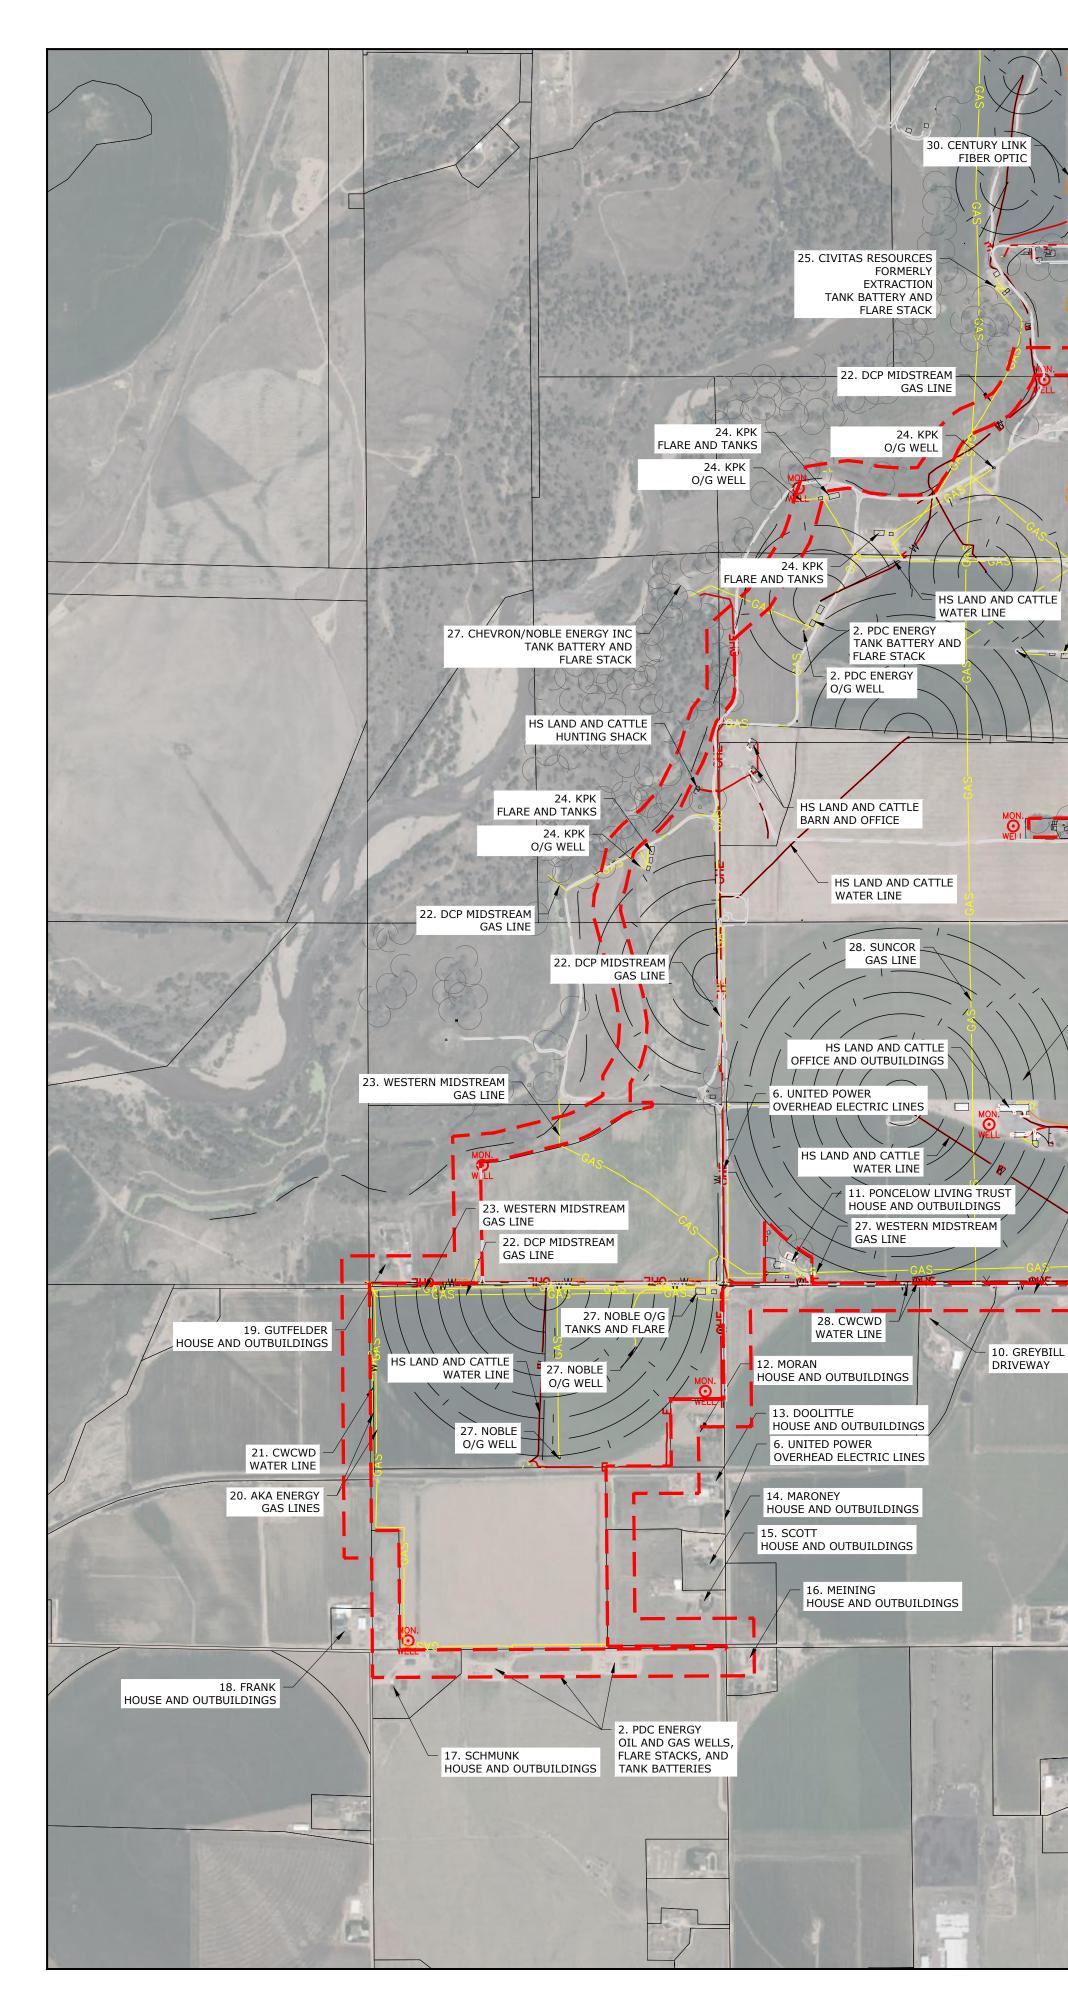

## STRUCTURE OWNERS WITHIN 200 FEET

## # OWNER

- KNUTSON PDC ENERGY
- KARBOWSKI CAW EQUITIES CDOT
- UNITED POWER WELD COUNTY PUBLIC WORKS
- SHARP WESTERN MUTUAL DITCH
- 10: GRAYBILL HOUSE 11: PONCELOW FAMILY LIVING TRUST
- 12: MORAN 13: DOOLITTLE 14: MARONEY
- 15: SCOTT 16: MEINING
- 17: SCHMUNK 18: FRANK
- 19: BETTY GUTFELDER 20: AKA ENERGY GROUP LLC
- 21: CENTRAL WELD COUNTY WATER DISTRICT 22: DCP MIDSTREAM
- 23: WESTERN MIDSTREAM 24: KP KAUFMANN
- 26: CENTURY LINK 27: CHEVRON CO(FORMERLY NOBLE ENERGY) 2115 117TH AVE, GREELEY, CO 80631
- 28: SUNCOR

MAILING ADDRESS

13497 COUNTY ROAD 44, PLATTEVILLE, CO 80651-881 1775 SHERMAN ST, SUITE 3000, DENVER, CO 80203 20629 HIGHWAY 60, PLATTEVILLE, CO 80651-8802 8301 E PRENTICE AVE, SUITE 100, GREENWOOD VILLAGE, CO 1420 2ND STREET, GREELEY, CO 80631 500 COOPERATIVE WAY, BRIGHTON, CO 80603 PO BOX 758, GREELEY, CO 80632 13042 WCR 42, PLATTEVILLE, CO 80651-8715 PO BOX 282, LA SALLE, CO 80645 12774 WCR 42, PLATTEVILLE, CO 80651-8715 PO BOX 37, MILLIKEN, CO 80543-0037 19801 WCR 25.5, PLATTEVILLE, CO 80651 19729 WCR 25.5, PLATTEVILLE, CO 80651 19619 WCR 25.5, PLATTEVILLE, CO 80651 19529 WCR 25.5, PLATTEVILLE, CO 80651 19440 COUNTY ROAD 25.5, PLATTEVILLE, CO 80651 19414 WCR 25, PLATTEVILLE, CO 80651 11957 WCR 40.5, PLATTEVILLE, CO 80651 12027 WCR 42, PLATTEVILLE, C O 80651 125 MERCADO ST, SUITE 201, DURANGO, CO 81301 2235 SECOND AVE. GREELEY, CO 80631 370 17TH ST, SUITE 2500, DENVER, CO 80202 1099 18TH ST. SUITE 1800, DENVER, CO 80202 1675 BROADWAY, 28TH FLOOR, DENVER, CO 80202