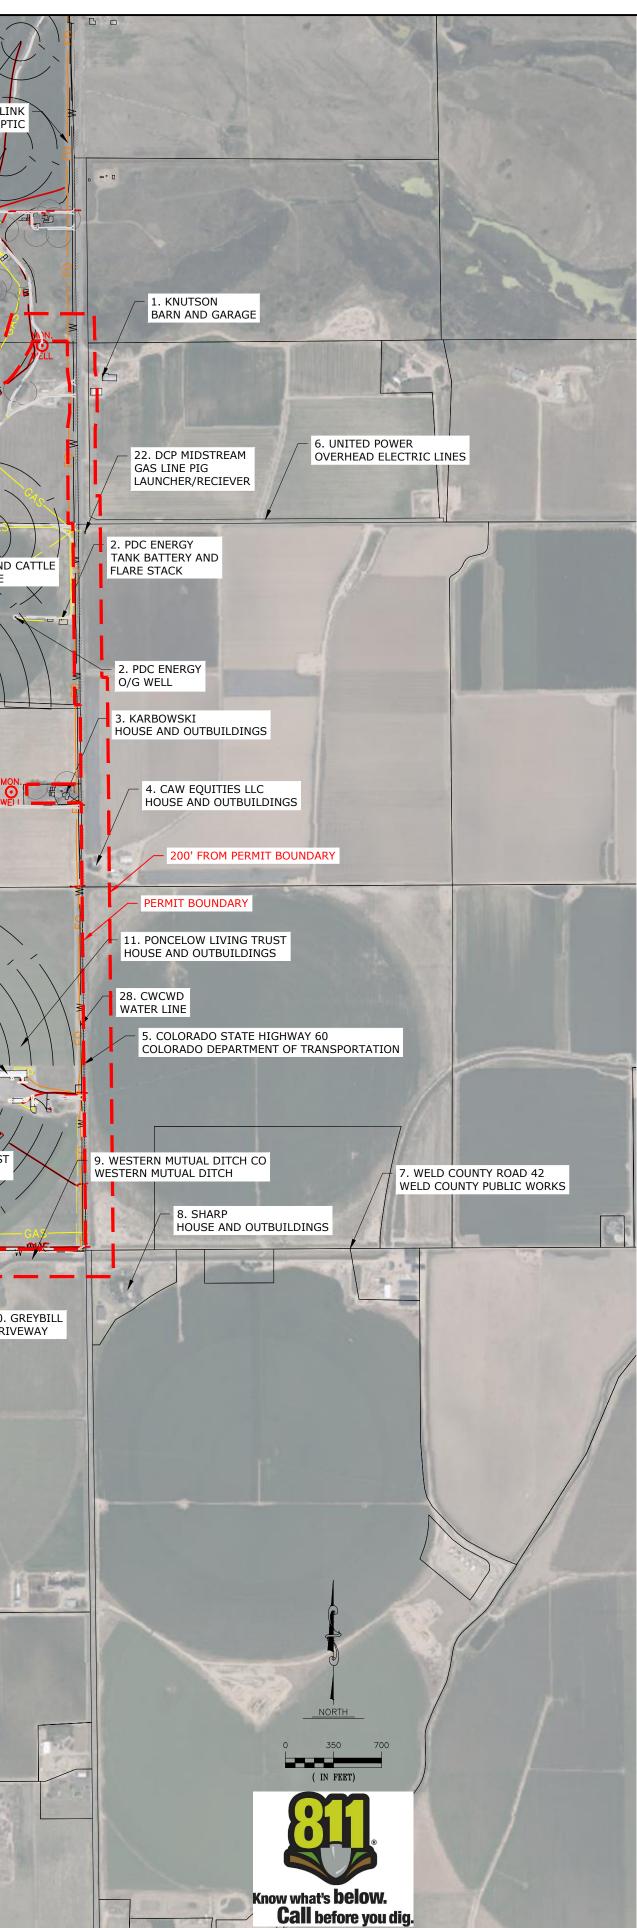

## STRUCTURE OWNERS WITHIN 200 FEET

## # OWNER

- KNUTSON PDC ENERGY
- KARBOWSKI CAW EQUITIES CDOT
- UNITED POWER WELD COUNTY PUBLIC WORKS
- SHARP WESTERN MUTUAL DITCH
- 10: GRAYBILL HOUSE 11: PONCELOW FAMILY LIVING TRUST
- 12: MORAN 13: DOOLITTLE 14: MARONEY
- 15: SCOTT 16: MEINING
- 17: SCHMUNK 18: FRANK
- 19: BETTY GUTFELDER 20: AKA ENERGY GROUP LLC
- 21: CENTRAL WELD COUNTY WATER DISTRICT 22: DCP MIDSTREAM
- 23: WESTERN MIDSTREAM 24: KP KAUFMANN
- 26: CENTURY LINK 27: CHEVRON CO(FORMERLY NOBLE ENERGY) 2115 117TH AVE, GREELEY, CO 80631
- 28: SUNCOR

MAILING ADDRESS

13497 COUNTY ROAD 44, PLATTEVILLE, CO 80651-881 1775 SHERMAN ST, SUITE 3000, DENVER, CO 80203 20629 HIGHWAY 60, PLATTEVILLE, CO 80651-8802 8301 E PRENTICE AVE, SUITE 100, GREENWOOD VILLAGE, CO 1420 2ND STREET, GREELEY, CO 80631 500 COOPERATIVE WAY, BRIGHTON, CO 80603 PO BOX 758, GREELEY, CO 80632 13042 WCR 42, PLATTEVILLE, CO 80651-8715 PO BOX 282, LA SALLE, CO 80645 12774 WCR 42, PLATTEVILLE, CO 80651-8715 PO BOX 37, MILLIKEN, CO 80543-0037 19801 WCR 25.5, PLATTEVILLE, CO 80651 19729 WCR 25.5, PLATTEVILLE, CO 80651 19619 WCR 25.5, PLATTEVILLE, CO 80651 19529 WCR 25.5, PLATTEVILLE, CO 80651 19440 COUNTY ROAD 25.5, PLATTEVILLE, CO 80651 19414 WCR 25, PLATTEVILLE, CO 80651 11957 WCR 40.5, PLATTEVILLE, CO 80651 12027 WCR 42, PLATTEVILLE, C O 80651 125 MERCADO ST, SUITE 201, DURANGO, CO 81301 2235 SECOND AVE. GREELEY, CO 80631 370 17TH ST, SUITE 2500, DENVER, CO 80202 1099 18TH ST. SUITE 1800, DENVER, CO 80202 1675 BROADWAY, 28TH FLOOR, DENVER, CO 80202