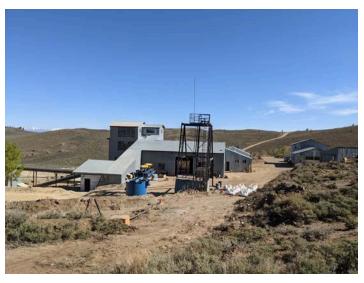

Adequate mine identification signage was noted at the entrance to the site.

The affected area was marked by posts adequate to delineate the affected area boundary.

The mill is in an active state. The mill processes ore from the CRG Gold Links mines in the Gold Creek area. The mill was operational during this inspection. Recirculation water for the mill is contained in the lined pond on the north side of the mill building. The pond had several feet of freeboard during this inspection. A primary settling pond is located downslope on the west side of the mill building. The pond banks appeared stable and no signs of seepage were noted.

Topsoil remains stockpiled in a berm at the west end of the site.

The mill facility appeared well kept and chemicals are stored with proper secondary containment.

No problems or violations were noted during this inspection.