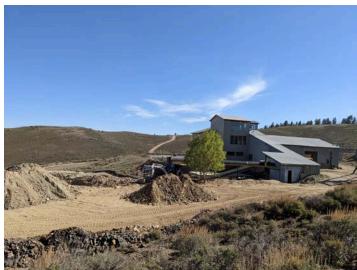

Adequate mine identification signage was noted at the entrance to the site.

The affected area was marked by posts adequate to delineate the affected area boundary.

The mill is in an active state. The mill processes ore from the CRG Gold Links mines in the Gold Creek area. The mill was operational during this inspection. Recirculation water for the mill is contained in the lined pond on the north side of the mill building. The pond had several feet of freeboard during this inspection. A primary settling pond is located downslope on the west side of the mill building. The pond banks appeared stable and no signs of seepage were noted.

Topsoil remains stockpiled in a berm at the west end of the site.

The mill facility appeared well kept and chemicals are stored with proper secondary containment.

No problems or violations were noted during this inspection.