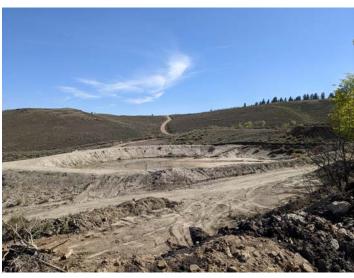

Adequate mine identification signage was noted at the entrance to the site.

The affected area was marked by posts adequate to delineate the affected area boundary.

The mill is in an active state. The mill processes ore from the CRG Gold Links mines in the Gold Creek area. The mill was operational during this inspection. Recirculation water for the mill is contained in the lined pond on the north side of the mill building. The pond had several feet of freeboard during this inspection. A primary settling pond is located downslope on the west side of the mill building. The pond banks appeared stable and no signs of seepage were noted.

Topsoil remains stockpiled in a berm at the west end of the site.

The mill facility appeared well kept and chemicals are stored with proper secondary containment.

No problems or violations were noted during this inspection.