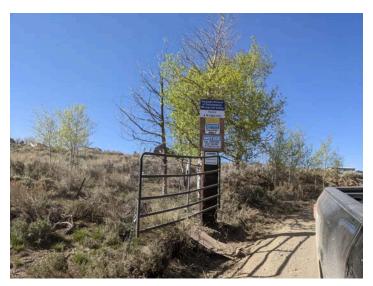

Adequate mine identification signage was noted at the entrance to the site.

The affected area was marked by posts adequate to delineate the affected area boundary.

The mill is in an active state. The mill processes ore from the CRG Gold Links mines in the Gold Creek area. The mill was operational during this inspection. Recirculation water for the mill is contained in the lined pond on the north side of the mill building. The pond had several feet of freeboard during this inspection. A primary settling pond is located downslope on the west side of the mill building. The pond banks appeared stable and no signs of seepage were noted.