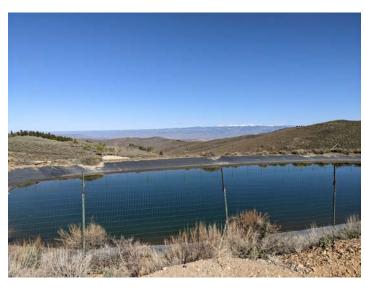

Adequate mine identification signage was noted at the entrance to the site.

The affected area was marked by posts adequate to delineate the affected area boundary.

The mill is in an active state. The mill processes ore from the CRG Gold Links mines in the Gold Creek area. The mill was operational during this inspection. Recirculation water for the mill is contained in the lined pond on the north side of the mill building. The pond had several feet of freeboard during this inspection. A primary settling pond is located downslope on the west side of the mill building. The pond banks appeared stable and no signs of seepage were noted.