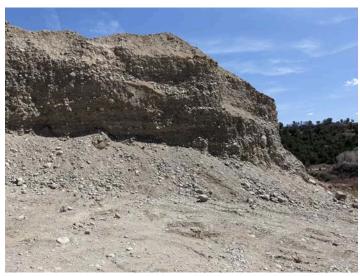

Mining has commenced at the site. Approximately two acres are currently disturbed. A near vertical highwall approximately 20 feet high and spanning approximately 200 feet has been created. Limited overburden and topsoil has been pushed to the south side above the current mining area.