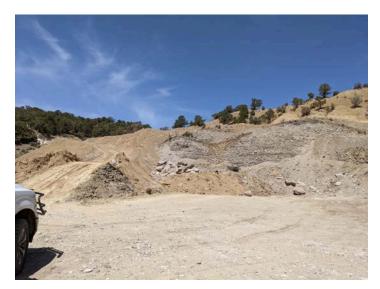

Mining has commenced at the site. Approximately two acres are currently disturbed. A near vertical highwall approximately 20 feet high and spanning approximately 200 feet has been created. Limited overburden and topsoil has been pushed to the south side above the current mining area.