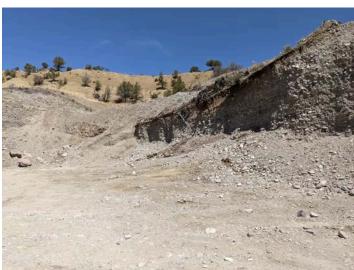

Mining has commenced at the site. Approximately two acres are currently disturbed. A near vertical highwall approximately 20 feet high and spanning approximately 200 feet has been created. Limited overburden and topsoil has been pushed to the south side above the current mining area.