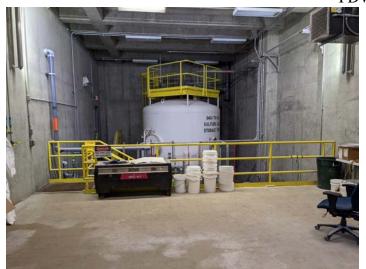

### Property Discharge Water Treatment Plant (PDWTP)

The PDWTP is located below 5 Dam and is intended to remove second stage metals, such as manganese, iron, copper and zinc, prior to discharging excess water into Tenmile Creek. It provides final treatment before affected water leaves the property. The plant has been constructed with adequate secondary containment, in the form of concrete sumps, to contain spills that could occur within the plant. Spills were not noted within the PDWTP during this inspection. Operation of the PDWTP is automated, but also manned around the clock. Emergency generators are in place in case of power outages. Reagents utilized in the PDWTP include lime, flocculant and sulfuric acid. All chemicals and reagents observed in the PDWTP area were properly stored with adequate secondary containment protections. Containers were clearly labeled. The sulfuric acid is stored in an isolated room in a phenolic lined carbon steel tank, located within an epoxy coated concrete containment area, which is isolated from the rest of the plants containment area. The sulfuric acid truck unloading area has adequate secondary containment in the form of a concrete sump. The PDWTP facility appeared to be well maintained and functioning as designed. No problems were noted with the PDWTP.

**PDWTP** 

**PDWTP** 

PERMIT #: M-1977-493 INSPECTOR'S INITIALS: DMC INSPECTION DATE: April 6, 2022

No problems or violations were noted during this inspection.

Responses to this inspection report should be directed to Dustin Czapla at the Division of Reclamation, Mining and Safety, 1313 Sherman Street Room 215, Denver, Colorado, 80203, phone number (303) 866-3567, ext. 8188, or dustin.czapla@state.co.us.