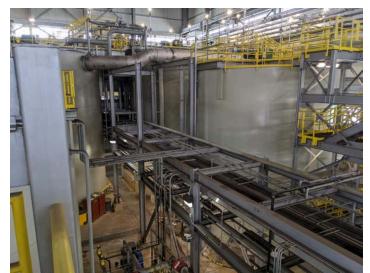

#### Sludge Densification Plant (SDP)

The SDP is located on the east side of Tenmile Pond. The SDP provides first stage metals treatment for a significant portion of the mines affected waters and creates sludge for deposition in tailings storage facilities. When possible, water is recycled through Robinson Lake for use in the mill facility. The plant has been constructed with adequate secondary containment, in the form of concrete sumps, to contain spills that could occur within the plant. Spills were not noted during this inspection. Operation of the SDP is automated and emergency generators are in place in case of power outages. Reagents utilized in the SDP include lime and flocculant. All chemicals and reagents observed in the SDP area were properly stored with adequate secondary containment protections. Containers were clearly labeled.

The SDP facility appeared to be well maintained and functioning as designed. No problems were noted.

**SDP** 

**SDP** 