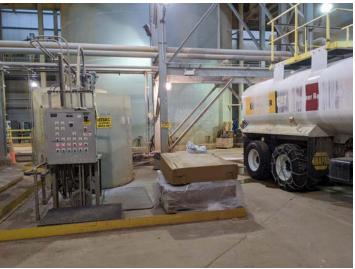

#### Sludge Densification Plant (SDP)

The SDP is located on the east side of Tenmile Pond. The SDP provides first stage metals treatment for a significant portion of the mines affected waters and creates sludge for deposition in tailings storage facilities. When possible, water is recycled through Robinson Lake for use in the mill facility. The plant has been constructed with adequate secondary containment, in the form of concrete sumps, to contain spills that could occur within the plant. Spills were not noted during this inspection. Operation of the SDP is automated and emergency generators are in place in case of power outages. Reagents utilized in the SDP include lime and flocculant. All chemicals and reagents observed in the SDP area were properly stored with adequate secondary containment protections. Containers were clearly labeled.

The SDP facility appeared to be well maintained and functioning as designed. No problems were noted.

**SDP** 

**SDP** 