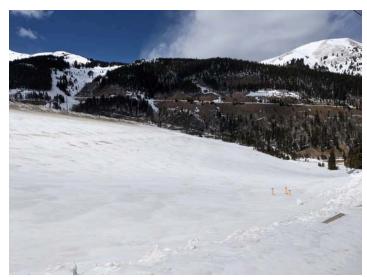

## Tenmile Pond and 3 Dam, Mayflower TSF and 5 Dam

Tenmile Pond and 3 Dam, Mayflower TSF and 5 Dam were observed. The dams were under snow cover. No staining or discoloration was noted. No abnormal conditions were noted.

Tenmile Pond

Mayflower TSF

5 Dam