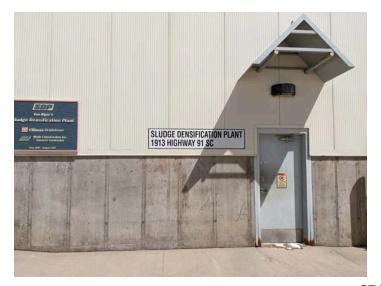

#### Sludge Densification Plant (SDP)

The SDP is located on the east side of Tenmile Pond. The SDP provides first stage metals treatment for a significant portion of the mines affected waters and creates sludge for deposition in tailings storage facilities. When possible, water is recycled through Robinson Lake for use in the mill facility. The plant has been constructed with adequate secondary containment, in the form of concrete sumps, to contain spills that could occur within the plant. Spills were not noted during this inspection. Operation of the SDP is automated and emergency generators are in place in case of power outages. Reagents utilized in the SDP include lime and flocculant. All chemicals and reagents observed in the SDP area were properly stored with adequate secondary containment protections. Containers were clearly labeled.

The SDP facility appeared to be well maintained and functioning as designed. No problems were noted.

**SDP** 

**SDP** 