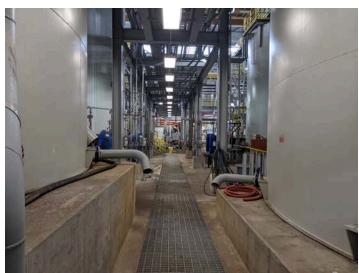

#### Sludge Densification Plant (SDP)

The SDP is located on the east side of Tenmile Pond. The SDP provides first stage metals treatment for a significant portion of the mines affected waters and creates sludge for deposition in tailings storage facilities. When possible, water is recycled through Robinson Lake for use in the mill facility. The plant has been constructed with adequate secondary containment, in the form of concrete sumps, to contain spills that could occur within the plant. Spills were not noted during this inspection. Operation of the SDP is automated and emergency generators are in place in case of power outages. Reagents utilized in the SDP include lime and flocculant. All chemicals and reagents observed in the SDP area were properly stored with adequate secondary containment protections. Containers were clearly labeled.

The SDP facility appeared to be well maintained and functioning as designed. No problems were noted.

**SDP** 

**SDP** 