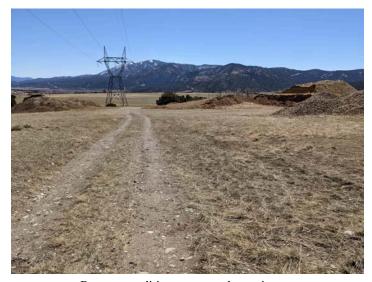

The R.B. Pit is located approximately four miles west of Poncha Springs and accessed from Hwy 50 at approximate location 38.53623, -106.15262. The access road entrance to Hwy 50 is not yet constructed, but the applicant has obtained the CDOT permit. The existing access road from Hwy 50 to the permit area was constructed by the landowner in 2019. Material generated during access road construction is located in the east part of the proposed permit area.

Present conditions proposed permit area

Present conditions proposed permit area

Present conditions proposed permit area

Present conditions proposed permit area

Material from road construction stockpiled in east part of proposed permit area