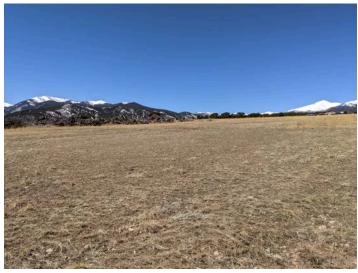

The present use of the site is rangeland, consisting mainly of native grasses with Pinon and Juniper trees around the perimeter of the affected area. The application proposes that post-mining use will be cropland. Site conditions observed during this inspection are consistent with those represented in the application.

Present conditions proposed permit area

Present conditions proposed permit area

Present conditions proposed permit area

Present conditions proposed permit area

Material from road construction stockpiled in east part of proposed permit area