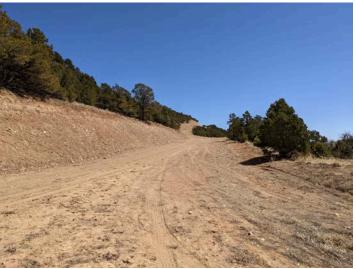

The R.B. Pit is located approximately four miles west of Poncha Springs and accessed from Hwy 50 at approximate location 38.53623, -106.15262. The access road entrance to Hwy 50 is not yet constructed, but the applicant has obtained the CDOT permit. The existing access road from Hwy 50 to the permit area was constructed by the landowner in 2019. Material generated during access road construction is located in the east part of the proposed permit area.

Existing access road from Hwy 50

Existing access road from Hwy 50

Existing access road from Hwy 50

Existing access road from Hwy 50

Entrance to access road from Hwy 50