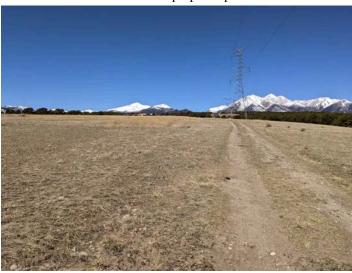

The R.B. Pit is located approximately four miles west of Poncha Springs and accessed from Hwy 50 at approximate location 38.53623, -106.15262. The access road entrance to Hwy 50 is not yet constructed, but the applicant has obtained the CDOT permit. The existing access road from Hwy 50 to the permit area was constructed by the landowner in 2019. Material generated during access road construction is located in the east part of the proposed permit area.

Existing access road from Hwy 50

Existing access road from Hwy 50

Existing access road from Hwy 50

Existing access road from Hwy 50

Entrance to access road from Hwy 50