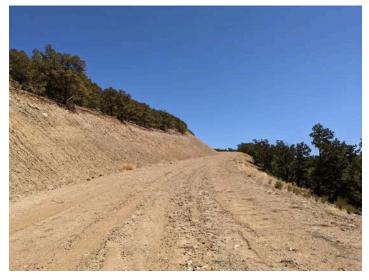

The R.B. Pit is located approximately four miles west of Poncha Springs and accessed from Hwy 50 at approximate location 38.53623, -106.15262. The access road entrance to Hwy 50 is not yet constructed, but the applicant has obtained the CDOT permit. The existing access road from Hwy 50 to the permit area was constructed by the landowner in 2019. Material generated during access road construction is located in the east part of the proposed permit area.

Existing access road from Hwy 50

Existing access road from Hwy 50

Existing access road from Hwy 50

Existing access road from Hwy 50

Entrance to access road from Hwy 50