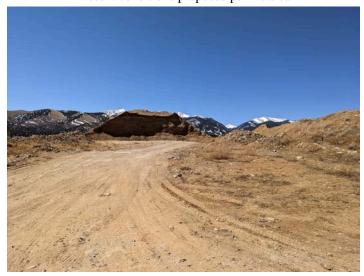

The R.B. Pit is located approximately four miles west of Poncha Springs and accessed from Hwy 50 at approximate location 38.53623, -106.15262. The access road entrance to Hwy 50 is not yet constructed, but the applicant has obtained the CDOT permit. The existing access road from Hwy 50 to the permit area was constructed by the landowner in 2019. Material generated during access road construction is located in the east part of the proposed permit area.

Present conditions proposed permit area

Present conditions proposed permit area

Present conditions proposed permit area

Present conditions proposed permit area

Material from road construction stockpiled in east part of proposed permit area