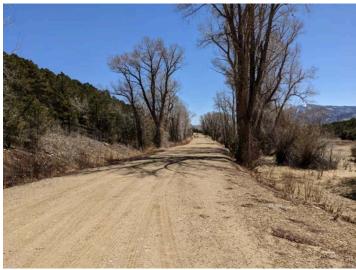

The R.B. Pit is located approximately four miles west of Poncha Springs and accessed from Hwy 50 at approximate location 38.53623, -106.15262. The access road entrance to Hwy 50 is not yet constructed, but the applicant has obtained the CDOT permit. The existing access road from Hwy 50 to the permit area was constructed by the landowner in 2019. Material generated during access road construction is located in the east part of the proposed permit area.

Existing access road from Hwy 50

Existing access road from Hwy 50

Existing access road from Hwy 50

Existing access road from Hwy 50

Entrance to access road from Hwy 50