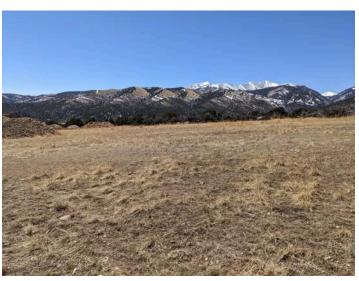

The present use of the site is rangeland, consisting mainly of native grasses with Pinon and Juniper trees around the perimeter of the affected area. The application proposes that post-mining use will be cropland. Site conditions observed during this inspection are consistent with those represented in the application.

Present conditions proposed permit area

Present conditions proposed permit area

Present conditions proposed permit area

Present conditions proposed permit area

Material from road construction stockpiled in east part of proposed permit area