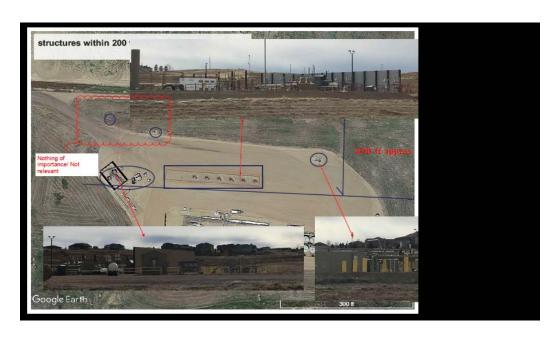

# The following structures are located on or within 200 feet of the proposed affected area:

1. Various Oil and Gas facility items as shown in the attached site photographs dated 12/3/2021 and 12/9/2021

# Oil and Gas Facilities within 200 feet of the Access Road:

Google Earth Photo of Oil and Gas Facilities, 12/3/2021:

Photographs for Oil and Gas Facilities from Access Road, 12/9/2021: