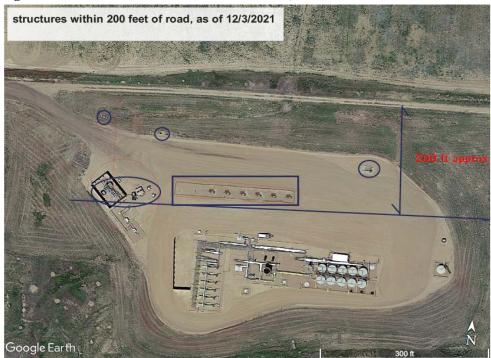

# The following structures are located on or within 200 feet of the proposed affected area:

1. Various Oil and Gas facility items as shown in the attached site photographs dated 12/3/2021 and 12/9/2021

# Oil and Gas Facilities within 200 feet of the Access Road:

Google Earth Photo of Oil and Gas Facilities, 12/3/2021:

Photographs for Oil and Gas Facilities from Access Road, 12/9/2021: