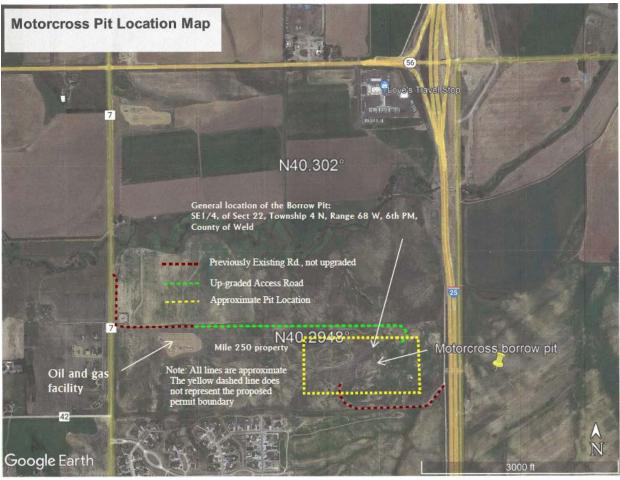

Dear Mr. Casper,

SEMA Construction is submitting a 111 Construction Materials Permit Application for a borrow pit, known as the Motocross Pit. The proposed mining operation will mine borrow material for a CDOT highway project. The proposed Borrow Pit is in the SE1/4, of Section 22, Township 4N, Range 68 W, 6<sup>th</sup> P.M., of Weld County, Colorado, between Weld County Road 7 and Interstate Highway 25. We have attached a location map for your convenience.

# • Location Map: