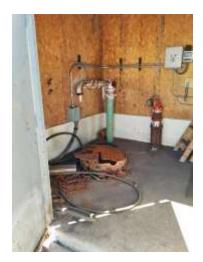

Photos below are inside the Emerald springs pump house, not functional at time of inspection

Below photo is pump house below treatment ponds at outfall 002. Not flowing at the time of inspection. Has not discharged in a few years.