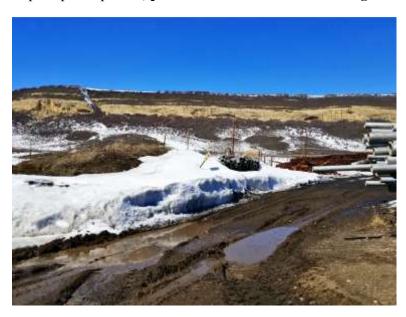

#### GENERAL MINE PLAN COMPLIANCE:

Ponds discharging: B, D, and E. Ditches and culverts were mostly under snow.

Please clean up area around stocker coal loading area and maintain berm. It appeared that some coal has spilled in this area and was plowed onto the berm separating the area from Foidel Creek.

Topsoil pile at pond F; please ensure stored items do not get stored on topsoil pile.

Plowed materials encroaching on buffer zone. Please maintain buffer zone.