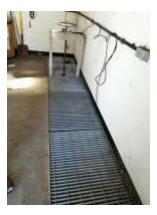

Photos below are inside the Emerald springs pump house, not functional at time of inspection

Below photo is pump house below treatment ponds at outfall 002. Not flowing at the time of inspection. Has not discharged in a few years.