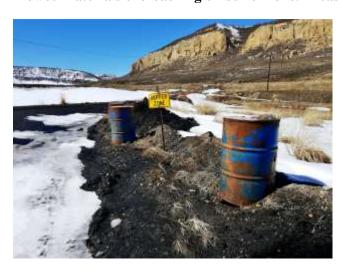

Topsoil pile at pond F; please ensure stored items do not get stored on topsoil pile.

Plowed materials encroaching on buffer zone. Please maintain buffer zone.