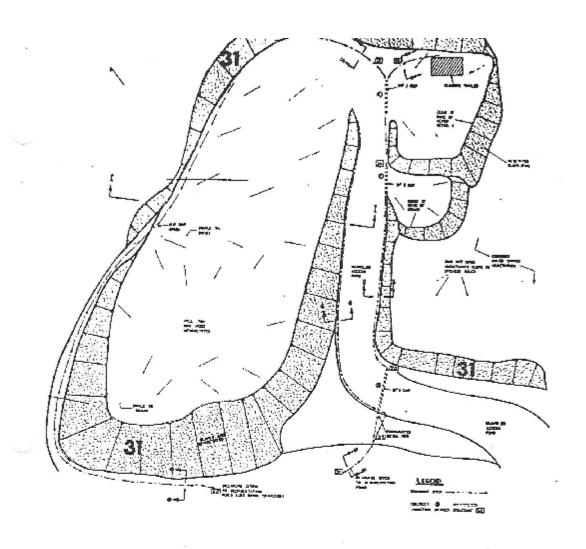

#### **Introduction:**

In compliance with Rule 2.04.13, Bowie Resources LLC (BRL), Permit No. C-81-038, submits the following Reclamation Report for the calendar year 2021.

- **2021:** Reclamation Activities: Reclamation for the RY2021 consisted of normal site maintenance including noxious weed control and maintenance of silt fence/waddle repair at various locations. The noxious weed control that was performed included the Bowie 1 Loadout, East and West Mines sites. Thistle was treated with the herbicide Curtail and Jointed Goat Grass with Glystar following manufactures recommendations. Phase III of the ROM area consisting of 10.38 areas (excluding access road) was achieved in 2021.
- **2020:** Reclamation Activities: Reclamation for the RY2020 consisted of normal site maintenance including noxious weed control and maintenance of silt fence/waddle repair at various locations. The noxious weed control that was performed included the Bowie 1 Loadout, East and West Mines sites. Thistle was treated with the herbicide Curtail and Jointed Goat Grass with Glystar following manufactures recommendations. The second Phase III vegetation study was completed in 2020 by Cedar Creek Associates covering the R.O.M. area. It is Bowie's intention to request Phase III release of for this site in 2021 provided study results support the release.
- **2019:** Reclamation Activities: Reclamation for the RY2019 consisted of normal site maintenance including noxious weed control. Site maintenance consisted of silt fence/waddle repair at various locations and site cleanup of the Bowie 1 Old Loadout Facility. This included removing scrap metal and trash and burning of various brush piles.
  - Noxious weed control was performed at various location at the Bowie 1 Loadout, East and West Mines. Thistle was treated with the herbicide Curtail and Jointed Goat Grass with Glystar.
  - A Phase III vegetation study was completed in July of 2019 by Cedar Creek Associates. This study included the R.O.M. area and portions of the West Mine. This was the first of two required studies for Phase III release. Bowie anticipates doing the second study this year (2020).
- **2018:** Reclamation Activities: Reclamation activities for the RY2018 involved site maintenance and noxious weed control. Maintenance consisted of silt fence repair, signage replacement and removal of volunteer trees around the Bowie 1 Loadout area. Noxious weed control involved spraying of various thistles and Jointed Goat Grass. Controlling the various species of thistle was done by spot spraying using the herbicide Curtail. Jointed Goat Grass was treated with Glystar.
  - Thistle locations consisted of loadout, East Mine, West Mine and ROM areas. Treating of the Jointed Goat Grass was limited to the loadout area, the southern outslope of the rail bed east of the actual loadout, and areas at the East Mine access road.
- **2017: Reclamation Activities**; During the RY2017, Bowie completed 3 projects, the first was the reclamation of 6 sedimentation control ponds located at the East Mine and ROM area (*shown on drawing "2017 Reclamation" as Zone 14*). Reclamation consisted of removing 4 bin-wall dams and 2 earth-fill ponds then re-contouring back to its Approximate Original Contour (*AOC*), Upon completing AOC, the disturbed areas were then reseeded with the approved seed mix (*shown below*) and covered with straw blankets. (*It should be noted that all available top soil was used during the initial reclamation of the Bowie East Mine so no topsoil was available for RY2017 reclamation*).