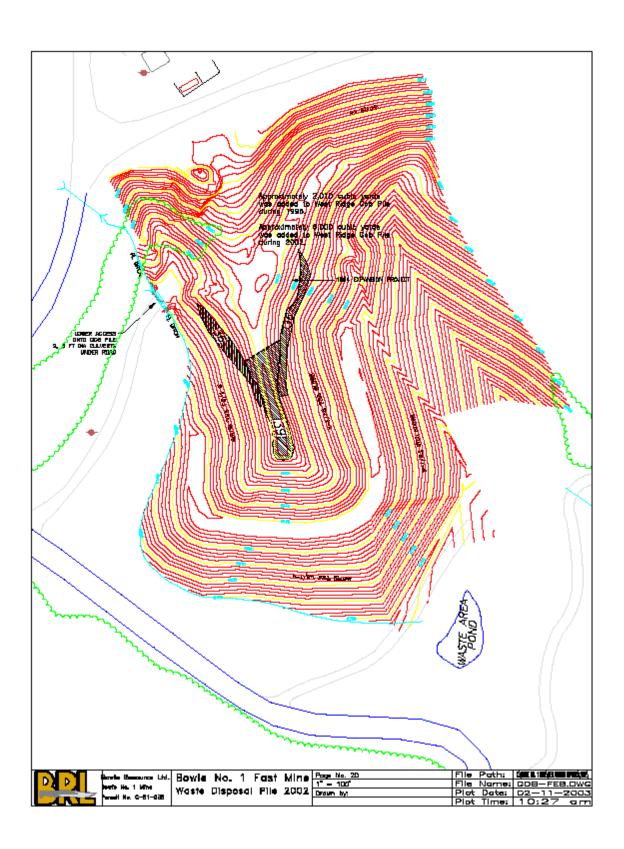

#### **Introduction:**

In compliance with Rule 2.04.13, Bowie Resources LLC (BRL), Permit No. C-81-038, submits the following Reclamation Report for the calendar year 2021.

- **2021:** Reclamation Activities: Reclamation for the RY2021 consisted of normal site maintenance including noxious weed control and maintenance of silt fence/waddle repair at various locations. The noxious weed control that was performed included the Bowie 1 Loadout, East and West Mines sites. Thistle was treated with the herbicide Curtail and Jointed Goat Grass with Glystar following manufactures recommendations. Phase III of the ROM area consisting of 10.38 areas (excluding access road) was achieved in 2021.
- **2020:** Reclamation Activities: Reclamation for the RY2020 consisted of normal site maintenance including noxious weed control and maintenance of silt fence/waddle repair at various locations. The noxious weed control that was performed included the Bowie 1 Loadout, East and West Mines sites. Thistle was treated with the herbicide Curtail and Jointed Goat Grass with Glystar following manufactures recommendations. The second Phase III vegetation study was completed in 2020 by Cedar Creek Associates covering the R.O.M. area. It is Bowie's intention to request Phase III release of for this site in 2021 provided study results support the release.
- **2019:** Reclamation Activities: Reclamation for the RY2019 consisted of normal site maintenance including noxious weed control. Site maintenance consisted of silt fence/waddle repair at various locations and site cleanup of the Bowie 1 Old Loadout Facility. This included removing scrap metal and trash and burning of various brush piles.
  - Noxious weed control was performed at various location at the Bowie 1 Loadout, East and West Mines. Thistle was treated with the herbicide Curtail and Jointed Goat Grass with Glystar.
  - A Phase III vegetation study was completed in July of 2019 by Cedar Creek Associates. This study included the R.O.M. area and portions of the West Mine. This was the first of two required studies for Phase III release. Bowie anticipates doing the second study this year (2020).
- **2018:** Reclamation Activities: Reclamation activities for the RY2018 involved site maintenance and noxious weed control. Maintenance consisted of silt fence repair, signage replacement and removal of volunteer trees around the Bowie 1 Loadout area. Noxious weed control involved spraying of various thistles and Jointed Goat Grass. Controlling the various species of thistle was done by spot spraying using the herbicide Curtail. Jointed Goat Grass was treated with Glystar.
  - Thistle locations consisted of loadout, East Mine, West Mine and ROM areas. Treating of the Jointed Goat Grass was limited to the loadout area, the southern outslope of the rail bed east of the actual loadout, and areas at the East Mine access road.
- **2017: Reclamation Activities**; During the RY2017, Bowie completed 3 projects, the first was the reclamation of 6 sedimentation control ponds located at the East Mine and ROM area (*shown on drawing "2017 Reclamation" as Zone 14*). Reclamation consisted of removing 4 bin-wall dams and 2 earth-fill ponds then re-contouring back to its Approximate Original Contour (*AOC*), Upon completing AOC, the disturbed areas were then reseeded with the approved seed mix (*shown below*) and covered with straw blankets. (*It should be noted that all available top soil was used during the initial reclamation of the Bowie East Mine so no topsoil was available for RY2017 reclamation*).

The second item was the removal of gravel from the access road to Pond 3 and 4. This area can be seen on the attached drawing "2017 Reclamation".

The final item completed was the Phase I release on 25 drill pads. This phase release is described in SL-06 and the list of sites is found on page 4 of this report.

| Zone    | Description     | Acreage | Top Soiled | Revegetated |
|---------|-----------------|---------|------------|-------------|
| Zone 14 | Ponds 1-4       | 2.31    | 0.00       | 2.31        |
|         | West Ridge Pond | 0.13    | 0.00       | 0.13        |
|         | R.O.M. Pond     | 0.84    | 0.00       | 0.84        |
|         | Totals          | 3.28    | 0.00       | 3.28        |