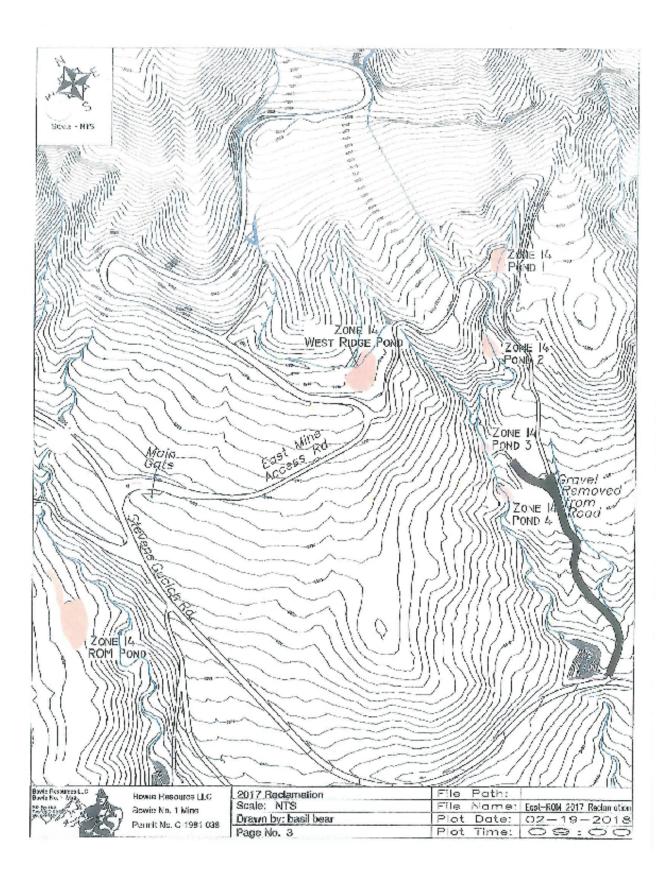

#### **Introduction:**

In compliance with Rule 2.04.13, Bowie Resources LLC (BRL), Permit No. C-81-038, submits the following Reclamation Report for the calendar year 2021.

- **2021:** Reclamation Activities: Reclamation for the RY2021 consisted of normal site maintenance including noxious weed control and maintenance of silt fence/waddle repair at various locations. The noxious weed control that was performed included the Bowie 1 Loadout, East and West Mines sites. Thistle was treated with the herbicide Curtail and Jointed Goat Grass with Glystar following manufactures recommendations. Phase III of the ROM area consisting of 10.38 areas (excluding access road) was achieved in 2021.
- **2020:** Reclamation Activities: Reclamation for the RY2020 consisted of normal site maintenance including noxious weed control and maintenance of silt fence/waddle repair at various locations. The noxious weed control that was performed included the Bowie 1 Loadout, East and West Mines sites. Thistle was treated with the herbicide Curtail and Jointed Goat Grass with Glystar following manufactures recommendations. The second Phase III vegetation study was completed in 2020 by Cedar Creek Associates covering the R.O.M. area. It is Bowie's intention to request Phase III release of for this site in 2021 provided study results support the release.
- **2019:** Reclamation Activities: Reclamation for the RY2019 consisted of normal site maintenance including noxious weed control. Site maintenance consisted of silt fence/waddle repair at various locations and site cleanup of the Bowie 1 Old Loadout Facility. This included removing scrap metal and trash and burning of various brush piles.
  - Noxious weed control was performed at various location at the Bowie 1 Loadout, East and West Mines. Thistle was treated with the herbicide Curtail and Jointed Goat Grass with Glystar.
  - A Phase III vegetation study was completed in July of 2019 by Cedar Creek Associates. This study included the R.O.M. area and portions of the West Mine. This was the first of two required studies for Phase III release. Bowie anticipates doing the second study this year (2020).
- **2018:** Reclamation Activities: Reclamation activities for the RY2018 involved site maintenance and noxious weed control. Maintenance consisted of silt fence repair, signage replacement and removal of volunteer trees around the Bowie 1 Loadout area. Noxious weed control involved spraying of various thistles and Jointed Goat Grass. Controlling the various species of thistle was done by spot spraying using the herbicide Curtail. Jointed Goat Grass was treated with Glystar.
  - Thistle locations consisted of loadout, East Mine, West Mine and ROM areas. Treating of the Jointed Goat Grass was limited to the loadout area, the southern outslope of the rail bed east of the actual loadout, and areas at the East Mine access road.
- **2017: Reclamation Activities**; During the RY2017, Bowie completed 3 projects, the first was the reclamation of 6 sedimentation control ponds located at the East Mine and ROM area (*shown on drawing "2017 Reclamation" as Zone 14*). Reclamation consisted of removing 4 bin-wall dams and 2 earth-fill ponds then re-contouring back to its Approximate Original Contour (*AOC*), Upon completing AOC, the disturbed areas were then reseeded with the approved seed mix (*shown below*) and covered with straw blankets. (*It should be noted that all available top soil was used during the initial reclamation of the Bowie East Mine so no topsoil was available for RY2017 reclamation*).

The second item was the removal of gravel from the access road to Pond 3 and 4. This area can be seen on the attached drawing "2017 Reclamation".

The final item completed was the Phase I release on 25 drill pads. This phase release is described in SL-06 and the list of sites is found on page 4 of this report.

| Zone    | Description     | Acreage | Top Soiled | Revegetated |
|---------|-----------------|---------|------------|-------------|
| Zone 14 | Ponds 1-4       | 2.31    | 0.00       | 2.31        |
|         | West Ridge Pond | 0.13    | 0.00       | 0.13        |
|         | R.O.M. Pond     | 0.84    | 0.00       | 0.84        |
|         | Totals          | 3.28    | 0.00       | 3.28        |