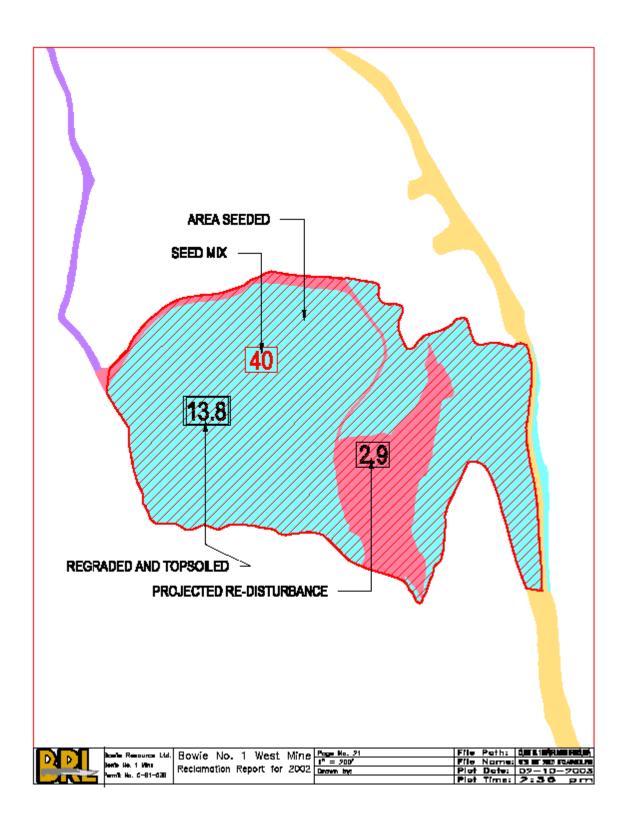

The second item was the removal of gravel from the access road to Pond 3 and 4. This area can be seen on the attached drawing "2017 Reclamation".

The final item completed was the Phase I release on 25 drill pads. This phase release is described in SL-06 and the list of sites is found on page 4 of this report.

| Zone    | Description     | Acreage | Top Soiled | Revegetated |
|---------|-----------------|---------|------------|-------------|
| Zone 14 | Ponds 1-4       | 2.31    | 0.00       | 2.31        |
|         | West Ridge Pond | 0.13    | 0.00       | 0.13        |
|         | R.O.M. Pond     | 0.84    | 0.00       | 0.84        |
|         | Totals          | 3.28    | 0.00       | 3.28        |