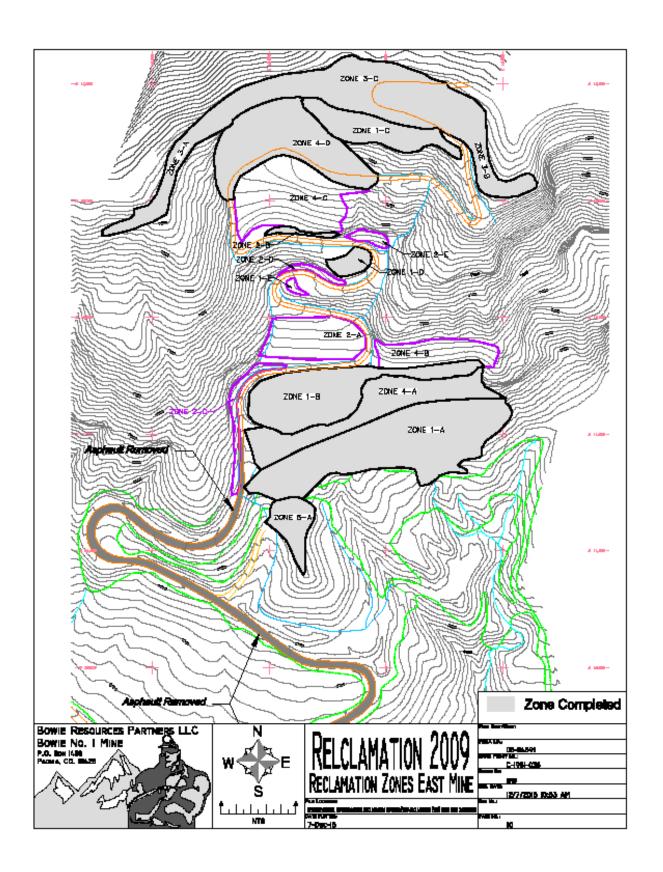

#### **Introduction:**

In compliance with Rule 2.04.13, Bowie Resources LLC (BRL), Permit No. C-81-038, submits the following Reclamation Report for the calendar year 2021.

- **2021:** Reclamation Activities: Reclamation for the RY2021 consisted of normal site maintenance including noxious weed control and maintenance of silt fence/waddle repair at various locations. The noxious weed control that was performed included the Bowie 1 Loadout, East and West Mines sites. Thistle was treated with the herbicide Curtail and Jointed Goat Grass with Glystar following manufactures recommendations. Phase III of the ROM area consisting of 10.38 areas (excluding access road) was achieved in 2021.
- **2020:** Reclamation Activities: Reclamation for the RY2020 consisted of normal site maintenance including noxious weed control and maintenance of silt fence/waddle repair at various locations. The noxious weed control that was performed included the Bowie 1 Loadout, East and West Mines sites. Thistle was treated with the herbicide Curtail and Jointed Goat Grass with Glystar following manufactures recommendations. The second Phase III vegetation study was completed in 2020 by Cedar Creek Associates covering the R.O.M. area. It is Bowie's intention to request Phase III release of for this site in 2021 provided study results support the release.
- **2019:** Reclamation Activities: Reclamation for the RY2019 consisted of normal site maintenance including noxious weed control. Site maintenance consisted of silt fence/waddle repair at various locations and site cleanup of the Bowie 1 Old Loadout Facility. This included removing scrap metal and trash and burning of various brush piles.
  - Noxious weed control was performed at various location at the Bowie 1 Loadout, East and West Mines. Thistle was treated with the herbicide Curtail and Jointed Goat Grass with Glystar.
  - A Phase III vegetation study was completed in July of 2019 by Cedar Creek Associates. This study included the R.O.M. area and portions of the West Mine. This was the first of two required studies for Phase III release. Bowie anticipates doing the second study this year (2020).
- **2018:** Reclamation Activities: Reclamation activities for the RY2018 involved site maintenance and noxious weed control. Maintenance consisted of silt fence repair, signage replacement and removal of volunteer trees around the Bowie 1 Loadout area. Noxious weed control involved spraying of various thistles and Jointed Goat Grass. Controlling the various species of thistle was done by spot spraying using the herbicide Curtail. Jointed Goat Grass was treated with Glystar.
  - Thistle locations consisted of loadout, East Mine, West Mine and ROM areas. Treating of the Jointed Goat Grass was limited to the loadout area, the southern outslope of the rail bed east of the actual loadout, and areas at the East Mine access road.
- **2017: Reclamation Activities**; During the RY2017, Bowie completed 3 projects, the first was the reclamation of 6 sedimentation control ponds located at the East Mine and ROM area (*shown on drawing "2017 Reclamation" as Zone 14*). Reclamation consisted of removing 4 bin-wall dams and 2 earth-fill ponds then re-contouring back to its Approximate Original Contour (*AOC*), Upon completing AOC, the disturbed areas were then reseeded with the approved seed mix (*shown below*) and covered with straw blankets. (*It should be noted that all available top soil was used during the initial reclamation of the Bowie East Mine so no topsoil was available for RY2017 reclamation*).

The second item was the removal of gravel from the access road to Pond 3 and 4. This area can be seen on the attached drawing "2017 Reclamation".

The final item completed was the Phase I release on 25 drill pads. This phase release is described in SL-06 and the list of sites is found on page 4 of this report.

| Zone    | Description     | Acreage | Top Soiled | Revegetated |
|---------|-----------------|---------|------------|-------------|
| Zone 14 | Ponds 1-4       | 2.31    | 0.00       | 2.31        |
|         | West Ridge Pond | 0.13    | 0.00       | 0.13        |
|         | R.O.M. Pond     | 0.84    | 0.00       | 0.84        |
|         | Totals          | 3.28    | 0.00       | 3.28        |