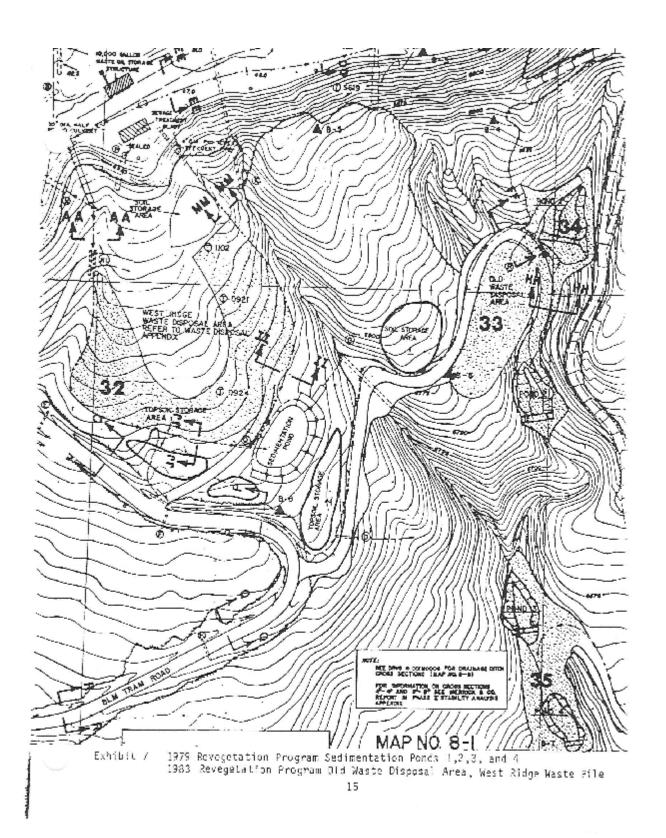

| Zone    | Description     | Acreage | Top Soiled | Revegetated |
|---------|-----------------|---------|------------|-------------|
| Zone 14 | Ponds 1-4       | 2.31    | 0.00       | 2.31        |
|         | West Ridge Pond | 0.13    | 0.00       | 0.13        |
|         | R.O.M. Pond     | 0.84    | 0.00       | 0.84        |
|         | Totals          | 3.28    | 0.00       | 3.28        |