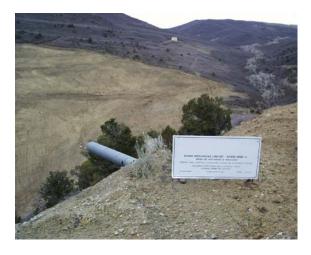

The second item was the removal of gravel from the access road to Pond 3 and 4. This area can be seen on the attached drawing "2017 Reclamation".

The final item completed was the Phase I release on 25 drill pads. This phase release is described in SL-06 and the list of sites is found on page 4 of this report.