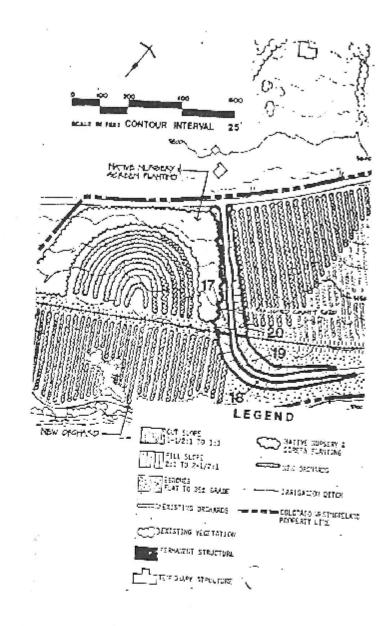

The second item was the removal of gravel from the access road to Pond 3 and 4. This area can be seen on the attached drawing "2017 Reclamation".

The final item completed was the Phase I release on 25 drill pads. This phase release is described in SL-06 and the list of sites is found on page 4 of this report.

| Zone    | Description     | Acreage | Top Soiled | Revegetated |
|---------|-----------------|---------|------------|-------------|
| Zone 14 | Ponds 1-4       | 2.31    | 0.00       | 2.31        |
|         | West Ridge Pond | 0.13    | 0.00       | 0.13        |
|         | R.O.M. Pond     | 0.84    | 0.00       | 0.84        |
|         | Totals          | 3.28    | 0.00       | 3.28        |