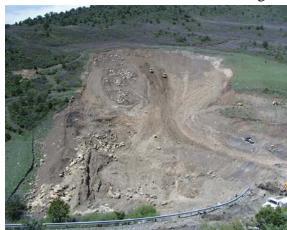

#### **Introduction:**

In compliance with Rule 2.04.13, Bowie Resources LLC (BRL), Permit No. C-81-038, submits the following Reclamation Report for the calendar year 2021.

- **2021:** Reclamation Activities: Reclamation for the RY2021 consisted of normal site maintenance including noxious weed control and maintenance of silt fence/waddle repair at various locations. The noxious weed control that was performed included the Bowie 1 Loadout, East and West Mines sites. Thistle was treated with the herbicide Curtail and Jointed Goat Grass with Glystar following manufactures recommendations. Phase III of the ROM area consisting of 10.38 areas (excluding access road) was achieved in 2021.
- **2020:** Reclamation Activities: Reclamation for the RY2020 consisted of normal site maintenance including noxious weed control and maintenance of silt fence/waddle repair at various locations. The noxious weed control that was performed included the Bowie 1 Loadout, East and West Mines sites. Thistle was treated with the herbicide Curtail and Jointed Goat Grass with Glystar following manufactures recommendations. The second Phase III vegetation study was completed in 2020 by Cedar Creek Associates covering the R.O.M. area. It is Bowie's intention to request Phase III release of for this site in 2021 provided study results support the release.
- **2019:** Reclamation Activities: Reclamation for the RY2019 consisted of normal site maintenance including noxious weed control. Site maintenance consisted of silt fence/waddle repair at various locations and site cleanup of the Bowie 1 Old Loadout Facility. This included removing scrap metal and trash and burning of various brush piles.
  - Noxious weed control was performed at various location at the Bowie 1 Loadout, East and West Mines. Thistle was treated with the herbicide Curtail and Jointed Goat Grass with Glystar.
  - A Phase III vegetation study was completed in July of 2019 by Cedar Creek Associates. This study included the R.O.M. area and portions of the West Mine. This was the first of two required studies for Phase III release. Bowie anticipates doing the second study this year (2020).
- **2018:** Reclamation Activities: Reclamation activities for the RY2018 involved site maintenance and noxious weed control. Maintenance consisted of silt fence repair, signage replacement and removal of volunteer trees around the Bowie 1 Loadout area. Noxious weed control involved spraying of various thistles and Jointed Goat Grass. Controlling the various species of thistle was done by spot spraying using the herbicide Curtail. Jointed Goat Grass was treated with Glystar.
  - Thistle locations consisted of loadout, East Mine, West Mine and ROM areas. Treating of the Jointed Goat Grass was limited to the loadout area, the southern outslope of the rail bed east of the actual loadout, and areas at the East Mine access road.
- **2017: Reclamation Activities**; During the RY2017, Bowie completed 3 projects, the first was the reclamation of 6 sedimentation control ponds located at the East Mine and ROM area (*shown on drawing "2017 Reclamation" as Zone 14*). Reclamation consisted of removing 4 bin-wall dams and 2 earth-fill ponds then re-contouring back to its Approximate Original Contour (*AOC*), Upon completing AOC, the disturbed areas were then reseeded with the approved seed mix (*shown below*) and covered with straw blankets. (*It should be noted that all available top soil was used during the initial reclamation of the Bowie East Mine so no topsoil was available for RY2017 reclamation*).

The second item was the removal of gravel from the access road to Pond 3 and 4. This area can be seen on the attached drawing "2017 Reclamation".

The final item completed was the Phase I release on 25 drill pads. This phase release is described in SL-06 and the list of sites is found on page 4 of this report.