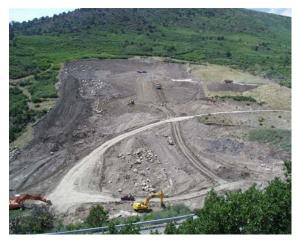

#### **Introduction:**

In compliance with Rule 2.04.13, Bowie Resources LLC (BRL), Permit No. C-81-038, submits the following Reclamation Report for the calendar year 2021.

- **2021:** Reclamation Activities: Reclamation for the RY2021 consisted of normal site maintenance including noxious weed control and maintenance of silt fence/waddle repair at various locations. The noxious weed control that was performed included the Bowie 1 Loadout, East and West Mines sites. Thistle was treated with the herbicide Curtail and Jointed Goat Grass with Glystar following manufactures recommendations. Phase III of the ROM area consisting of 10.38 areas (excluding access road) was achieved in 2021.
- **2020:** Reclamation Activities: Reclamation for the RY2020 consisted of normal site maintenance including noxious weed control and maintenance of silt fence/waddle repair at various locations. The noxious weed control that was performed included the Bowie 1 Loadout, East and West Mines sites. Thistle was treated with the herbicide Curtail and Jointed Goat Grass with Glystar following manufactures recommendations. The second Phase III vegetation study was completed in 2020 by Cedar Creek Associates covering the R.O.M. area. It is Bowie's intention to request Phase III release of for this site in 2021 provided study results support the release.
- **2019:** Reclamation Activities: Reclamation for the RY2019 consisted of normal site maintenance including noxious weed control. Site maintenance consisted of silt fence/waddle repair at various locations and site cleanup of the Bowie 1 Old Loadout Facility. This included removing scrap metal and trash and burning of various brush piles.
  - Noxious weed control was performed at various location at the Bowie 1 Loadout, East and West Mines. Thistle was treated with the herbicide Curtail and Jointed Goat Grass with Glystar.
  - A Phase III vegetation study was completed in July of 2019 by Cedar Creek Associates. This study included the R.O.M. area and portions of the West Mine. This was the first of two required studies for Phase III release. Bowie anticipates doing the second study this year (2020).
- **2018:** Reclamation Activities: Reclamation activities for the RY2018 involved site maintenance and noxious weed control. Maintenance consisted of silt fence repair, signage replacement and removal of volunteer trees around the Bowie 1 Loadout area. Noxious weed control involved spraying of various thistles and Jointed Goat Grass. Controlling the various species of thistle was done by spot spraying using the herbicide Curtail. Jointed Goat Grass was treated with Glystar.
  - Thistle locations consisted of loadout, East Mine, West Mine and ROM areas. Treating of the Jointed Goat Grass was limited to the loadout area, the southern outslope of the rail bed east of the actual loadout, and areas at the East Mine access road.
- **2017: Reclamation Activities**; During the RY2017, Bowie completed 3 projects, the first was the reclamation of 6 sedimentation control ponds located at the East Mine and ROM area (*shown on drawing "2017 Reclamation" as Zone 14*). Reclamation consisted of removing 4 bin-wall dams and 2 earth-fill ponds then re-contouring back to its Approximate Original Contour (*AOC*), Upon completing AOC, the disturbed areas were then reseeded with the approved seed mix (*shown below*) and covered with straw blankets. (*It should be noted that all available top soil was used during the initial reclamation of the Bowie East Mine so no topsoil was available for RY2017 reclamation*).