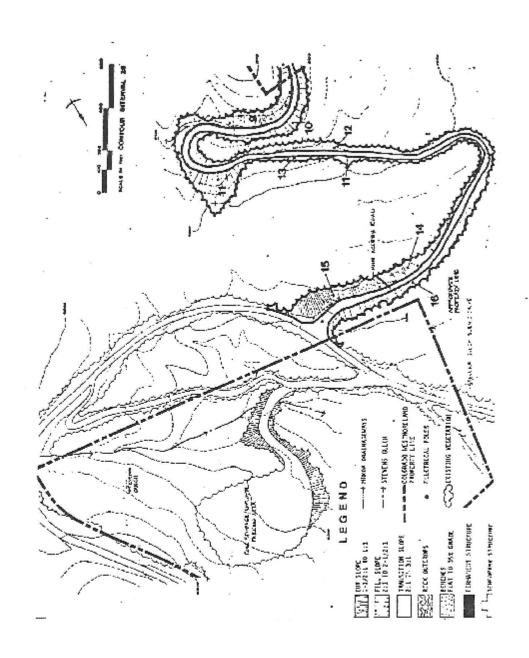

#### **Introduction:**

In compliance with Rule 2.04.13, Bowie Resources LLC (BRL), Permit No. C-81-038, submits the following Reclamation Report for the calendar year 2021.

- **2021:** Reclamation Activities: Reclamation for the RY2021 consisted of normal site maintenance including noxious weed control and maintenance of silt fence/waddle repair at various locations. The noxious weed control that was performed included the Bowie 1 Loadout, East and West Mines sites. Thistle was treated with the herbicide Curtail and Jointed Goat Grass with Glystar following manufactures recommendations. Phase III of the ROM area consisting of 10.38 areas (excluding access road) was achieved in 2021.
- **2020:** Reclamation Activities: Reclamation for the RY2020 consisted of normal site maintenance including noxious weed control and maintenance of silt fence/waddle repair at various locations. The noxious weed control that was performed included the Bowie 1 Loadout, East and West Mines sites. Thistle was treated with the herbicide Curtail and Jointed Goat Grass with Glystar following manufactures recommendations. The second Phase III vegetation study was completed in 2020 by Cedar Creek Associates covering the R.O.M. area. It is Bowie's intention to request Phase III release of for this site in 2021 provided study results support the release.
- **2019:** Reclamation Activities: Reclamation for the RY2019 consisted of normal site maintenance including noxious weed control. Site maintenance consisted of silt fence/waddle repair at various locations and site cleanup of the Bowie 1 Old Loadout Facility. This included removing scrap metal and trash and burning of various brush piles.
  - Noxious weed control was performed at various location at the Bowie 1 Loadout, East and West Mines. Thistle was treated with the herbicide Curtail and Jointed Goat Grass with Glystar.
  - A Phase III vegetation study was completed in July of 2019 by Cedar Creek Associates. This study included the R.O.M. area and portions of the West Mine. This was the first of two required studies for Phase III release. Bowie anticipates doing the second study this year (2020).
- **2018:** Reclamation Activities: Reclamation activities for the RY2018 involved site maintenance and noxious weed control. Maintenance consisted of silt fence repair, signage replacement and removal of volunteer trees around the Bowie 1 Loadout area. Noxious weed control involved spraying of various thistles and Jointed Goat Grass. Controlling the various species of thistle was done by spot spraying using the herbicide Curtail. Jointed Goat Grass was treated with Glystar.
  - Thistle locations consisted of loadout, East Mine, West Mine and ROM areas. Treating of the Jointed Goat Grass was limited to the loadout area, the southern outslope of the rail bed east of the actual loadout, and areas at the East Mine access road.
- **2017: Reclamation Activities**; During the RY2017, Bowie completed 3 projects, the first was the reclamation of 6 sedimentation control ponds located at the East Mine and ROM area (*shown on drawing "2017 Reclamation" as Zone 14*). Reclamation consisted of removing 4 bin-wall dams and 2 earth-fill ponds then re-contouring back to its Approximate Original Contour (*AOC*), Upon completing AOC, the disturbed areas were then reseeded with the approved seed mix (*shown below*) and covered with straw blankets. (*It should be noted that all available top soil was used during the initial reclamation of the Bowie East Mine so no topsoil was available for RY2017 reclamation*).

The second item was the removal of gravel from the access road to Pond 3 and 4. This area can be seen on the attached drawing "2017 Reclamation".

The final item completed was the Phase I release on 25 drill pads. This phase release is described in SL-06 and the list of sites is found on page 4 of this report.