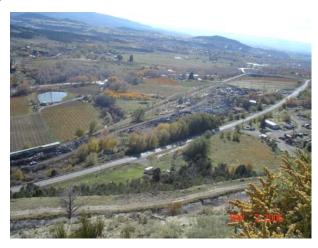

#### **Introduction:**

In compliance with Rule 2.04.13, Bowie Resources LLC (BRL), Permit No. C-81-038, submits the following Reclamation Report for the calendar year 2021.

- **2021:** Reclamation Activities: Reclamation for the RY2021 consisted of normal site maintenance including noxious weed control and maintenance of silt fence/waddle repair at various locations. The noxious weed control that was performed included the Bowie 1 Loadout, East and West Mines sites. Thistle was treated with the herbicide Curtail and Jointed Goat Grass with Glystar following manufactures recommendations. Phase III of the ROM area consisting of 10.38 areas (excluding access road) was achieved in 2021.
- **2020:** Reclamation Activities: Reclamation for the RY2020 consisted of normal site maintenance including noxious weed control and maintenance of silt fence/waddle repair at various locations. The noxious weed control that was performed included the Bowie 1 Loadout, East and West Mines sites. Thistle was treated with the herbicide Curtail and Jointed Goat Grass with Glystar following manufactures recommendations. The second Phase III vegetation study was completed in 2020 by Cedar Creek Associates covering the R.O.M. area. It is Bowie's intention to request Phase III release of for this site in 2021 provided study results support the release.
- **2019:** Reclamation Activities: Reclamation for the RY2019 consisted of normal site maintenance including noxious weed control. Site maintenance consisted of silt fence/waddle repair at various locations and site cleanup of the Bowie 1 Old Loadout Facility. This included removing scrap metal and trash and burning of various brush piles.
  - Noxious weed control was performed at various location at the Bowie 1 Loadout, East and West Mines. Thistle was treated with the herbicide Curtail and Jointed Goat Grass with Glystar.
  - A Phase III vegetation study was completed in July of 2019 by Cedar Creek Associates. This study included the R.O.M. area and portions of the West Mine. This was the first of two required studies for Phase III release. Bowie anticipates doing the second study this year (2020).
- **2018:** Reclamation Activities: Reclamation activities for the RY2018 involved site maintenance and noxious weed control. Maintenance consisted of silt fence repair, signage replacement and removal of volunteer trees around the Bowie 1 Loadout area. Noxious weed control involved spraying of various thistles and Jointed Goat Grass. Controlling the various species of thistle was done by spot spraying using the herbicide Curtail. Jointed Goat Grass was treated with Glystar.
  - Thistle locations consisted of loadout, East Mine, West Mine and ROM areas. Treating of the Jointed Goat Grass was limited to the loadout area, the southern outslope of the rail bed east of the actual loadout, and areas at the East Mine access road.
- **2017: Reclamation Activities**; During the RY2017, Bowie completed 3 projects, the first was the reclamation of 6 sedimentation control ponds located at the East Mine and ROM area (*shown on drawing "2017 Reclamation" as Zone 14*). Reclamation consisted of removing 4 bin-wall dams and 2 earth-fill ponds then re-contouring back to its Approximate Original Contour (*AOC*), Upon completing AOC, the disturbed areas were then reseeded with the approved seed mix (*shown below*) and covered with straw blankets. (*It should be noted that all available top soil was used during the initial reclamation of the Bowie East Mine so no topsoil was available for RY2017 reclamation*).