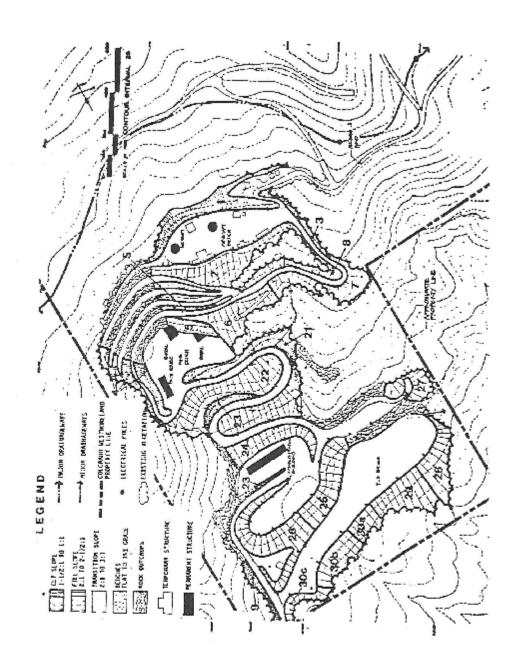

#### **Introduction:**

In compliance with Rule 2.04.13, Bowie Resources LLC (BRL), Permit No. C-81-038, submits the following Reclamation Report for the calendar year 2021.

- **2021:** Reclamation Activities: Reclamation for the RY2021 consisted of normal site maintenance including noxious weed control and maintenance of silt fence/waddle repair at various locations. The noxious weed control that was performed included the Bowie 1 Loadout, East and West Mines sites. Thistle was treated with the herbicide Curtail and Jointed Goat Grass with Glystar following manufactures recommendations. Phase III of the ROM area consisting of 10.38 areas (excluding access road) was achieved in 2021.
- **2020:** Reclamation Activities: Reclamation for the RY2020 consisted of normal site maintenance including noxious weed control and maintenance of silt fence/waddle repair at various locations. The noxious weed control that was performed included the Bowie 1 Loadout, East and West Mines sites. Thistle was treated with the herbicide Curtail and Jointed Goat Grass with Glystar following manufactures recommendations. The second Phase III vegetation study was completed in 2020 by Cedar Creek Associates covering the R.O.M. area. It is Bowie's intention to request Phase III release of for this site in 2021 provided study results support the release.
- **2019:** Reclamation Activities: Reclamation for the RY2019 consisted of normal site maintenance including noxious weed control. Site maintenance consisted of silt fence/waddle repair at various locations and site cleanup of the Bowie 1 Old Loadout Facility. This included removing scrap metal and trash and burning of various brush piles.
  - Noxious weed control was performed at various location at the Bowie 1 Loadout, East and West Mines. Thistle was treated with the herbicide Curtail and Jointed Goat Grass with Glystar.
  - A Phase III vegetation study was completed in July of 2019 by Cedar Creek Associates. This study included the R.O.M. area and portions of the West Mine. This was the first of two required studies for Phase III release. Bowie anticipates doing the second study this year (2020).
- **2018:** Reclamation Activities: Reclamation activities for the RY2018 involved site maintenance and noxious weed control. Maintenance consisted of silt fence repair, signage replacement and removal of volunteer trees around the Bowie 1 Loadout area. Noxious weed control involved spraying of various thistles and Jointed Goat Grass. Controlling the various species of thistle was done by spot spraying using the herbicide Curtail. Jointed Goat Grass was treated with Glystar.
  - Thistle locations consisted of loadout, East Mine, West Mine and ROM areas. Treating of the Jointed Goat Grass was limited to the loadout area, the southern outslope of the rail bed east of the actual loadout, and areas at the East Mine access road.
- **2017: Reclamation Activities**; During the RY2017, Bowie completed 3 projects, the first was the reclamation of 6 sedimentation control ponds located at the East Mine and ROM area (*shown on drawing "2017 Reclamation" as Zone 14*). Reclamation consisted of removing 4 bin-wall dams and 2 earth-fill ponds then re-contouring back to its Approximate Original Contour (*AOC*), Upon completing AOC, the disturbed areas were then reseeded with the approved seed mix (*shown below*) and covered with straw blankets. (*It should be noted that all available top soil was used during the initial reclamation of the Bowie East Mine so no topsoil was available for RY2017 reclamation*).