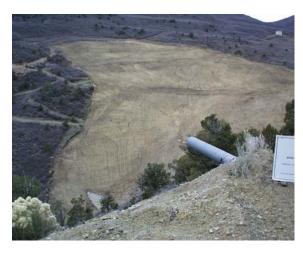

The second item was the removal of gravel from the access road to Pond 3 and 4. This area can be seen on the attached drawing "2017 Reclamation".

The final item completed was the Phase I release on 25 drill pads. This phase release is described in SL-06 and the list of sites is found on page 4 of this report.