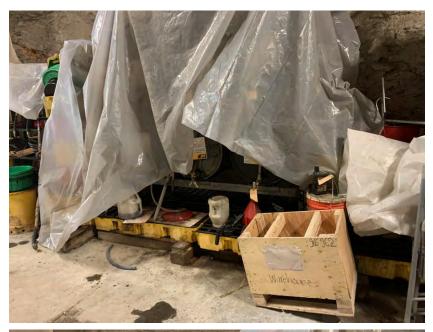

Oil storage photo

Inspector's name

Todd Jesse

Signature

Signed 2021-01-28 11:07:09 MST