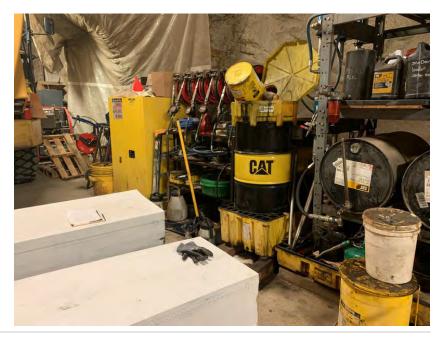

Tank photos (both tanks)

Inspector's name Todd Jesse

Signature

12/1/

Signed 2022-01-19 13:02:12 MST

| 2021-01-28                                                                |                                                     |
|---------------------------------------------------------------------------|-----------------------------------------------------|
| Created                                                                   | 2021-01-28 11:05:47 MST by Environmental Department |
| Updated                                                                   | 2021-01-28 11:07:14 MST by Environmental Department |
| Location                                                                  | 37.9744156, -107.7492196                            |
| SPCC C-3 Materials Storage Connex                                         |                                                     |
| Date of Inspection                                                        | 2021-01-28                                          |
| Inspection Freqency                                                       | Monthly                                             |
| Containers & Containment                                                  |                                                     |
| Are containers located within the designated storage area?                | Yes                                                 |
| Is debris, spills or other fire hazards present in secondary containment? | No                                                  |
| Is water present in secondary containment?                                | No                                                  |
| Are drain valves functional?                                              | Yes                                                 |
| Are drain valves in closed position?                                      | Yes                                                 |
| Are gates/doors functional?                                               | Yes                                                 |
| Is isle space adequate?                                                   | Yes                                                 |
| Are containers in good condition?                                         | Yes                                                 |
| Are containers closed at time of inspection?                              | Yes                                                 |
| Are containers labeled correctly?                                         | Yes                                                 |
| Are there any indications of leakage around containers or storage area?   | No                                                  |
| Is any maintenance required?                                              | No                                                  |
| Note corrective action needed                                             | NA                                                  |

Oil storage photo

Inspector's name

Todd Jesse

Signature

Signed 2021-01-28 11:07:09 MST