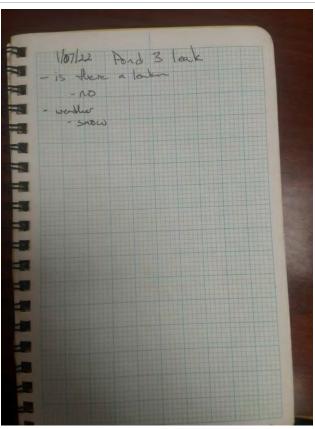

#### 2022-01-07

| Created  | 2022-01-07 11:19:42 MST by Environmental Department |
|----------|-----------------------------------------------------|
| Updated  | 2022-01-07 12:14:16 MST by Environmental Department |
| Location | 37.9740363, -107.7506692                            |

Is any maintenance required for security?

Note corrective action needed for security

NA.

No

NA

Yes Yes No

General Notes: this inspection is part of the December SPCC inspection. Could not complete the December inspection in December because of snow. The mine site has not been accessible for weeks