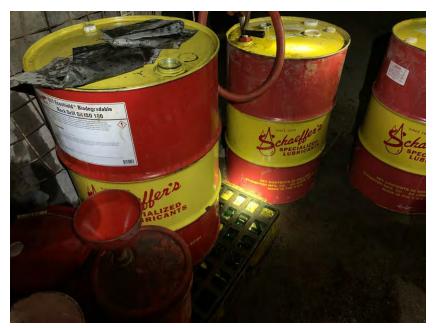

Oil storage photo

Inspector's name

Todd Jesse

Signature

Signed 2021-01-28 11:07:09 MST