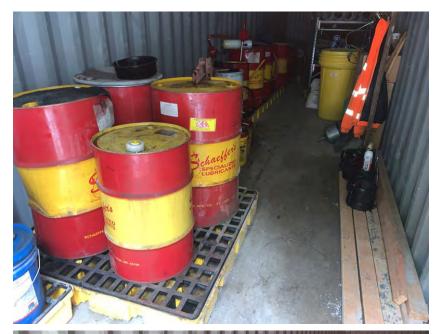

Tank photos (both tanks)

Inspector's name Todd Jesse

Signature

12/1/

Signed 2022-01-19 13:02:12 MST

| 2021-01-28                                                                |                                                     |
|---------------------------------------------------------------------------|-----------------------------------------------------|
| Created                                                                   | 2021-01-28 11:05:47 MST by Environmental Department |
| Updated                                                                   | 2021-01-28 11:07:14 MST by Environmental Department |
| Location                                                                  | 37.9744156, -107.7492196                            |
| SPCC C-3 Materials Storage Connex                                         |                                                     |
| Date of Inspection                                                        | 2021-01-28                                          |
| Inspection Freqency                                                       | Monthly                                             |
| Containers & Containment                                                  |                                                     |
| Are containers located within the designated storage area?                | Yes                                                 |
| Is debris, spills or other fire hazards present in secondary containment? | No                                                  |
| Is water present in secondary containment?                                | No                                                  |
| Are drain valves functional?                                              | Yes                                                 |
| Are drain valves in closed position?                                      | Yes                                                 |
| Are gates/doors functional?                                               | Yes                                                 |
| Is isle space adequate?                                                   | Yes                                                 |
| Are containers in good condition?                                         | Yes                                                 |
| Are containers closed at time of inspection?                              | Yes                                                 |
| Are containers labeled correctly?                                         | Yes                                                 |
| Are there any indications of leakage around containers or storage area?   | No                                                  |
| Is any maintenance required?                                              | No                                                  |
| Note corrective action needed                                             | NA                                                  |