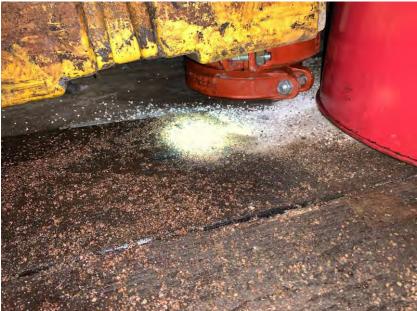

| Do diesel tank surfaces show signs of leakage?                       | No                                                                                               |
|----------------------------------------------------------------------|--------------------------------------------------------------------------------------------------|
| Is diesel tank damaged, rusted or otherwise deteriorating?           | No                                                                                               |
| Are diesel tank supports damaged, rusted or otherwise deteriorating? | No                                                                                               |
| Are deisel tank foundations eroded or settled?                       | No                                                                                               |
| Diesel fill level gauge functional?                                  | Yes                                                                                              |
| Note diesel fill level (inches)                                      | 43                                                                                               |
| Are diesel tank vents free of obstruction?                           | Yes                                                                                              |
| Is diesel secondary containment damaged?                             | No                                                                                               |
| Is any maintenance required for diesel tank?                         | Yes                                                                                              |
| Note corrective action needed for diesel tank                        | Clean up within the diesel storage tank. Used gasoline rags need to go to the waste storage pad. |

# Diesel Piping & Transfer Connections

| Are diesel pipelines or supports damaged, rusted or otherwise deteriorating?                 | No                          |
|----------------------------------------------------------------------------------------------|-----------------------------|
| Do diesel joints, valves, valve seals, gaskets or other appurtenances show signs of leakage? | No                          |
| Loading/unloading deisel connections are capped or blank flanged?                            | Yes                         |
| ls any maintenance required on diesel connections?                                           | No                          |
| Note corrective action needed for diesel transfer and connections                            | No corrective action needed |