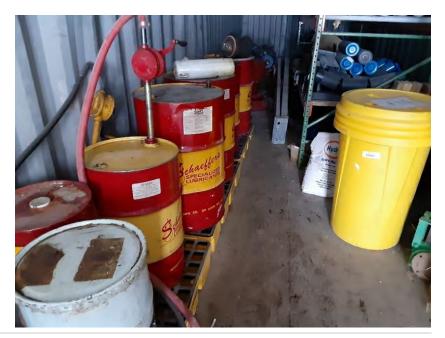

Tank photos (both tanks)

Inspector's name Todd Jesse

Signature

12/1/

Signed 2022-01-19 13:02:12 MST

| 2021-01-28                                                                |                                                     |
|---------------------------------------------------------------------------|-----------------------------------------------------|
| Created                                                                   | 2021-01-28 11:05:47 MST by Environmental Department |
| Updated                                                                   | 2021-01-28 11:07:14 MST by Environmental Department |
| Location                                                                  | 37.9744156, -107.7492196                            |
| SPCC C-3 Materials Storage Connex                                         |                                                     |
| Date of Inspection                                                        | 2021-01-28                                          |
| Inspection Freqency                                                       | Monthly                                             |
| Containers & Containment                                                  |                                                     |
| Are containers located within the designated storage area?                | Yes                                                 |
| Is debris, spills or other fire hazards present in secondary containment? | No                                                  |
| Is water present in secondary containment?                                | No                                                  |
| Are drain valves functional?                                              | Yes                                                 |
| Are drain valves in closed position?                                      | Yes                                                 |
| Are gates/doors functional?                                               | Yes                                                 |
| Is isle space adequate?                                                   | Yes                                                 |
| Are containers in good condition?                                         | Yes                                                 |
| Are containers closed at time of inspection?                              | Yes                                                 |
| Are containers labeled correctly?                                         | Yes                                                 |
| Are there any indications of leakage around containers or storage area?   | No                                                  |
| Is any maintenance required?                                              | No                                                  |
| Note corrective action needed                                             | NA                                                  |