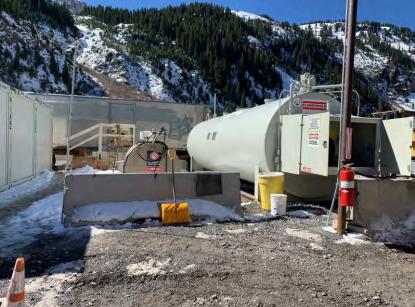

## SPCC C-1 Diesel and Gas Storage & Filling Station

| Date of Inspection   | 2021-01-28 |
|----------------------|------------|
| Inspection Frequency | Monthly    |

## Gas Tank & Containment (smaller tank)

| Do gas tank surfaces show signs of leakage?                       | No  |
|-------------------------------------------------------------------|-----|
| Is gas tank damaged, rusted or otherwise deteriorating?           | No  |
| Are gas tank supports damaged, rusted or otherwise deteriorating? | No  |
| Are gas tank foundations eroded or settled?                       | No  |
| Gas tank fill level gauge functional?                             | Yes |
| Note gas fill level (inches)                                      | 24  |
| Are gas vents free of obstruction?                                | Yes |
| Is gas secondary containment damaged?                             | No  |
| Is any maintenance required for gas tank?                         | No  |
| Note corrective action needed for gas tank                        | NA  |

## **Diesel Piping & Transfer Connections**

| Are diesel pipelines or supports damaged, rusted or otherwise deteriorating?                 | No  |
|----------------------------------------------------------------------------------------------|-----|
| Do diesel joints, valves, valve seals, gaskets or other appurtenances show signs of leakage? | No  |
| Loading/unloading deisel connections are capped or blank flanged?                            | Yes |
| Is any maintenance required on diesel connections?                                           | No  |
| Note corrective action needed for diesel transfer and connections                            | NA  |
|                                                                                              |     |