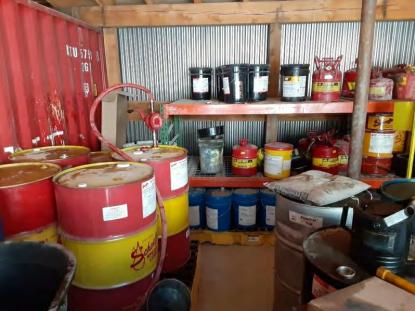

Tank photos (both tanks)

Inspector's name Todd Jesse

Signature

12/1/

Signed 2022-01-19 13:02:12 MST

| 2021-01-28                                                                |                                                     |
|---------------------------------------------------------------------------|-----------------------------------------------------|
| Created                                                                   | 2021-01-28 11:05:47 MST by Environmental Department |
| Updated                                                                   | 2021-01-28 11:07:14 MST by Environmental Department |
| Location                                                                  | 37.9744156, -107.7492196                            |
| SPCC C-3 Materials Storage Connex                                         |                                                     |
| Date of Inspection                                                        | 2021-01-28                                          |
| Inspection Freqency                                                       | Monthly                                             |
| Containers & Containment                                                  |                                                     |
| Are containers located within the designated storage area?                | Yes                                                 |
| Is debris, spills or other fire hazards present in secondary containment? | No                                                  |
| Is water present in secondary containment?                                | No                                                  |
| Are drain valves functional?                                              | Yes                                                 |
| Are drain valves in closed position?                                      | Yes                                                 |
| Are gates/doors functional?                                               | Yes                                                 |
| Is isle space adequate?                                                   | Yes                                                 |
| Are containers in good condition?                                         | Yes                                                 |
| Are containers closed at time of inspection?                              | Yes                                                 |
| Are containers labeled correctly?                                         | Yes                                                 |
| Are there any indications of leakage around containers or storage area?   | No                                                  |
| Is any maintenance required?                                              | No                                                  |
| Note corrective action needed                                             | NA                                                  |