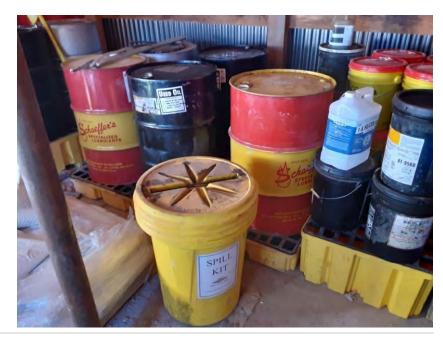

Tank photos (both tanks)

Inspector's name Todd Jesse

Signature

12/1/

Signed 2022-01-19 13:02:12 MST

| 2021-01-28                                                                |                                                     |
|---------------------------------------------------------------------------|-----------------------------------------------------|
| Created                                                                   | 2021-01-28 11:05:47 MST by Environmental Department |
| Updated                                                                   | 2021-01-28 11:07:14 MST by Environmental Department |
| Location                                                                  | 37.9744156, -107.7492196                            |
| SPCC C-3 Materials Storage Connex                                         |                                                     |
| Date of Inspection                                                        | 2021-01-28                                          |
| Inspection Freqency                                                       | Monthly                                             |
| Containers & Containment                                                  |                                                     |
| Are containers located within the designated storage area?                | Yes                                                 |
| Is debris, spills or other fire hazards present in secondary containment? | No                                                  |
| Is water present in secondary containment?                                | No                                                  |
| Are drain valves functional?                                              | Yes                                                 |
| Are drain valves in closed position?                                      | Yes                                                 |
| Are gates/doors functional?                                               | Yes                                                 |
| Is isle space adequate?                                                   | Yes                                                 |
| Are containers in good condition?                                         | Yes                                                 |
| Are containers closed at time of inspection?                              | Yes                                                 |
| Are containers labeled correctly?                                         | Yes                                                 |
| Are there any indications of leakage around containers or storage area?   | No                                                  |
| Is any maintenance required?                                              | No                                                  |
| Note corrective action needed                                             | NA                                                  |