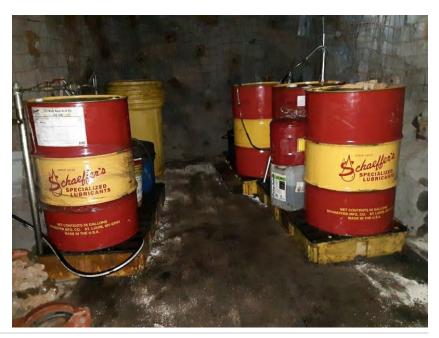

Oil storage photo

Inspector's name

Todd Jesse

Signature

Signed 2021-01-28 11:07:09 MST