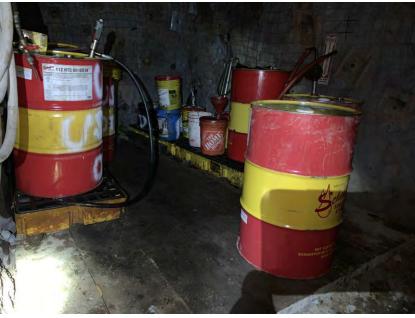

Tank photos (both tanks)

Inspector's name Todd Jesse

Signature

12/1/

Signed 2022-01-19 13:02:12 MST

| 2021-01-28                                                                |                                                     |
|---------------------------------------------------------------------------|-----------------------------------------------------|
| Created                                                                   | 2021-01-28 11:05:47 MST by Environmental Department |
| Updated                                                                   | 2021-01-28 11:07:14 MST by Environmental Department |
| Location                                                                  | 37.9744156, -107.7492196                            |
| SPCC C-3 Materials Storage Connex                                         |                                                     |
| Date of Inspection                                                        | 2021-01-28                                          |
| Inspection Freqency                                                       | Monthly                                             |
| Containers & Containment                                                  |                                                     |
| Are containers located within the designated storage area?                | Yes                                                 |
| Is debris, spills or other fire hazards present in secondary containment? | No                                                  |
| Is water present in secondary containment?                                | No                                                  |
| Are drain valves functional?                                              | Yes                                                 |
| Are drain valves in closed position?                                      | Yes                                                 |
| Are gates/doors functional?                                               | Yes                                                 |
| Is isle space adequate?                                                   | Yes                                                 |
| Are containers in good condition?                                         | Yes                                                 |
| Are containers closed at time of inspection?                              | Yes                                                 |
| Are containers labeled correctly?                                         | Yes                                                 |
| Are there any indications of leakage around containers or storage area?   | No                                                  |
| Is any maintenance required?                                              | No                                                  |
| Note corrective action needed                                             | NA                                                  |

#### Response Equipment

| Is a spill kit present?                              | Yes |
|------------------------------------------------------|-----|
| Is equipment inventory complete?                     | Yes |
| Is any maintenance for response equipment required?  | No  |
| Note corrective action needed for response equipment | NA  |

Oil storage photo

Inspector's name

Todd Jesse

Signature

Signed 2021-01-28 11:07:09 MST