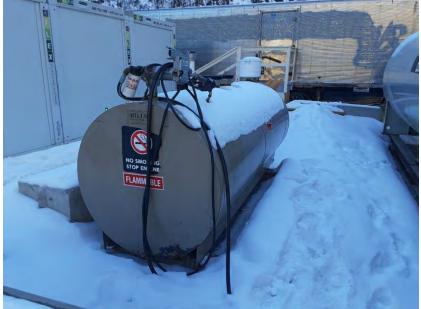

## SPCC C-1 Diesel and Gas Storage & Filling Station

| Date of Inspection   | 2021-01-28 |
|----------------------|------------|
| Inspection Frequency | Monthly    |

## Gas Tank & Containment (smaller tank)

| Do gas tank surfaces show signs of leakage?                       | No  |
|-------------------------------------------------------------------|-----|
| Is gas tank damaged, rusted or otherwise deteriorating?           | No  |
| Are gas tank supports damaged, rusted or otherwise deteriorating? | No  |
| Are gas tank foundations eroded or settled?                       | No  |
| Gas tank fill level gauge functional?                             | Yes |
| Note gas fill level (inches)                                      | 24  |
| Are gas vents free of obstruction?                                | Yes |
| Is gas secondary containment damaged?                             | No  |
| Is any maintenance required for gas tank?                         | No  |
| Note corrective action needed for gas tank                        | NA  |

## **Diesel Piping & Transfer Connections**

| Are diesel pipelines or supports damaged, rusted or otherwise deteriorating?                 | No  |
|----------------------------------------------------------------------------------------------|-----|
| Do diesel joints, valves, valve seals, gaskets or other appurtenances show signs of leakage? | No  |
| Loading/unloading deisel connections are capped or blank flanged?                            | Yes |
| Is any maintenance required on diesel connections?                                           | No  |
| Note corrective action needed for diesel transfer and connections                            | NA  |
|                                                                                              |     |