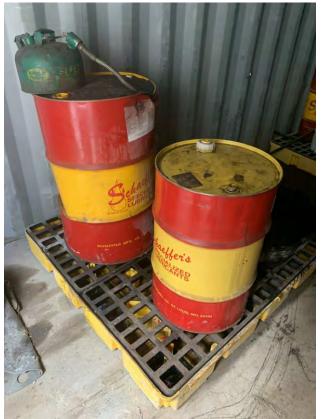

Tank photos (both tanks)

Inspector's name Todd Jesse

Signature

12/1/

Signed 2022-01-19 13:02:12 MST

| 2021-01-28                                                                |                                                     |
|---------------------------------------------------------------------------|-----------------------------------------------------|
| Created                                                                   | 2021-01-28 11:05:47 MST by Environmental Department |
| Updated                                                                   | 2021-01-28 11:07:14 MST by Environmental Department |
| Location                                                                  | 37.9744156, -107.7492196                            |
| SPCC C-3 Materials Storage Connex                                         |                                                     |
| Date of Inspection                                                        | 2021-01-28                                          |
| Inspection Freqency                                                       | Monthly                                             |
| Containers & Containment                                                  |                                                     |
| Are containers located within the designated storage area?                | Yes                                                 |
| Is debris, spills or other fire hazards present in secondary containment? | No                                                  |
| Is water present in secondary containment?                                | No                                                  |
| Are drain valves functional?                                              | Yes                                                 |
| Are drain valves in closed position?                                      | Yes                                                 |
| Are gates/doors functional?                                               | Yes                                                 |
| Is isle space adequate?                                                   | Yes                                                 |
| Are containers in good condition?                                         | Yes                                                 |
| Are containers closed at time of inspection?                              | Yes                                                 |
| Are containers labeled correctly?                                         | Yes                                                 |
| Are there any indications of leakage around containers or storage area?   | No                                                  |
| Is any maintenance required?                                              | No                                                  |
| Note corrective action needed                                             | NA                                                  |

#### Response Equipment

| Is a spill kit present?                              | Yes |
|------------------------------------------------------|-----|
| Is equipment inventory complete?                     | Yes |
| Is any maintenance for response equipment required?  | No  |
| Note corrective action needed for response equipment | NA  |

Oil storage photo

Inspector's name

Todd Jesse

Signature

Signed 2021-01-28 11:07:09 MST