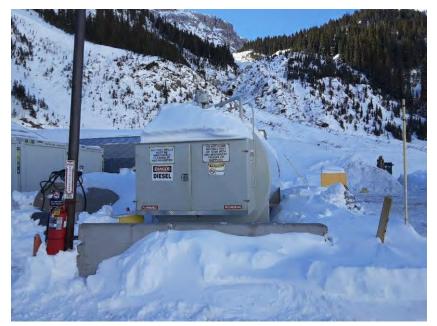

## SPCC C-1 Diesel and Gas Storage & Filling Station

| Date of Inspection   | 2021-01-28 |
|----------------------|------------|
| Inspection Frequency | Monthly    |

## Gas Tank & Containment (smaller tank)

| Do gas tank surfaces show signs of leakage?                       | No  |
|-------------------------------------------------------------------|-----|
| Is gas tank damaged, rusted or otherwise deteriorating?           | No  |
| Are gas tank supports damaged, rusted or otherwise deteriorating? | No  |
| Are gas tank foundations eroded or settled?                       | No  |
| Gas tank fill level gauge functional?                             | Yes |
| Note gas fill level (inches)                                      | 24  |
| Are gas vents free of obstruction?                                | Yes |
| Is gas secondary containment damaged?                             | No  |
| Is any maintenance required for gas tank?                         | No  |
| Note corrective action needed for gas tank                        | NA  |

Tank photos (both tanks)

Inspector's name Todd Jesse

Signature

Signed 2021-01-28 10:50:30 MST