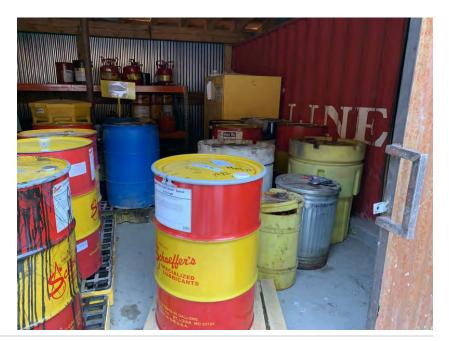

Tank photos (both tanks)

Inspector's name Todd Jesse

Signature

12/1/

Signed 2022-01-19 13:02:12 MST

| 2021-01-28                                                                |                                                     |
|---------------------------------------------------------------------------|-----------------------------------------------------|
| Created                                                                   | 2021-01-28 11:05:47 MST by Environmental Department |
| Updated                                                                   | 2021-01-28 11:07:14 MST by Environmental Department |
| Location                                                                  | 37.9744156, -107.7492196                            |
| SPCC C-3 Materials Storage Connex                                         |                                                     |
| Date of Inspection                                                        | 2021-01-28                                          |
| Inspection Freqency                                                       | Monthly                                             |
| Containers & Containment                                                  |                                                     |
| Are containers located within the designated storage area?                | Yes                                                 |
| Is debris, spills or other fire hazards present in secondary containment? | No                                                  |
| Is water present in secondary containment?                                | No                                                  |
| Are drain valves functional?                                              | Yes                                                 |
| Are drain valves in closed position?                                      | Yes                                                 |
| Are gates/doors functional?                                               | Yes                                                 |
| Is isle space adequate?                                                   | Yes                                                 |
| Are containers in good condition?                                         | Yes                                                 |
| Are containers closed at time of inspection?                              | Yes                                                 |
| Are containers labeled correctly?                                         | Yes                                                 |
| Are there any indications of leakage around containers or storage area?   | No                                                  |
| Is any maintenance required?                                              | No                                                  |
| Note corrective action needed                                             | NA                                                  |

Oil storage photo

Inspector's name

Todd Jesse

Signature

Signed 2021-01-28 11:07:09 MST