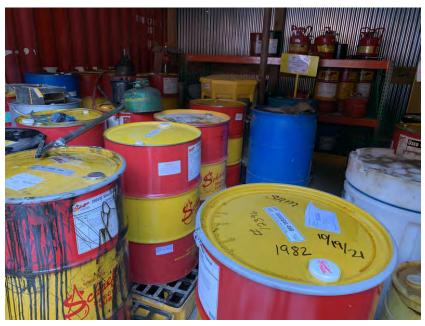

Tank photos (both tanks)

Inspector's name Todd Jesse

Signature

12/1/

Signed 2022-01-19 13:02:12 MST

| 2021-01-28                                                                |                                                     |
|---------------------------------------------------------------------------|-----------------------------------------------------|
| Created                                                                   | 2021-01-28 11:05:47 MST by Environmental Department |
| Updated                                                                   | 2021-01-28 11:07:14 MST by Environmental Department |
| Location                                                                  | 37.9744156, -107.7492196                            |
| SPCC C-3 Materials Storage Connex                                         |                                                     |
| Date of Inspection                                                        | 2021-01-28                                          |
| Inspection Freqency                                                       | Monthly                                             |
| Containers & Containment                                                  |                                                     |
| Are containers located within the designated storage area?                | Yes                                                 |
| Is debris, spills or other fire hazards present in secondary containment? | No                                                  |
| Is water present in secondary containment?                                | No                                                  |
| Are drain valves functional?                                              | Yes                                                 |
| Are drain valves in closed position?                                      | Yes                                                 |
| Are gates/doors functional?                                               | Yes                                                 |
| Is isle space adequate?                                                   | Yes                                                 |
| Are containers in good condition?                                         | Yes                                                 |
| Are containers closed at time of inspection?                              | Yes                                                 |
| Are containers labeled correctly?                                         | Yes                                                 |
| Are there any indications of leakage around containers or storage area?   | No                                                  |
| Is any maintenance required?                                              | No                                                  |
| Note corrective action needed                                             | NA                                                  |

Oil storage photo

Inspector's name

Todd Jesse

Signature

Signed 2021-01-28 11:07:09 MST