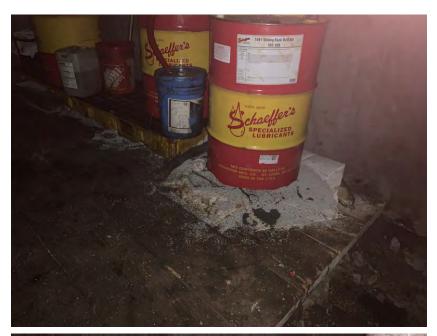

Tank photos (both tanks)

Inspector's name Todd Jesse

Signature

12/1/

Signed 2022-01-19 13:02:12 MST

| 2021-01-28                                                                |                                                     |
|---------------------------------------------------------------------------|-----------------------------------------------------|
| Created                                                                   | 2021-01-28 11:05:47 MST by Environmental Department |
| Updated                                                                   | 2021-01-28 11:07:14 MST by Environmental Department |
| Location                                                                  | 37.9744156, -107.7492196                            |
| SPCC C-3 Materials Storage Connex                                         |                                                     |
| Date of Inspection                                                        | 2021-01-28                                          |
| Inspection Freqency                                                       | Monthly                                             |
| Containers & Containment                                                  |                                                     |
| Are containers located within the designated storage area?                | Yes                                                 |
| Is debris, spills or other fire hazards present in secondary containment? | No                                                  |
| Is water present in secondary containment?                                | No                                                  |
| Are drain valves functional?                                              | Yes                                                 |
| Are drain valves in closed position?                                      | Yes                                                 |
| Are gates/doors functional?                                               | Yes                                                 |
| Is isle space adequate?                                                   | Yes                                                 |
| Are containers in good condition?                                         | Yes                                                 |
| Are containers closed at time of inspection?                              | Yes                                                 |
| Are containers labeled correctly?                                         | Yes                                                 |
| Are there any indications of leakage around containers or storage area?   | No                                                  |
| Is any maintenance required?                                              | No                                                  |
| Note corrective action needed                                             | NA                                                  |

#### Response Equipment

| Is a spill kit present?                              | Yes |
|------------------------------------------------------|-----|
| Is equipment inventory complete?                     | Yes |
| Is any maintenance for response equipment required?  | No  |
| Note corrective action needed for response equipment | NA  |

Oil storage photo

Inspector's name

Todd Jesse

Signature

Signed 2021-01-28 11:07:09 MST