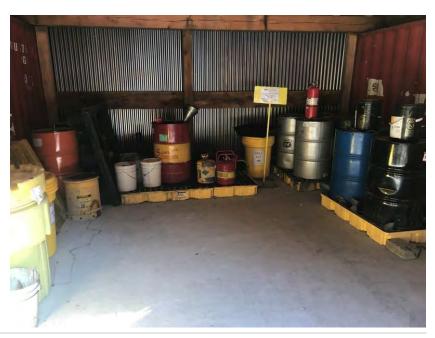

Tank photos (both tanks)

Inspector's name Todd Jesse

Signature

12/1/

Signed 2022-01-19 13:02:12 MST

| 2021-01-28                                                                |                                                     |
|---------------------------------------------------------------------------|-----------------------------------------------------|
| Created                                                                   | 2021-01-28 11:05:47 MST by Environmental Department |
| Updated                                                                   | 2021-01-28 11:07:14 MST by Environmental Department |
| Location                                                                  | 37.9744156, -107.7492196                            |
| SPCC C-3 Materials Storage Connex                                         |                                                     |
| Date of Inspection                                                        | 2021-01-28                                          |
| Inspection Freqency                                                       | Monthly                                             |
| Containers & Containment                                                  |                                                     |
| Are containers located within the designated storage area?                | Yes                                                 |
| Is debris, spills or other fire hazards present in secondary containment? | No                                                  |
| Is water present in secondary containment?                                | No                                                  |
| Are drain valves functional?                                              | Yes                                                 |
| Are drain valves in closed position?                                      | Yes                                                 |
| Are gates/doors functional?                                               | Yes                                                 |
| Is isle space adequate?                                                   | Yes                                                 |
| Are containers in good condition?                                         | Yes                                                 |
| Are containers closed at time of inspection?                              | Yes                                                 |
| Are containers labeled correctly?                                         | Yes                                                 |
| Are there any indications of leakage around containers or storage area?   | No                                                  |
| Is any maintenance required?                                              | No                                                  |
| Note corrective action needed                                             | NA                                                  |