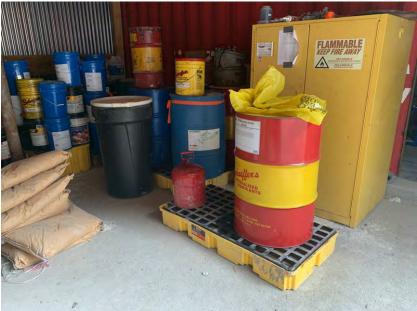

Tank photos (both tanks)

Inspector's name Todd Jesse

Signature

12/1/

Signed 2022-01-19 13:02:12 MST

| 2021-01-28                                                                |                                                     |
|---------------------------------------------------------------------------|-----------------------------------------------------|
| Created                                                                   | 2021-01-28 11:05:47 MST by Environmental Department |
| Updated                                                                   | 2021-01-28 11:07:14 MST by Environmental Department |
| Location                                                                  | 37.9744156, -107.7492196                            |
| SPCC C-3 Materials Storage Connex                                         |                                                     |
| Date of Inspection                                                        | 2021-01-28                                          |
| Inspection Freqency                                                       | Monthly                                             |
| Containers & Containment                                                  |                                                     |
| Are containers located within the designated storage area?                | Yes                                                 |
| Is debris, spills or other fire hazards present in secondary containment? | No                                                  |
| Is water present in secondary containment?                                | No                                                  |
| Are drain valves functional?                                              | Yes                                                 |
| Are drain valves in closed position?                                      | Yes                                                 |
| Are gates/doors functional?                                               | Yes                                                 |
| Is isle space adequate?                                                   | Yes                                                 |
| Are containers in good condition?                                         | Yes                                                 |
| Are containers closed at time of inspection?                              | Yes                                                 |
| Are containers labeled correctly?                                         | Yes                                                 |
| Are there any indications of leakage around containers or storage area?   | No                                                  |
| Is any maintenance required?                                              | No                                                  |
| Note corrective action needed                                             | NA                                                  |

#### Response Equipment

| Is a spill kit present?                              | Yes |
|------------------------------------------------------|-----|
| Is equipment inventory complete?                     | Yes |
| Is any maintenance for response equipment required?  | No  |
| Note corrective action needed for response equipment | NA  |

Oil storage photo

Inspector's name

Todd Jesse

Signature

Signed 2021-01-28 11:07:09 MST