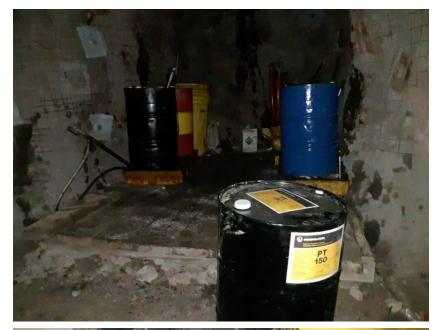

Tank photos (both tanks)

Inspector's name Todd Jesse

Signature

12/1/

Signed 2022-01-19 13:02:12 MST

| 2021-01-28                                                                |                                                     |
|---------------------------------------------------------------------------|-----------------------------------------------------|
| Created                                                                   | 2021-01-28 11:05:47 MST by Environmental Department |
| Updated                                                                   | 2021-01-28 11:07:14 MST by Environmental Department |
| Location                                                                  | 37.9744156, -107.7492196                            |
| SPCC C-3 Materials Storage Connex                                         |                                                     |
| Date of Inspection                                                        | 2021-01-28                                          |
| Inspection Freqency                                                       | Monthly                                             |
| Containers & Containment                                                  |                                                     |
| Are containers located within the designated storage area?                | Yes                                                 |
| Is debris, spills or other fire hazards present in secondary containment? | No                                                  |
| Is water present in secondary containment?                                | No                                                  |
| Are drain valves functional?                                              | Yes                                                 |
| Are drain valves in closed position?                                      | Yes                                                 |
| Are gates/doors functional?                                               | Yes                                                 |
| Is isle space adequate?                                                   | Yes                                                 |
| Are containers in good condition?                                         | Yes                                                 |
| Are containers closed at time of inspection?                              | Yes                                                 |
| Are containers labeled correctly?                                         | Yes                                                 |
| Are there any indications of leakage around containers or storage area?   | No                                                  |
| Is any maintenance required?                                              | No                                                  |
| Note corrective action needed                                             | NA                                                  |