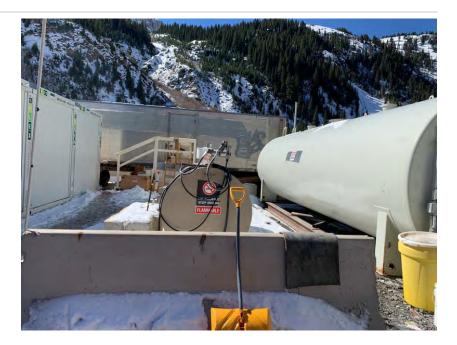

Tank photos (both tanks)

Inspector's name Todd Jesse

Signature

Signed 2021-04-26 11:21:12 MDT