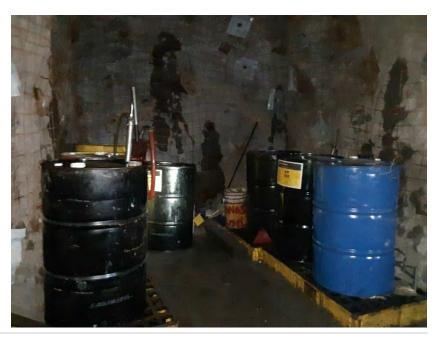

Tank photos (both tanks)

Inspector's name Todd Jesse

Signature

12/1/

Signed 2022-01-19 13:02:12 MST

| 2021-01-28                                                                |                                                     |
|---------------------------------------------------------------------------|-----------------------------------------------------|
| Created                                                                   | 2021-01-28 11:05:47 MST by Environmental Department |
| Updated                                                                   | 2021-01-28 11:07:14 MST by Environmental Department |
| Location                                                                  | 37.9744156, -107.7492196                            |
| SPCC C-3 Materials Storage Connex                                         |                                                     |
| Date of Inspection                                                        | 2021-01-28                                          |
| Inspection Freqency                                                       | Monthly                                             |
| Containers & Containment                                                  |                                                     |
| Are containers located within the designated storage area?                | Yes                                                 |
| Is debris, spills or other fire hazards present in secondary containment? | No                                                  |
| Is water present in secondary containment?                                | No                                                  |
| Are drain valves functional?                                              | Yes                                                 |
| Are drain valves in closed position?                                      | Yes                                                 |
| Are gates/doors functional?                                               | Yes                                                 |
| Is isle space adequate?                                                   | Yes                                                 |
| Are containers in good condition?                                         | Yes                                                 |
| Are containers closed at time of inspection?                              | Yes                                                 |
| Are containers labeled correctly?                                         | Yes                                                 |
| Are there any indications of leakage around containers or storage area?   | No                                                  |
| Is any maintenance required?                                              | No                                                  |
| Note corrective action needed                                             | NA                                                  |