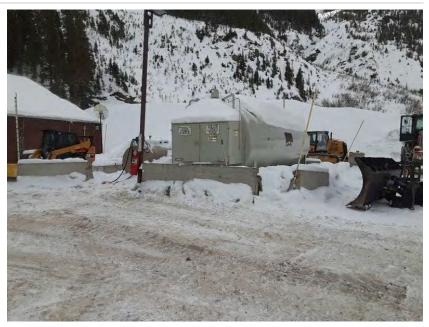

## SPCC C-1 Diesel and Gas Storage & Filling Station

| Date of Inspection   | 2021-01-28 |
|----------------------|------------|
| Inspection Frequency | Monthly    |

Tank photos (both tanks)

Inspector's name Todd Jesse

Signature

Signed 2021-01-28 10:50:30 MST