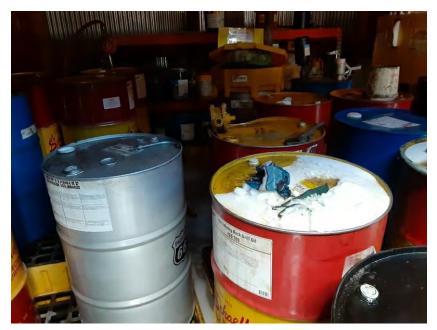

Tank photos (both tanks)

Inspector's name Todd Jesse

Signature

12/1/

Signed 2022-01-19 13:02:12 MST

| 2021-01-28                                                                |                                                     |
|---------------------------------------------------------------------------|-----------------------------------------------------|
| Created                                                                   | 2021-01-28 11:05:47 MST by Environmental Department |
| Updated                                                                   | 2021-01-28 11:07:14 MST by Environmental Department |
| Location                                                                  | 37.9744156, -107.7492196                            |
| SPCC C-3 Materials Storage Connex                                         |                                                     |
| Date of Inspection                                                        | 2021-01-28                                          |
| Inspection Freqency                                                       | Monthly                                             |
| Containers & Containment                                                  |                                                     |
| Are containers located within the designated storage area?                | Yes                                                 |
| Is debris, spills or other fire hazards present in secondary containment? | No                                                  |
| Is water present in secondary containment?                                | No                                                  |
| Are drain valves functional?                                              | Yes                                                 |
| Are drain valves in closed position?                                      | Yes                                                 |
| Are gates/doors functional?                                               | Yes                                                 |
| Is isle space adequate?                                                   | Yes                                                 |
| Are containers in good condition?                                         | Yes                                                 |
| Are containers closed at time of inspection?                              | Yes                                                 |
| Are containers labeled correctly?                                         | Yes                                                 |
| Are there any indications of leakage around containers or storage area?   | No                                                  |
| Is any maintenance required?                                              | No                                                  |
| Note corrective action needed                                             | NA                                                  |