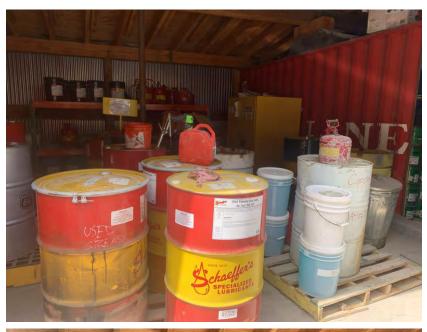

Tank photos (both tanks)

Inspector's name Todd Jesse

Signature

12/1/

Signed 2022-01-19 13:02:12 MST

| 2021-01-28                                                                |                                                     |
|---------------------------------------------------------------------------|-----------------------------------------------------|
| Created                                                                   | 2021-01-28 11:05:47 MST by Environmental Department |
| Updated                                                                   | 2021-01-28 11:07:14 MST by Environmental Department |
| Location                                                                  | 37.9744156, -107.7492196                            |
| SPCC C-3 Materials Storage Connex                                         |                                                     |
| Date of Inspection                                                        | 2021-01-28                                          |
| Inspection Freqency                                                       | Monthly                                             |
| Containers & Containment                                                  |                                                     |
| Are containers located within the designated storage area?                | Yes                                                 |
| Is debris, spills or other fire hazards present in secondary containment? | No                                                  |
| Is water present in secondary containment?                                | No                                                  |
| Are drain valves functional?                                              | Yes                                                 |
| Are drain valves in closed position?                                      | Yes                                                 |
| Are gates/doors functional?                                               | Yes                                                 |
| Is isle space adequate?                                                   | Yes                                                 |
| Are containers in good condition?                                         | Yes                                                 |
| Are containers closed at time of inspection?                              | Yes                                                 |
| Are containers labeled correctly?                                         | Yes                                                 |
| Are there any indications of leakage around containers or storage area?   | No                                                  |
| Is any maintenance required?                                              | No                                                  |
| Note corrective action needed                                             | NA                                                  |

#### Response Equipment

| Is a spill kit present?                              | Yes |
|------------------------------------------------------|-----|
| Is equipment inventory complete?                     | Yes |
| Is any maintenance for response equipment required?  | No  |
| Note corrective action needed for response equipment | NA  |

Oil storage photo

Inspector's name

Todd Jesse

Signature

Signed 2021-01-28 11:07:09 MST