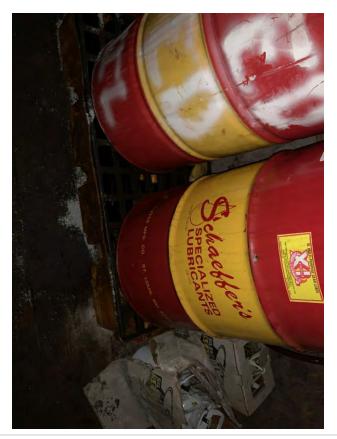

Oil storage photo

Inspector's name

Todd Jesse

Signature

Signed 2021-01-28 11:07:09 MST