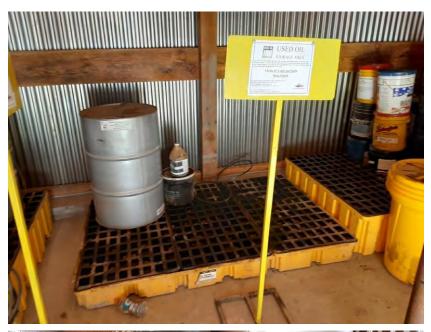

Tank photos (both tanks)

Inspector's name Todd Jesse

Signature

12/1/

Signed 2022-01-19 13:02:12 MST

| 2021-01-28                                                                |                                                     |
|---------------------------------------------------------------------------|-----------------------------------------------------|
| Created                                                                   | 2021-01-28 11:05:47 MST by Environmental Department |
| Updated                                                                   | 2021-01-28 11:07:14 MST by Environmental Department |
| Location                                                                  | 37.9744156, -107.7492196                            |
| SPCC C-3 Materials Storage Connex                                         |                                                     |
| Date of Inspection                                                        | 2021-01-28                                          |
| Inspection Freqency                                                       | Monthly                                             |
| Containers & Containment                                                  |                                                     |
| Are containers located within the designated storage area?                | Yes                                                 |
| Is debris, spills or other fire hazards present in secondary containment? | No                                                  |
| Is water present in secondary containment?                                | No                                                  |
| Are drain valves functional?                                              | Yes                                                 |
| Are drain valves in closed position?                                      | Yes                                                 |
| Are gates/doors functional?                                               | Yes                                                 |
| Is isle space adequate?                                                   | Yes                                                 |
| Are containers in good condition?                                         | Yes                                                 |
| Are containers closed at time of inspection?                              | Yes                                                 |
| Are containers labeled correctly?                                         | Yes                                                 |
| Are there any indications of leakage around containers or storage area?   | No                                                  |
| Is any maintenance required?                                              | No                                                  |
| Note corrective action needed                                             | NA                                                  |