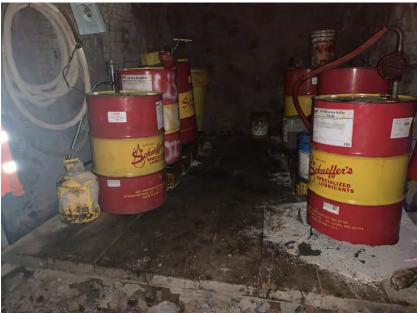

Tank photos (both tanks)

Inspector's name Todd Jesse

Signature

12/1/

Signed 2022-01-19 13:02:12 MST

| 2021-01-28                                                                |                                                     |
|---------------------------------------------------------------------------|-----------------------------------------------------|
| Created                                                                   | 2021-01-28 11:05:47 MST by Environmental Department |
| Updated                                                                   | 2021-01-28 11:07:14 MST by Environmental Department |
| Location                                                                  | 37.9744156, -107.7492196                            |
| SPCC C-3 Materials Storage Connex                                         |                                                     |
| Date of Inspection                                                        | 2021-01-28                                          |
| Inspection Freqency                                                       | Monthly                                             |
| Containers & Containment                                                  |                                                     |
| Are containers located within the designated storage area?                | Yes                                                 |
| Is debris, spills or other fire hazards present in secondary containment? | No                                                  |
| Is water present in secondary containment?                                | No                                                  |
| Are drain valves functional?                                              | Yes                                                 |
| Are drain valves in closed position?                                      | Yes                                                 |
| Are gates/doors functional?                                               | Yes                                                 |
| Is isle space adequate?                                                   | Yes                                                 |
| Are containers in good condition?                                         | Yes                                                 |
| Are containers closed at time of inspection?                              | Yes                                                 |
| Are containers labeled correctly?                                         | Yes                                                 |
| Are there any indications of leakage around containers or storage area?   | No                                                  |
| Is any maintenance required?                                              | No                                                  |
| Note corrective action needed                                             | NA                                                  |

#### Response Equipment

| Is a spill kit present?                              | Yes |
|------------------------------------------------------|-----|
| Is equipment inventory complete?                     | Yes |
| Is any maintenance for response equipment required?  | No  |
| Note corrective action needed for response equipment | NA  |

Oil storage photo

Inspector's name

Todd Jesse

Signature

Signed 2021-01-28 11:07:09 MST