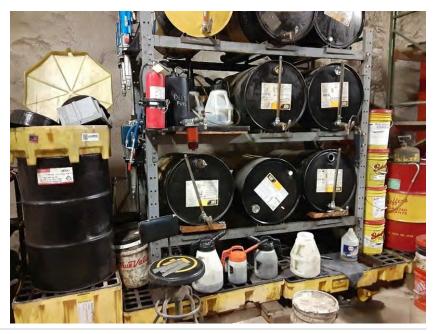

Oil storage photo

Inspector's name

Todd Jesse

Signature

Signed 2021-01-28 11:07:09 MST