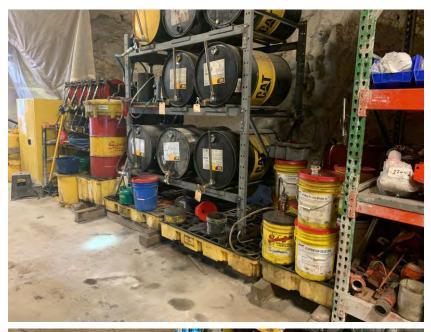

Oil storage photo

Inspector's name

Todd Jesse

Signature

Signed 2021-01-28 11:07:09 MST