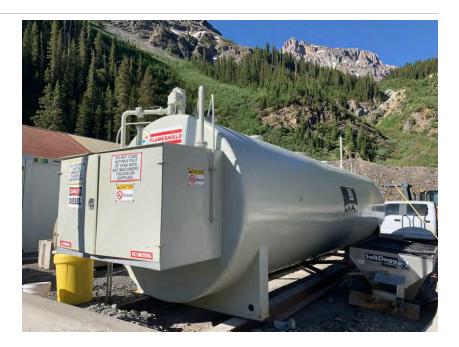

Tank photos (both tanks)

Inspector's name Todd Jesse

Signature

24/

Signed 2021-02-25 10:17:27 MST