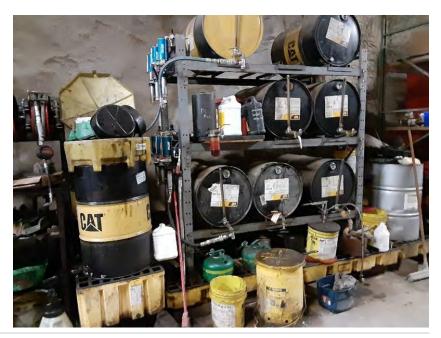

Tank photos (both tanks)

Inspector's name Todd Jesse

Signature

12/1/

Signed 2022-01-19 13:02:12 MST

| 2021-01-28                                                                |                                                     |
|---------------------------------------------------------------------------|-----------------------------------------------------|
| Created                                                                   | 2021-01-28 11:05:47 MST by Environmental Department |
| Updated                                                                   | 2021-01-28 11:07:14 MST by Environmental Department |
| Location                                                                  | 37.9744156, -107.7492196                            |
| SPCC C-3 Materials Storage Connex                                         |                                                     |
| Date of Inspection                                                        | 2021-01-28                                          |
| Inspection Freqency                                                       | Monthly                                             |
| Containers & Containment                                                  |                                                     |
| Are containers located within the designated storage area?                | Yes                                                 |
| Is debris, spills or other fire hazards present in secondary containment? | No                                                  |
| Is water present in secondary containment?                                | No                                                  |
| Are drain valves functional?                                              | Yes                                                 |
| Are drain valves in closed position?                                      | Yes                                                 |
| Are gates/doors functional?                                               | Yes                                                 |
| Is isle space adequate?                                                   | Yes                                                 |
| Are containers in good condition?                                         | Yes                                                 |
| Are containers closed at time of inspection?                              | Yes                                                 |
| Are containers labeled correctly?                                         | Yes                                                 |
| Are there any indications of leakage around containers or storage area?   | No                                                  |
| Is any maintenance required?                                              | No                                                  |
| Note corrective action needed                                             | NA                                                  |