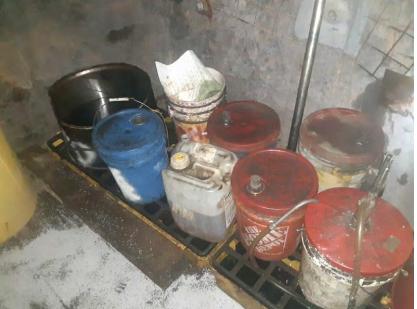

Tank photos (both tanks)

Inspector's name Todd Jesse

Signature

12/1/

Signed 2022-01-19 13:02:12 MST

| 2021-01-28                                                                |                                                     |
|---------------------------------------------------------------------------|-----------------------------------------------------|
| Created                                                                   | 2021-01-28 11:05:47 MST by Environmental Department |
| Updated                                                                   | 2021-01-28 11:07:14 MST by Environmental Department |
| Location                                                                  | 37.9744156, -107.7492196                            |
| SPCC C-3 Materials Storage Connex                                         |                                                     |
| Date of Inspection                                                        | 2021-01-28                                          |
| Inspection Freqency                                                       | Monthly                                             |
| Containers & Containment                                                  |                                                     |
| Are containers located within the designated storage area?                | Yes                                                 |
| Is debris, spills or other fire hazards present in secondary containment? | No                                                  |
| Is water present in secondary containment?                                | No                                                  |
| Are drain valves functional?                                              | Yes                                                 |
| Are drain valves in closed position?                                      | Yes                                                 |
| Are gates/doors functional?                                               | Yes                                                 |
| Is isle space adequate?                                                   | Yes                                                 |
| Are containers in good condition?                                         | Yes                                                 |
| Are containers closed at time of inspection?                              | Yes                                                 |
| Are containers labeled correctly?                                         | Yes                                                 |
| Are there any indications of leakage around containers or storage area?   | No                                                  |
| Is any maintenance required?                                              | No                                                  |
| Note corrective action needed                                             | NA                                                  |

#### Response Equipment

| Is a spill kit present?                              | Yes |
|------------------------------------------------------|-----|
| Is equipment inventory complete?                     | Yes |
| Is any maintenance for response equipment required?  | No  |
| Note corrective action needed for response equipment | NA  |

Oil storage photo

Inspector's name

Todd Jesse

Signature

Signed 2021-01-28 11:07:09 MST