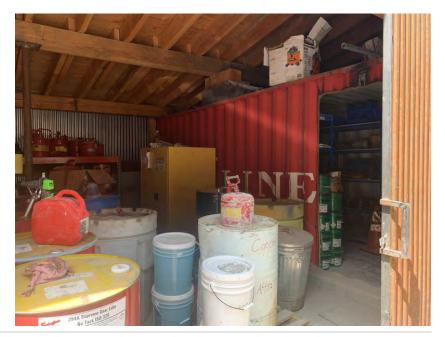

Tank photos (both tanks)

Inspector's name Todd Jesse

Signature

12/1/

Signed 2022-01-19 13:02:12 MST

| 2021-01-28                                                                |                                                     |
|---------------------------------------------------------------------------|-----------------------------------------------------|
| Created                                                                   | 2021-01-28 11:05:47 MST by Environmental Department |
| Updated                                                                   | 2021-01-28 11:07:14 MST by Environmental Department |
| Location                                                                  | 37.9744156, -107.7492196                            |
| SPCC C-3 Materials Storage Connex                                         |                                                     |
| Date of Inspection                                                        | 2021-01-28                                          |
| Inspection Freqency                                                       | Monthly                                             |
| Containers & Containment                                                  |                                                     |
| Are containers located within the designated storage area?                | Yes                                                 |
| Is debris, spills or other fire hazards present in secondary containment? | No                                                  |
| Is water present in secondary containment?                                | No                                                  |
| Are drain valves functional?                                              | Yes                                                 |
| Are drain valves in closed position?                                      | Yes                                                 |
| Are gates/doors functional?                                               | Yes                                                 |
| Is isle space adequate?                                                   | Yes                                                 |
| Are containers in good condition?                                         | Yes                                                 |
| Are containers closed at time of inspection?                              | Yes                                                 |
| Are containers labeled correctly?                                         | Yes                                                 |
| Are there any indications of leakage around containers or storage area?   | No                                                  |
| Is any maintenance required?                                              | No                                                  |
| Note corrective action needed                                             | NA                                                  |