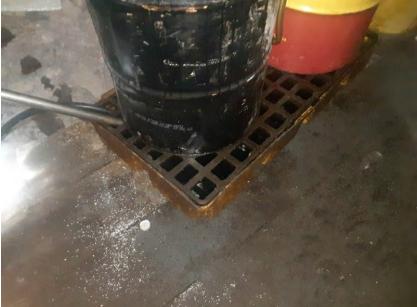

Tank photos (both tanks)

Inspector's name Todd Jesse

Signature

12/1/

Signed 2022-01-19 13:02:12 MST

| 2021-01-28                                                                |                                                     |
|---------------------------------------------------------------------------|-----------------------------------------------------|
| Created                                                                   | 2021-01-28 11:05:47 MST by Environmental Department |
| Updated                                                                   | 2021-01-28 11:07:14 MST by Environmental Department |
| Location                                                                  | 37.9744156, -107.7492196                            |
| SPCC C-3 Materials Storage Connex                                         |                                                     |
| Date of Inspection                                                        | 2021-01-28                                          |
| Inspection Freqency                                                       | Monthly                                             |
| Containers & Containment                                                  |                                                     |
| Are containers located within the designated storage area?                | Yes                                                 |
| Is debris, spills or other fire hazards present in secondary containment? | No                                                  |
| Is water present in secondary containment?                                | No                                                  |
| Are drain valves functional?                                              | Yes                                                 |
| Are drain valves in closed position?                                      | Yes                                                 |
| Are gates/doors functional?                                               | Yes                                                 |
| Is isle space adequate?                                                   | Yes                                                 |
| Are containers in good condition?                                         | Yes                                                 |
| Are containers closed at time of inspection?                              | Yes                                                 |
| Are containers labeled correctly?                                         | Yes                                                 |
| Are there any indications of leakage around containers or storage area?   | No                                                  |
| Is any maintenance required?                                              | No                                                  |
| Note corrective action needed                                             | NA                                                  |