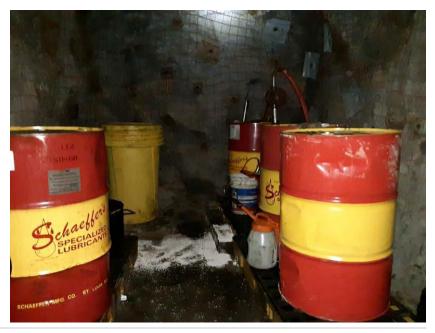

Tank photos (both tanks)

Inspector's name Todd Jesse

Signature

12/1/

Signed 2022-01-19 13:02:12 MST

| 2021-01-28                                                                |                                                     |
|---------------------------------------------------------------------------|-----------------------------------------------------|
| Created                                                                   | 2021-01-28 11:05:47 MST by Environmental Department |
| Updated                                                                   | 2021-01-28 11:07:14 MST by Environmental Department |
| Location                                                                  | 37.9744156, -107.7492196                            |
| SPCC C-3 Materials Storage Connex                                         |                                                     |
| Date of Inspection                                                        | 2021-01-28                                          |
| Inspection Freqency                                                       | Monthly                                             |
| Containers & Containment                                                  |                                                     |
| Are containers located within the designated storage area?                | Yes                                                 |
| Is debris, spills or other fire hazards present in secondary containment? | No                                                  |
| Is water present in secondary containment?                                | No                                                  |
| Are drain valves functional?                                              | Yes                                                 |
| Are drain valves in closed position?                                      | Yes                                                 |
| Are gates/doors functional?                                               | Yes                                                 |
| Is isle space adequate?                                                   | Yes                                                 |
| Are containers in good condition?                                         | Yes                                                 |
| Are containers closed at time of inspection?                              | Yes                                                 |
| Are containers labeled correctly?                                         | Yes                                                 |
| Are there any indications of leakage around containers or storage area?   | No                                                  |
| Is any maintenance required?                                              | No                                                  |
| Note corrective action needed                                             | NA                                                  |