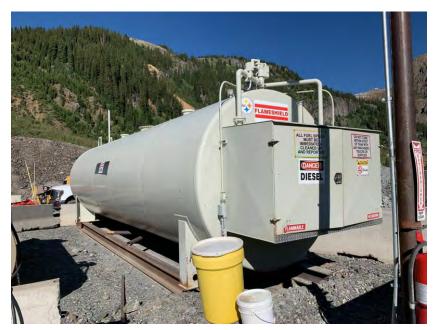

Tank photos (both tanks)

Inspector's name

Todd Jesse

Signature

Signed 2021-03-30 11:41:52 MDT