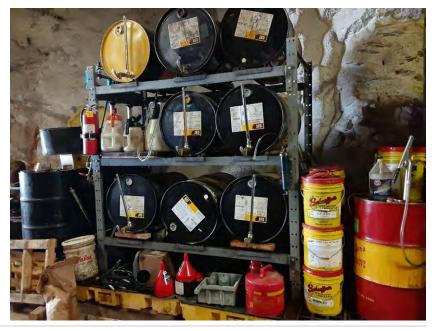

Tank photos (both tanks)

Inspector's name Todd Jesse

Signature

12/1/

Signed 2022-01-19 13:02:12 MST

| 2021-01-28                                                                |                                                     |
|---------------------------------------------------------------------------|-----------------------------------------------------|
| Created                                                                   | 2021-01-28 11:05:47 MST by Environmental Department |
| Updated                                                                   | 2021-01-28 11:07:14 MST by Environmental Department |
| Location                                                                  | 37.9744156, -107.7492196                            |
| SPCC C-3 Materials Storage Connex                                         |                                                     |
| Date of Inspection                                                        | 2021-01-28                                          |
| Inspection Freqency                                                       | Monthly                                             |
| Containers & Containment                                                  |                                                     |
| Are containers located within the designated storage area?                | Yes                                                 |
| Is debris, spills or other fire hazards present in secondary containment? | No                                                  |
| Is water present in secondary containment?                                | No                                                  |
| Are drain valves functional?                                              | Yes                                                 |
| Are drain valves in closed position?                                      | Yes                                                 |
| Are gates/doors functional?                                               | Yes                                                 |
| Is isle space adequate?                                                   | Yes                                                 |
| Are containers in good condition?                                         | Yes                                                 |
| Are containers closed at time of inspection?                              | Yes                                                 |
| Are containers labeled correctly?                                         | Yes                                                 |
| Are there any indications of leakage around containers or storage area?   | No                                                  |
| Is any maintenance required?                                              | No                                                  |
| Note corrective action needed                                             | NA                                                  |