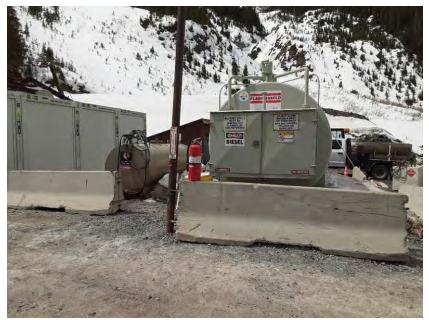

Tank photos (both tanks)

Inspector's name Todd Jesse

Signature

Signed 2021-01-28 10:50:30 MST