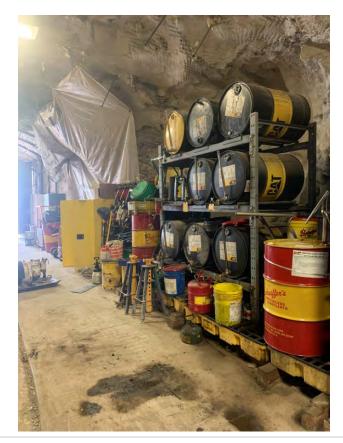

Tank photos (both tanks)

Inspector's name Todd Jesse

Signature

12/1/

Signed 2022-01-19 13:02:12 MST

| 2021-01-28                                                                |                                                     |
|---------------------------------------------------------------------------|-----------------------------------------------------|
| Created                                                                   | 2021-01-28 11:05:47 MST by Environmental Department |
| Updated                                                                   | 2021-01-28 11:07:14 MST by Environmental Department |
| Location                                                                  | 37.9744156, -107.7492196                            |
| SPCC C-3 Materials Storage Connex                                         |                                                     |
| Date of Inspection                                                        | 2021-01-28                                          |
| Inspection Freqency                                                       | Monthly                                             |
| Containers & Containment                                                  |                                                     |
| Are containers located within the designated storage area?                | Yes                                                 |
| Is debris, spills or other fire hazards present in secondary containment? | No                                                  |
| Is water present in secondary containment?                                | No                                                  |
| Are drain valves functional?                                              | Yes                                                 |
| Are drain valves in closed position?                                      | Yes                                                 |
| Are gates/doors functional?                                               | Yes                                                 |
| Is isle space adequate?                                                   | Yes                                                 |
| Are containers in good condition?                                         | Yes                                                 |
| Are containers closed at time of inspection?                              | Yes                                                 |
| Are containers labeled correctly?                                         | Yes                                                 |
| Are there any indications of leakage around containers or storage area?   | No                                                  |
| Is any maintenance required?                                              | No                                                  |
| Note corrective action needed                                             | NA                                                  |