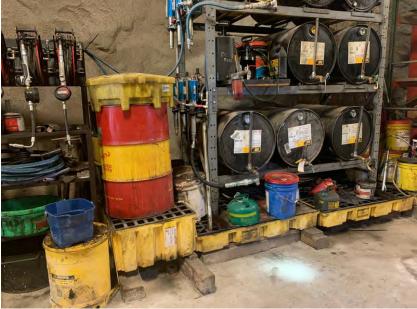

Oil storage photo

Inspector's name

Todd Jesse

Signature

Signed 2021-01-28 11:07:09 MST