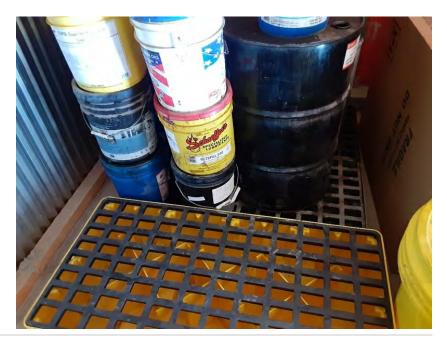

Tank photos (both tanks)

Inspector's name Todd Jesse

Signature

12/1/

Signed 2022-01-19 13:02:12 MST

| 2021-01-28                                                                |                                                     |
|---------------------------------------------------------------------------|-----------------------------------------------------|
| Created                                                                   | 2021-01-28 11:05:47 MST by Environmental Department |
| Updated                                                                   | 2021-01-28 11:07:14 MST by Environmental Department |
| Location                                                                  | 37.9744156, -107.7492196                            |
| SPCC C-3 Materials Storage Connex                                         |                                                     |
| Date of Inspection                                                        | 2021-01-28                                          |
| Inspection Freqency                                                       | Monthly                                             |
| Containers & Containment                                                  |                                                     |
| Are containers located within the designated storage area?                | Yes                                                 |
| Is debris, spills or other fire hazards present in secondary containment? | No                                                  |
| Is water present in secondary containment?                                | No                                                  |
| Are drain valves functional?                                              | Yes                                                 |
| Are drain valves in closed position?                                      | Yes                                                 |
| Are gates/doors functional?                                               | Yes                                                 |
| Is isle space adequate?                                                   | Yes                                                 |
| Are containers in good condition?                                         | Yes                                                 |
| Are containers closed at time of inspection?                              | Yes                                                 |
| Are containers labeled correctly?                                         | Yes                                                 |
| Are there any indications of leakage around containers or storage area?   | No                                                  |
| Is any maintenance required?                                              | No                                                  |
| Note corrective action needed                                             | NA                                                  |