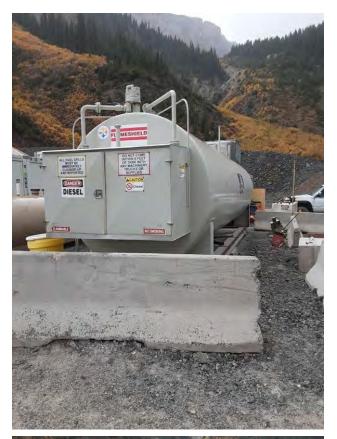

Tank photos (both tanks)

Inspector's name Todd Jesse

Signature

24/

Signed 2021-02-25 10:17:27 MST