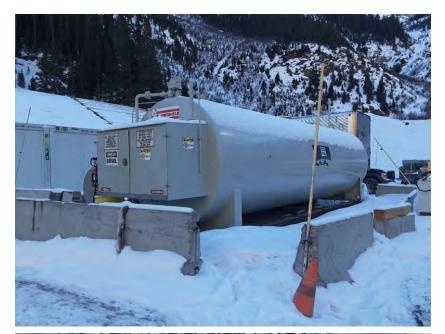

## SPCC C-1 Diesel and Gas Storage & Filling Station

| Date of Inspection   | 2021-01-28 |
|----------------------|------------|
| Inspection Frequency | Monthly    |

## Gas Tank & Containment (smaller tank)

| Do gas tank surfaces show signs of leakage?                       | No  |
|-------------------------------------------------------------------|-----|
| Is gas tank damaged, rusted or otherwise deteriorating?           | No  |
| Are gas tank supports damaged, rusted or otherwise deteriorating? | No  |
| Are gas tank foundations eroded or settled?                       | No  |
| Gas tank fill level gauge functional?                             | Yes |
| Note gas fill level (inches)                                      | 24  |
| Are gas vents free of obstruction?                                | Yes |
| Is gas secondary containment damaged?                             | No  |
| Is any maintenance required for gas tank?                         | No  |
| Note corrective action needed for gas tank                        | NA  |

## **Diesel Piping & Transfer Connections**

| Are diesel pipelines or supports damaged, rusted or otherwise deteriorating?                 | No  |
|----------------------------------------------------------------------------------------------|-----|
| Do diesel joints, valves, valve seals, gaskets or other appurtenances show signs of leakage? | No  |
| Loading/unloading deisel connections are capped or blank flanged?                            | Yes |
| Is any maintenance required on diesel connections?                                           | No  |
| Note corrective action needed for diesel transfer and connections                            | NA  |
|                                                                                              |     |