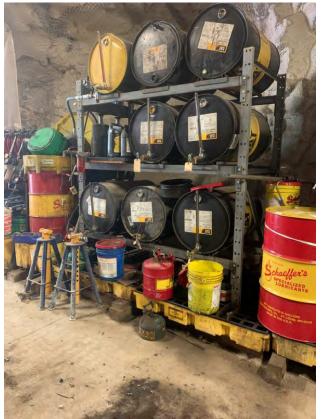

Tank photos (both tanks)

Inspector's name Todd Jesse

Signature

12/1/

Signed 2022-01-19 13:02:12 MST

| 2021-01-28                                                                |                                                     |
|---------------------------------------------------------------------------|-----------------------------------------------------|
| Created                                                                   | 2021-01-28 11:05:47 MST by Environmental Department |
| Updated                                                                   | 2021-01-28 11:07:14 MST by Environmental Department |
| Location                                                                  | 37.9744156, -107.7492196                            |
| SPCC C-3 Materials Storage Connex                                         |                                                     |
| Date of Inspection                                                        | 2021-01-28                                          |
| Inspection Freqency                                                       | Monthly                                             |
| Containers & Containment                                                  |                                                     |
| Are containers located within the designated storage area?                | Yes                                                 |
| Is debris, spills or other fire hazards present in secondary containment? | No                                                  |
| Is water present in secondary containment?                                | No                                                  |
| Are drain valves functional?                                              | Yes                                                 |
| Are drain valves in closed position?                                      | Yes                                                 |
| Are gates/doors functional?                                               | Yes                                                 |
| Is isle space adequate?                                                   | Yes                                                 |
| Are containers in good condition?                                         | Yes                                                 |
| Are containers closed at time of inspection?                              | Yes                                                 |
| Are containers labeled correctly?                                         | Yes                                                 |
| Are there any indications of leakage around containers or storage area?   | No                                                  |
| Is any maintenance required?                                              | No                                                  |
| Note corrective action needed                                             | NA                                                  |