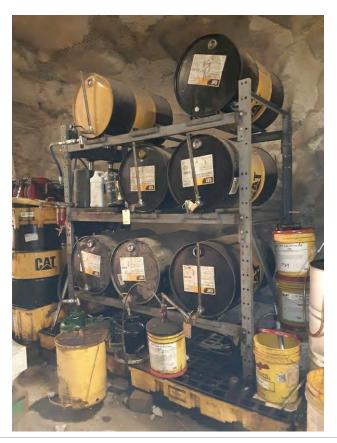

Tank photos (both tanks)

Inspector's name Todd Jesse

Signature

12/1/

Signed 2022-01-19 13:02:12 MST

| 2021-01-28                                                                |                                                     |
|---------------------------------------------------------------------------|-----------------------------------------------------|
| Created                                                                   | 2021-01-28 11:05:47 MST by Environmental Department |
| Updated                                                                   | 2021-01-28 11:07:14 MST by Environmental Department |
| Location                                                                  | 37.9744156, -107.7492196                            |
| SPCC C-3 Materials Storage Connex                                         |                                                     |
| Date of Inspection                                                        | 2021-01-28                                          |
| Inspection Freqency                                                       | Monthly                                             |
| Containers & Containment                                                  |                                                     |
| Are containers located within the designated storage area?                | Yes                                                 |
| Is debris, spills or other fire hazards present in secondary containment? | No                                                  |
| Is water present in secondary containment?                                | No                                                  |
| Are drain valves functional?                                              | Yes                                                 |
| Are drain valves in closed position?                                      | Yes                                                 |
| Are gates/doors functional?                                               | Yes                                                 |
| Is isle space adequate?                                                   | Yes                                                 |
| Are containers in good condition?                                         | Yes                                                 |
| Are containers closed at time of inspection?                              | Yes                                                 |
| Are containers labeled correctly?                                         | Yes                                                 |
| Are there any indications of leakage around containers or storage area?   | No                                                  |
| Is any maintenance required?                                              | No                                                  |
| Note corrective action needed                                             | NA                                                  |