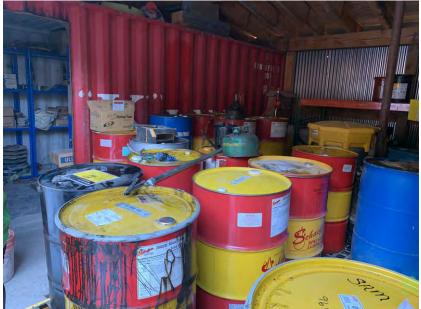

Tank photos (both tanks)

Inspector's name Todd Jesse

Signature

12/1/

Signed 2022-01-19 13:02:12 MST

| 2021-01-28                                                                |                                                     |
|---------------------------------------------------------------------------|-----------------------------------------------------|
| Created                                                                   | 2021-01-28 11:05:47 MST by Environmental Department |
| Updated                                                                   | 2021-01-28 11:07:14 MST by Environmental Department |
| Location                                                                  | 37.9744156, -107.7492196                            |
| SPCC C-3 Materials Storage Connex                                         |                                                     |
| Date of Inspection                                                        | 2021-01-28                                          |
| Inspection Freqency                                                       | Monthly                                             |
| Containers & Containment                                                  |                                                     |
| Are containers located within the designated storage area?                | Yes                                                 |
| Is debris, spills or other fire hazards present in secondary containment? | No                                                  |
| Is water present in secondary containment?                                | No                                                  |
| Are drain valves functional?                                              | Yes                                                 |
| Are drain valves in closed position?                                      | Yes                                                 |
| Are gates/doors functional?                                               | Yes                                                 |
| Is isle space adequate?                                                   | Yes                                                 |
| Are containers in good condition?                                         | Yes                                                 |
| Are containers closed at time of inspection?                              | Yes                                                 |
| Are containers labeled correctly?                                         | Yes                                                 |
| Are there any indications of leakage around containers or storage area?   | No                                                  |
| Is any maintenance required?                                              | No                                                  |
| Note corrective action needed                                             | NA                                                  |

Oil storage photo

Inspector's name

Todd Jesse

Signature

Signed 2021-01-28 11:07:09 MST