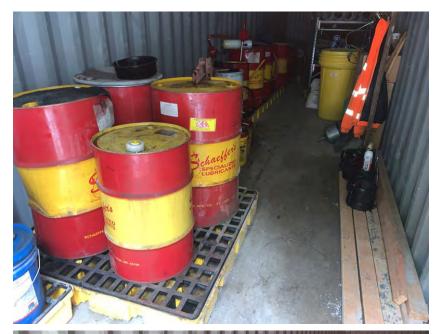

Oil storage photo

Inspector's name

Todd Jesse

Signature

Signed 2021-01-28 11:07:09 MST