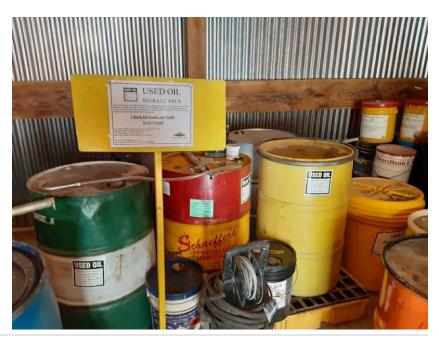

Tank photos (both tanks)

Inspector's name Todd Jesse

Signature

12/1/

Signed 2022-01-19 13:02:12 MST

| 2021-01-28                                                                |                                                     |
|---------------------------------------------------------------------------|-----------------------------------------------------|
| Created                                                                   | 2021-01-28 11:05:47 MST by Environmental Department |
| Updated                                                                   | 2021-01-28 11:07:14 MST by Environmental Department |
| Location                                                                  | 37.9744156, -107.7492196                            |
| SPCC C-3 Materials Storage Connex                                         |                                                     |
| Date of Inspection                                                        | 2021-01-28                                          |
| Inspection Freqency                                                       | Monthly                                             |
| Containers & Containment                                                  |                                                     |
| Are containers located within the designated storage area?                | Yes                                                 |
| Is debris, spills or other fire hazards present in secondary containment? | No                                                  |
| Is water present in secondary containment?                                | No                                                  |
| Are drain valves functional?                                              | Yes                                                 |
| Are drain valves in closed position?                                      | Yes                                                 |
| Are gates/doors functional?                                               | Yes                                                 |
| Is isle space adequate?                                                   | Yes                                                 |
| Are containers in good condition?                                         | Yes                                                 |
| Are containers closed at time of inspection?                              | Yes                                                 |
| Are containers labeled correctly?                                         | Yes                                                 |
| Are there any indications of leakage around containers or storage area?   | No                                                  |
| Is any maintenance required?                                              | No                                                  |
| Note corrective action needed                                             | NA                                                  |