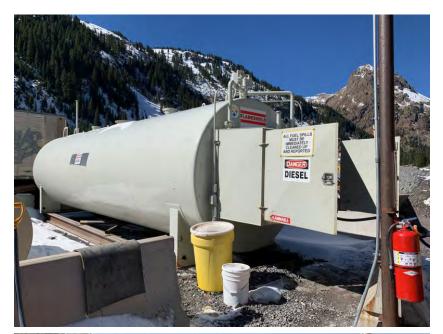

## SPCC C-1 Diesel and Gas Storage & Filling Station

| Date of Inspection   | 2021-01-28 |
|----------------------|------------|
| Inspection Frequency | Monthly    |

## Gas Tank & Containment (smaller tank)

| Do gas tank surfaces show signs of leakage?                       | No  |
|-------------------------------------------------------------------|-----|
| Is gas tank damaged, rusted or otherwise deteriorating?           | No  |
| Are gas tank supports damaged, rusted or otherwise deteriorating? | No  |
| Are gas tank foundations eroded or settled?                       | No  |
| Gas tank fill level gauge functional?                             | Yes |
| Note gas fill level (inches)                                      | 24  |
| Are gas vents free of obstruction?                                | Yes |
| Is gas secondary containment damaged?                             | No  |
| Is any maintenance required for gas tank?                         | No  |
| Note corrective action needed for gas tank                        | NA  |

## **Diesel Piping & Transfer Connections**

| Are diesel pipelines or supports damaged, rusted or otherwise deteriorating?                 | No  |
|----------------------------------------------------------------------------------------------|-----|
| Do diesel joints, valves, valve seals, gaskets or other appurtenances show signs of leakage? | No  |
| Loading/unloading deisel connections are capped or blank flanged?                            | Yes |
| Is any maintenance required on diesel connections?                                           | No  |
| Note corrective action needed for diesel transfer and connections                            | NA  |
|                                                                                              |     |