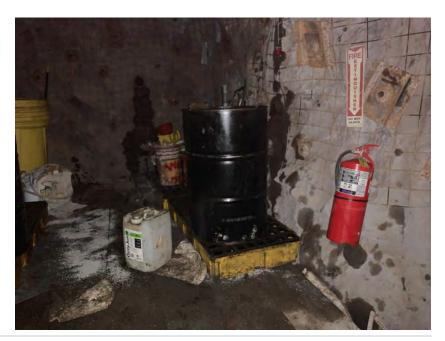

Tank photos (both tanks)

Inspector's name Todd Jesse

Signature

12/1/

Signed 2022-01-19 13:02:12 MST

| 2021-01-28                                                                |                                                     |
|---------------------------------------------------------------------------|-----------------------------------------------------|
| Created                                                                   | 2021-01-28 11:05:47 MST by Environmental Department |
| Updated                                                                   | 2021-01-28 11:07:14 MST by Environmental Department |
| Location                                                                  | 37.9744156, -107.7492196                            |
| SPCC C-3 Materials Storage Connex                                         |                                                     |
| Date of Inspection                                                        | 2021-01-28                                          |
| Inspection Freqency                                                       | Monthly                                             |
| Containers & Containment                                                  |                                                     |
| Are containers located within the designated storage area?                | Yes                                                 |
| Is debris, spills or other fire hazards present in secondary containment? | No                                                  |
| Is water present in secondary containment?                                | No                                                  |
| Are drain valves functional?                                              | Yes                                                 |
| Are drain valves in closed position?                                      | Yes                                                 |
| Are gates/doors functional?                                               | Yes                                                 |
| Is isle space adequate?                                                   | Yes                                                 |
| Are containers in good condition?                                         | Yes                                                 |
| Are containers closed at time of inspection?                              | Yes                                                 |
| Are containers labeled correctly?                                         | Yes                                                 |
| Are there any indications of leakage around containers or storage area?   | No                                                  |
| Is any maintenance required?                                              | No                                                  |
| Note corrective action needed                                             | NA                                                  |