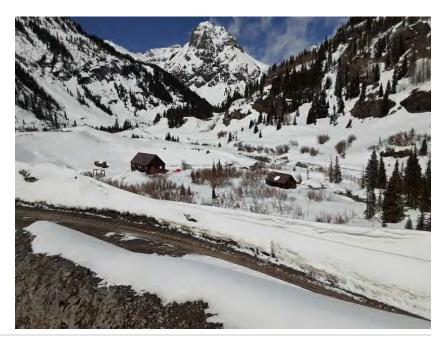

### 2021-01-28

| Created  | 2021-01-28 10:47:18 MST by Environmental Department |
|----------|-----------------------------------------------------|
| Updated  | 2021-01-28 11:21:22 MST by Environmental Department |
| Location | 37.9744049, -107.7492293                            |

## SPCC C-1 Diesel and Gas Storage & Filling Station

| Date of Inspection   | 2021-01-28 |
|----------------------|------------|
| Inspection Frequency | Monthly    |