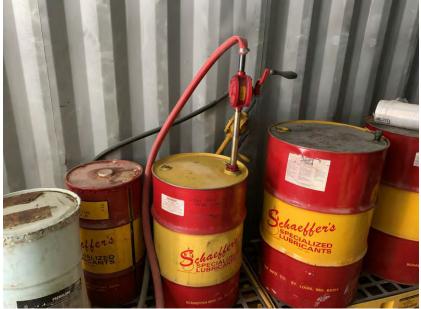

Tank photos (both tanks)

Inspector's name Todd Jesse

Signature

12/1/

Signed 2022-01-19 13:02:12 MST

| 2021-01-28                                                                |                                                     |
|---------------------------------------------------------------------------|-----------------------------------------------------|
| Created                                                                   | 2021-01-28 11:05:47 MST by Environmental Department |
| Updated                                                                   | 2021-01-28 11:07:14 MST by Environmental Department |
| Location                                                                  | 37.9744156, -107.7492196                            |
| SPCC C-3 Materials Storage Connex                                         |                                                     |
| Date of Inspection                                                        | 2021-01-28                                          |
| Inspection Freqency                                                       | Monthly                                             |
| Containers & Containment                                                  |                                                     |
| Are containers located within the designated storage area?                | Yes                                                 |
| Is debris, spills or other fire hazards present in secondary containment? | No                                                  |
| Is water present in secondary containment?                                | No                                                  |
| Are drain valves functional?                                              | Yes                                                 |
| Are drain valves in closed position?                                      | Yes                                                 |
| Are gates/doors functional?                                               | Yes                                                 |
| Is isle space adequate?                                                   | Yes                                                 |
| Are containers in good condition?                                         | Yes                                                 |
| Are containers closed at time of inspection?                              | Yes                                                 |
| Are containers labeled correctly?                                         | Yes                                                 |
| Are there any indications of leakage around containers or storage area?   | No                                                  |
| Is any maintenance required?                                              | No                                                  |
| Note corrective action needed                                             | NA                                                  |