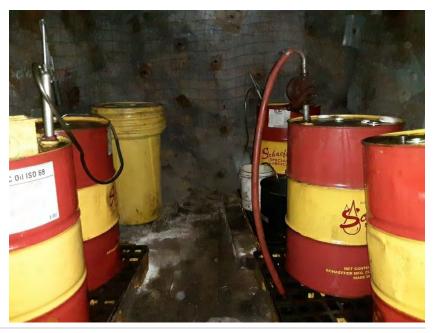

Oil storage photo

Inspector's name

Todd Jesse

Signature

Signed 2021-01-28 11:07:09 MST