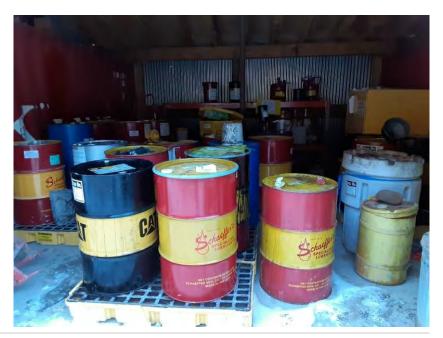

Tank photos (both tanks)

Inspector's name Todd Jesse

Signature

12/1/

Signed 2022-01-19 13:02:12 MST

| 2021-01-28                                                                |                                                     |
|---------------------------------------------------------------------------|-----------------------------------------------------|
| Created                                                                   | 2021-01-28 11:05:47 MST by Environmental Department |
| Updated                                                                   | 2021-01-28 11:07:14 MST by Environmental Department |
| Location                                                                  | 37.9744156, -107.7492196                            |
| SPCC C-3 Materials Storage Connex                                         |                                                     |
| Date of Inspection                                                        | 2021-01-28                                          |
| Inspection Freqency                                                       | Monthly                                             |
| Containers & Containment                                                  |                                                     |
| Are containers located within the designated storage area?                | Yes                                                 |
| Is debris, spills or other fire hazards present in secondary containment? | No                                                  |
| Is water present in secondary containment?                                | No                                                  |
| Are drain valves functional?                                              | Yes                                                 |
| Are drain valves in closed position?                                      | Yes                                                 |
| Are gates/doors functional?                                               | Yes                                                 |
| Is isle space adequate?                                                   | Yes                                                 |
| Are containers in good condition?                                         | Yes                                                 |
| Are containers closed at time of inspection?                              | Yes                                                 |
| Are containers labeled correctly?                                         | Yes                                                 |
| Are there any indications of leakage around containers or storage area?   | No                                                  |
| Is any maintenance required?                                              | No                                                  |
| Note corrective action needed                                             | NA                                                  |

Oil storage photo

Inspector's name

Todd Jesse

Signature

Signed 2021-01-28 11:07:09 MST