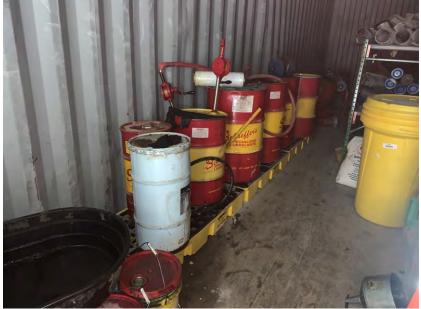

Tank photos (both tanks)

Inspector's name Todd Jesse

Signature

12/1/

Signed 2022-01-19 13:02:12 MST

| 2021-01-28                                                                |                                                     |
|---------------------------------------------------------------------------|-----------------------------------------------------|
| Created                                                                   | 2021-01-28 11:05:47 MST by Environmental Department |
| Updated                                                                   | 2021-01-28 11:07:14 MST by Environmental Department |
| Location                                                                  | 37.9744156, -107.7492196                            |
| SPCC C-3 Materials Storage Connex                                         |                                                     |
| Date of Inspection                                                        | 2021-01-28                                          |
| Inspection Freqency                                                       | Monthly                                             |
| Containers & Containment                                                  |                                                     |
| Are containers located within the designated storage area?                | Yes                                                 |
| Is debris, spills or other fire hazards present in secondary containment? | No                                                  |
| Is water present in secondary containment?                                | No                                                  |
| Are drain valves functional?                                              | Yes                                                 |
| Are drain valves in closed position?                                      | Yes                                                 |
| Are gates/doors functional?                                               | Yes                                                 |
| Is isle space adequate?                                                   | Yes                                                 |
| Are containers in good condition?                                         | Yes                                                 |
| Are containers closed at time of inspection?                              | Yes                                                 |
| Are containers labeled correctly?                                         | Yes                                                 |
| Are there any indications of leakage around containers or storage area?   | No                                                  |
| Is any maintenance required?                                              | No                                                  |
| Note corrective action needed                                             | NA                                                  |