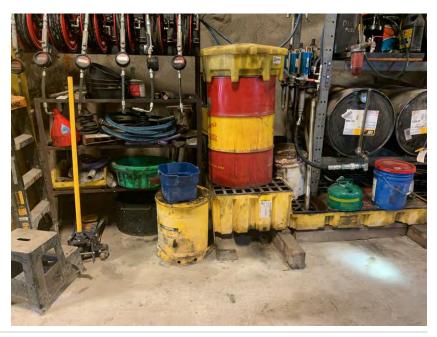

Oil storage photo

Inspector's name

Todd Jesse

Signature

Signed 2021-01-28 11:07:09 MST