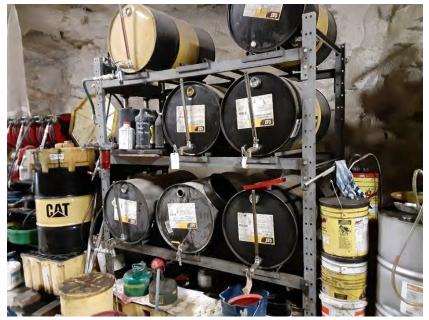

Tank photos (both tanks)

Inspector's name Todd Jesse

Signature

12/1/

Signed 2022-01-19 13:02:12 MST

| 2021-01-28                                                                |                                                     |
|---------------------------------------------------------------------------|-----------------------------------------------------|
| Created                                                                   | 2021-01-28 11:05:47 MST by Environmental Department |
| Updated                                                                   | 2021-01-28 11:07:14 MST by Environmental Department |
| Location                                                                  | 37.9744156, -107.7492196                            |
| SPCC C-3 Materials Storage Connex                                         |                                                     |
| Date of Inspection                                                        | 2021-01-28                                          |
| Inspection Freqency                                                       | Monthly                                             |
| Containers & Containment                                                  |                                                     |
| Are containers located within the designated storage area?                | Yes                                                 |
| Is debris, spills or other fire hazards present in secondary containment? | No                                                  |
| Is water present in secondary containment?                                | No                                                  |
| Are drain valves functional?                                              | Yes                                                 |
| Are drain valves in closed position?                                      | Yes                                                 |
| Are gates/doors functional?                                               | Yes                                                 |
| Is isle space adequate?                                                   | Yes                                                 |
| Are containers in good condition?                                         | Yes                                                 |
| Are containers closed at time of inspection?                              | Yes                                                 |
| Are containers labeled correctly?                                         | Yes                                                 |
| Are there any indications of leakage around containers or storage area?   | No                                                  |
| Is any maintenance required?                                              | No                                                  |
| Note corrective action needed                                             | NA                                                  |