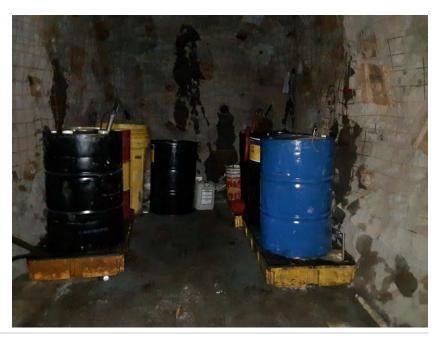

Tank photos (both tanks)

Inspector's name Todd Jesse

Signature

12/1/

Signed 2022-01-19 13:02:12 MST

| 2021-01-28                                                                |                                                     |
|---------------------------------------------------------------------------|-----------------------------------------------------|
| Created                                                                   | 2021-01-28 11:05:47 MST by Environmental Department |
| Updated                                                                   | 2021-01-28 11:07:14 MST by Environmental Department |
| Location                                                                  | 37.9744156, -107.7492196                            |
| SPCC C-3 Materials Storage Connex                                         |                                                     |
| Date of Inspection                                                        | 2021-01-28                                          |
| Inspection Freqency                                                       | Monthly                                             |
| Containers & Containment                                                  |                                                     |
| Are containers located within the designated storage area?                | Yes                                                 |
| Is debris, spills or other fire hazards present in secondary containment? | No                                                  |
| Is water present in secondary containment?                                | No                                                  |
| Are drain valves functional?                                              | Yes                                                 |
| Are drain valves in closed position?                                      | Yes                                                 |
| Are gates/doors functional?                                               | Yes                                                 |
| Is isle space adequate?                                                   | Yes                                                 |
| Are containers in good condition?                                         | Yes                                                 |
| Are containers closed at time of inspection?                              | Yes                                                 |
| Are containers labeled correctly?                                         | Yes                                                 |
| Are there any indications of leakage around containers or storage area?   | No                                                  |
| Is any maintenance required?                                              | No                                                  |
| Note corrective action needed                                             | NA                                                  |