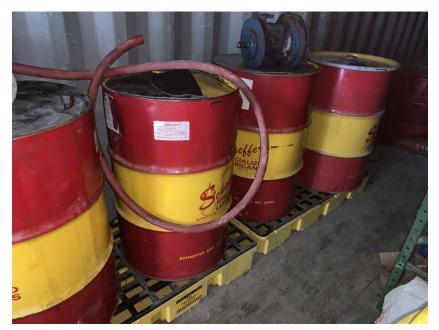

Tank photos (both tanks)

Inspector's name Todd Jesse

Signature

12/1/

Signed 2022-01-19 13:02:12 MST

| 2021-01-28                                                                |                                                     |
|---------------------------------------------------------------------------|-----------------------------------------------------|
| Created                                                                   | 2021-01-28 11:05:47 MST by Environmental Department |
| Updated                                                                   | 2021-01-28 11:07:14 MST by Environmental Department |
| Location                                                                  | 37.9744156, -107.7492196                            |
| SPCC C-3 Materials Storage Connex                                         |                                                     |
| Date of Inspection                                                        | 2021-01-28                                          |
| Inspection Freqency                                                       | Monthly                                             |
| Containers & Containment                                                  |                                                     |
| Are containers located within the designated storage area?                | Yes                                                 |
| Is debris, spills or other fire hazards present in secondary containment? | No                                                  |
| Is water present in secondary containment?                                | No                                                  |
| Are drain valves functional?                                              | Yes                                                 |
| Are drain valves in closed position?                                      | Yes                                                 |
| Are gates/doors functional?                                               | Yes                                                 |
| Is isle space adequate?                                                   | Yes                                                 |
| Are containers in good condition?                                         | Yes                                                 |
| Are containers closed at time of inspection?                              | Yes                                                 |
| Are containers labeled correctly?                                         | Yes                                                 |
| Are there any indications of leakage around containers or storage area?   | No                                                  |
| Is any maintenance required?                                              | No                                                  |
| Note corrective action needed                                             | NA                                                  |