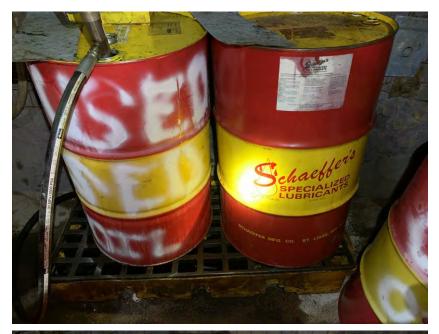

Oil storage photo

Inspector's name

Todd Jesse

Signature

Signed 2021-01-28 11:07:09 MST