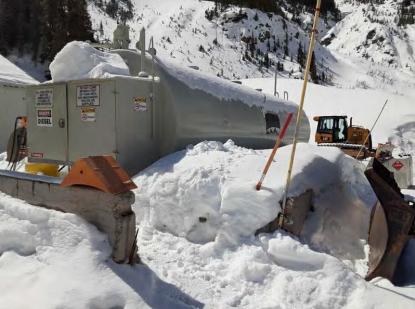

## SPCC C-1 Diesel and Gas Storage & Filling Station

| Date of Inspection   | 2021-01-28 |
|----------------------|------------|
| Inspection Frequency | Monthly    |

Tank photos (both tanks)

Inspector's name Todd Jesse

Signature

Signed 2021-01-28 10:50:30 MST