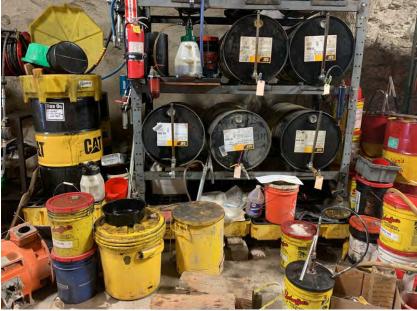

Oil storage photo

Inspector's name

Todd Jesse

Signature

Signed 2021-04-26 11:44:11 MDT

| Created                                                                   | 2021-05-04 09:14:24 MDT by Environmental Department |
|---------------------------------------------------------------------------|-----------------------------------------------------|
| Updated                                                                   | 2021-05-04 09:20:09 MDT by Environmental Department |
| ·                                                                         |                                                     |
| Location                                                                  | 37.9740946, -107.7506394                            |
| SPCC C-3 Materials Storage Connex                                         |                                                     |
| Date of Inspection                                                        | 2021-05-04                                          |
| Inspection Freqency                                                       | Monthly                                             |
| Containers & Containment                                                  |                                                     |
| Are containers located within the designated storage area?                | Yes                                                 |
| Is debris, spills or other fire hazards present in secondary containment? | No                                                  |
| Is water present in secondary containment?                                | No                                                  |
| Are drain valves functional?                                              | Yes                                                 |
| Are drain valves in closed position?                                      | Yes                                                 |
| Are gates/doors functional?                                               | Yes                                                 |
| Is isle space adequate?                                                   | Yes                                                 |
| Are containers in good condition?                                         | Yes                                                 |
| Are containers closed at time of inspection?                              | Yes                                                 |
| Are containers labeled correctly?                                         | Yes                                                 |
| Are there any indications of leakage around containers or storage area?   | No                                                  |
| ls any maintenance required?                                              | No                                                  |
| Note corrective action needed                                             | NA                                                  |
| Response Equipment                                                        |                                                     |
| Is a spill kit present?                                                   | Yes                                                 |
| Is equipment inventory complete?                                          | Yes                                                 |
| Is any maintenance for response equipment                                 | No                                                  |

| Is a spill kit present?                              | Yes |
|------------------------------------------------------|-----|
| Is equipment inventory complete?                     | Yes |
| ls any maintenance for response equipment required?  | No  |
| Note corrective action needed for response equipment | NA  |

Oil storage photo

Inspector's name

Todd Jesse

Signed 2021-05-04 09:20:07 MDT