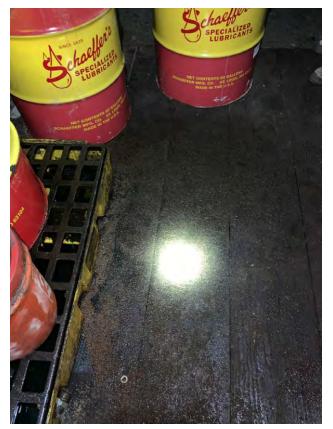

Tank photos (both tanks)

Inspector's name Todd Jesse

Signature

12/1/

Signed 2022-01-19 13:02:12 MST

| 2021-01-28                                                                |                                                     |
|---------------------------------------------------------------------------|-----------------------------------------------------|
| Created                                                                   | 2021-01-28 11:05:47 MST by Environmental Department |
| Updated                                                                   | 2021-01-28 11:07:14 MST by Environmental Department |
| Location                                                                  | 37.9744156, -107.7492196                            |
| SPCC C-3 Materials Storage Connex                                         |                                                     |
| Date of Inspection                                                        | 2021-01-28                                          |
| Inspection Freqency                                                       | Monthly                                             |
| Containers & Containment                                                  |                                                     |
| Are containers located within the designated storage area?                | Yes                                                 |
| Is debris, spills or other fire hazards present in secondary containment? | No                                                  |
| Is water present in secondary containment?                                | No                                                  |
| Are drain valves functional?                                              | Yes                                                 |
| Are drain valves in closed position?                                      | Yes                                                 |
| Are gates/doors functional?                                               | Yes                                                 |
| Is isle space adequate?                                                   | Yes                                                 |
| Are containers in good condition?                                         | Yes                                                 |
| Are containers closed at time of inspection?                              | Yes                                                 |
| Are containers labeled correctly?                                         | Yes                                                 |
| Are there any indications of leakage around containers or storage area?   | No                                                  |
| Is any maintenance required?                                              | No                                                  |
| Note corrective action needed                                             | NA                                                  |

#### Response Equipment

| Is a spill kit present?                              | Yes |
|------------------------------------------------------|-----|
| Is equipment inventory complete?                     | Yes |
| Is any maintenance for response equipment required?  | No  |
| Note corrective action needed for response equipment | NA  |

Oil storage photo

Inspector's name

Todd Jesse

Signature

Signed 2021-01-28 11:07:09 MST