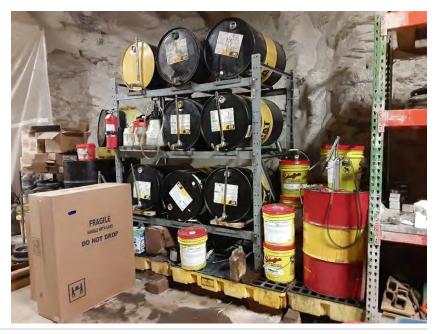

Tank photos (both tanks)

Inspector's name Todd Jesse

Signature

12/1/

Signed 2022-01-19 13:02:12 MST

| 2021-01-28                                                                |                                                     |
|---------------------------------------------------------------------------|-----------------------------------------------------|
| Created                                                                   | 2021-01-28 11:05:47 MST by Environmental Department |
| Updated                                                                   | 2021-01-28 11:07:14 MST by Environmental Department |
| Location                                                                  | 37.9744156, -107.7492196                            |
| SPCC C-3 Materials Storage Connex                                         |                                                     |
| Date of Inspection                                                        | 2021-01-28                                          |
| Inspection Freqency                                                       | Monthly                                             |
| Containers & Containment                                                  |                                                     |
| Are containers located within the designated storage area?                | Yes                                                 |
| Is debris, spills or other fire hazards present in secondary containment? | No                                                  |
| Is water present in secondary containment?                                | No                                                  |
| Are drain valves functional?                                              | Yes                                                 |
| Are drain valves in closed position?                                      | Yes                                                 |
| Are gates/doors functional?                                               | Yes                                                 |
| Is isle space adequate?                                                   | Yes                                                 |
| Are containers in good condition?                                         | Yes                                                 |
| Are containers closed at time of inspection?                              | Yes                                                 |
| Are containers labeled correctly?                                         | Yes                                                 |
| Are there any indications of leakage around containers or storage area?   | No                                                  |
| Is any maintenance required?                                              | No                                                  |
| Note corrective action needed                                             | NA                                                  |