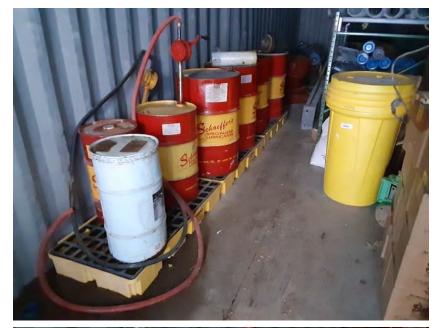

Oil storage photo

Inspector's name

Todd Jesse

Signature

Signed 2021-01-28 11:07:09 MST