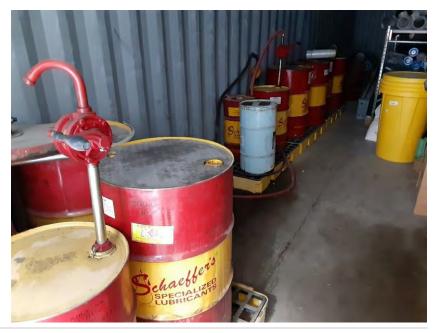

Tank photos (both tanks)

Inspector's name Todd Jesse

Signature

12/1/

Signed 2022-01-19 13:02:12 MST

| 2021-01-28                                                                |                                                     |
|---------------------------------------------------------------------------|-----------------------------------------------------|
| Created                                                                   | 2021-01-28 11:05:47 MST by Environmental Department |
| Updated                                                                   | 2021-01-28 11:07:14 MST by Environmental Department |
| Location                                                                  | 37.9744156, -107.7492196                            |
| SPCC C-3 Materials Storage Connex                                         |                                                     |
| Date of Inspection                                                        | 2021-01-28                                          |
| Inspection Freqency                                                       | Monthly                                             |
| Containers & Containment                                                  |                                                     |
| Are containers located within the designated storage area?                | Yes                                                 |
| Is debris, spills or other fire hazards present in secondary containment? | No                                                  |
| Is water present in secondary containment?                                | No                                                  |
| Are drain valves functional?                                              | Yes                                                 |
| Are drain valves in closed position?                                      | Yes                                                 |
| Are gates/doors functional?                                               | Yes                                                 |
| Is isle space adequate?                                                   | Yes                                                 |
| Are containers in good condition?                                         | Yes                                                 |
| Are containers closed at time of inspection?                              | Yes                                                 |
| Are containers labeled correctly?                                         | Yes                                                 |
| Are there any indications of leakage around containers or storage area?   | No                                                  |
| Is any maintenance required?                                              | No                                                  |
| Note corrective action needed                                             | NA                                                  |

Oil storage photo

Inspector's name

Todd Jesse

Signature

Signed 2021-01-28 11:07:09 MST