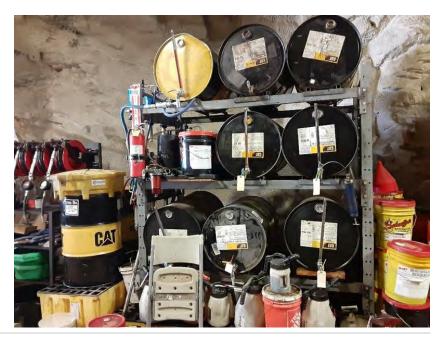

No

NA

Oil storage photo

Inspector's name

Todd Jesse

Signature

Signed 2021-02-25 10:40:06 MST

| Created                                                                   | 2021-03-30 12:01:42 MDT by Environmental Department |
|---------------------------------------------------------------------------|-----------------------------------------------------|
| Updated                                                                   | 2021-03-30 12:03:48 MDT by Environmental Department |
| Location                                                                  | 37.9743739, -107.7493104                            |
| SPCC C-3 Materials Storage Connex                                         |                                                     |
| Date of Inspection                                                        | 2021-03-30                                          |
| Inspection Freqency                                                       | Monthly                                             |
| Containers & Containment                                                  |                                                     |
| Are containers located within the designated storage area?                | Yes                                                 |
| Is debris, spills or other fire hazards present in secondary containment? | No                                                  |
| Is water present in secondary containment?                                | No                                                  |
| Are drain valves functional?                                              | Yes                                                 |
| Are drain valves in closed position?                                      | Yes                                                 |
| Are gates/doors functional?                                               | Yes                                                 |
| Is isle space adequate?                                                   | Yes                                                 |
| Are containers in good condition?                                         | Yes                                                 |
| Are containers closed at time of inspection?                              | Yes                                                 |
| Are containers labeled correctly?                                         | Yes                                                 |
| Are there any indications of leakage around containers or storage area?   | No                                                  |
| ls any maintenance required?                                              | No                                                  |
| Note corrective action needed                                             | NA                                                  |