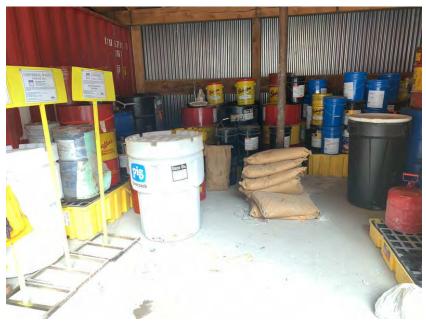

Tank photos (both tanks)

Inspector's name Todd Jesse

Signature

12/1/

Signed 2022-01-19 13:02:12 MST

| 2021-01-28                                                                |                                                     |
|---------------------------------------------------------------------------|-----------------------------------------------------|
| Created                                                                   | 2021-01-28 11:05:47 MST by Environmental Department |
| Updated                                                                   | 2021-01-28 11:07:14 MST by Environmental Department |
| Location                                                                  | 37.9744156, -107.7492196                            |
| SPCC C-3 Materials Storage Connex                                         |                                                     |
| Date of Inspection                                                        | 2021-01-28                                          |
| Inspection Freqency                                                       | Monthly                                             |
| Containers & Containment                                                  |                                                     |
| Are containers located within the designated storage area?                | Yes                                                 |
| Is debris, spills or other fire hazards present in secondary containment? | No                                                  |
| Is water present in secondary containment?                                | No                                                  |
| Are drain valves functional?                                              | Yes                                                 |
| Are drain valves in closed position?                                      | Yes                                                 |
| Are gates/doors functional?                                               | Yes                                                 |
| Is isle space adequate?                                                   | Yes                                                 |
| Are containers in good condition?                                         | Yes                                                 |
| Are containers closed at time of inspection?                              | Yes                                                 |
| Are containers labeled correctly?                                         | Yes                                                 |
| Are there any indications of leakage around containers or storage area?   | No                                                  |
| Is any maintenance required?                                              | No                                                  |
| Note corrective action needed                                             | NA                                                  |

#### Response Equipment

| Is a spill kit present?                              | Yes |
|------------------------------------------------------|-----|
| Is equipment inventory complete?                     | Yes |
| Is any maintenance for response equipment required?  | No  |
| Note corrective action needed for response equipment | NA  |

Oil storage photo

Inspector's name

Todd Jesse

Signature

Signed 2021-01-28 11:07:09 MST