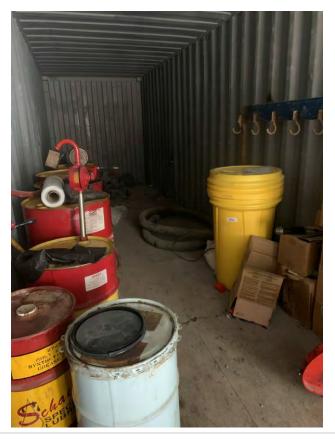

Tank photos (both tanks)

Inspector's name Todd Jesse

Signature

12/1/

Signed 2022-01-19 13:02:12 MST

| 2021-01-28                                                                |                                                     |
|---------------------------------------------------------------------------|-----------------------------------------------------|
| Created                                                                   | 2021-01-28 11:05:47 MST by Environmental Department |
| Updated                                                                   | 2021-01-28 11:07:14 MST by Environmental Department |
| Location                                                                  | 37.9744156, -107.7492196                            |
| SPCC C-3 Materials Storage Connex                                         |                                                     |
| Date of Inspection                                                        | 2021-01-28                                          |
| Inspection Freqency                                                       | Monthly                                             |
| Containers & Containment                                                  |                                                     |
| Are containers located within the designated storage area?                | Yes                                                 |
| Is debris, spills or other fire hazards present in secondary containment? | No                                                  |
| Is water present in secondary containment?                                | No                                                  |
| Are drain valves functional?                                              | Yes                                                 |
| Are drain valves in closed position?                                      | Yes                                                 |
| Are gates/doors functional?                                               | Yes                                                 |
| Is isle space adequate?                                                   | Yes                                                 |
| Are containers in good condition?                                         | Yes                                                 |
| Are containers closed at time of inspection?                              | Yes                                                 |
| Are containers labeled correctly?                                         | Yes                                                 |
| Are there any indications of leakage around containers or storage area?   | No                                                  |
| Is any maintenance required?                                              | No                                                  |
| Note corrective action needed                                             | NA                                                  |

#### Response Equipment

| Is a spill kit present?                              | Yes |
|------------------------------------------------------|-----|
| Is equipment inventory complete?                     | Yes |
| Is any maintenance for response equipment required?  | No  |
| Note corrective action needed for response equipment | NA  |

Oil storage photo

Inspector's name

Todd Jesse

Signature

Signed 2021-01-28 11:07:09 MST