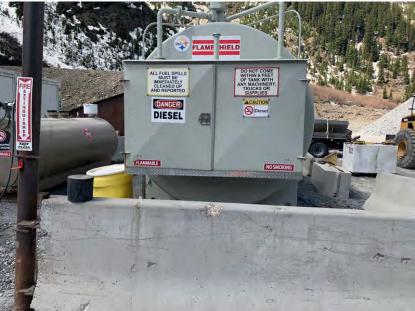

Tank photos (both tanks)

Inspector's name Todd Jesse

Signature

Signed 2021-01-28 10:50:30 MST