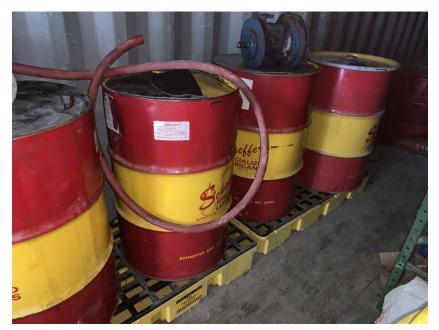

Oil storage photo

Inspector's name

Todd Jesse

Signature

Signed 2021-01-28 11:07:09 MST