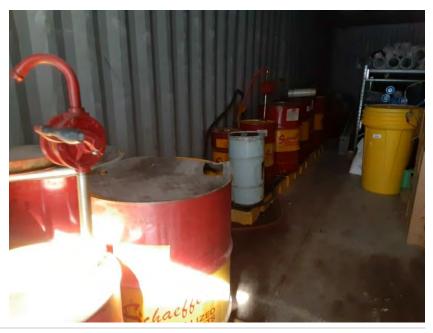

Oil storage photo

Inspector's name

Todd Jesse

Signature

Signed 2021-01-28 11:07:09 MST