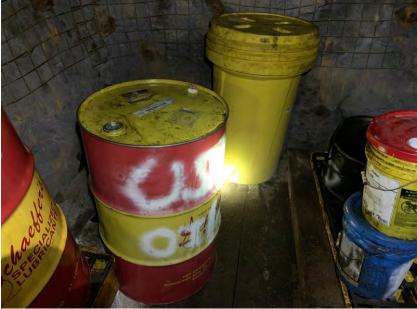

Oil storage photo

Inspector's name

Todd Jesse

Signature

Signed 2021-01-28 11:07:09 MST