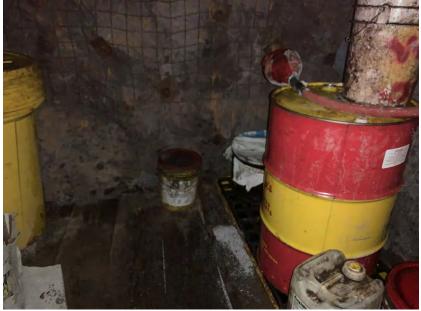

Oil storage photo

Inspector's name

Todd Jesse

Signature

Signed 2021-01-28 11:07:09 MST