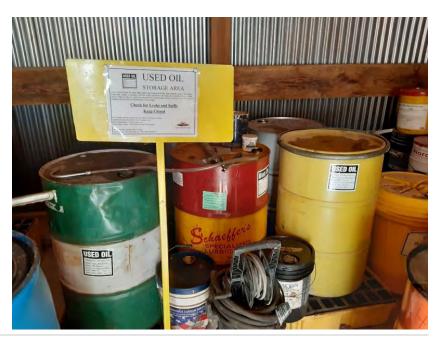

Tank photos (both tanks)

Inspector's name Todd Jesse

Signature

12/1/

Signed 2022-01-19 13:02:12 MST

| 2021-01-28                                                                |                                                     |
|---------------------------------------------------------------------------|-----------------------------------------------------|
| Created                                                                   | 2021-01-28 11:05:47 MST by Environmental Department |
| Updated                                                                   | 2021-01-28 11:07:14 MST by Environmental Department |
| Location                                                                  | 37.9744156, -107.7492196                            |
| SPCC C-3 Materials Storage Connex                                         |                                                     |
| Date of Inspection                                                        | 2021-01-28                                          |
| Inspection Freqency                                                       | Monthly                                             |
| Containers & Containment                                                  |                                                     |
| Are containers located within the designated storage area?                | Yes                                                 |
| Is debris, spills or other fire hazards present in secondary containment? | No                                                  |
| Is water present in secondary containment?                                | No                                                  |
| Are drain valves functional?                                              | Yes                                                 |
| Are drain valves in closed position?                                      | Yes                                                 |
| Are gates/doors functional?                                               | Yes                                                 |
| Is isle space adequate?                                                   | Yes                                                 |
| Are containers in good condition?                                         | Yes                                                 |
| Are containers closed at time of inspection?                              | Yes                                                 |
| Are containers labeled correctly?                                         | Yes                                                 |
| Are there any indications of leakage around containers or storage area?   | No                                                  |
| Is any maintenance required?                                              | No                                                  |
| Note corrective action needed                                             | NA                                                  |