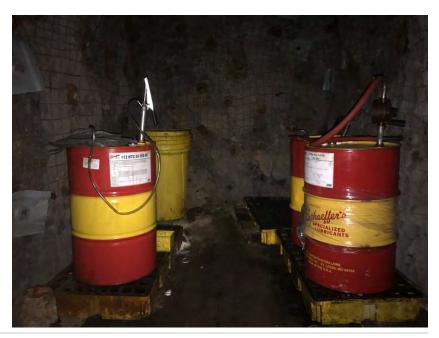

Oil storage photo

Inspector's name

Todd Jesse

Signature

Signed 2021-01-28 11:07:09 MST