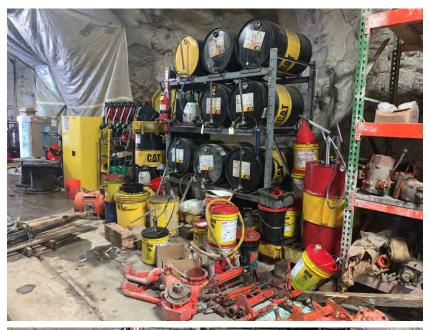

|  |  |
| ls a spill kit present?                                                   | Yes                                                 |  |  |
| ls equipment inventory complete?                                          | Yes                                                 |  |  |
| ls any maintenance required for response equipment?                       | No                                                  |  |  |
| Note corrective action needed for response equipment                      | NA                                                  |  |  |
|                                                                           |                                                     |  |  |





Inspector's name

Todd Jesse

Signature

Signed 2021-04-26 11:34:30 MDT











Inspector's name

Michelle Robbins

Signature



Signed 2021-05-28 11:09:57 MDT



| 2021-00-21                                                                |                                                     |  |  |
|---------------------------------------------------------------------------|-----------------------------------------------------|--|--|
| Created                                                                   | 2021-06-21 09:35:01 MDT by Environmental Department |  |  |
| Updated                                                                   | 2021-06-21 09:36:55 MDT by Environmental Department |  |  |
| Location                                                                  | 37.974498977465835, -107.74991312066497             |  |  |
| SPCC C-7 Undergro