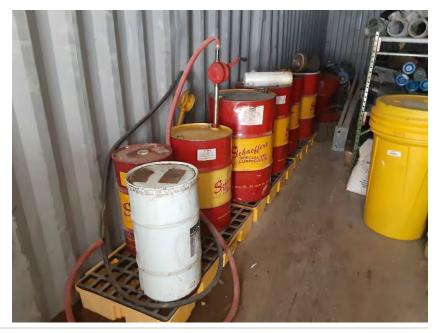

Oil storage photo

Inspector's name

Todd Jesse

Signature

Signed 2021-01-28 11:07:09 MST