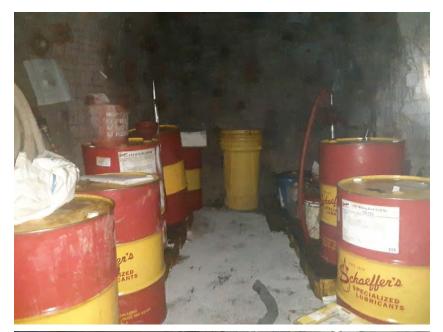

Tank photos (both tanks)

Inspector's name Todd Jesse

Signature

12/1/

Signed 2022-01-19 13:02:12 MST

| 2021-01-28                                                                |                                                     |
|---------------------------------------------------------------------------|-----------------------------------------------------|
| Created                                                                   | 2021-01-28 11:05:47 MST by Environmental Department |
| Updated                                                                   | 2021-01-28 11:07:14 MST by Environmental Department |
| Location                                                                  | 37.9744156, -107.7492196                            |
| SPCC C-3 Materials Storage Connex                                         |                                                     |
| Date of Inspection                                                        | 2021-01-28                                          |
| Inspection Freqency                                                       | Monthly                                             |
| Containers & Containment                                                  |                                                     |
| Are containers located within the designated storage area?                | Yes                                                 |
| Is debris, spills or other fire hazards present in secondary containment? | No                                                  |
| Is water present in secondary containment?                                | No                                                  |
| Are drain valves functional?                                              | Yes                                                 |
| Are drain valves in closed position?                                      | Yes                                                 |
| Are gates/doors functional?                                               | Yes                                                 |
| Is isle space adequate?                                                   | Yes                                                 |
| Are containers in good condition?                                         | Yes                                                 |
| Are containers closed at time of inspection?                              | Yes                                                 |
| Are containers labeled correctly?                                         | Yes                                                 |
| Are there any indications of leakage around containers or storage area?   | No                                                  |
| Is any maintenance required?                                              | No                                                  |
| Note corrective action needed                                             | NA                                                  |

#### Response Equipment

| Is a spill kit present?                              | Yes |
|------------------------------------------------------|-----|
| Is equipment inventory complete?                     | Yes |
| Is any maintenance for response equipment required?  | No  |
| Note corrective action needed for response equipment | NA  |

Oil storage photo

Inspector's name

Todd Jesse

Signature

Signed 2021-01-28 11:07:09 MST