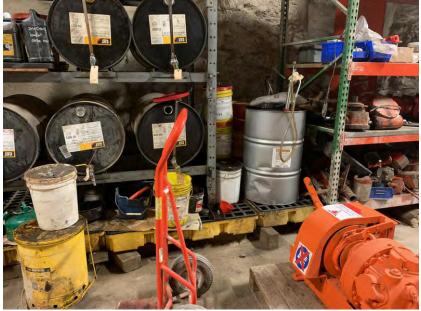

Tank photos (both tanks)

Inspector's name Todd Jesse

Signature

12/1/

Signed 2022-01-19 13:02:12 MST

| 2021-01-28                                                                |                                                     |
|---------------------------------------------------------------------------|-----------------------------------------------------|
| Created                                                                   | 2021-01-28 11:05:47 MST by Environmental Department |
| Updated                                                                   | 2021-01-28 11:07:14 MST by Environmental Department |
| Location                                                                  | 37.9744156, -107.7492196                            |
| SPCC C-3 Materials Storage Connex                                         |                                                     |
| Date of Inspection                                                        | 2021-01-28                                          |
| Inspection Freqency                                                       | Monthly                                             |
| Containers & Containment                                                  |                                                     |
| Are containers located within the designated storage area?                | Yes                                                 |
| Is debris, spills or other fire hazards present in secondary containment? | No                                                  |
| Is water present in secondary containment?                                | No                                                  |
| Are drain valves functional?                                              | Yes                                                 |
| Are drain valves in closed position?                                      | Yes                                                 |
| Are gates/doors functional?                                               | Yes                                                 |
| Is isle space adequate?                                                   | Yes                                                 |
| Are containers in good condition?                                         | Yes                                                 |
| Are containers closed at time of inspection?                              | Yes                                                 |
| Are containers labeled correctly?                                         | Yes                                                 |
| Are there any indications of leakage around containers or storage area?   | No                                                  |
| Is any maintenance required?                                              | No                                                  |
| Note corrective action needed                                             | NA                                                  |

Oil storage photo

Inspector's name

Todd Jesse

Signature

Signed 2021-01-28 11:07:09 MST