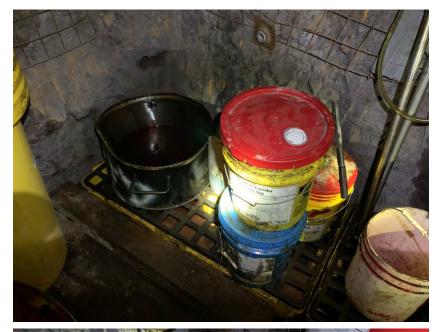

Oil storage photo

Inspector's name

Todd Jesse

Signature

Signed 2021-01-28 11:07:09 MST