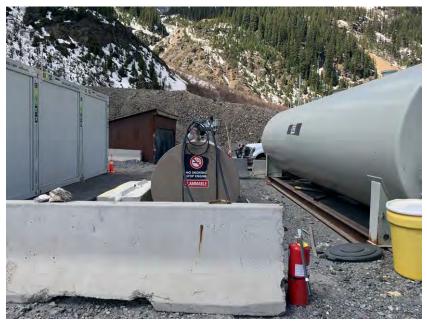

Tank photos (both tanks)

Inspector's name Todd Jesse

Signature

Signed 2021-01-28 10:50:30 MST