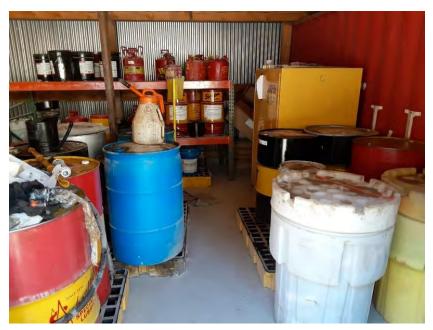

Tank photos (both tanks)

Inspector's name Todd Jesse

Signature

12/1/

Signed 2022-01-19 13:02:12 MST

| 2021-01-28                                                                |                                                     |
|---------------------------------------------------------------------------|-----------------------------------------------------|
| Created                                                                   | 2021-01-28 11:05:47 MST by Environmental Department |
| Updated                                                                   | 2021-01-28 11:07:14 MST by Environmental Department |
| Location                                                                  | 37.9744156, -107.7492196                            |
| SPCC C-3 Materials Storage Connex                                         |                                                     |
| Date of Inspection                                                        | 2021-01-28                                          |
| Inspection Freqency                                                       | Monthly                                             |
| Containers & Containment                                                  |                                                     |
| Are containers located within the designated storage area?                | Yes                                                 |
| Is debris, spills or other fire hazards present in secondary containment? | No                                                  |
| Is water present in secondary containment?                                | No                                                  |
| Are drain valves functional?                                              | Yes                                                 |
| Are drain valves in closed position?                                      | Yes                                                 |
| Are gates/doors functional?                                               | Yes                                                 |
| Is isle space adequate?                                                   | Yes                                                 |
| Are containers in good condition?                                         | Yes                                                 |
| Are containers closed at time of inspection?                              | Yes                                                 |
| Are containers labeled correctly?                                         | Yes                                                 |
| Are there any indications of leakage around containers or storage area?   | No                                                  |
| Is any maintenance required?                                              | No                                                  |
| Note corrective action needed                                             | NA                                                  |