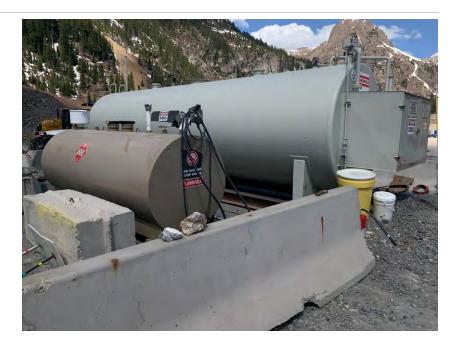

Tank photos (both tanks)

Inspector's name Todd Jesse

Signature

Signed 2021-01-28 10:50:30 MST