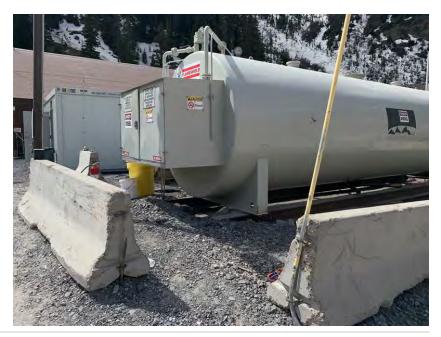

Tank photos (both tanks)

Inspector's name Todd Jesse

Signature

Signed 2021-01-28 10:50:30 MST