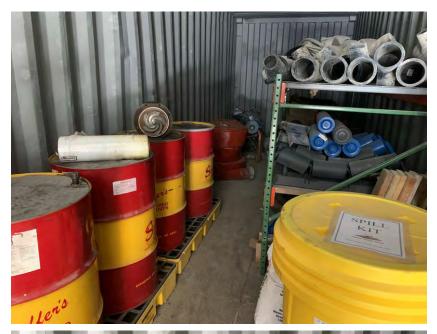

Tank photos (both tanks)

Inspector's name Todd Jesse

Signature

12/1/

Signed 2022-01-19 13:02:12 MST

| 2021-01-28                                                                |                                                     |
|---------------------------------------------------------------------------|-----------------------------------------------------|
| Created                                                                   | 2021-01-28 11:05:47 MST by Environmental Department |
| Updated                                                                   | 2021-01-28 11:07:14 MST by Environmental Department |
| Location                                                                  | 37.9744156, -107.7492196                            |
| SPCC C-3 Materials Storage Connex                                         |                                                     |
| Date of Inspection                                                        | 2021-01-28                                          |
| Inspection Freqency                                                       | Monthly                                             |
| Containers & Containment                                                  |                                                     |
| Are containers located within the designated storage area?                | Yes                                                 |
| Is debris, spills or other fire hazards present in secondary containment? | No                                                  |
| Is water present in secondary containment?                                | No                                                  |
| Are drain valves functional?                                              | Yes                                                 |
| Are drain valves in closed position?                                      | Yes                                                 |
| Are gates/doors functional?                                               | Yes                                                 |
| Is isle space adequate?                                                   | Yes                                                 |
| Are containers in good condition?                                         | Yes                                                 |
| Are containers closed at time of inspection?                              | Yes                                                 |
| Are containers labeled correctly?                                         | Yes                                                 |
| Are there any indications of leakage around containers or storage area?   | No                                                  |
| Is any maintenance required?                                              | No                                                  |
| Note corrective action needed                                             | NA                                                  |