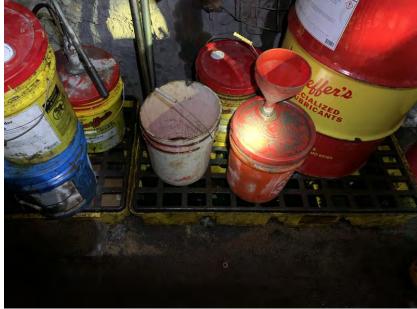

Oil storage photo

Inspector's name

Todd Jesse

Signature

Signed 2021-01-28 11:07:09 MST