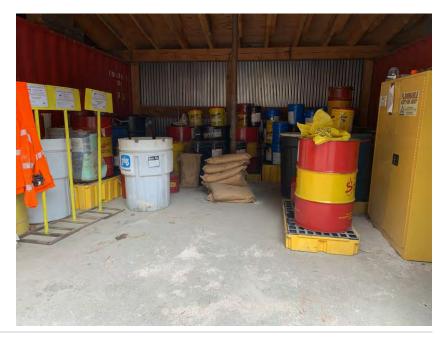

Tank photos (both tanks)

Inspector's name Todd Jesse

Signature

12/1/

Signed 2022-01-19 13:02:12 MST

| 2021-01-28                                                                |                                                     |
|---------------------------------------------------------------------------|-----------------------------------------------------|
| Created                                                                   | 2021-01-28 11:05:47 MST by Environmental Department |
| Updated                                                                   | 2021-01-28 11:07:14 MST by Environmental Department |
| Location                                                                  | 37.9744156, -107.7492196                            |
| SPCC C-3 Materials Storage Connex                                         |                                                     |
| Date of Inspection                                                        | 2021-01-28                                          |
| Inspection Freqency                                                       | Monthly                                             |
| Containers & Containment                                                  |                                                     |
| Are containers located within the designated storage area?                | Yes                                                 |
| Is debris, spills or other fire hazards present in secondary containment? | No                                                  |
| Is water present in secondary containment?                                | No                                                  |
| Are drain valves functional?                                              | Yes                                                 |
| Are drain valves in closed position?                                      | Yes                                                 |
| Are gates/doors functional?                                               | Yes                                                 |
| Is isle space adequate?                                                   | Yes                                                 |
| Are containers in good condition?                                         | Yes                                                 |
| Are containers closed at time of inspection?                              | Yes                                                 |
| Are containers labeled correctly?                                         | Yes                                                 |
| Are there any indications of leakage around containers or storage area?   | No                                                  |
| Is any maintenance required?                                              | No                                                  |
| Note corrective action needed                                             | NA                                                  |

#### Response Equipment

| Is a spill kit present?                              | Yes |
|------------------------------------------------------|-----|
| Is equipment inventory complete?                     | Yes |
| Is any maintenance for response equipment required?  | No  |
| Note corrective action needed for response equipment | NA  |

Oil storage photo

Inspector's name

Todd Jesse

Signature

Signed 2021-01-28 11:07:09 MST