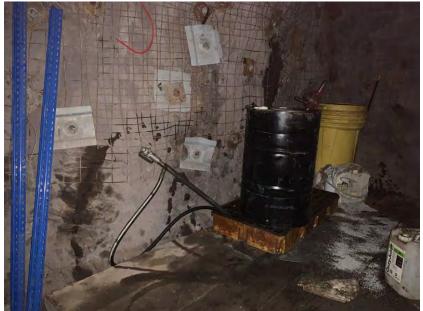

Tank photos (both tanks)

Inspector's name Todd Jesse

Signature

12/1/

Signed 2022-01-19 13:02:12 MST

| 2021-01-28                                                                |                                                     |
|---------------------------------------------------------------------------|-----------------------------------------------------|
| Created                                                                   | 2021-01-28 11:05:47 MST by Environmental Department |
| Updated                                                                   | 2021-01-28 11:07:14 MST by Environmental Department |
| Location                                                                  | 37.9744156, -107.7492196                            |
| SPCC C-3 Materials Storage Connex                                         |                                                     |
| Date of Inspection                                                        | 2021-01-28                                          |
| Inspection Freqency                                                       | Monthly                                             |
| Containers & Containment                                                  |                                                     |
| Are containers located within the designated storage area?                | Yes                                                 |
| Is debris, spills or other fire hazards present in secondary containment? | No                                                  |
| Is water present in secondary containment?                                | No                                                  |
| Are drain valves functional?                                              | Yes                                                 |
| Are drain valves in closed position?                                      | Yes                                                 |
| Are gates/doors functional?                                               | Yes                                                 |
| Is isle space adequate?                                                   | Yes                                                 |
| Are containers in good condition?                                         | Yes                                                 |
| Are containers closed at time of inspection?                              | Yes                                                 |
| Are containers labeled correctly?                                         | Yes                                                 |
| Are there any indications of leakage around containers or storage area?   | No                                                  |
| Is any maintenance required?                                              | No                                                  |
| Note corrective action needed                                             | NA                                                  |