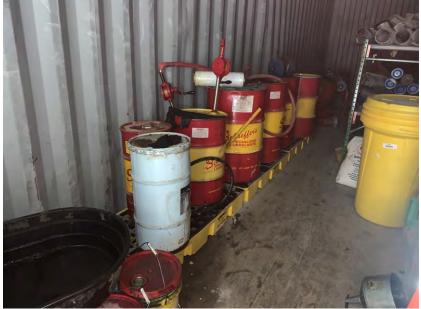

Oil storage photo

Inspector's name

Todd Jesse

Signature

Signed 2021-01-28 11:07:09 MST