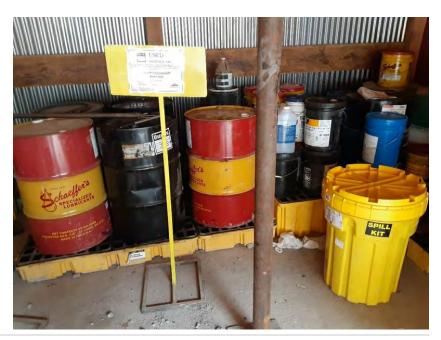

Tank photos (both tanks)

Inspector's name Todd Jesse

Signature

12/1/

Signed 2022-01-19 13:02:12 MST

| 2021-01-28                                                                |                                                     |
|---------------------------------------------------------------------------|-----------------------------------------------------|
| Created                                                                   | 2021-01-28 11:05:47 MST by Environmental Department |
| Updated                                                                   | 2021-01-28 11:07:14 MST by Environmental Department |
| Location                                                                  | 37.9744156, -107.7492196                            |
| SPCC C-3 Materials Storage Connex                                         |                                                     |
| Date of Inspection                                                        | 2021-01-28                                          |
| Inspection Freqency                                                       | Monthly                                             |
| Containers & Containment                                                  |                                                     |
| Are containers located within the designated storage area?                | Yes                                                 |
| Is debris, spills or other fire hazards present in secondary containment? | No                                                  |
| Is water present in secondary containment?                                | No                                                  |
| Are drain valves functional?                                              | Yes                                                 |
| Are drain valves in closed position?                                      | Yes                                                 |
| Are gates/doors functional?                                               | Yes                                                 |
| Is isle space adequate?                                                   | Yes                                                 |
| Are containers in good condition?                                         | Yes                                                 |
| Are containers closed at time of inspection?                              | Yes                                                 |
| Are containers labeled correctly?                                         | Yes                                                 |
| Are there any indications of leakage around containers or storage area?   | No                                                  |
| Is any maintenance required?                                              | No                                                  |
| Note corrective action needed                                             | NA                                                  |