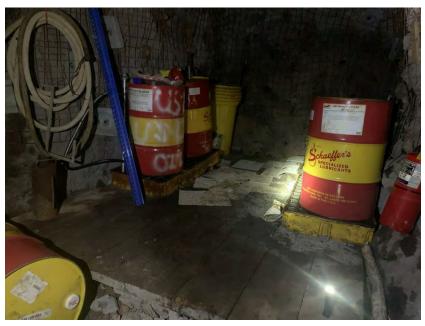

Oil storage photo

Inspector's name

Todd Jesse

Signature

Signed 2021-01-28 11:07:09 MST