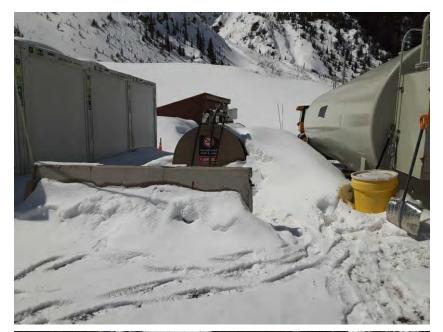

## SPCC C-1 Diesel and Gas Storage & Filling Station

| Date of Inspection   | 2021-01-28 |
|----------------------|------------|
| Inspection Frequency | Monthly    |

Tank photos (both tanks)

Inspector's name Todd Jesse

Signature

Signed 2021-01-28 10:50:30 MST