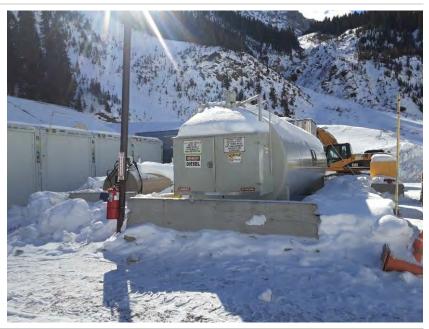

## SPCC C-1 Diesel and Gas Storage & Filling Station

| Date of Inspection   | 2021-01-28 |
|----------------------|------------|
| Inspection Frequency | Monthly    |

## Gas Tank & Containment (smaller tank)

| Do gas tank surfaces show signs of leakage?                       | No  |
|-------------------------------------------------------------------|-----|
| Is gas tank damaged, rusted or otherwise deteriorating?           | No  |
| Are gas tank supports damaged, rusted or otherwise deteriorating? | No  |
| Are gas tank foundations eroded or settled?                       | No  |
| Gas tank fill level gauge functional?                             | Yes |
| Note gas fill level (inches)                                      | 24  |
| Are gas vents free of obstruction?                                | Yes |
| Is gas secondary containment damaged?                             | No  |
| Is any maintenance required for gas tank?                         | No  |
| Note corrective action needed for gas tank                        | NA  |

Tank photos (both tanks)

Inspector's name Todd Jesse

Signature

Signed 2021-01-28 10:50:30 MST