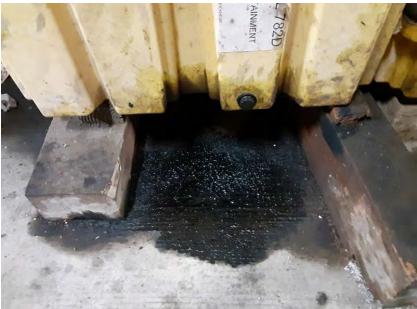

Tank photos (both tanks)

Inspector's name Todd Jesse

Signature

12/1/

Signed 2022-01-19 13:02:12 MST

| 2021-01-28                                                                |                                                     |
|---------------------------------------------------------------------------|-----------------------------------------------------|
| Created                                                                   | 2021-01-28 11:05:47 MST by Environmental Department |
| Updated                                                                   | 2021-01-28 11:07:14 MST by Environmental Department |
| Location                                                                  | 37.9744156, -107.7492196                            |
| SPCC C-3 Materials Storage Connex                                         |                                                     |
| Date of Inspection                                                        | 2021-01-28                                          |
| Inspection Freqency                                                       | Monthly                                             |
| Containers & Containment                                                  |                                                     |
| Are containers located within the designated storage area?                | Yes                                                 |
| Is debris, spills or other fire hazards present in secondary containment? | No                                                  |
| Is water present in secondary containment?                                | No                                                  |
| Are drain valves functional?                                              | Yes                                                 |
| Are drain valves in closed position?                                      | Yes                                                 |
| Are gates/doors functional?                                               | Yes                                                 |
| Is isle space adequate?                                                   | Yes                                                 |
| Are containers in good condition?                                         | Yes                                                 |
| Are containers closed at time of inspection?                              | Yes                                                 |
| Are containers labeled correctly?                                         | Yes                                                 |
| Are there any indications of leakage around containers or storage area?   | No                                                  |
| Is any maintenance required?                                              | No                                                  |
| Note corrective action needed                                             | NA                                                  |