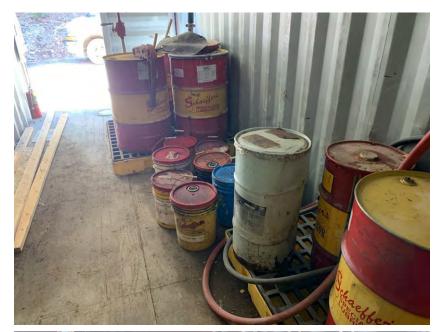

Tank photos (both tanks)

Inspector's name Todd Jesse

Signature

12/1/

Signed 2022-01-19 13:02:12 MST

| 2021-01-28                                                                |                                                     |
|---------------------------------------------------------------------------|-----------------------------------------------------|
| Created                                                                   | 2021-01-28 11:05:47 MST by Environmental Department |
| Updated                                                                   | 2021-01-28 11:07:14 MST by Environmental Department |
| Location                                                                  | 37.9744156, -107.7492196                            |
| SPCC C-3 Materials Storage Connex                                         |                                                     |
| Date of Inspection                                                        | 2021-01-28                                          |
| Inspection Freqency                                                       | Monthly                                             |
| Containers & Containment                                                  |                                                     |
| Are containers located within the designated storage area?                | Yes                                                 |
| Is debris, spills or other fire hazards present in secondary containment? | No                                                  |
| Is water present in secondary containment?                                | No                                                  |
| Are drain valves functional?                                              | Yes                                                 |
| Are drain valves in closed position?                                      | Yes                                                 |
| Are gates/doors functional?                                               | Yes                                                 |
| Is isle space adequate?                                                   | Yes                                                 |
| Are containers in good condition?                                         | Yes                                                 |
| Are containers closed at time of inspection?                              | Yes                                                 |
| Are containers labeled correctly?                                         | Yes                                                 |
| Are there any indications of leakage around containers or storage area?   | No                                                  |
| Is any maintenance required?                                              | No                                                  |
| Note corrective action needed                                             | NA                                                  |