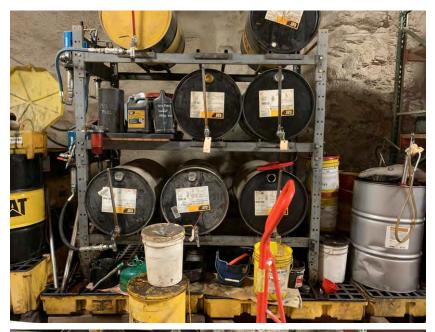

Tank photos (both tanks)

Inspector's name Todd Jesse

Signature

12/1/

Signed 2022-01-19 13:02:12 MST

| 2021-01-28                                                                |                                                     |
|---------------------------------------------------------------------------|-----------------------------------------------------|
| Created                                                                   | 2021-01-28 11:05:47 MST by Environmental Department |
| Updated                                                                   | 2021-01-28 11:07:14 MST by Environmental Department |
| Location                                                                  | 37.9744156, -107.7492196                            |
| SPCC C-3 Materials Storage Connex                                         |                                                     |
| Date of Inspection                                                        | 2021-01-28                                          |
| Inspection Freqency                                                       | Monthly                                             |
| Containers & Containment                                                  |                                                     |
| Are containers located within the designated storage area?                | Yes                                                 |
| Is debris, spills or other fire hazards present in secondary containment? | No                                                  |
| Is water present in secondary containment?                                | No                                                  |
| Are drain valves functional?                                              | Yes                                                 |
| Are drain valves in closed position?                                      | Yes                                                 |
| Are gates/doors functional?                                               | Yes                                                 |
| Is isle space adequate?                                                   | Yes                                                 |
| Are containers in good condition?                                         | Yes                                                 |
| Are containers closed at time of inspection?                              | Yes                                                 |
| Are containers labeled correctly?                                         | Yes                                                 |
| Are there any indications of leakage around containers or storage area?   | No                                                  |
| Is any maintenance required?                                              | No                                                  |
| Note corrective action needed                                             | NA                                                  |

Oil storage photo

Inspector's name

Todd Jesse

Signature

Signed 2021-01-28 11:07:09 MST