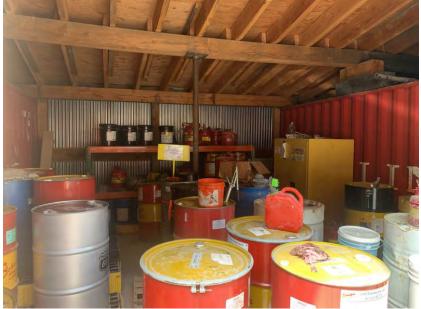

Tank photos (both tanks)

Inspector's name Todd Jesse

Signature

12/1/

Signed 2022-01-19 13:02:12 MST

| 2021-01-28                                                                |                                                     |
|---------------------------------------------------------------------------|-----------------------------------------------------|
| Created                                                                   | 2021-01-28 11:05:47 MST by Environmental Department |
| Updated                                                                   | 2021-01-28 11:07:14 MST by Environmental Department |
| Location                                                                  | 37.9744156, -107.7492196                            |
| SPCC C-3 Materials Storage Connex                                         |                                                     |
| Date of Inspection                                                        | 2021-01-28                                          |
| Inspection Freqency                                                       | Monthly                                             |
| Containers & Containment                                                  |                                                     |
| Are containers located within the designated storage area?                | Yes                                                 |
| Is debris, spills or other fire hazards present in secondary containment? | No                                                  |
| Is water present in secondary containment?                                | No                                                  |
| Are drain valves functional?                                              | Yes                                                 |
| Are drain valves in closed position?                                      | Yes                                                 |
| Are gates/doors functional?                                               | Yes                                                 |
| Is isle space adequate?                                                   | Yes                                                 |
| Are containers in good condition?                                         | Yes                                                 |
| Are containers closed at time of inspection?                              | Yes                                                 |
| Are containers labeled correctly?                                         | Yes                                                 |
| Are there any indications of leakage around containers or storage area?   | No                                                  |
| Is any maintenance required?                                              | No                                                  |
| Note corrective action needed                                             | NA                                                  |