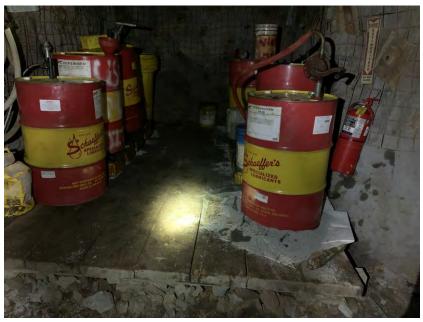

Tank photos (both tanks)

Inspector's name Todd Jesse

Signature

12/1/

Signed 2022-01-19 13:02:12 MST

| 2021-01-28                                                                |                                                     |
|---------------------------------------------------------------------------|-----------------------------------------------------|
| Created                                                                   | 2021-01-28 11:05:47 MST by Environmental Department |
| Updated                                                                   | 2021-01-28 11:07:14 MST by Environmental Department |
| Location                                                                  | 37.9744156, -107.7492196                            |
| SPCC C-3 Materials Storage Connex                                         |                                                     |
| Date of Inspection                                                        | 2021-01-28                                          |
| Inspection Freqency                                                       | Monthly                                             |
| Containers & Containment                                                  |                                                     |
| Are containers located within the designated storage area?                | Yes                                                 |
| Is debris, spills or other fire hazards present in secondary containment? | No                                                  |
| Is water present in secondary containment?                                | No                                                  |
| Are drain valves functional?                                              | Yes                                                 |
| Are drain valves in closed position?                                      | Yes                                                 |
| Are gates/doors functional?                                               | Yes                                                 |
| Is isle space adequate?                                                   | Yes                                                 |
| Are containers in good condition?                                         | Yes                                                 |
| Are containers closed at time of inspection?                              | Yes                                                 |
| Are containers labeled correctly?                                         | Yes                                                 |
| Are there any indications of leakage around containers or storage area?   | No                                                  |
| Is any maintenance required?                                              | No                                                  |
| Note corrective action needed                                             | NA                                                  |

#### Response Equipment

| Is a spill kit present?                              | Yes |
|------------------------------------------------------|-----|
| Is equipment inventory complete?                     | Yes |
| Is any maintenance for response equipment required?  | No  |
| Note corrective action needed for response equipment | NA  |

Oil storage photo

Inspector's name

Todd Jesse

Signature

Signed 2021-01-28 11:07:09 MST