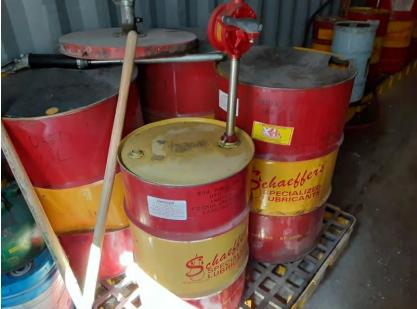

Oil storage photo

Inspector's name

Todd Jesse

Signature

Signed 2021-01-28 11:07:09 MST