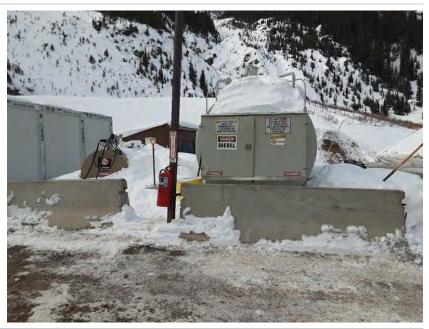

## SPCC C-1 Diesel and Gas Storage & Filling Station

| Date of Inspection   | 2021-01-28 |
|----------------------|------------|
| Inspection Frequency | Monthly    |

Tank photos (both tanks)

Inspector's name Todd Jesse

Signature

Signed 2021-01-28 10:50:30 MST