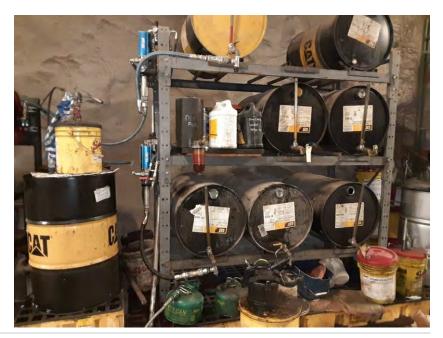

Tank photos (both tanks)

Inspector's name Todd Jesse

Signature

12/1/

Signed 2022-01-19 13:02:12 MST

| 2021-01-28                                                                |                                                     |
|---------------------------------------------------------------------------|-----------------------------------------------------|
| Created                                                                   | 2021-01-28 11:05:47 MST by Environmental Department |
| Updated                                                                   | 2021-01-28 11:07:14 MST by Environmental Department |
| Location                                                                  | 37.9744156, -107.7492196                            |
| SPCC C-3 Materials Storage Connex                                         |                                                     |
| Date of Inspection                                                        | 2021-01-28                                          |
| Inspection Freqency                                                       | Monthly                                             |
| Containers & Containment                                                  |                                                     |
| Are containers located within the designated storage area?                | Yes                                                 |
| Is debris, spills or other fire hazards present in secondary containment? | No                                                  |
| Is water present in secondary containment?                                | No                                                  |
| Are drain valves functional?                                              | Yes                                                 |
| Are drain valves in closed position?                                      | Yes                                                 |
| Are gates/doors functional?                                               | Yes                                                 |
| Is isle space adequate?                                                   | Yes                                                 |
| Are containers in good condition?                                         | Yes                                                 |
| Are containers closed at time of inspection?                              | Yes                                                 |
| Are containers labeled correctly?                                         | Yes                                                 |
| Are there any indications of leakage around containers or storage area?   | No                                                  |
| Is any maintenance required?                                              | No                                                  |
| Note corrective action needed                                             | NA                                                  |

Oil storage photo

Inspector's name

Todd Jesse

Signature

Signed 2021-01-28 11:07:09 MST