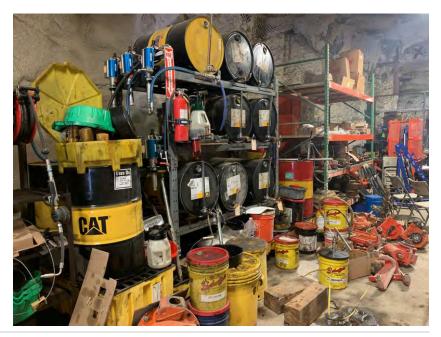

Oil storage photo

Inspector's name

Todd Jesse

Signature

Signed 2021-01-28 11:07:09 MST