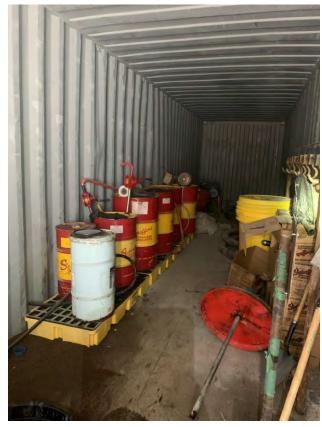

Tank photos (both tanks)

Inspector's name Todd Jesse

Signature

12/1/

Signed 2022-01-19 13:02:12 MST

| 2021-01-28                                                                |                                                     |
|---------------------------------------------------------------------------|-----------------------------------------------------|
| Created                                                                   | 2021-01-28 11:05:47 MST by Environmental Department |
| Updated                                                                   | 2021-01-28 11:07:14 MST by Environmental Department |
| Location                                                                  | 37.9744156, -107.7492196                            |
| SPCC C-3 Materials Storage Connex                                         |                                                     |
| Date of Inspection                                                        | 2021-01-28                                          |
| Inspection Freqency                                                       | Monthly                                             |
| Containers & Containment                                                  |                                                     |
| Are containers located within the designated storage area?                | Yes                                                 |
| Is debris, spills or other fire hazards present in secondary containment? | No                                                  |
| Is water present in secondary containment?                                | No                                                  |
| Are drain valves functional?                                              | Yes                                                 |
| Are drain valves in closed position?                                      | Yes                                                 |
| Are gates/doors functional?                                               | Yes                                                 |
| Is isle space adequate?                                                   | Yes                                                 |
| Are containers in good condition?                                         | Yes                                                 |
| Are containers closed at time of inspection?                              | Yes                                                 |
| Are containers labeled correctly?                                         | Yes                                                 |
| Are there any indications of leakage around containers or storage area?   | No                                                  |
| Is any maintenance required?                                              | No                                                  |
| Note corrective action needed                                             | NA                                                  |

#### Response Equipment

| Is a spill kit present?                              | Yes |
|------------------------------------------------------|-----|
| Is equipment inventory complete?                     | Yes |
| Is any maintenance for response equipment required?  | No  |
| Note corrective action needed for response equipment | NA  |

Oil storage photo

Inspector's name

Todd Jesse

Signature

Signed 2021-01-28 11:07:09 MST