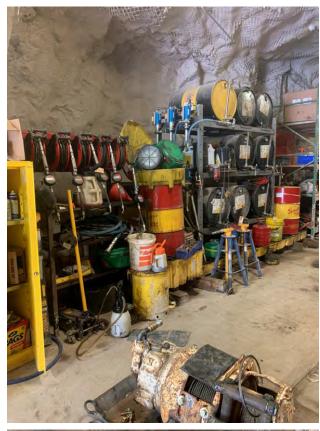

Oil storage photo

Inspector's name

Todd Jesse

Signature

Signed 2021-01-28 11:07:09 MST