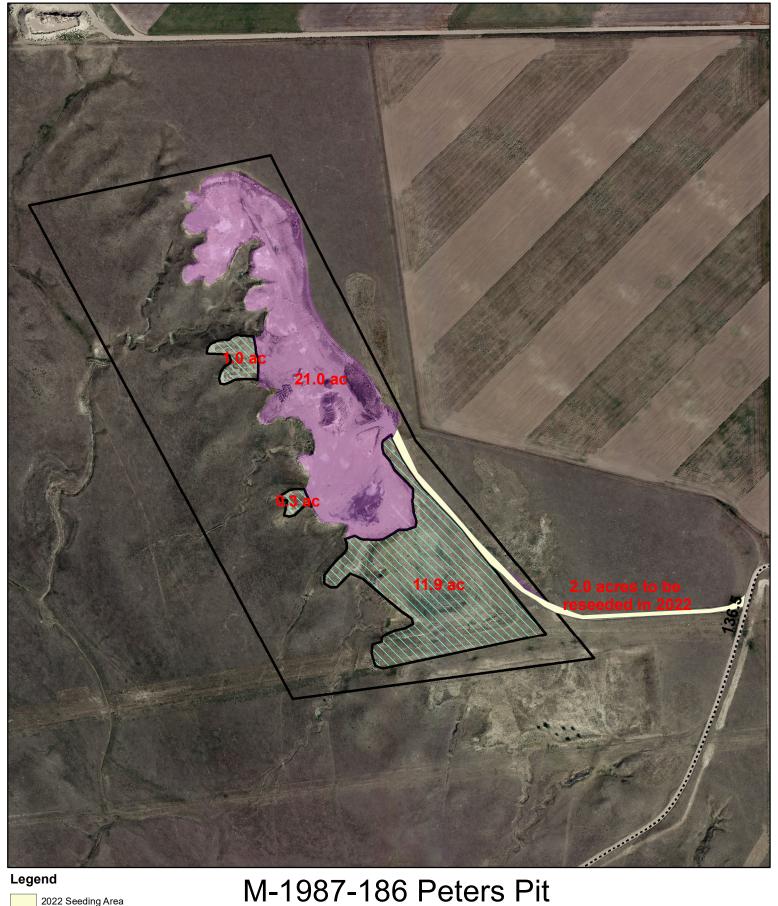

## M-1987-186 Peters Pit 2018 Reseeded Area Previously Reclaimed Area N 2022 Annual Report Map

Previously Reclaimed Area
Permit Boundary
Paved
Gravel

DISCAME.\*

THE GIS datases and data in the product is saligled to contant the GIS datases and data in the product is saligled to contant the GIS datases are considered to the GIS datases does not considered. The designation of bis or parcels over located or databases does not longly that the tate operates were created or will be COUNTY MAKES NO WARRANTES ON QUARANTES. STEPHER EXPERSION OR MAPILED AT OTHE COMPLETENESS, ACCEPTS ANY LABELITY ARISING FROM ANY MICORRECT.