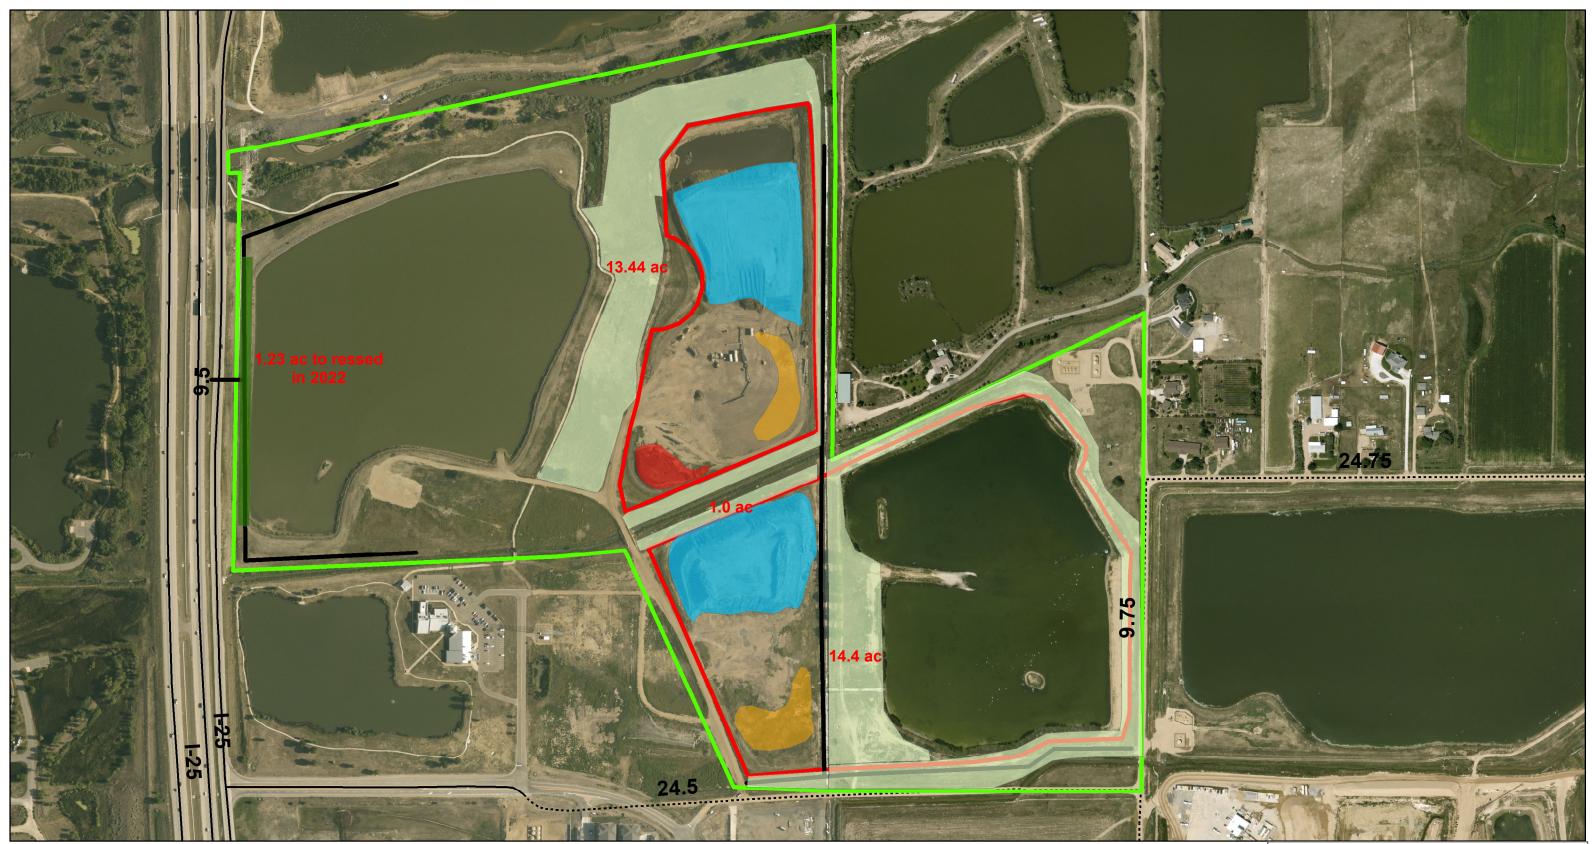

## Legend

- Topsoil Stockpiles
- Slurry Wall 2021 Seeded Area 2022 Seeding Area Installed Sub-Drain Pit Run Stockpiles Surface Gravel Stockpile
  - Permit Boundary — Paved Road ······ Gravel Road

## M-1980-149 Hokestra Pit DRMS 2022 Annual Report Map