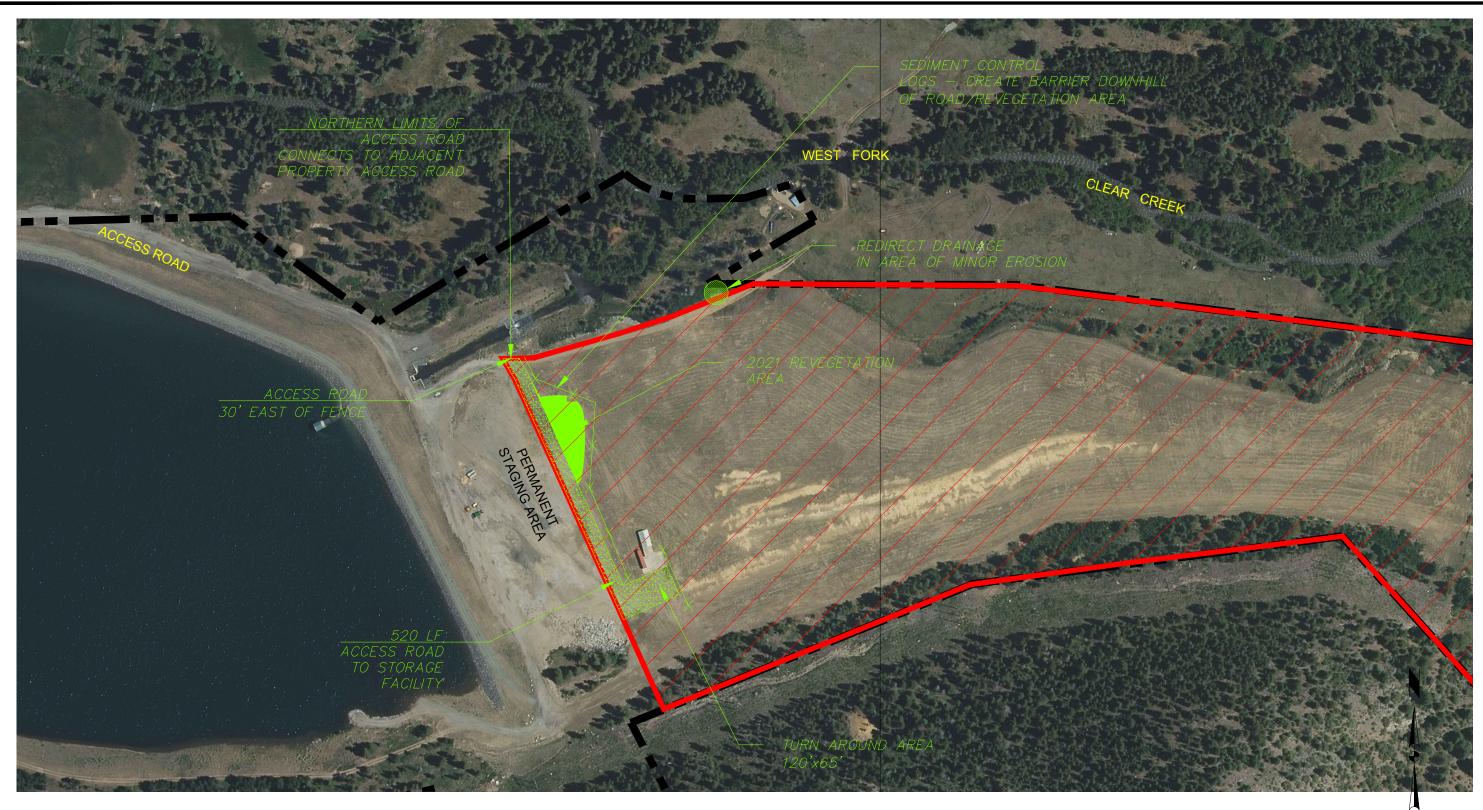

**LEGEND** 

PERMIT AREA

**ORIGINAL PERMIT BOUNDARY** 

COMPLETION DATES: RESERVOIR RECLAMATION: TEMPORARY BMP REMOVAL: REVEGETATION/BLANKETS: REVEGETATION ESTABLISHED: PARTIAL RELEASE:

SEPTEMBER 2004 AUGUST 2013 SEPTEMBER 13, 2013 AUGUST 2014 OCTOBER 2017

- NOTES:

  1. ACCESS ROAD AS SHOWN. SEE SHEET 2 FOR TYPICAL SECTION.

  2. TEMPORARY CONSTRUCTION BMPs FOR THE REVEGATION WORK ARE REFLECTED.

  3. REFER TO SPECIFICATIONS FOR PERMANENT SEEDING REQUIREMENTS IN ACCORDANCE WITH DRMS PRIOR APPROVALS
  - DRMS PRIOR APPROVALS.
    REVEGETATION AREA REQUIRES EXCAVATION
    OF EXISTING SOILS TO A DEPTH OF 2 FT, WITH REMOVAL OF EXCAVATED SOIL (2650 CY).