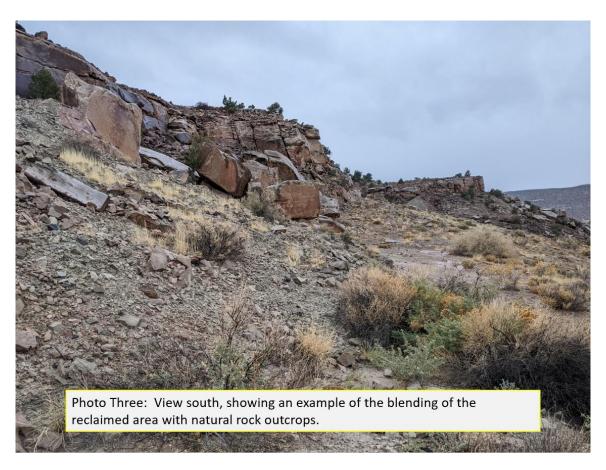

The proper mine identification signage was posted at the entrance to the site. There was no equipment on site and the site was not active during the inspection. Final reclamation had been completed at the site some years ago, with ongoing monitoring and active weed control. All grading and dirt work was stable at the time of the inspection. The waste piles have on site have been graded to a 2H: 1V or shallower configuration and appear to be stable and in good condition. Examples of the reclaimed slopes can be seen in Photos One and Two. The slopes were all "pocked" to prevent erosion and assist the vegetation growth. The slopes show no significant signs of erosion and the vegetation appears to be as good as or better than surrounding undisturbed areas. The vegetation is adequate in both density and diversity, and multiple years biomass was observed indicating it is self-sufficient. Other disturbed areas have been blended to match the existing rock outcrops and are also in excellent condition. Photo Three shows the blended areas.