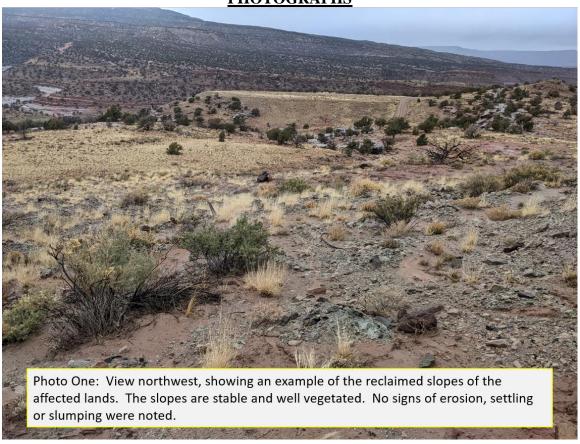

The proper mine identification signage was posted at the entrance to the site. There was no equipment on site and the site was not active during the inspection. Final reclamation had been completed at the site some years ago, with ongoing monitoring and active weed control. All grading and dirt work was stable at the time of the inspection. The waste piles have on site have been graded to a 2H: 1V or shallower configuration and appear to be stable and in good condition. Examples of the reclaimed slopes can be seen in Photos One and Two. The slopes were all "pocked" to prevent erosion and assist the vegetation growth. The slopes show no significant signs of erosion and the vegetation appears to be as good as or better than surrounding undisturbed areas. The vegetation is adequate in both density and diversity, and multiple years biomass was observed indicating it is self-sufficient. Other disturbed areas have been blended to match the existing rock outcrops and are also in excellent condition. Photo Three shows the blended areas.