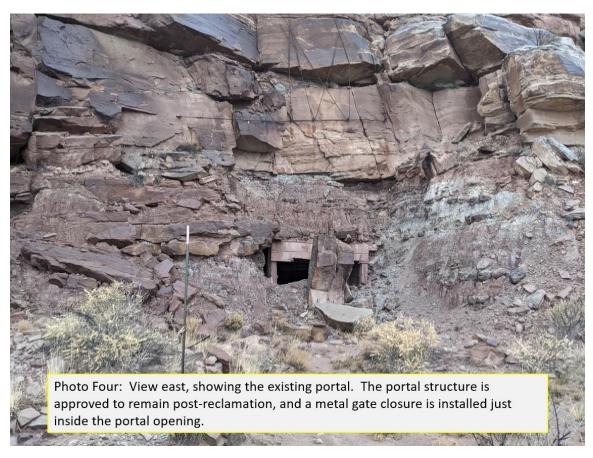

All but one of the access portals have been backfilled and secured on site. The backfilled portals have blended with the reclaimed lands so well, the Division was unable to locate the portals. The one portal that was not backfilled has been secured with a steel grated closure. The closure is very secure and shows no signs of vandalism or attempted unauthorized entry. The portal can be seen in Photo Four.