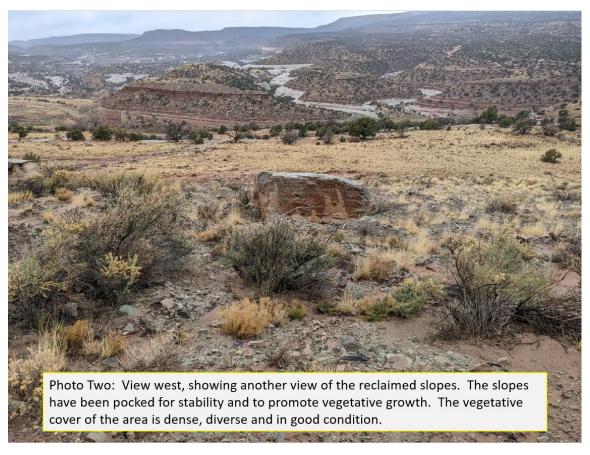

The proper mine identification signage was posted at the entrance to the site. There was no equipment on site and the site was not active during the inspection. Final reclamation had been completed at the site some years ago, with ongoing monitoring and active weed control. All grading and dirt work was stable at the time of the inspection. The waste piles have on site have been graded to a 2H: 1V or shallower configuration and appear to be stable and in good condition. Examples of the reclaimed slopes can be seen in Photos One and Two. The slopes were all "pocked" to prevent erosion and assist the vegetation growth. The slopes show no significant signs of erosion and the vegetation appears to be as good as or better than surrounding undisturbed areas. The vegetation is adequate in both density and diversity, and multiple years biomass was observed indicating it is self-sufficient. Other disturbed areas have been blended to match the existing rock outcrops and are also in excellent condition. Photo Three shows the blended areas.