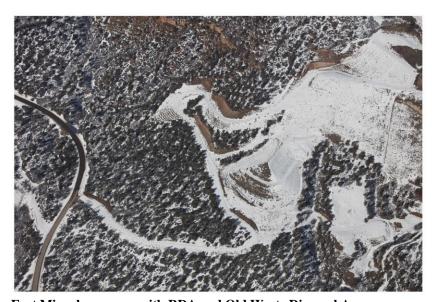

**West Mine** 

Road to pad for BRL-GMW-01 (northwest of West Mine)

Road to BV-2 pad

Pad for BV-2 (northwest of East Mine)

Loadout - northeast area with bridge

Loadout (pond is circled)