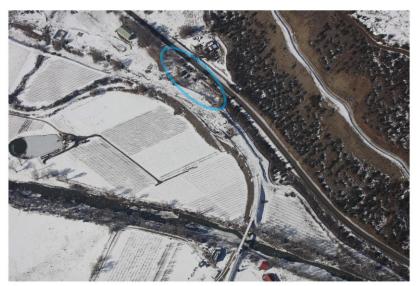

**West Mine** 

Road to pad for BRL-GMW-01 (northwest of West Mine)

Road to BV-2 pad

Pad for BV-2 (northwest of East Mine)

Loadout - northeast area with bridge

Loadout (pond is circled)