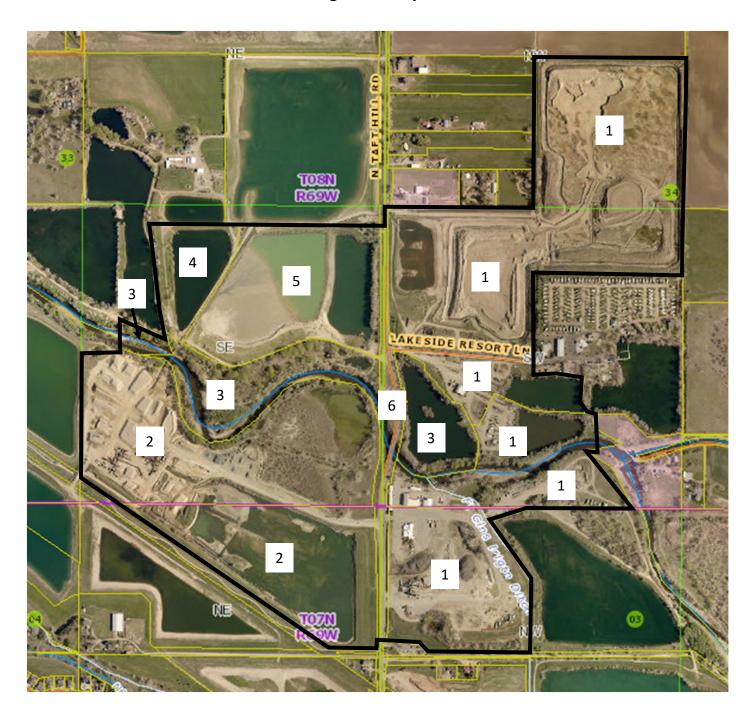

### **EXHIBIT N: SOURCE OF LEGAL RIGHT TO ENTER**

The ownership of the permit area is divided into 4 areas.

- A. Property owned by Martin Marietta,
  - a. Property labeled on the following page with a "1"
- B. Property owned by City of Greeley and the TriDistricts
  - a. Property labeled on the following page with "2".
  - b. Property sold by our predecessor and leased back until mining is completed per Surface Use Agreement
  - c. The only portion remaining to be mined is Phase E-1 (Currie A) where the processing plant currently sits. Phase E-1 will be the last phase mined out for the whole permit. Part of the transaction included Lafarge/Martin Marietta retaining the sand and gravel mineral.
- C. Property owned by several entities associated with William Seaworth.
  - a. Property labeled with a "3" is owned by William and Paulette Seaworth. Previously sold by Martin Marietta (or one of our predecessor) retaining the right to enter for their successors and assigns
  - b. Property labeled with a "4" is owned by Seaworth Augmentation. Sold by our predecessor in 2010 retaining the right to enter for their successors and assigns
  - c. Property labeled with a "5" is owned by Ronny and Billy, LLC Previously sold by Martin Marietta retaining use until the DRMS permit is released.
- D. Larimer County Public Right of Way
  - a. Labeled on the following page with a "6"

# Home Office Permit 1977-439 Exhibit N - Right of Entry

**Permit Boundary** 

#### # Owner

- 1 Martin Marietta Materials, Inc.
- 2 City of Greeley 50%, Fort Collins Loveland Water District 21%, East Larimer County Water District 12.5%, North Weld County Water District 16.5%
- 3 William and Paulette Seaworth
- 4 Seaworth Augmentation LLC (previously William and Paulette Seaworth)
- 5 Ronny & Billy LLC
- 6 Taft Hill Road Larimer County