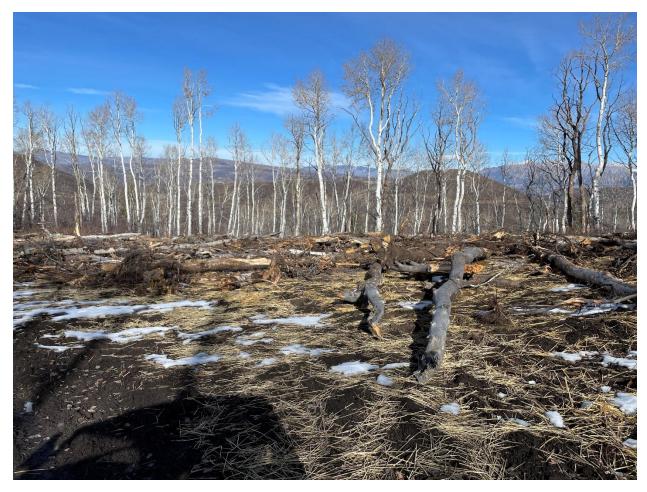

SS1-5

SS1-6. Has the stored Flare and is not reclaimed

SS1-7 Picture #1

SS1-7 Picture #2

SS2-3&5 with road

SS2-3

SS2-5