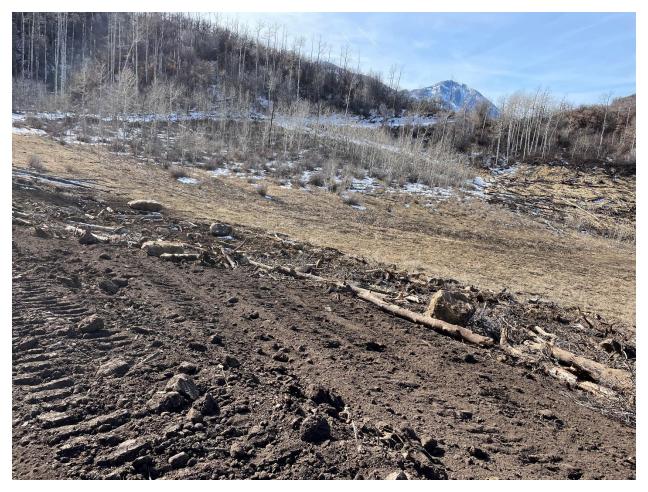

Nicki,

[Quoted text hidden]

[Quoted text hidden]

SS1&2 Photo doc.docx 11016K

SS1-1

SS1-2

SS1-3 Was unable to walk to the pad. Was able to get a decent shot through some trees

SS1-4