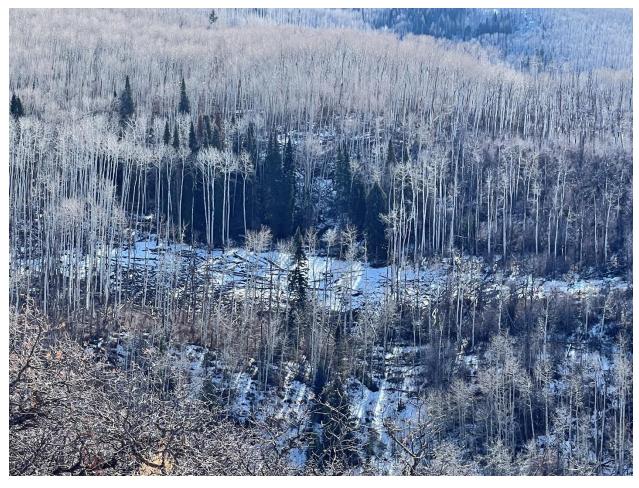

Nicki,

[Quoted text hidden]

[Quoted text hidden]

SS1&2 Photo doc.docx 11016K

SS1-1

SS1-2

SS1-3 Was unable to walk to the pad. Was able to get a decent shot through some trees

SS1-4

SS1-5

SS1-6. Has the stored Flare and is not reclaimed

SS1-7 Picture #1

SS1-7 Picture #2

SS2-3&5 with road

SS2-3

SS2-5