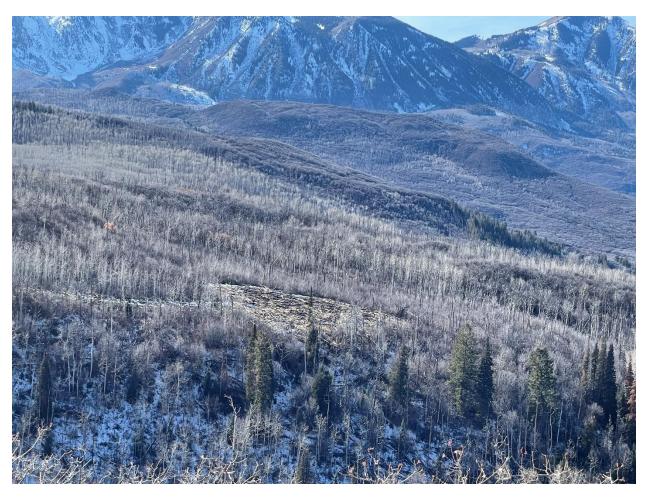

Nicki,

[Quoted text hidden]

[Quoted text hidden]

SS1&2 Photo doc.docx 11016K

SS1-1

SS1-2

SS1-3 Was unable to walk to the pad. Was able to get a decent shot through some trees

SS1-4

SS1-5

SS1-6. Has the stored Flare and is not reclaimed

SS1-7 Picture #1

SS1-7 Picture #2

SS2-3&5 with road

SS2-3

SS2-5