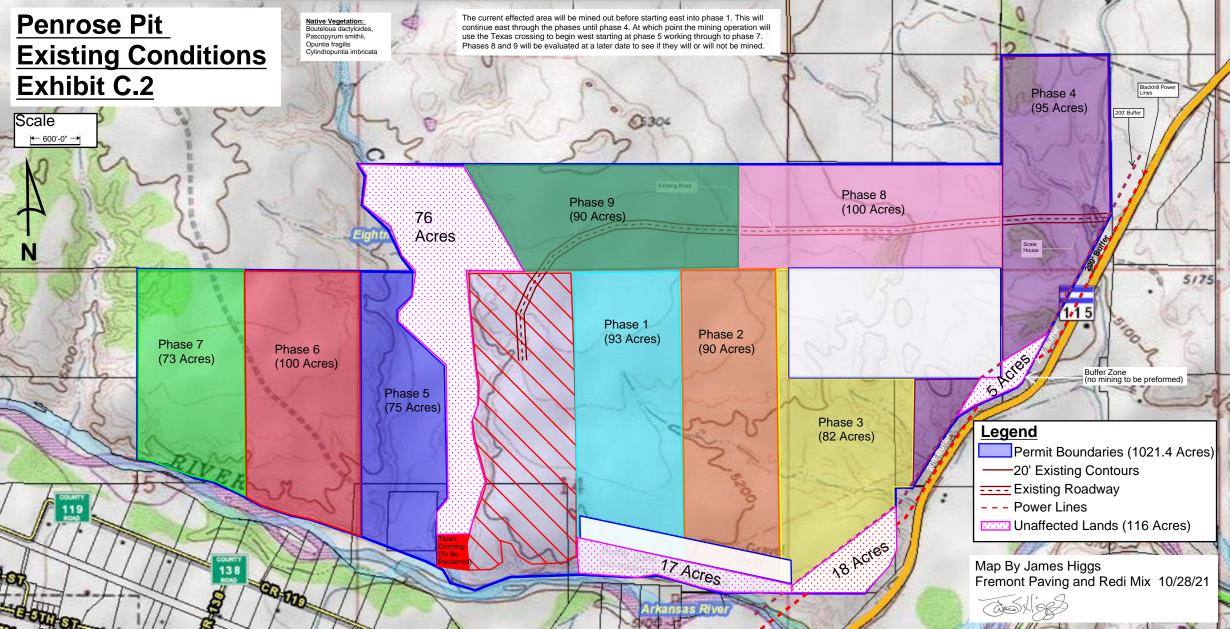

## REQUEST FOR FULL OR PARTIAL RELEASE OF PERMIT AREA/SURETY REDUCTION

| Please indicate if you                                                                                                                                                                                                                                                                                                                                                                                | are requesting:  |                  |                |            |              |  |
|-------------------------------------------------------------------------------------------------------------------------------------------------------------------------------------------------------------------------------------------------------------------------------------------------------------------------------------------------------------------------------------------------------|------------------|------------------|----------------|------------|--------------|--|
| FULL/FINAL RELE                                                                                                                                                                                                                                                                                                                                                                                       | ASE OF ENT       | IRE PERMITT      | ED AREA (per R | tule 4.17) |              |  |
| ACREAGE REDUC                                                                                                                                                                                                                                                                                                                                                                                         | TION (PARTI      | AL RELEASE       | per Rule 4.17) |            | $\checkmark$ |  |
| I wish to release 40                                                                                                                                                                                                                                                                                                                                                                                  | ) acro           | es at this time. |                |            |              |  |
| You will need to submit with this request: a map showing the acreage to be released from the current permit <u>and</u> updated mining and reclamation plan maps that will accurately depict the new permit boundary if the release is approved.                                                                                                                                                       |                  |                  |                |            |              |  |
| SURETY (Bond) REDUCTION (per Rule 4.14)                                                                                                                                                                                                                                                                                                                                                               |                  |                  |                |            |              |  |
| If you are requesting a surety (bond) reduction you will need to include with this request a new estimate of the actual cost to reclaim the site based on what it would cost an independent contractor to complete reclamation, including unit costs for reclamation activities as appropriate to the operation to comply with the provisions of Rule 3.1 and the Permit's approved Reclamation Plan. |                  |                  |                |            |              |  |
| File No.: M 1987                                                                                                                                                                                                                                                                                                                                                                                      | -131             | Site Name:       | Penrose Pit    |            |              |  |
| County: Fremor                                                                                                                                                                                                                                                                                                                                                                                        | nt               | _                |                |            |              |  |
| Permittee: Fremont Paving and Redi Mix, Inc.                                                                                                                                                                                                                                                                                                                                                          |                  |                  |                |            |              |  |
| Permittee Address:                                                                                                                                                                                                                                                                                                                                                                                    | 839 Macke        | nzie Ave.        |                |            |              |  |
|                                                                                                                                                                                                                                                                                                                                                                                                       | (Street Address) |                  |                |            |              |  |
| Canon City                                                                                                                                                                                                                                                                                                                                                                                            |                  |                  |                | CO         | 81212        |  |
|                                                                                                                                                                                                                                                                                                                                                                                                       | (City)           |                  |                | (State)    | (Zip)        |  |