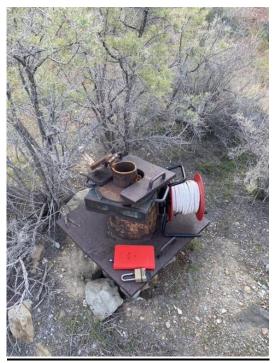

The monthly NPDES samples at the 016 discharge point were collected during the inspection (Photo 2). The instantaneous flow reading was 113 gpm. The temperature was 19 degrees C with a conductivity of 2000 US Units. The PH of the water was 7.08. The discharge point is located in the northeast portion of the permit boundary near Interstate 70. The discharge point's cap is locked by SCC for the same reason as the N1 Well. The meter for 016 is still giving fluctuating readings for the flow. SCC plans to conduct maintenance later this month to replace the section of 6 inch pipe to increase the length of the 6 inch pipe from the connection to the upstream 8 inch pipe. This should allow for the water in the pipe to flow smoothly by the time it reaches the meter.

# **PHOTOGRAPHS**

Photo 1: The N1 Well.

**Photo 2:** The 016 discharge point.

Number of <u>Partial</u> Inspection this Fiscal Year: 5 Number of <u>Complete</u> Inspections this Fiscal Year: 2

**Photo 3:** The TR-69 Repair area looking to the north/northeast.