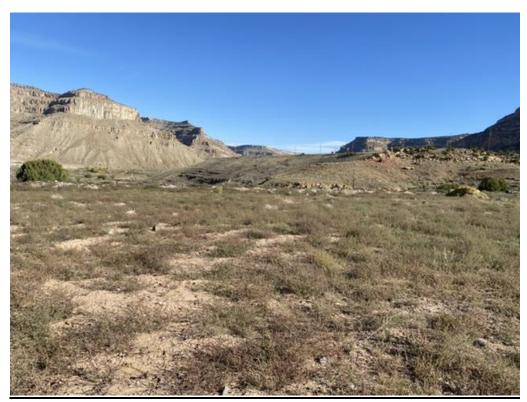

#### RECLAMATION SUCCESS - Rule 4.15, Rule 3:

The remaining disturbed area at the mine site is approximately 0.4 acres associated with the repair work

Number of <u>Partial</u> Inspection this Fiscal Year: 5

Number of Complete Inspections this Fiscal Year: 2

conducted for TR-69. The site was marked by a mine identification sign and numerous t-posts delineating the boundry of the disturbance. There were sediment logs in place along the down gradient portions of the area to prevent off site impacts of runoff. The sediment logs were in good condition and no off site impacts were observed. The site was stable with vegetative cover (Photo 3). There were no indications of erosional features. There were no observed signs of surface settling at the site.

# **PHOTOGRAPHS**

Photo 1: The N1 Well.

**Photo 2:** The 016 discharge point.

Number of <u>Partial</u> Inspection this Fiscal Year: 5 Number of <u>Complete</u> Inspections this Fiscal Year: 2

**Photo 3:** The TR-69 Repair area looking to the north/northeast.