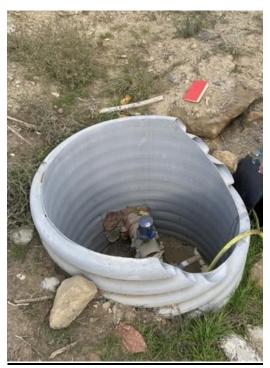

During the inspection the water level at the N1 Well was recorded (Photo 1). The depth to the water was 75.38 feet. The well cap is locked by SCC to prevent tampering. The well casing and cap was in good condition. No blockages in the well were observed.

# **PHOTOGRAPHS**

Photo 1: The N1 Well.

**Photo 2:** The 016 discharge point.

Number of <u>Partial</u> Inspection this Fiscal Year: 5 Number of <u>Complete</u> Inspections this Fiscal Year: 2

**Photo 3:** The TR-69 Repair area looking to the north/northeast.