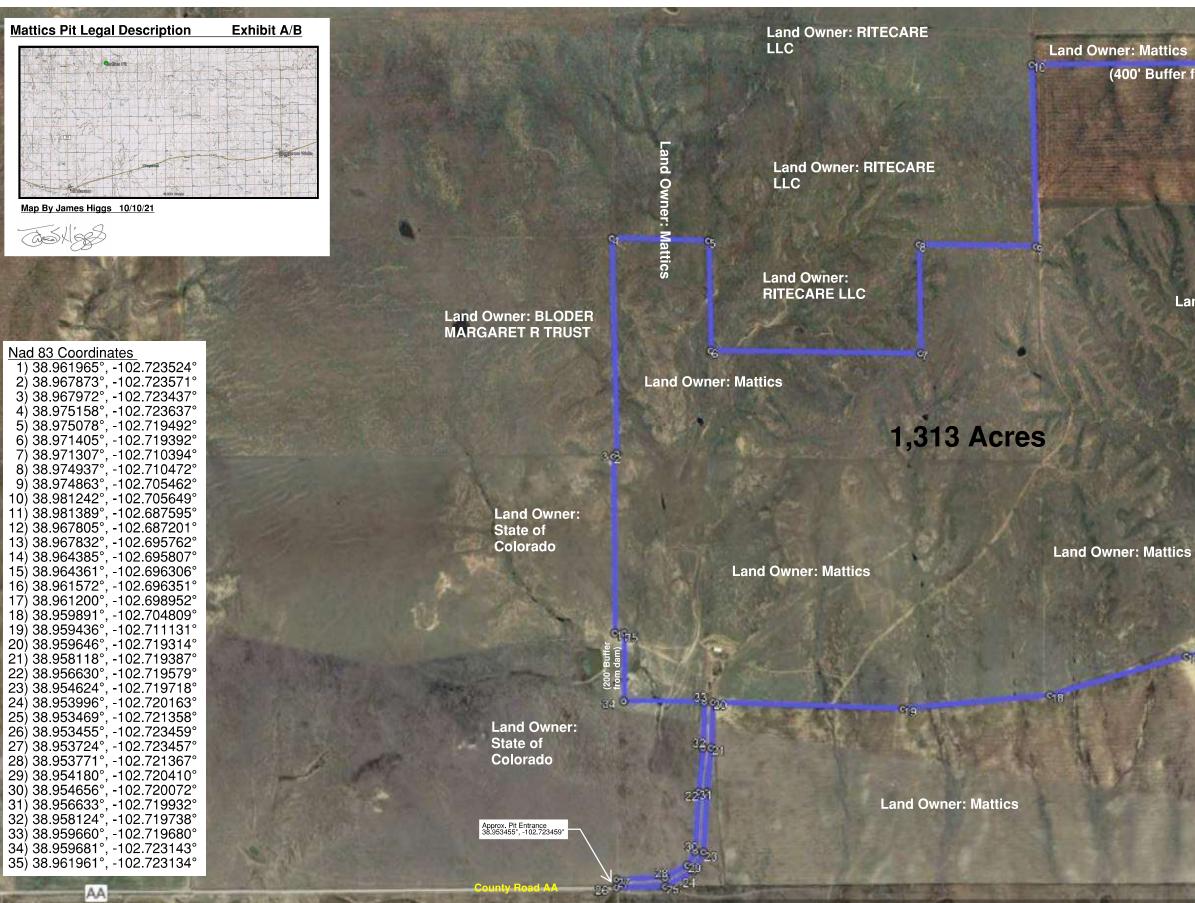

Land Owner: Mattics

65

Pro perty Line) Land Owner: R L FIVE LIMITED PARTNERSHIP

> Land Owner: LDS FARMS LP

Land Owner: KICT LLC

Land Owner: **KICT LLC** 

Legal Description

N 1/2 of S 1/2, SW 1/4 of the SW 1/4, and the Entire N 1/2 of S31 T12S R47W S 1/2 of S30 T12S R47W NW 1/4 OF S32 T12S R47W ENTIRE S29 T12S R47W

> Land Owner: LDS FARMS LP

Land Owner: KICT LLC

Scale

🗕 600 ft 🗲

Land Owner: KICT LLC

Legal Description

N 1/2 of S 1/2, SW 1/4 of the SW 1/4, and the Entire N 1/2 of S31 T12S R47W S 1/2 of S30 T12S R47W NW 1/4 OF S32 T12S R47W ENTIRE S29 T12S R47W