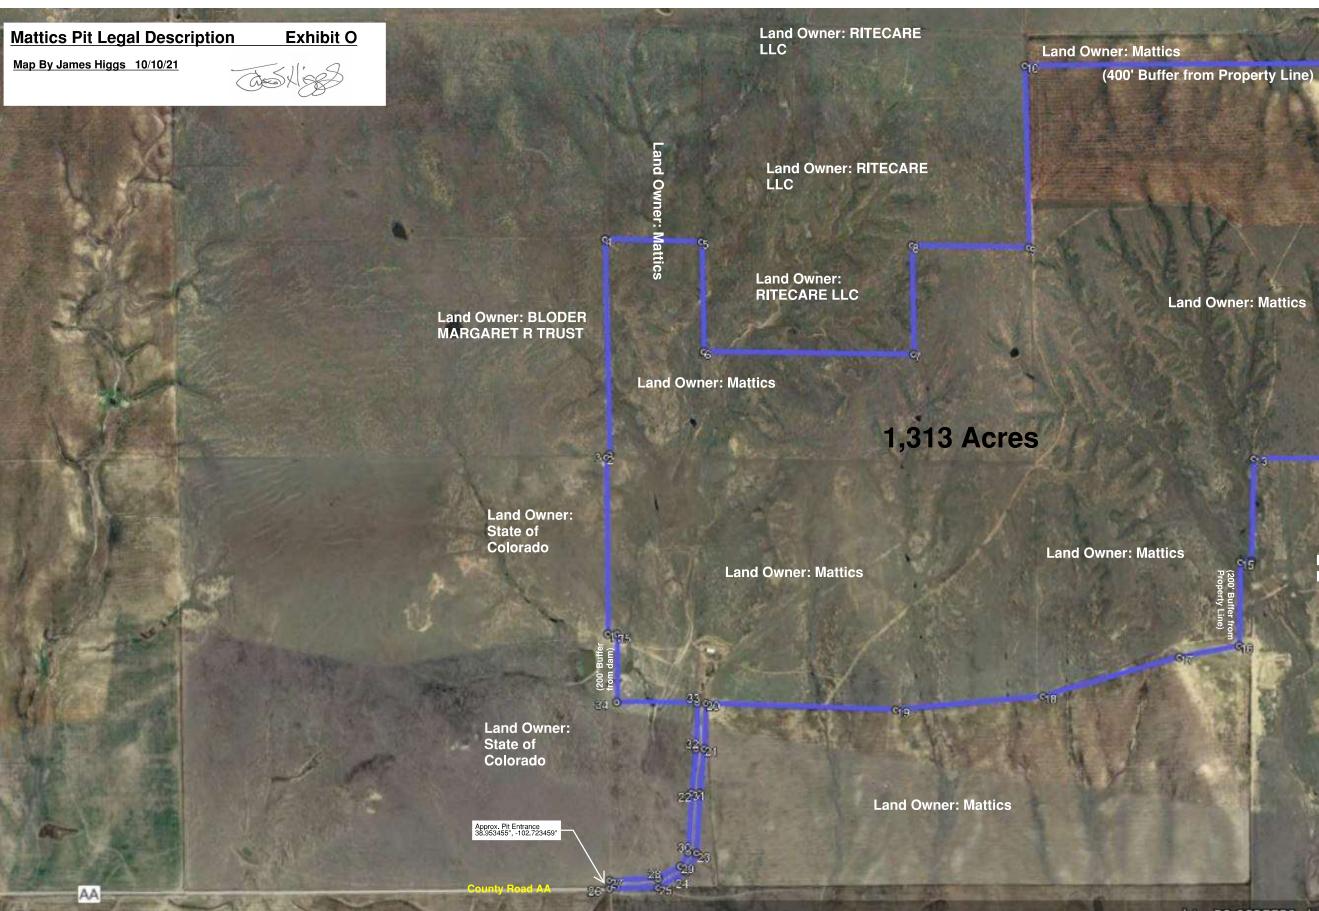

Land Owner: Mattics

65

Pro perty Line) Land Owner: R L FIVE LIMITED PARTNERSHIP

> Land Owner: LDS FARMS LP

Land Owner: KICT LLC

Land Owner: **KICT LLC** 

Legal Description

N 1/2 of S 1/2, SW 1/4 of the SW 1/4, and the Entire N 1/2 of S31 T12S R47W S 1/2 of S30 T12S R47W NW 1/4 OF S32 T12S R47W ENTIRE S29 T12S R47W

> Land Owner: LDS FARMS LP

Land Owner: KICT LLC

Scale

🗕 600 ft 🗲

Land Owner: KICT LLC

Legal Description

N 1/2 of S 1/2, SW 1/4 of the SW 1/4, and the Entire N 1/2 of S31 T12S R47W S 1/2 of S30 T12S R47W NW 1/4 OF S32 T12S R47W ENTIRE S29 T12S R47W