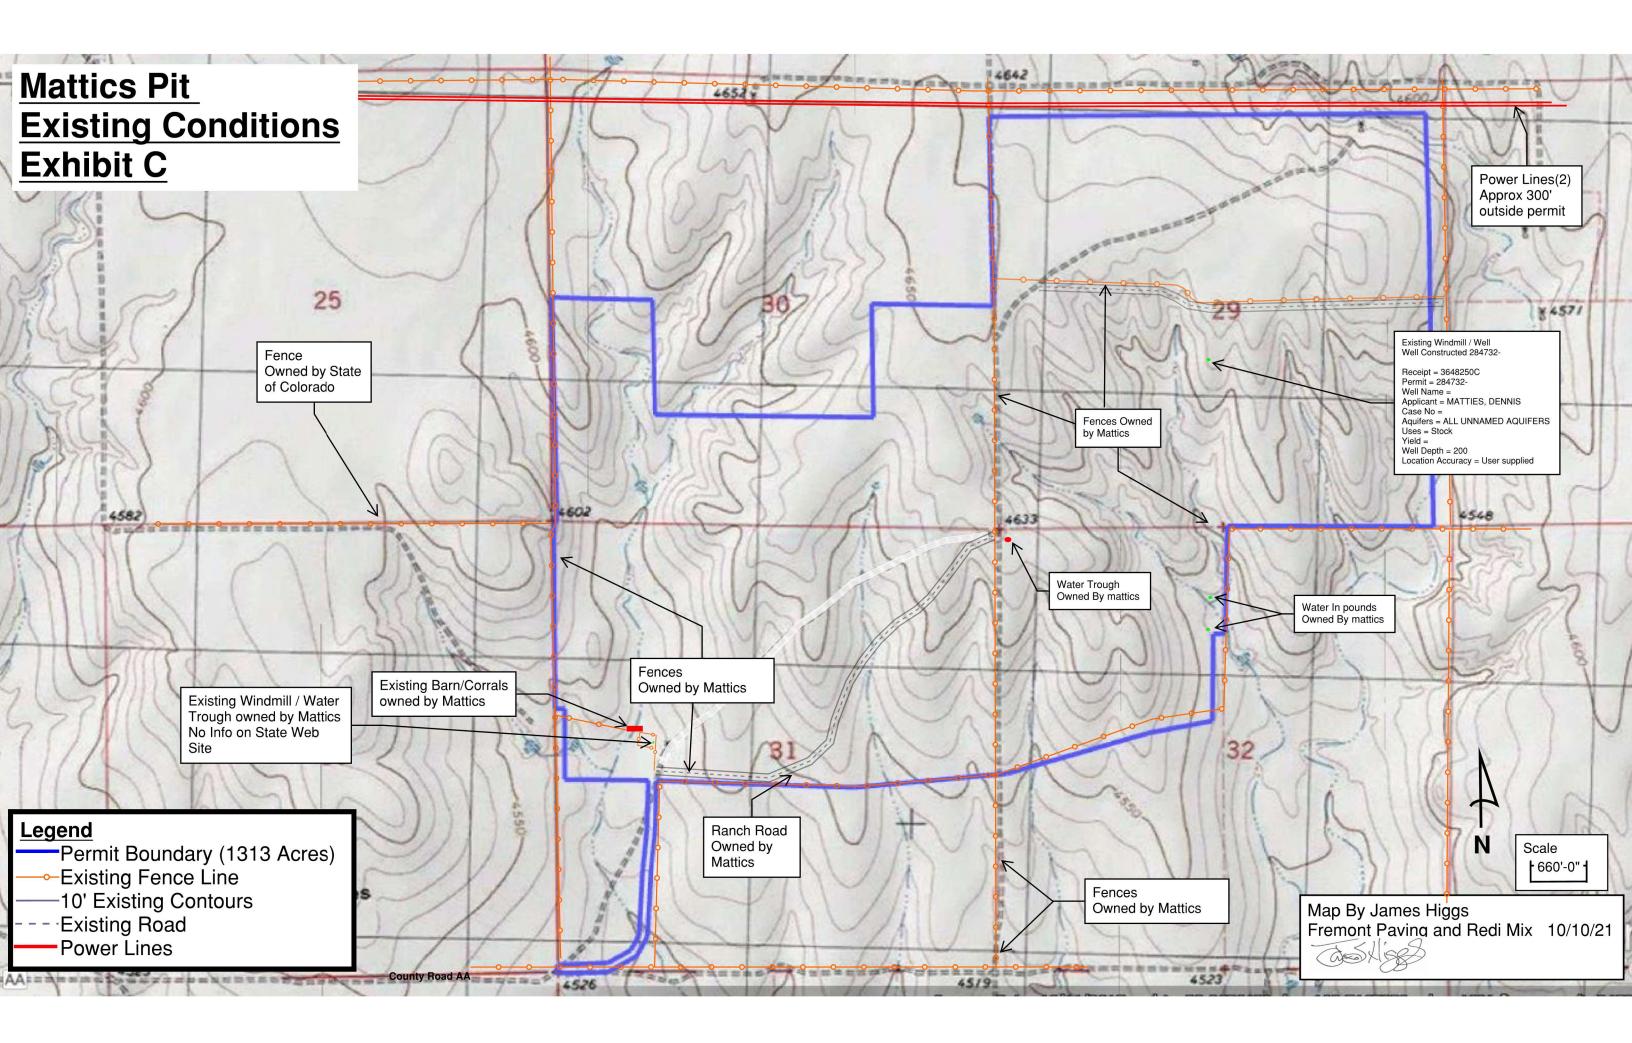

Land Owner: Mattics

65

Pro perty Line) Land Owner: R L FIVE LIMITED PARTNERSHIP

> Land Owner: LDS FARMS LP

Land Owner: KICT LLC

Land Owner: **KICT LLC** 

Legal Description

N 1/2 of S 1/2, SW 1/4 of the SW 1/4, and the Entire N 1/2 of S31 T12S R47W S 1/2 of S30 T12S R47W NW 1/4 OF S32 T12S R47W ENTIRE S29 T12S R47W

#### Land Owner: R L FIVE LIMITED PARTNERSHIP LELP &

Existing Windmill / Well Well Constructed 284732-

Receipt = 3648250C Permit = 284732-Well Name = Applicant = MATTIES, DENNIS Case No = Aquifers = ALL UNNAMED AQUIFERS Uses = Stock Yield = Well Depth = 200 Location Accuracy = User supplied

### Land Owner: LDS FARMS LP

¥4571

Water In pounds Owned By mattics

Land **Owner:** KICT LLC

#### Land **Owner: KICT LLC**

4548