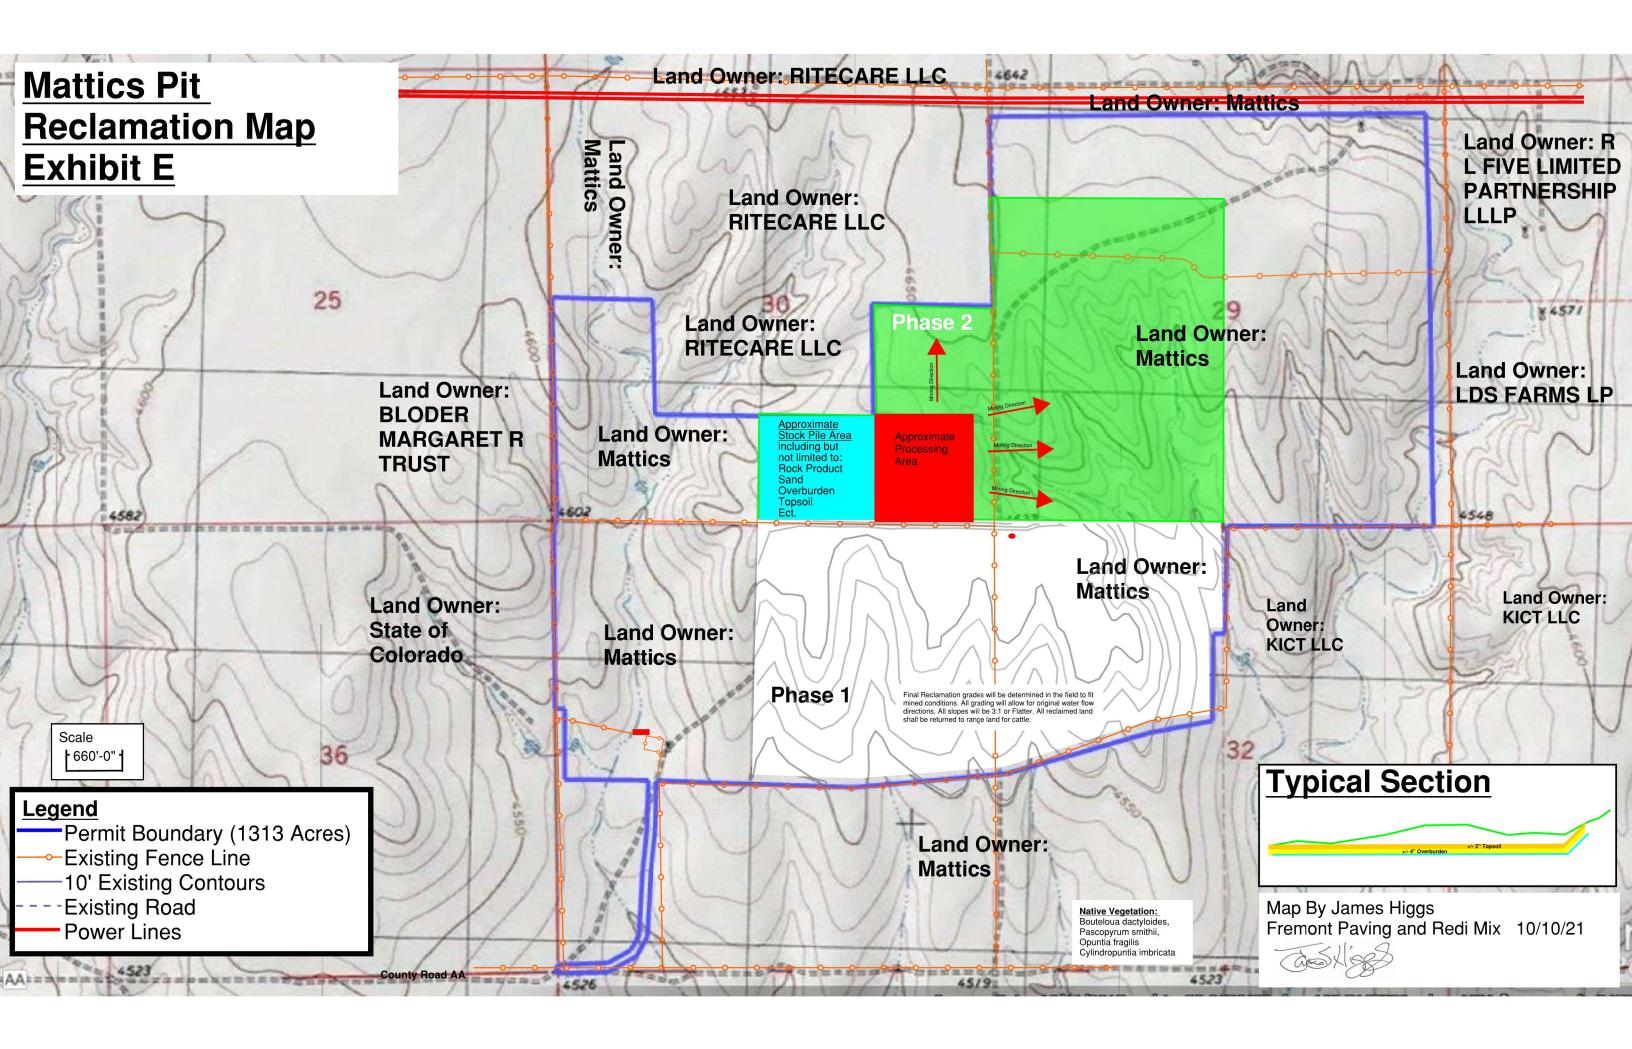

t application. Those updated maps are attached for your review.

If additional information is necessary, please feel free to contact me directly.

Sincerely,

Jodi Schreiber Chief of Operations 719-275-3264 719-529-0916 jodi@arycorp.com

#### **ARY CORPORATION**

A&S Construction Co. Fremont Paving and Redi-Mix, Inc. Ary Brothers Trucking, Inc. All-Rite Paving & Redi-Mix, Inc. Hard Rock Paving and Redi-Mix, Inc. 839 Mackenzie Ave. Cañon City, CO 81212 719.275.3264



Land Owner: Mattics

65

Pro perty Line) Land Owner: R L FIVE LIMITED PARTNERSHIP

> Land Owner: LDS FARMS LP

Land Owner: KICT LLC

Land Owner: **KICT LLC** 





Legal Description

N 1/2 of S 1/2, SW 1/4 of the SW 1/4, and the Entire N 1/2 of S31 T12S R47W S 1/2 of S30 T12S R47W NW 1/4 OF S32 T12S R47W ENTIRE S29 T12S R47W





# Phase 3 350 Acres

Map By James Higgs Fremont Paving and Redi Mix 10/10/21

Ν



#### Land Owner: R L FIVE LIMITED PARTNERSHIP LELP &

Existing Windmill / Well Well Constructed 284732-

Receipt = 3648250C Permit = 284732-Well Name = Applicant = MATTIES, DENNIS Case No = Aquifers = ALL UNNAMED AQUIFERS Uses = Stock Yield = Well Depth = 200 Location Accuracy = User supplied

4600.

### Land Owner: LDS FARMS LP

¥4571

Water In pounds Owned By mattics

Land **Owner:** KICT LLC

#### Land **Owner: KICT LLC**

4548

## **Typical Section**

assi

Map By James Higgs Fremont Paving and Redi Mix 2/17/21

N





(400' Buffer from Property Line)

Land Owner: Mattics

(200' Buffer from Property Line)

Land Owner: R L FIVE LIMITED PARTNERSHIP LLLP

> Land Owner: LDS FARMS LP

Land Owner: KICT LLC