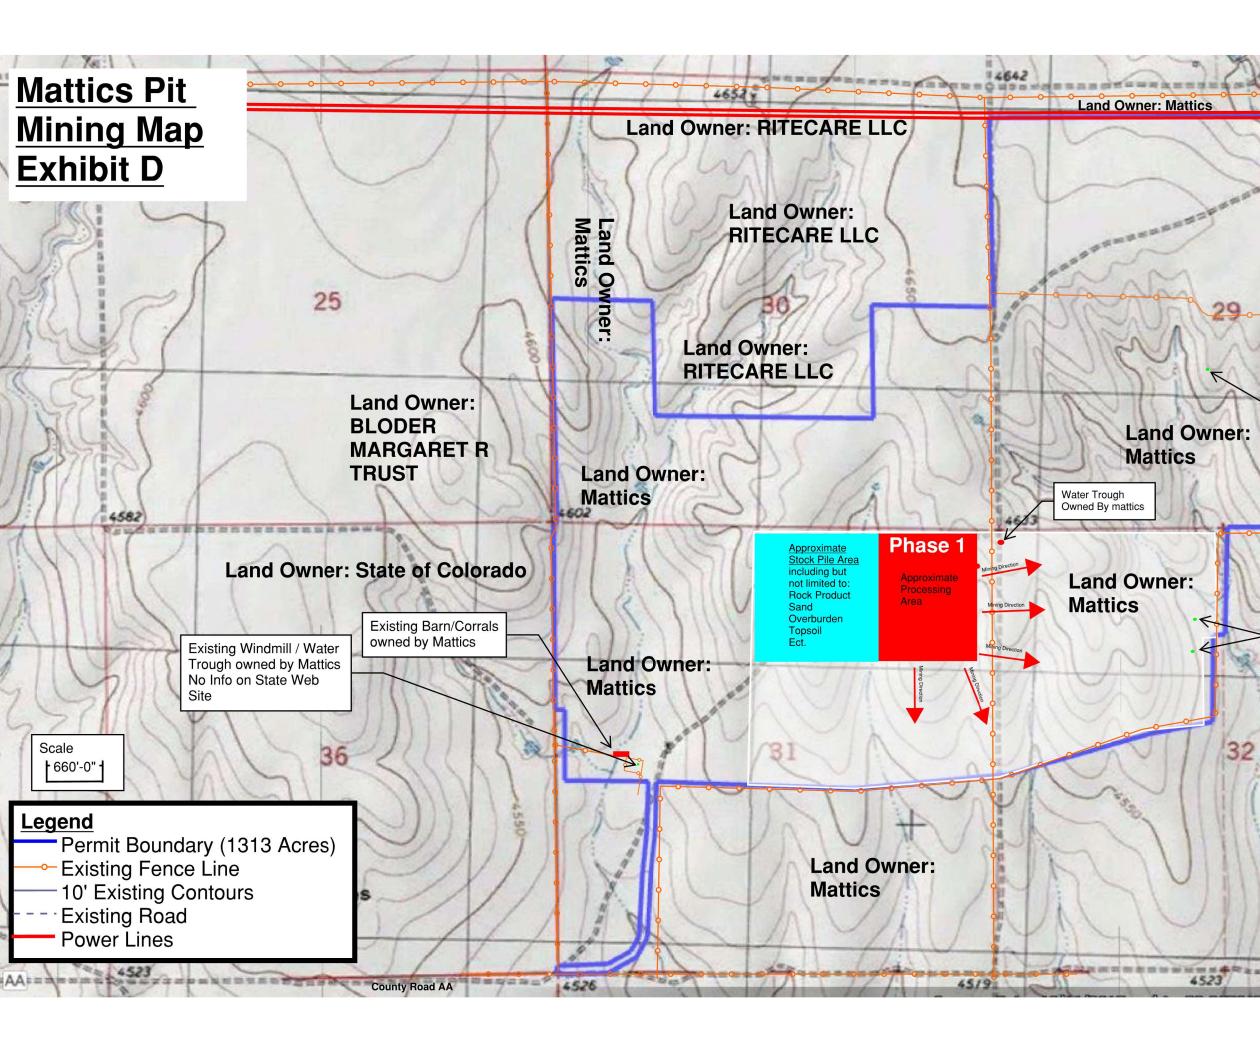

Land Owner: Mattics

65

Pro perty Line) Land Owner: R L FIVE LIMITED PARTNERSHIP

> Land Owner: LDS FARMS LP

Land Owner: KICT LLC

Land Owner: **KICT LLC** 

Legal Description

N 1/2 of S 1/2, SW 1/4 of the SW 1/4, and the Entire N 1/2 of S31 T12S R47W S 1/2 of S30 T12S R47W NW 1/4 OF S32 T12S R47W ENTIRE S29 T12S R47W

# Phase 3 350 Acres

Map By James Higgs Fremont Paving and Redi Mix 10/10/21

Ν

#### Land Owner: R L FIVE LIMITED PARTNERSHIP LELP &

Existing Windmill / Well Well Constructed 284732-

Receipt = 3648250C Permit = 284732-Well Name = Applicant = MATTIES, DENNIS Case No = Aquifers = ALL UNNAMED AQUIFERS Uses = Stock Yield = Well Depth = 200 Location Accuracy = User supplied

### Land Owner: LDS FARMS LP

¥4571

Water In pounds Owned By mattics

Land **Owner:** KICT LLC

#### Land **Owner: KICT LLC**

4548