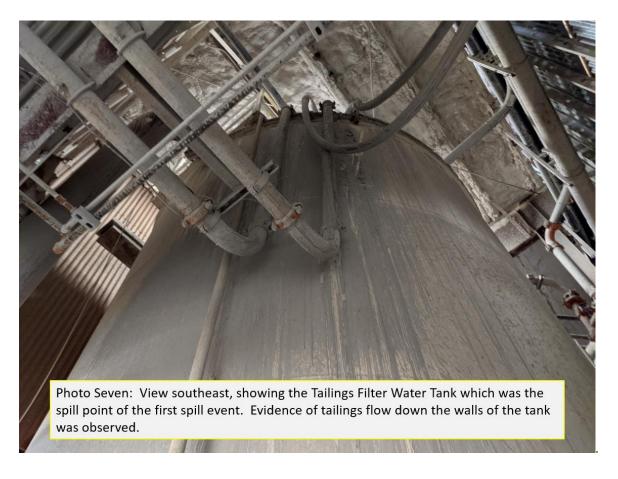

### **Spill Response**

On October 6 and 11, 2021 the Division received two spill notifications for separate events that occurred from the same area, the Process Water and Tailings Filter Water Tank room. Both spills were small, and response and cleanup was conducted immediately by the Operator. The root cause of the spills has been determined and investigated by the Operator. The first event was caused by an overflow of tailings in the tailings thickener, which was caught by secondary containment structures associated with the tailings thickener. That material was then pumped back to the Tailings Filter Water tank, however a runaway pump and faulty tank

level sensor caused the tank to overtop into the secondary containment of that area. The Tailings Filter Water Tank can be seen in Photo Seven. A breach in the secondary containment structure located adjacent to the access door of that area, allowed the material to flow out of the containment structure to the exterior pad and a small area outside the pad. The breach in the containment structure can be seen in Photo Eight. Immediate action by the Operator shut down the pumps eliminating the source of flow. Immediately following, the Operator cleaned up the spilled material as well as the impacted waste rock surrounding the exterior pad, collected a sample for analysis and placed the material within the compacted clay liner of the Revenue Tailings Storage Facility.