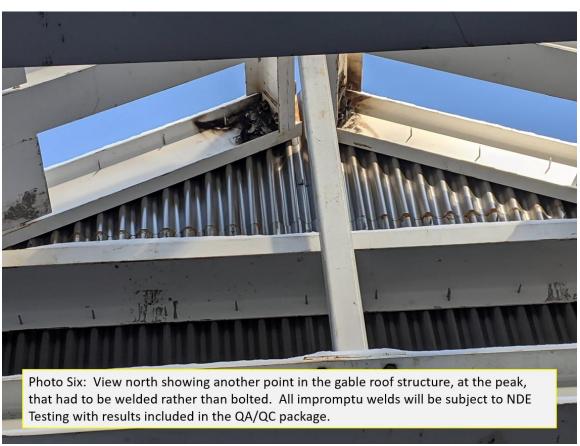

A slight deviation from the plans was encountered in the raised gable portion of the roof, located just above the access doors. Upon installation, crews found the pre-drilled bolt holes of the gable section did not line up with the approved bolt hole design. These junction points were welded, and conversation with the contractor indicate these welds will be subject to NDE testing to ensure proper strength. The NDE weld tests for these points and all other inspected welds will be incorporated into the QA/QC package submitted to the Division. This deviation does not comprise the design strength of the building and is not considered a problem. The weld points, can be seen in Photos Five and Six.