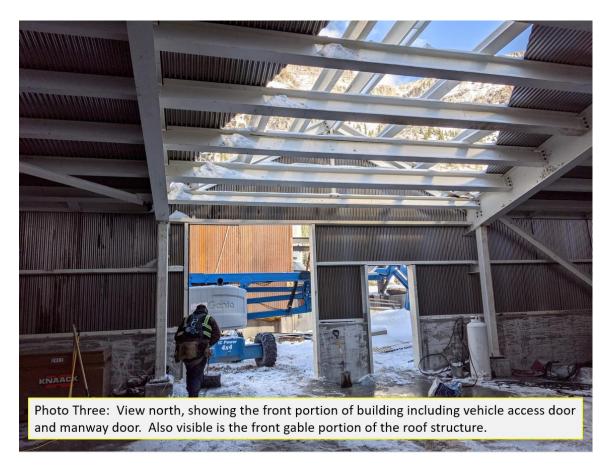

### **Reagent Room Inspection**

The main focus of this inspection was to serve as the fourth incremental inspection during the construction of the EPF focused on the structural steel of the building. At this point in the construction all concrete work including floors, exterior walls and partitions for secondary containment structures have been completed. All structural steel elements have been installed and crews were actively installing the metal sheeting of the building. The structural steel appears to be installed in compliance with the approved designs, all pillars, load bearing beams and cross bracing has been installed and secured. Photos One through Three show examples of the structural steel. Where the pillars are anchored to the concrete foundations, a gap exists which will be grouted and sealed upon final completion. An example of this can be seen in Photo Four.

A slight deviation from the plans was encountered in the raised gable portion of the roof, located just above the access doors. Upon installation, crews found the pre-drilled bolt holes of the gable section did not line up with the approved bolt hole design. These junction points were welded, and conversation with the contractor indicate these welds will be subject to NDE testing to ensure proper strength. The NDE weld tests for these points and all other inspected welds will be incorporated into the QA/QC package submitted to the Division. This deviation does not comprise the design strength of the building and is not considered a problem. The weld points, can be seen in Photos Five and Six.