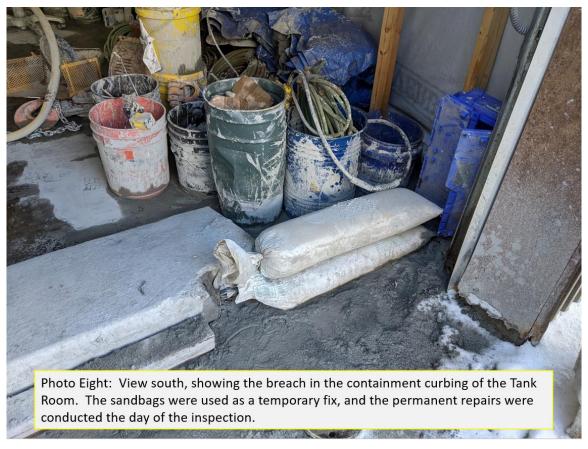

level sensor caused the tank to overtop into the secondary containment of that area. The Tailings Filter Water Tank can be seen in Photo Seven. A breach in the secondary containment structure located adjacent to the access door of that area, allowed the material to flow out of the containment structure to the exterior pad and a small area outside the pad. The breach in the containment structure can be seen in Photo Eight. Immediate action by the Operator shut down the pumps eliminating the source of flow. Immediately following, the Operator cleaned up the spilled material as well as the impacted waste rock surrounding the exterior pad, collected a sample for analysis and placed the material within the compacted clay liner of the Revenue Tailings Storage Facility.

Since the time of both events, the Operator has installed measures to prevent future release. The measures include automation of the pump and tank level controls that are tied back to the Mill Control Room for monitoring. In addition the sump pump located in the Process Water and Tailings Filter Water tank room has been repaired and also automated for monitoring. The breach in the containment of the room was temporarily repaired with sandbags, and the day of the inspection, permanent concrete curbing was installed. As of October 22, 2021 the Division has received written notification of the corrective action, and the problem has been resolved. Mill commissioning and testing has resumed and no further action is necessary.