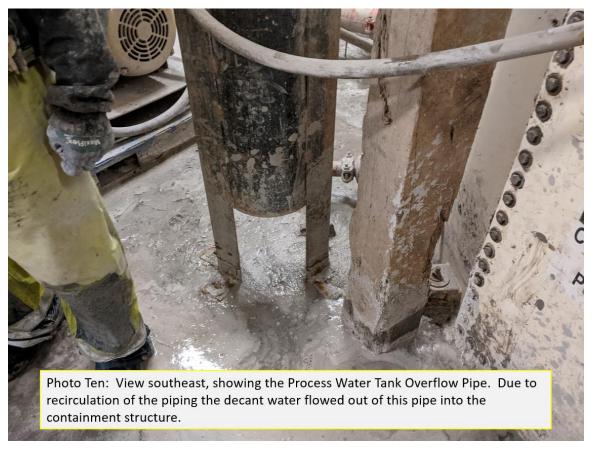

The second event, occurring days later was caused by decant water from the Tailings Thickener being manually pumped back to the Process Water Tank. The Process Water Tank can be seen in Photo Nine. Due to an inadvertent oversight, the piping system was set to recirculate, causing that decant water to be released from the overflow pipe, shown in Photo Ten, and into the secondary containment structure of that room. As was the case with the first event, that water flowed out of the breach in the containment structure and onto the pad and exterior area immediately in front of the tank area. The source of the spill was immediately eliminated and the water was pumped back to the Process Water Tank. In addition, the Operator took samples of the water to understand its makeup and the impacted waste rock was excavated and stored in the temporarily lined portion of the Revenue Tailings Storage Facility. The storage location of all impacted materials can be seen in Photo Eleven.