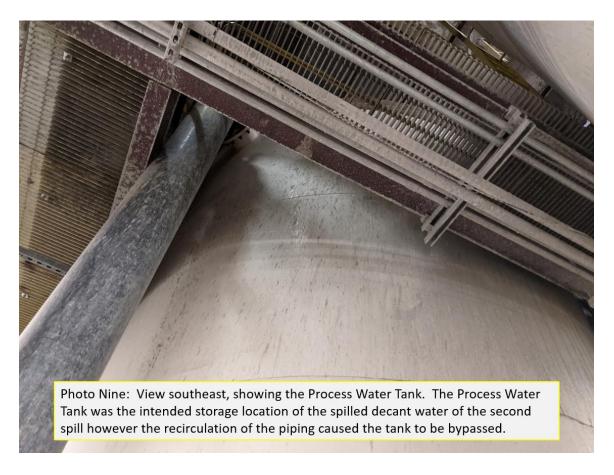

The second event, occurring days later was caused by decant water from the Tailings Thickener being manually pumped back to the Process Water Tank. The Process Water Tank can be seen in Photo Nine. Due to an inadvertent oversight, the piping system was set to recirculate, causing that decant water to be released from the overflow pipe, shown in Photo Ten, and into the secondary containment structure of that room. As was the case with the first event, that water flowed out of the breach in the containment structure and onto the pad and exterior area immediately in front of the tank area. The source of the spill was immediately eliminated and the water was pumped back to the Process Water Tank. In addition, the Operator took samples of the water to understand its makeup and the impacted waste rock was excavated and stored in the temporarily lined portion of the Revenue Tailings Storage Facility. The storage location of all impacted materials can be seen in Photo Eleven.