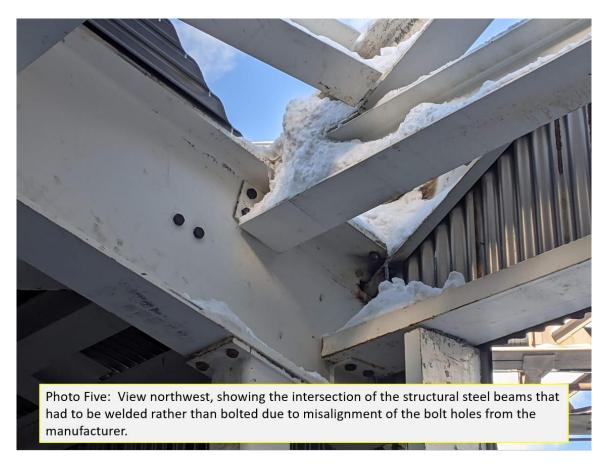

A slight deviation from the plans was encountered in the raised gable portion of the roof, located just above the access doors. Upon installation, crews found the pre-drilled bolt holes of the gable section did not line up with the approved bolt hole design. These junction points were welded, and conversation with the contractor indicate these welds will be subject to NDE testing to ensure proper strength. The NDE weld tests for these points and all other inspected welds will be incorporated into the QA/QC package submitted to the Division. This deviation does not comprise the design strength of the building and is not considered a problem. The weld points, can be seen in Photos Five and Six.