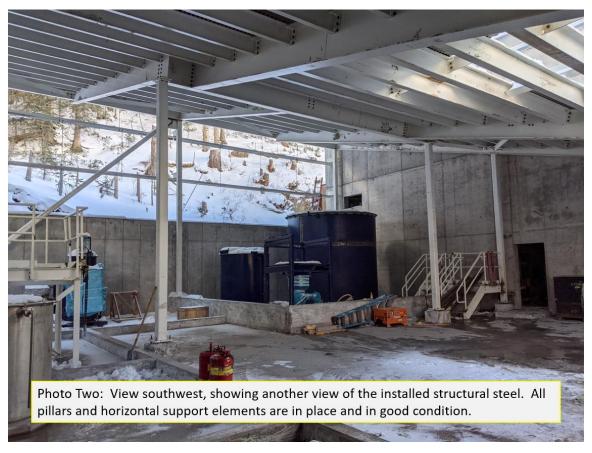

### **Reagent Room Inspection**

The main focus of this inspection was to serve as the fourth incremental inspection during the construction of the EPF focused on the structural steel of the building. At this point in the construction all concrete work including floors, exterior walls and partitions for secondary containment structures have been completed. All structural steel elements have been installed and crews were actively installing the metal sheeting of the building. The structural steel appears to be installed in compliance with the approved designs, all pillars, load bearing beams and cross bracing has been installed and secured. Photos One through Three show examples of the structural steel. Where the pillars are anchored to the concrete foundations, a gap exists which will be grouted and sealed upon final completion. An example of this can be seen in Photo Four.