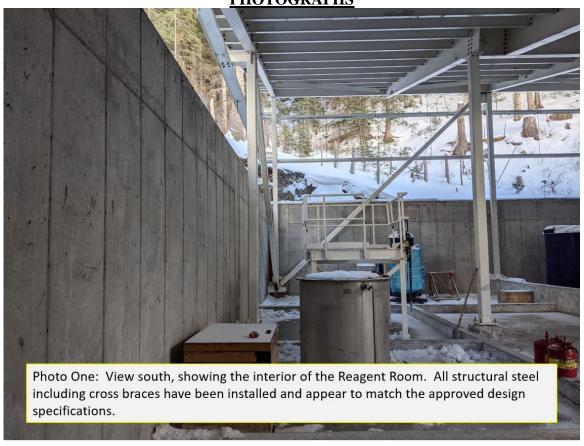

### **Reagent Room Inspection**

The main focus of this inspection was to serve as the fourth incremental inspection during the construction of the EPF focused on the structural steel of the building. At this point in the construction all concrete work including floors, exterior walls and partitions for secondary containment structures have been completed. All structural steel elements have been installed and crews were actively installing the metal sheeting of the building. The structural steel appears to be installed in compliance with the approved designs, all pillars, load bearing beams and cross bracing has been installed and secured. Photos One through Three show examples of the structural steel. Where the pillars are anchored to the concrete foundations, a gap exists which will be grouted and sealed upon final completion. An example of this can be seen in Photo Four.