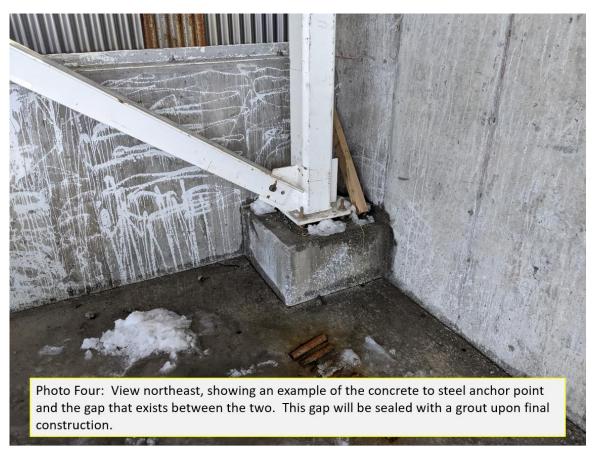

### **Reagent Room Inspection**

The main focus of this inspection was to serve as the fourth incremental inspection during the construction of the EPF focused on the structural steel of the building. At this point in the construction all concrete work including floors, exterior walls and partitions for secondary containment structures have been completed. All structural steel elements have been installed and crews were actively installing the metal sheeting of the building. The structural steel appears to be installed in compliance with the approved designs, all pillars, load bearing beams and cross bracing has been installed and secured. Photos One through Three show examples of the structural steel. Where the pillars are anchored to the concrete foundations, a gap exists which will be grouted and sealed upon final completion. An example of this can be seen in Photo Four.