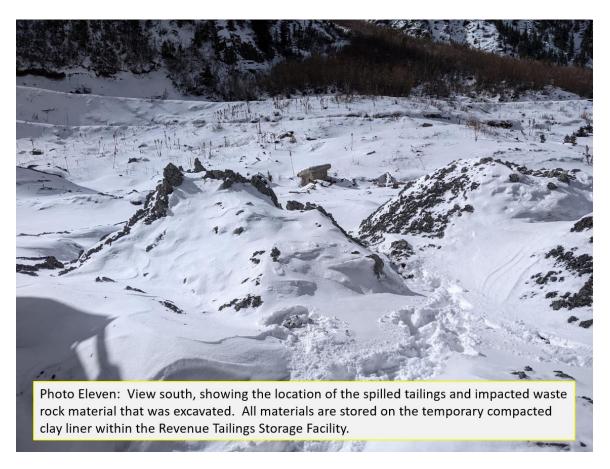

The second event, occurring days later was caused by decant water from the Tailings Thickener being manually pumped back to the Process Water Tank. The Process Water Tank can be seen in Photo Nine. Due to an inadvertent oversight, the piping system was set to recirculate, causing that decant water to be released from the overflow pipe, shown in Photo Ten, and into the secondary containment structure of that room. As was the case with the first event, that water flowed out of the breach in the containment structure and onto the pad and exterior area immediately in front of the tank area. The source of the spill was immediately eliminated and the water was pumped back to the Process Water Tank. In addition, the Operator took samples of the water to understand its makeup and the impacted waste rock was excavated and stored in the temporarily lined portion of the Revenue Tailings Storage Facility. The storage location of all impacted materials can be seen in Photo Eleven.