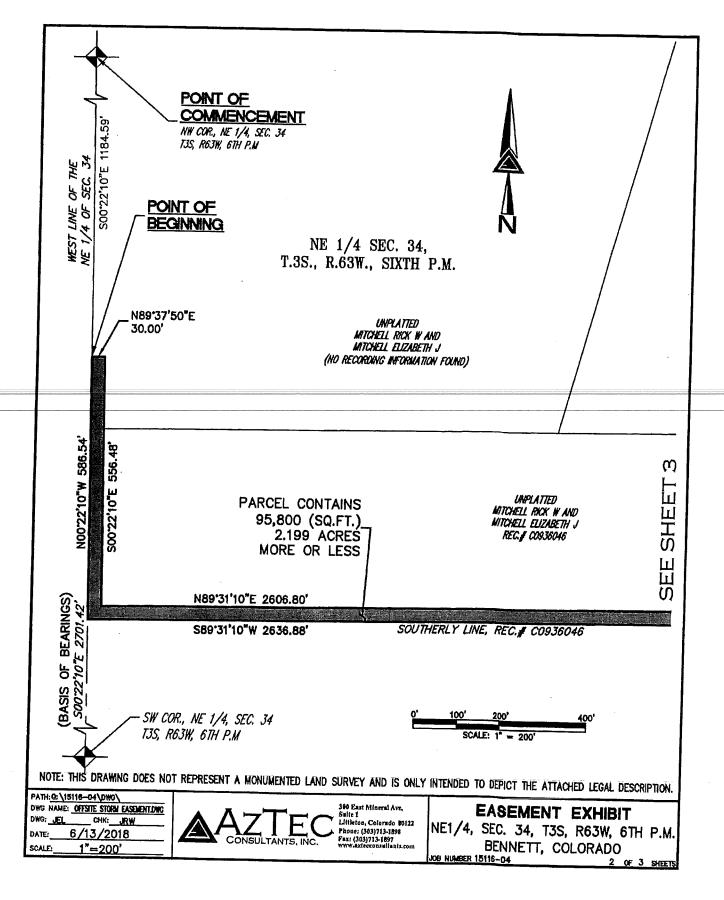

#### Recitals

- A. Grantor owns that certain real property located in the Town of Bennett ("<u>Town</u>"), County of Adams ("<u>County</u>"), State of Colorado as shown on <u>Exhibit A</u> attached hereto and incorporated herein by this reference ("<u>Grantor's Property</u>").
- B. LGI entered into a subdivision improvement agreement ("SIA") with the Town in connection with the development of certain real property in the vicinity of Grantor's Property, as shown on Exhibit B attached hereto and incorporated herein by this reference ("LGI's Property"). LGI desires to obtain two non-exclusive easements over and across Grantor's Property for the purposes of constructing, installing and maintaining certain sanitary and storm sewer improvements (defined below as the "Improvements"), until such time as LGI dedicates such Improvements to the Town pursuant to the terms of the SIA. Grantor desires to grant such an easement.
- C. Grantor is also in the process of entering into with the Town that certain non-exclusive easement entitled "Easement Deed (Utilities)" (referred to herein as the "Town Easement"), so that the Town will have access across Grantor's Property to maintain, repair and operate the Improvements upon the expiration of the term of this Agreement.

#### **Agreement**

- 1. <u>Sanitary Sewer Easement.</u> Grantor does hereby grant, bargain, sell, convey and confirm unto LGI and its successors, assigns, employees, agents, representatives, contractors and consultants (collectively, "<u>LGI Parties</u>"), over, across, under and upon that portion of Grantor's Property depicted on <u>Exhibit C</u> and more particularly described on <u>Exhibit D</u> attached hereto (the "<u>Sanitary Easement Area</u>"), above ground and below ground, a permanent non-exclusive easement (varying in width from fourteen and one-tenth feet (14.10') to forty feet (40') as described in <u>Exhibits C and D</u>) to construct, install, operate, maintain, repair and replace utility improvements and facilities, consisting of one underground sanitary sewer pipeline and any reasonably necessary and related outlets, culverts, vaults, manholes and similar improvements ("<u>Sanitary Improvements</u>") together with such rights of ingress and egress reasonably required to access the Sanitary Easement Area for the use and enjoyment of the rights granted under this Agreement (collectively, the "<u>Sanitary Easement</u>").
- 2. <u>Storm Sewer Easement</u>. Grantor does hereby grant, bargain, sell, convey and confirm unto the LGI Parties, over, across, under and upon that portion of Grantor's Property depicted on <u>Exhibit E</u> and

more particularly depicted on Exhibit F attached hereto (the "Storm Easement Area"), above ground and below ground, a permanent non-exclusive easement (not to exceed thirty feet (30') in width) to construct, install, operate, maintain, repair and replace utility improvements and facilities, consisting of one underground storm sewer pipeline and any reasonably necessary and related outlets, culverts, vaults, manholes and similar improvements ("Storm Improvements") together with such rights of ingress and egress reasonably required to access the Storm Easement Area for the use and enjoyment of the rights granted under this Agreement (collectively, the "Storm Easement"). For the purposes of this Agreement, the Storm Easement and the Sewer Easement are collectively referred to as the "Utility Easements;" the Storm Improvements and the Sewer Improvements are collectively referred to as the "Improvements;" and, the Storm Easement Areas and the Sanitary Easement Areas are collectively referred to as the "Utility Easement Areas."