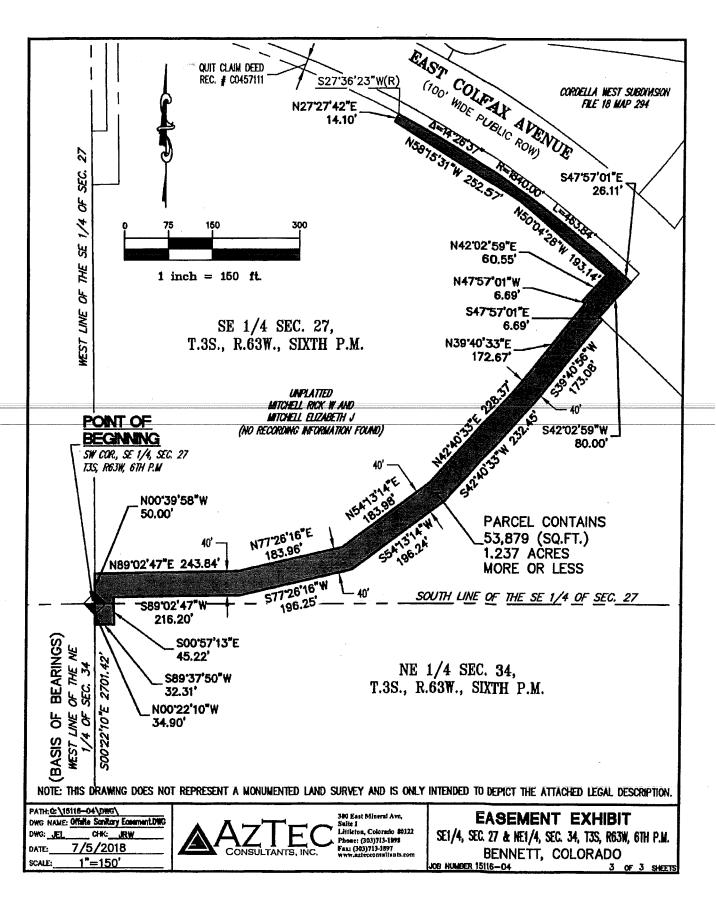

#### **Agreement**

- 1. <u>Sanitary Sewer Easement.</u> Grantor does hereby grant, bargain, sell, convey and confirm unto LGI and its successors, assigns, employees, agents, representatives, contractors and consultants (collectively, "<u>LGI Parties</u>"), over, across, under and upon that portion of Grantor's Property depicted on <u>Exhibit C</u> and more particularly described on <u>Exhibit D</u> attached hereto (the "<u>Sanitary Easement Area</u>"), above ground and below ground, a permanent non-exclusive easement (varying in width from fourteen and one-tenth feet (14.10') to forty feet (40') as described in <u>Exhibits C and D</u>) to construct, install, operate, maintain, repair and replace utility improvements and facilities, consisting of one underground sanitary sewer pipeline and any reasonably necessary and related outlets, culverts, vaults, manholes and similar improvements ("<u>Sanitary Improvements</u>") together with such rights of ingress and egress reasonably required to access the Sanitary Easement Area for the use and enjoyment of the rights granted under this Agreement (collectively, the "<u>Sanitary Easement</u>").
- 2. <u>Storm Sewer Easement</u>. Grantor does hereby grant, bargain, sell, convey and confirm unto the LGI Parties, over, across, under and upon that portion of Grantor's Property depicted on <u>Exhibit E</u> and

more particularly depicted on Exhibit F attached hereto (the "Storm Easement Area"), above ground and below ground, a permanent non-exclusive easement (not to exceed thirty feet (30') in width) to construct, install, operate, maintain, repair and replace utility improvements and facilities, consisting of one underground storm sewer pipeline and any reasonably necessary and related outlets, culverts, vaults, manholes and similar improvements ("Storm Improvements") together with such rights of ingress and egress reasonably required to access the Storm Easement Area for the use and enjoyment of the rights granted under this Agreement (collectively, the "Storm Easement"). For the purposes of this Agreement, the Storm Easement and the Sewer Easement are collectively referred to as the "Utility Easements;" the Storm Improvements and the Sewer Improvements are collectively referred to as the "Improvements;" and, the Storm Easement Areas and the Sanitary Easement Areas are collectively referred to as the "Utility Easement Areas."