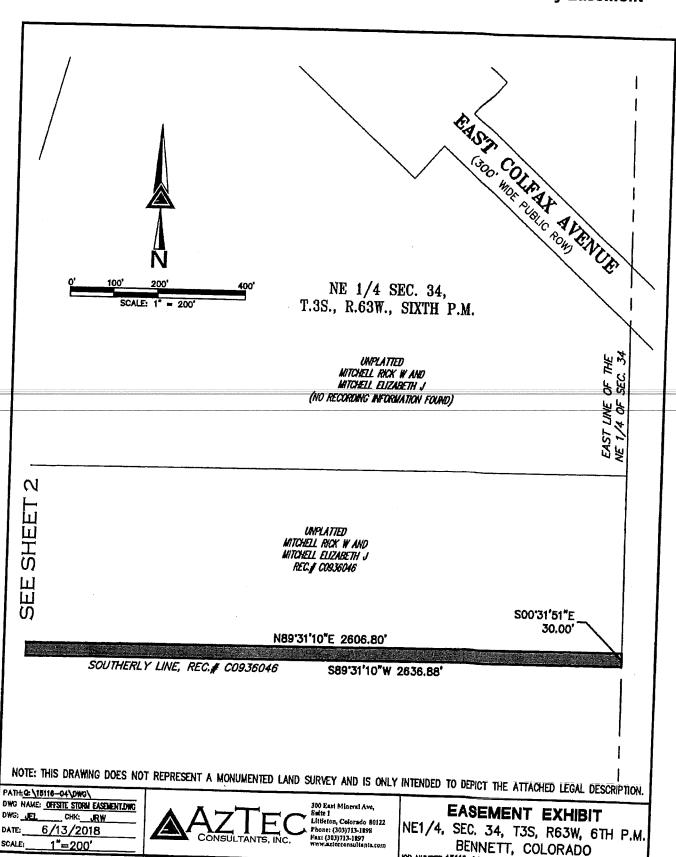

#### **Agreement**

- 1. <u>Sanitary Sewer Easement.</u> Grantor does hereby grant, bargain, sell, convey and confirm unto LGI and its successors, assigns, employees, agents, representatives, contractors and consultants (collectively, "<u>LGI Parties</u>"), over, across, under and upon that portion of Grantor's Property depicted on <u>Exhibit C</u> and more particularly described on <u>Exhibit D</u> attached hereto (the "<u>Sanitary Easement Area</u>"), above ground and below ground, a permanent non-exclusive easement (varying in width from fourteen and one-tenth feet (14.10') to forty feet (40') as described in <u>Exhibits C and D</u>) to construct, install, operate, maintain, repair and replace utility improvements and facilities, consisting of one underground sanitary sewer pipeline and any reasonably necessary and related outlets, culverts, vaults, manholes and similar improvements ("<u>Sanitary Improvements</u>") together with such rights of ingress and egress reasonably required to access the Sanitary Easement Area for the use and enjoyment of the rights granted under this Agreement (collectively, the "<u>Sanitary Easement</u>").
- 2. <u>Storm Sewer Easement</u>. Grantor does hereby grant, bargain, sell, convey and confirm unto the LGI Parties, over, across, under and upon that portion of Grantor's Property depicted on <u>Exhibit E</u> and

more particularly depicted on Exhibit F attached hereto (the "Storm Easement Area"), above ground and below ground, a permanent non-exclusive easement (not to exceed thirty feet (30') in width) to construct, install, operate, maintain, repair and replace utility improvements and facilities, consisting of one underground storm sewer pipeline and any reasonably necessary and related outlets, culverts, vaults, manholes and similar improvements ("Storm Improvements") together with such rights of ingress and egress reasonably required to access the Storm Easement Area for the use and enjoyment of the rights granted under this Agreement (collectively, the "Storm Easement"). For the purposes of this Agreement, the Storm Easement and the Sewer Easement are collectively referred to as the "Utility Easements;" the Storm Improvements and the Sewer Improvements are collectively referred to as the "Improvements;" and, the Storm Easement Areas and the Sanitary Easement Areas are collectively referred to as the "Utility Easement Areas."