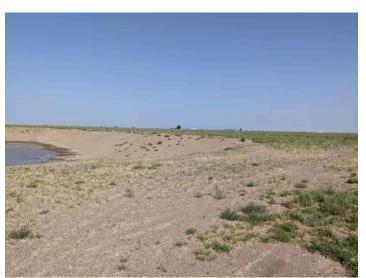

Adequate mine identification signage was noted at the entrance to the site.

The affected area was marked by fencing that was clearly visible and adequate to delineate the affected area boundary.

Mining is complete at the site. Reclamation grading has occurred and the pit slopes are graded to approximately 3H:1V. It appeared that seeding had occurred but the disturbed area is not well vegetated yet. Standing water was observed in the pit floor. It is unclear at this time whether the mining has exposed groundwater, or if this is irrigation water from adjacent fields. This is something that will need to be monitored by the operator in order to determine if groundwater has been exposed. If so, backfilling the pit to an elevation two feet above the static groundwater level will be required.