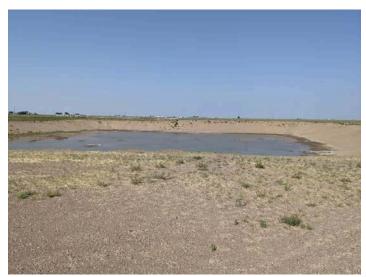

Adequate mine identification signage was noted at the entrance to the site.

The affected area was marked by fencing that was clearly visible and adequate to delineate the affected area boundary.

Mining is complete at the site. Reclamation grading has occurred and the pit slopes are graded to approximately 3H:1V. It appeared that seeding had occurred but the disturbed area is not well vegetated yet. Standing water was observed in the pit floor. It is unclear at this time whether the mining has exposed groundwater, or if this is irrigation water from adjacent fields. This is something that will need to be monitored by the operator in order to determine if groundwater has been exposed. If so, backfilling the pit to an elevation two feet above the static groundwater level will be required.