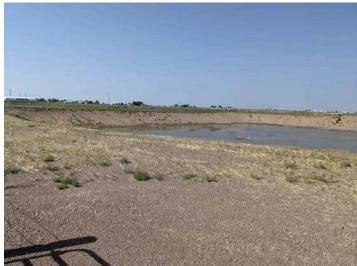

Adequate mine identification signage was noted at the entrance to the site.

The affected area was marked by fencing that was clearly visible and adequate to delineate the affected area boundary.

Mining is complete at the site. Reclamation grading has occurred and the pit slopes are graded to approximately 3H:1V. It appeared that seeding had occurred but the disturbed area is not well vegetated yet. Standing water was observed in the pit floor. It is unclear at this time whether the mining has exposed groundwater, or if this is irrigation water from adjacent fields. This is something that will need to be monitored by the operator in order to determine if groundwater has been exposed. If so, backfilling the pit to an elevation two feet above the static groundwater level will be required.