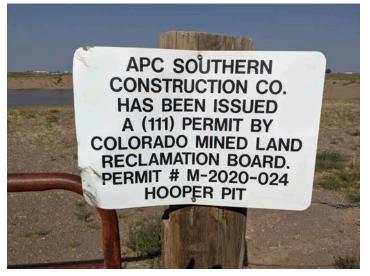

Adequate mine identification signage was noted at the entrance to the site.

The affected area was marked by fencing that was clearly visible and adequate to delineate the affected area boundary.

Mining is complete at the site. Reclamation grading has occurred and the pit slopes are graded to approximately 3H:1V. It appeared that seeding had occurred but the disturbed area is not well vegetated yet. Standing water was observed in the pit floor. It is unclear at this time whether the mining has exposed groundwater, or if this is irrigation water from adjacent fields. This is something that will need to be monitored by the operator in order to determine if groundwater has been exposed. If so, backfilling the pit to an elevation two feet above the static groundwater level will be required.