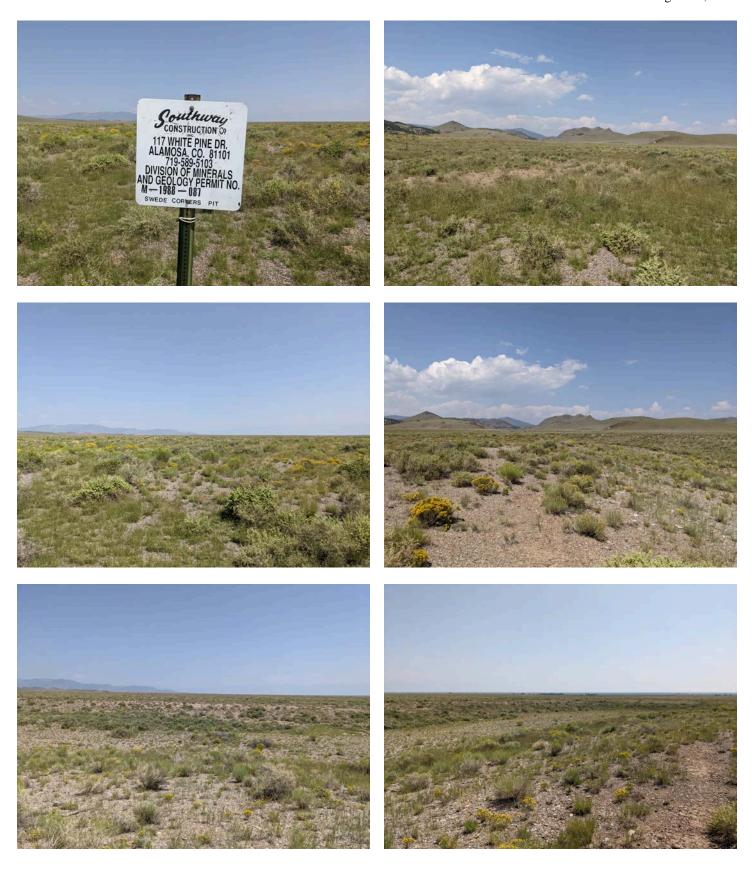

## **OBSERVATIONS**

This inspection was conducted as part of the Division of Reclamation, Mining and Safety's (Division) normal monitoring program. A representative for the operator was not present. Photographs are included with this report in order to illustrate some of the conditions observed.

The Swede Corners Pit is located approximately six miles southwest of Saguache and accessed from T Road. The site is a 110c operation that includes a total of .60 permitted acres. The Division currently holds a financial warranty amount of \$11,270 for this site. The Division has reviewed the reclamation costs, in order to ensure the financial warranty reflects the actual current cost of fulfilling the requirements of the Reclamation Plan, and determined that the current financial warranty amount is sufficient.

Adequate mine identification signage was noted at the entrance to the site.

The site is in final reclamation. All but 0.60 acres of the 9.90 acre permit area was released from further reclamation responsibility on January 9, 2017 through approval of AR-01. Observations made during this inspection determined that vegetation is well established over the affected area and that coverage appears equal in extent to that of the surrounding area.