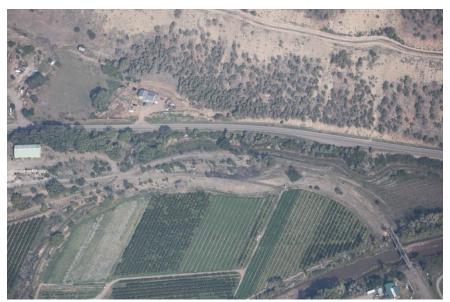

# **PHOTOGRAPHS**

Loadout - pond and ends of 600' culvert

East Mine - lower area

Number of <u>Partial</u> Inspection this Fiscal Year: 2 Number of <u>Complete</u> Inspections this Fiscal Year: 1

East Mine – upper area