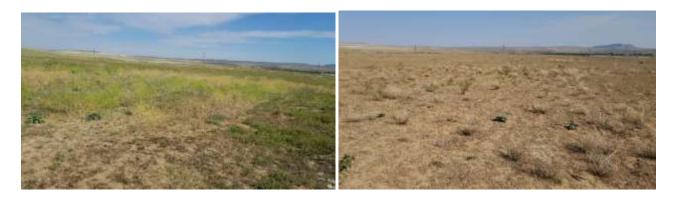

#### RECLAMATION SUCCESS - Rule 2.02(g) and 4.21.2(2):

These sites were partially released by the Division while additional vegetation was established. This year these 3 sites displayed adequate vegetation with little noxious or invasive vegetation observed. No evidence of instability or erosion was observed during the on the ground inspection of the sites. All holes were sealed and covered with topsoil. Holes were checked for markers on the SL1 inspection with brass caps displaying the hole number. Following the SL2 inspection, these sites (listed below) were partially released and adequate bond was retained by the Division to provide revegetation should the Division be required to conduct final reclamation of the sites. Abandonment reports were received by the Division 10/4/2018. Photos of markers with brass caps displaying the hole numbers were provided to the Division at the time of the SL2 inspection. These pads were re-seeded in October of 2020 via tractor and new vegetation was observed. The area has been very dry and under drought conditions. The vegetation cover determination was made on the comparison of the area surrounding the disturbed pads.

These sites include:

18 691 29 1

18\_691\_29\_2

18\_691\_29\_3

Location map below

Number of <u>Partial</u> Inspection this Fiscal Year: 0 Number of Complete Inspections this Fiscal Year: 0

Photos of reclaimed sites are provided in the photos below.