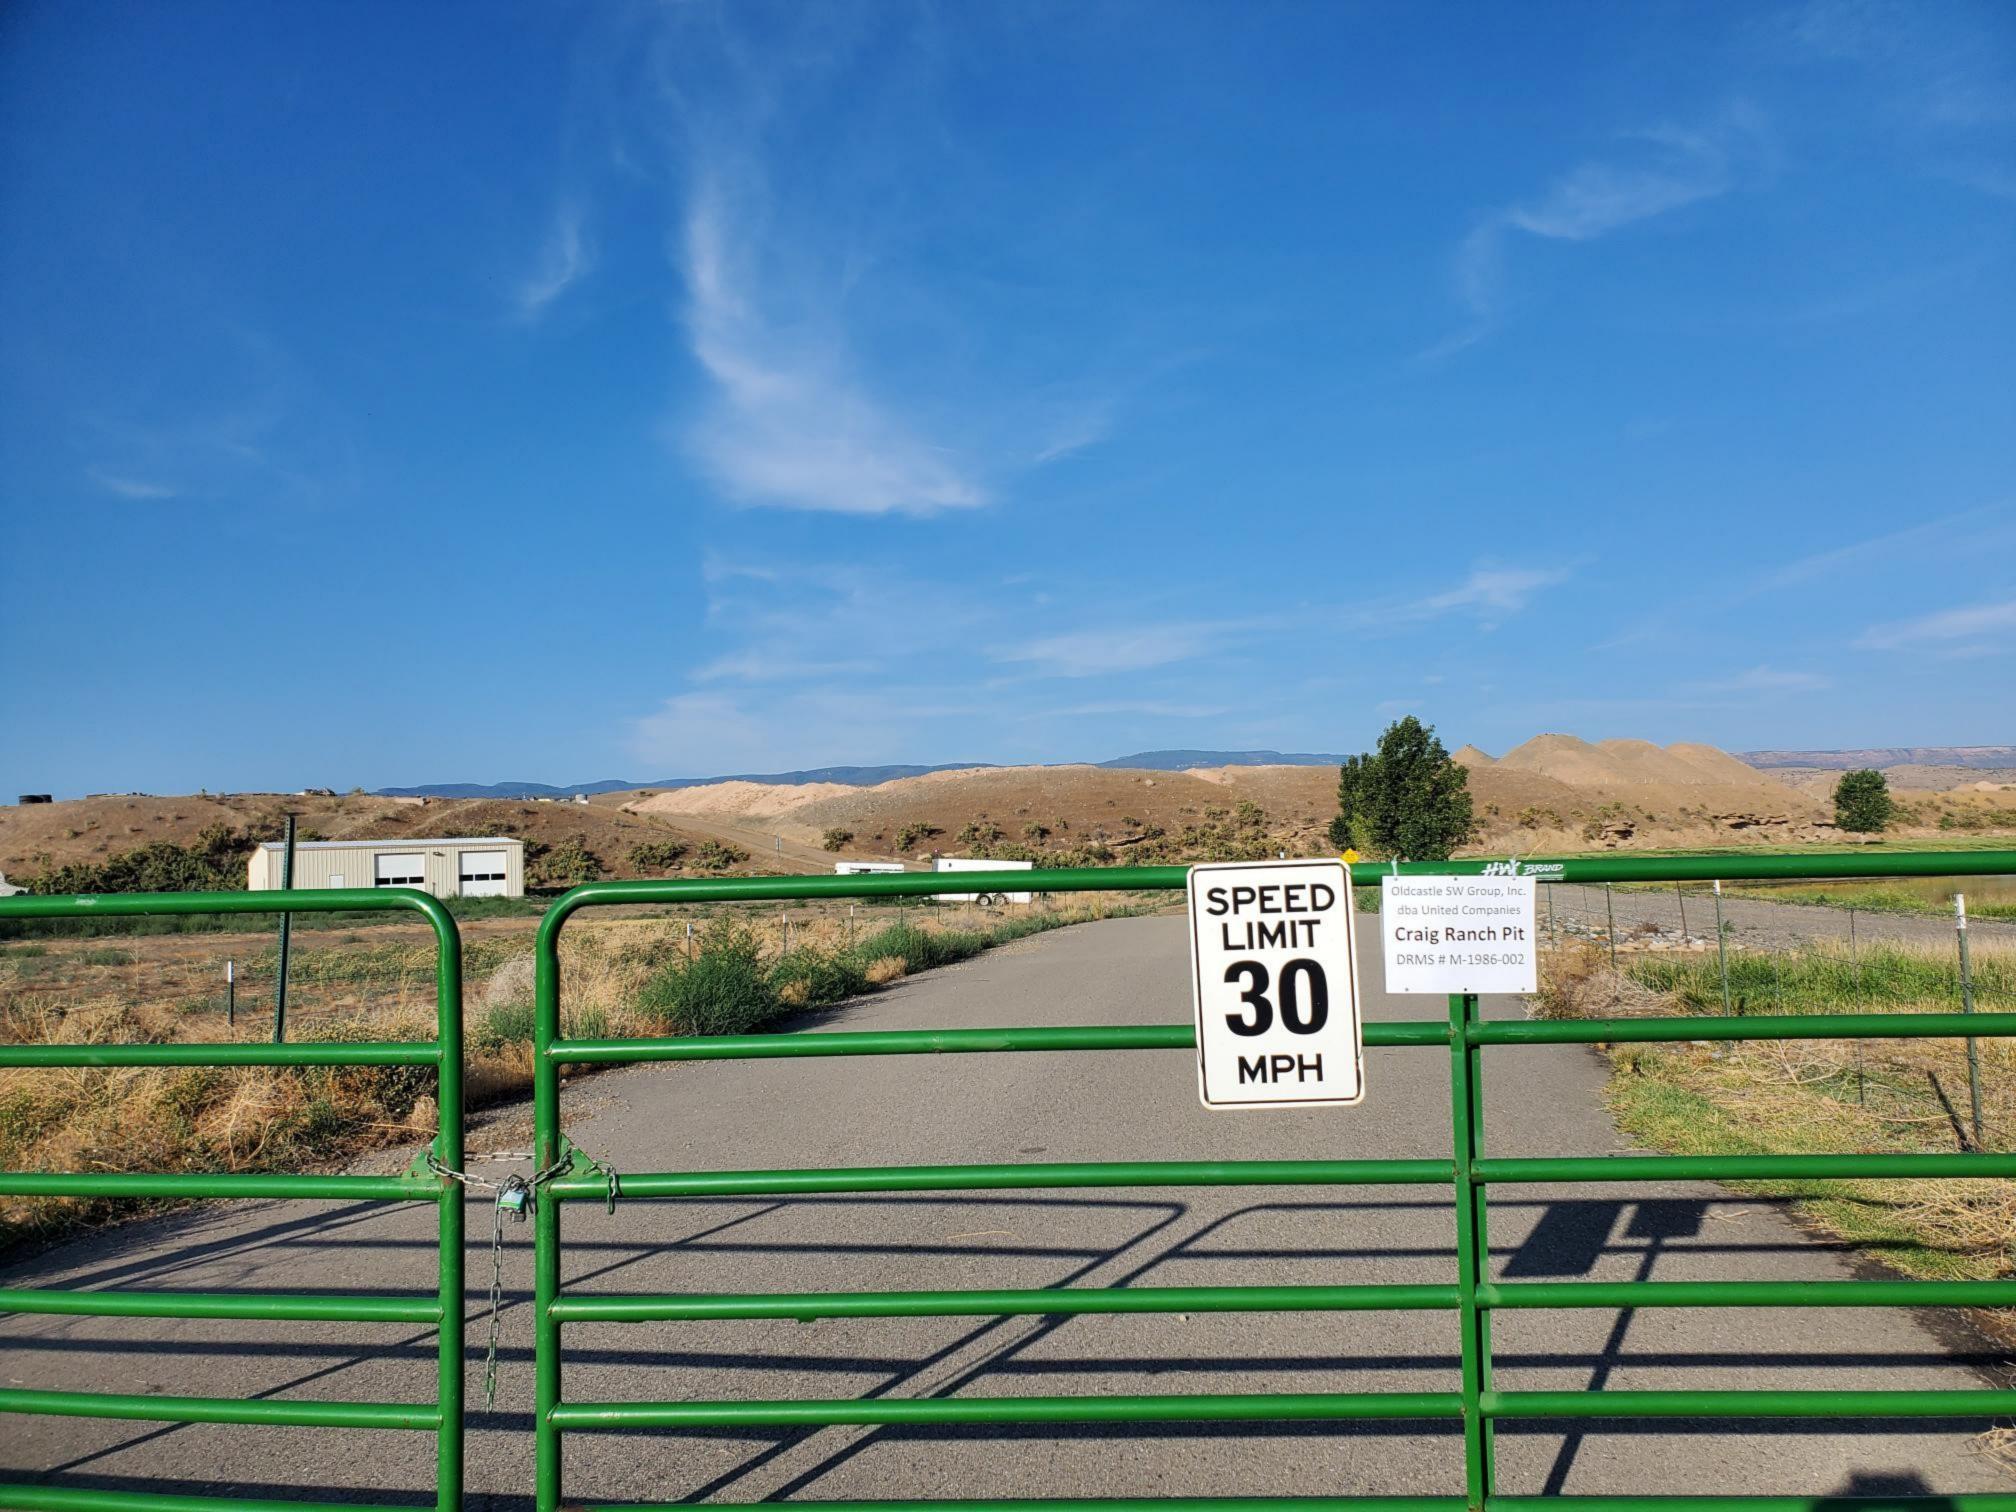

www.united-gj.com

August 2, 2021

Division of Reclamation, Mining and Safety 1313 Sherman Street, Room 215 Denver, CO 80203

Attn: Amy Yeldell

RE: M-1986-002– Signs & Markers Corrective Action

Dear Amy,

Attached is a picture documenting that a sign has been posted at the Craig Ranch pit.