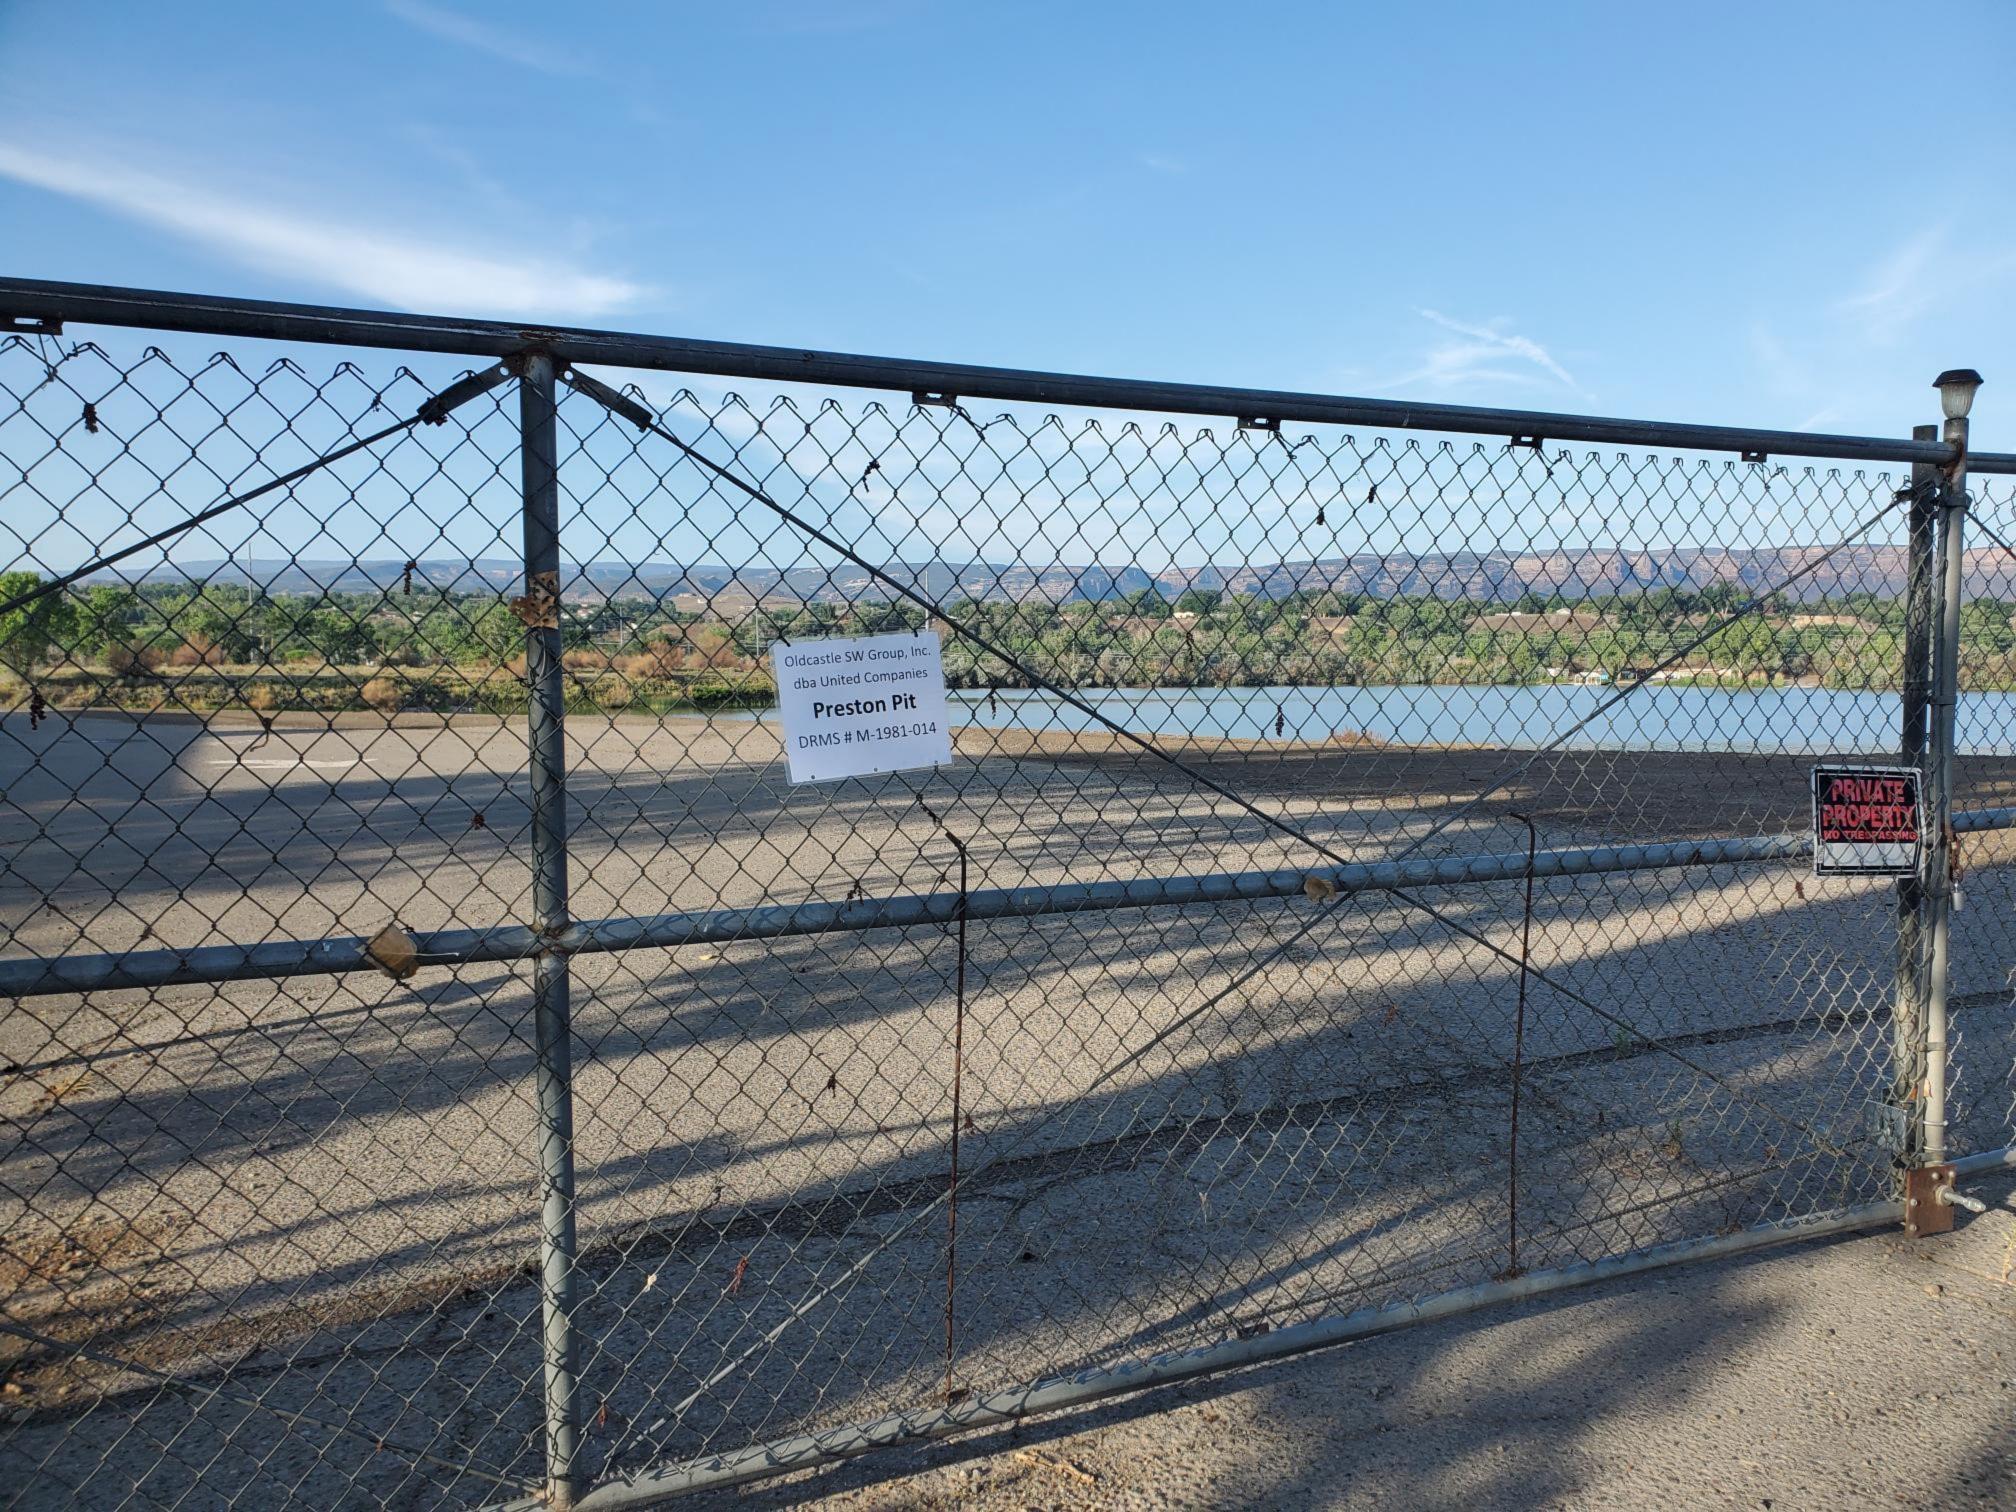

www.united-gj.com

August 2, 2021

Division of Reclamation, Mining and Safety 1313 Sherman Street, Room 215 Denver, CO 80203

Attn: Amy Yeldell

RE: M-1980-022– Signs & Markers Corrective Action

Dear Amy,

Attached is a picture documenting that a sign has been posted at the Preston Pit.