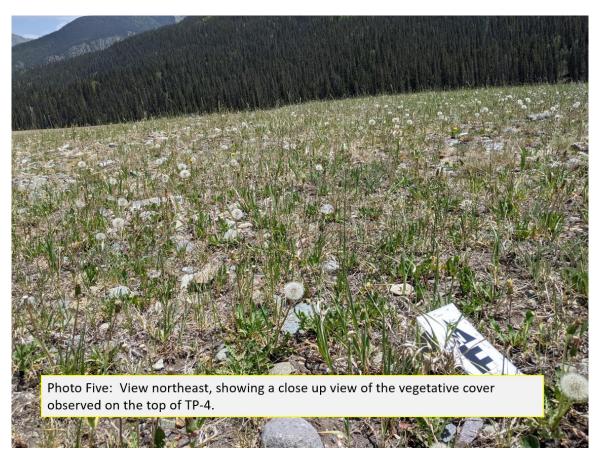

Proper mine identification signage was posted at the entrance to the site. Access to the site is controlled by a locked gate just off County Road 2. The side slopes and top of the constructed repository were stable at the time of the inspection and are in excellent condition. Photos One through three show various aspects of the out slopes of the reclaimed area. The vegetative cover on the side slopes of the facility is in excellent condition. The vegetative cover in these areas is dense and diverse, showing multiple years biomass indicating the vegetation is self-sufficient. The top of the repository was also observed to be in excellent condition. No evidence of settling, slumping or erosion was noted. The vegetative cover of the top area is in similar condition to the side slopes in being dense and diverse. Photos Four and Five show examples of the vegetative cover observed across the site.