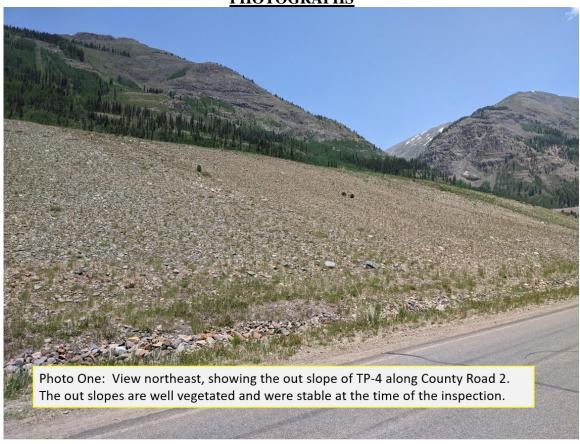

Proper mine identification signage was posted at the entrance to the site. Access to the site is controlled by a locked gate just off County Road 2. The side slopes and top of the constructed repository were stable at the time of the inspection and are in excellent condition. Photos One through three show various aspects of the out slopes of the reclaimed area. The vegetative cover on the side slopes of the facility is in excellent condition. The vegetative cover in these areas is dense and diverse, showing multiple years biomass indicating the vegetation is self-sufficient. The top of the repository was also observed to be in excellent condition. No evidence of settling, slumping or erosion was noted. The vegetative cover of the top area is in similar condition to the side slopes in being dense and diverse. Photos Four and Five show examples of the vegetative cover observed across the site.