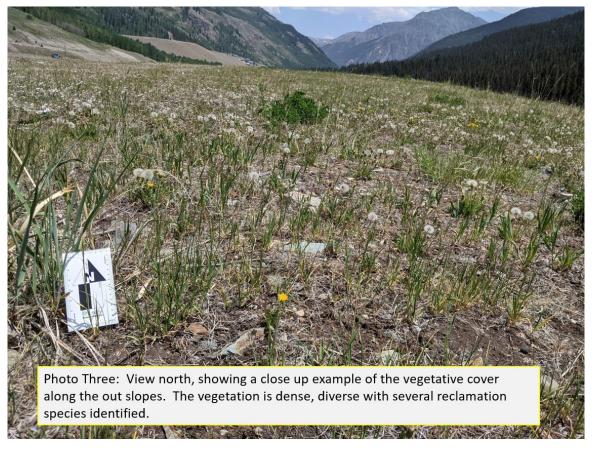

Proper mine identification signage was posted at the entrance to the site. Access to the site is controlled by a locked gate just off County Road 2. The side slopes and top of the constructed repository were stable at the time of the inspection and are in excellent condition. Photos One through three show various aspects of the out slopes of the reclaimed area. The vegetative cover on the side slopes of the facility is in excellent condition. The vegetative cover in these areas is dense and diverse, showing multiple years biomass indicating the vegetation is self-sufficient. The top of the repository was also observed to be in excellent condition. No evidence of settling, slumping or erosion was noted. The vegetative cover of the top area is in similar condition to the side slopes in being dense and diverse. Photos Four and Five show examples of the vegetative cover observed across the site.