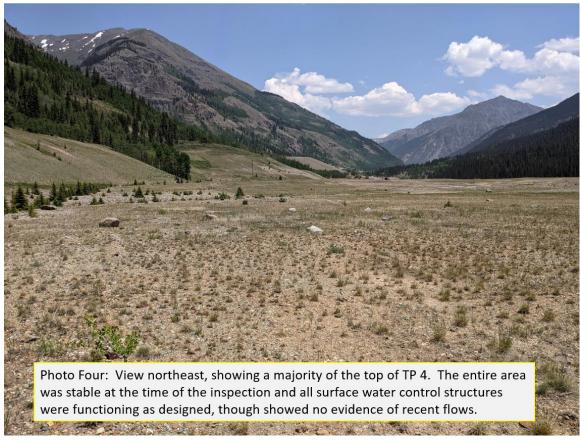

Proper mine identification signage was posted at the entrance to the site. Access to the site is controlled by a locked gate just off County Road 2. The side slopes and top of the constructed repository were stable at the time of the inspection and are in excellent condition. Photos One through three show various aspects of the out slopes of the reclaimed area. The vegetative cover on the side slopes of the facility is in excellent condition. The vegetative cover in these areas is dense and diverse, showing multiple years biomass indicating the vegetation is self-sufficient. The top of the repository was also observed to be in excellent condition. No evidence of settling, slumping or erosion was noted. The vegetative cover of the top area is in similar condition to the side slopes in being dense and diverse. Photos Four and Five show examples of the vegetative cover observed across the site.

The repository exhibits positive drainage and no impounded storm water or erosional issues were noted. All surface water control features were observed, and appeared to be functioning as designed though they showed no signs of recent flows. The upland diversion ditch that runs along the northern edge of the permitted area was observed and in excellent condition. The ditch is split by an apparent underground geologic change causing a visual difference in flows. The western portion of the ditch contained minimal flow as has been observed in previous inspections. The eastern portion of the ditch, east of the geologic change, contained no flow and no evidence of recent flows. The ditch as a whole is vegetated, and clear from any debris obstructions to allow for unimpeded flows. The ditch can be seen in Photos Six through Eight.