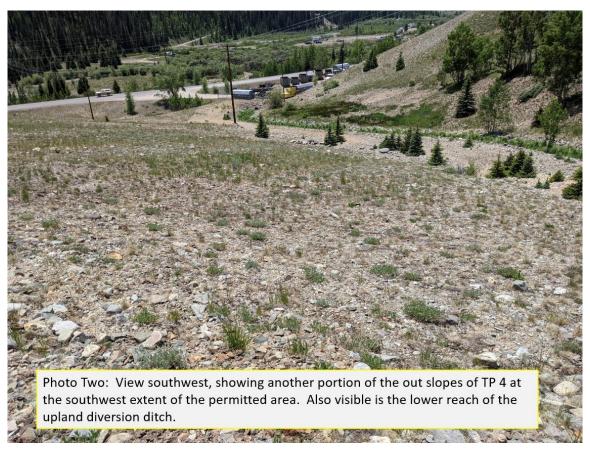

Proper mine identification signage was posted at the entrance to the site. Access to the site is controlled by a locked gate just off County Road 2. The side slopes and top of the constructed repository were stable at the time of the inspection and are in excellent condition. Photos One through three show various aspects of the out slopes of the reclaimed area. The vegetative cover on the side slopes of the facility is in excellent condition. The vegetative cover in these areas is dense and diverse, showing multiple years biomass indicating the vegetation is self-sufficient. The top of the repository was also observed to be in excellent condition. No evidence of settling, slumping or erosion was noted. The vegetative cover of the top area is in similar condition to the side slopes in being dense and diverse. Photos Four and Five show examples of the vegetative cover observed across the site.

The repository exhibits positive drainage and no impounded storm water or erosional issues were noted. All surface water control features were observed, and appeared to be functioning as designed though they showed no signs of recent flows. The upland diversion ditch that runs along the northern edge of the permitted area was observed and in excellent condition. The ditch is split by an apparent underground geologic change causing a visual difference in flows. The western portion of the ditch contained minimal flow as has been observed in previous inspections. The eastern portion of the ditch, east of the geologic change, contained no flow and no evidence of recent flows. The ditch as a whole is vegetated, and clear from any debris obstructions to allow for unimpeded flows. The ditch can be seen in Photos Six through Eight.