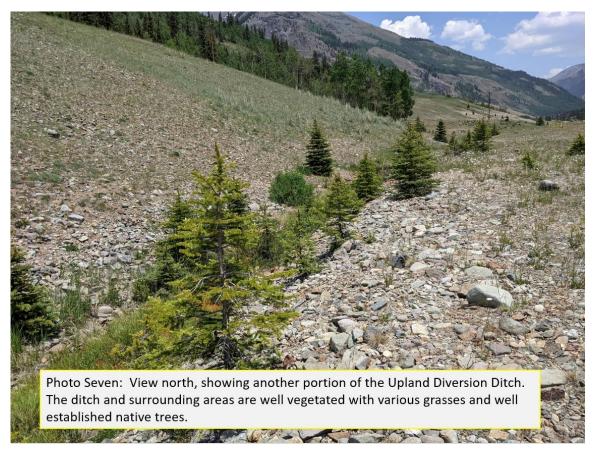

The repository exhibits positive drainage and no impounded storm water or erosional issues were noted. All surface water control features were observed, and appeared to be functioning as designed though they showed no signs of recent flows. The upland diversion ditch that runs along the northern edge of the permitted area was observed and in excellent condition. The ditch is split by an apparent underground geologic change causing a visual difference in flows. The western portion of the ditch contained minimal flow as has been observed in previous inspections. The eastern portion of the ditch, east of the geologic change, contained no flow and no evidence of recent flows. The ditch as a whole is vegetated, and clear from any debris obstructions to allow for unimpeded flows. The ditch can be seen in Photos Six through Eight.