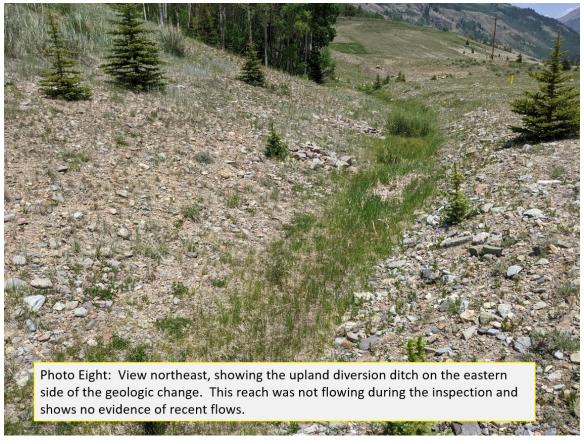

The repository exhibits positive drainage and no impounded storm water or erosional issues were noted. All surface water control features were observed, and appeared to be functioning as designed though they showed no signs of recent flows. The upland diversion ditch that runs along the northern edge of the permitted area was observed and in excellent condition. The ditch is split by an apparent underground geologic change causing a visual difference in flows. The western portion of the ditch contained minimal flow as has been observed in previous inspections. The eastern portion of the ditch, east of the geologic change, contained no flow and no evidence of recent flows. The ditch as a whole is vegetated, and clear from any debris obstructions to allow for unimpeded flows. The ditch can be seen in Photos Six through Eight.