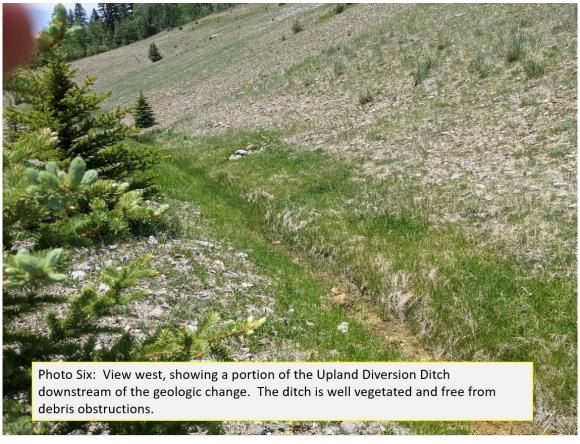

The repository exhibits positive drainage and no impounded storm water or erosional issues were noted. All surface water control features were observed, and appeared to be functioning as designed though they showed no signs of recent flows. The upland diversion ditch that runs along the northern edge of the permitted area was observed and in excellent condition. The ditch is split by an apparent underground geologic change causing a visual difference in flows. The western portion of the ditch contained minimal flow as has been observed in previous inspections. The eastern portion of the ditch, east of the geologic change, contained no flow and no evidence of recent flows. The ditch as a whole is vegetated, and clear from any debris obstructions to allow for unimpeded flows. The ditch can be seen in Photos Six through Eight.