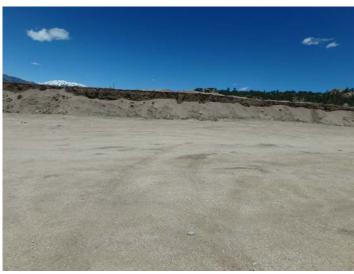

Adequate mine identification signage was noted at the entrance to the site.

The affected area was marked by t-posts that were clearly visible and adequate to delineate the affected area boundary.

This is an active operation, with various operators hauling sand from the pit. No equipment was observed on site. No fuel is stored on site. The pit follows a west flowing drainage and currently spans approximately 1,650 lineal feet, with an average width of approximately 175'. The pit presently covers approximately 6.6 acres. The depth of the pit is approximately 15-20 feet, with most of the highwalls sloughed to 1H:1V slopes. Final slopes will need to be reduced to 2H:1V. There are no stockpiles stored on site. The sand is loaded directly from the highwall to trucks. There is no salvageable topsoil at the site, and therefore no topsoil stockpiles.