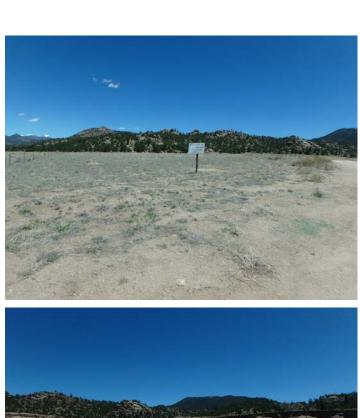

Adequate mine identification signage was noted at the entrance to the site.

The affected area was marked by t-posts that were clearly visible and adequate to delineate the affected area boundary.

This is an active operation, with various operators hauling sand from the pit. No equipment was observed on site. No fuel is stored on site. The pit follows a west flowing drainage and currently spans approximately 1,650 lineal feet, with an average width of approximately 175'. The pit presently covers approximately 6.6 acres. The depth of the pit is approximately 15-20 feet, with most of the highwalls sloughed to 1H:1V slopes. Final slopes will need to be reduced to 2H:1V. There are no stockpiles stored on site. The sand is loaded directly from the highwall to trucks. There is no salvageable topsoil at the site, and therefore no topsoil stockpiles.