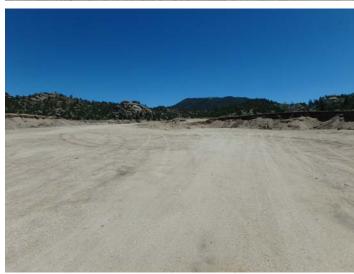

Adequate mine identification signage was noted at the entrance to the site.

The affected area was marked by t-posts that were clearly visible and adequate to delineate the affected area boundary.

This is an active operation, with various operators hauling sand from the pit. No equipment was observed on site. No fuel is stored on site. The pit follows a west flowing drainage and currently spans approximately 1,650 lineal feet, with an average width of approximately 175'. The pit presently covers approximately 6.6 acres. The depth of the pit is approximately 15-20 feet, with most of the highwalls sloughed to 1H:1V slopes. Final slopes will need to be reduced to 2H:1V. There are no stockpiles stored on site. The sand is loaded directly from the highwall to trucks. There is no salvageable topsoil at the site, and therefore no topsoil stockpiles.