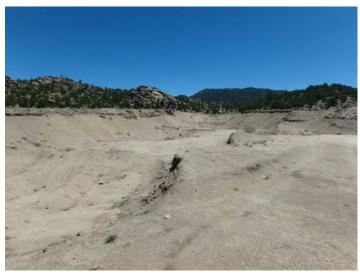

## **OBSERVATIONS**

This inspection was conducted as part of the Division of Reclamation, Mining and Safety's (Division) normal monitoring program. A representative for the operator was not present. Photographs are included with this report in order to illustrate some of the conditions observed.

Adequate mine identification signage was noted at the entrance to the site.

The affected area was marked by t-posts that were clearly visible and adequate to delineate the affected area boundary.

This is an active operation, with various operators hauling sand from the pit. No equipment was observed on site. No fuel is stored on site. The pit follows a west flowing drainage and currently spans approximately 1,650 lineal feet, with an average width of approximately 175'. The pit presently covers approximately 6.6 acres. The depth of the pit is approximately 15-20 feet, with most of the highwalls sloughed to 1H:1V slopes. Final slopes will need to be reduced to 2H:1V. There are no stockpiles stored on site. The sand is loaded directly from the highwall to trucks. There is no salvageable topsoil at the site, and therefore no topsoil stockpiles.