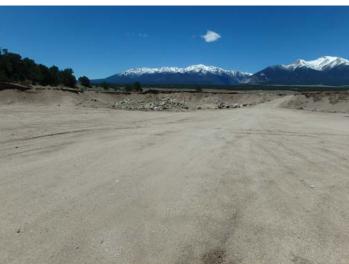

Adequate mine identification signage was noted at the entrance to the site.

The affected area was marked by t-posts that were clearly visible and adequate to delineate the affected area boundary.

This is an active operation, with various operators hauling sand from the pit. No equipment was observed on site. No fuel is stored on site. The pit follows a west flowing drainage and currently spans approximately 1,650 lineal feet, with an average width of approximately 175'. The pit presently covers approximately 6.6 acres. The depth of the pit is approximately 15-20 feet, with most of the highwalls sloughed to 1H:1V slopes. Final slopes will need to be reduced to 2H:1V. There are no stockpiles stored on site. The sand is loaded directly from the highwall to trucks. There is no salvageable topsoil at the site, and therefore no topsoil stockpiles.