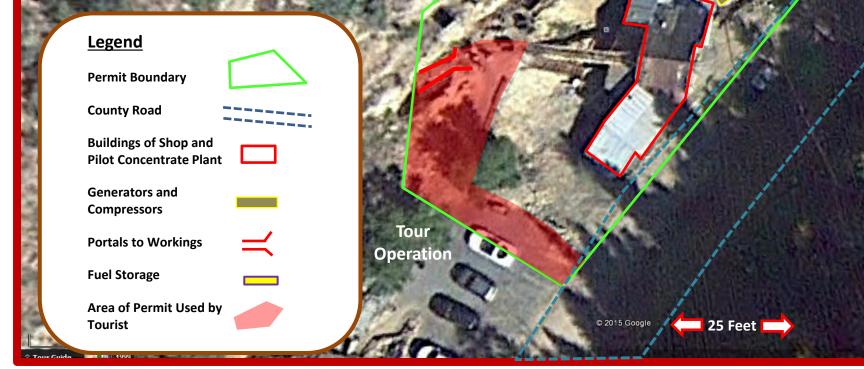

| NE LE RECEILER      | and the second |
|---------------------|------------------------------------------------------------------------------------------------------------------|
| Legend              |                                                                                                                  |
| Permit Boundary     |                                                                                                                  |
| County Road         |                                                                                                                  |
| Buildings           |                                                                                                                  |
| Generators and Comp | ressors                                                                                                          |
| Portals to Workings | $\neq$                                                                                                           |
| Fuel Storage        |                                                                                                                  |
|                     | 2.6                                                                                                              |