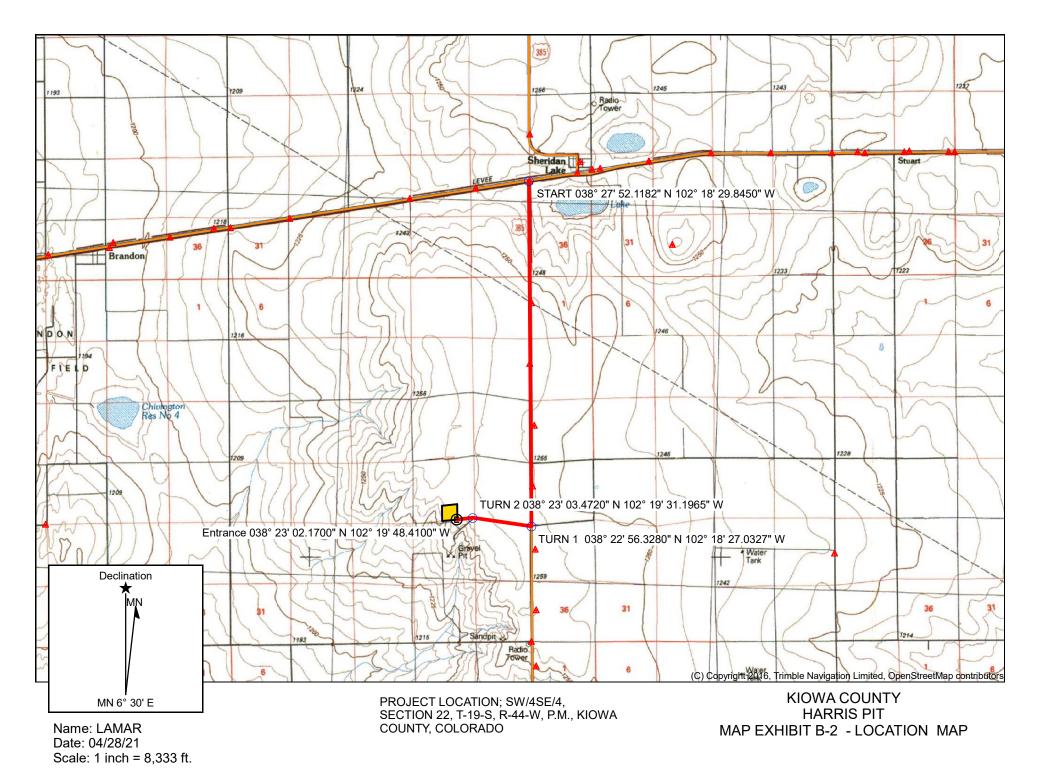

| 6.  | Name of owner of subsurface rights of affected land: RTH Farms LLC                                            |
|-----|---------------------------------------------------------------------------------------------------------------|
| -   | If 2 or more owners, "refer to Exhibit O".  Rick Harris and Tim Harris                                        |
| 7.  | Name of owner of surface of affected land:                                                                    |
| 8.  | Type of mining operation: Surface Underground                                                                 |
| 9.  | Location Information: The center of the area where the majority of mining will occur:                         |
|     | COUNTY: Kiowa                                                                                                 |
|     | PRINCIPAL MERIDIAN (check one): 6th (Colorado) 10th (New Mexico) Ute                                          |
|     | SECTION (write number): S 22                                                                                  |
|     | TOWNSHIP (write number and check direction): T 19 North South                                                 |
|     | RANGE (write number and check direction): R 44 East West                                                      |
|     | QUARTER SECTION (check one):                                                                                  |
|     | QUARTER/QUARTER SECTION (check one): NENENWSESW                                                               |
|     | GENERAL DESCRIPTION: (the number of miles and direction from the nearest town and the approximate elevation): |
|     | 7 miles south of Sheridan Lake, CO - 4,072 ft.                                                                |
|     |                                                                                                               |
| 10. | Primary Mine Entrance Location (report in either Latitude/Longitude OR UTM):                                  |
|     | Latitude/Longitude:                                                                                           |
|     | Example: (N) 39° 44′ 12.98″<br>(W) 104° 59′ 3.87″                                                             |
|     | Latitude (N): deg 38 min 23 sec 2.17 (2 decimal places)                                                       |
|     | Longitude (W): deg 102 min 19 sec 48.41 (2 decimal places)                                                    |
|     | OR                                                                                                            |
|     | Example: (N) 39.73691°                                                                                        |
|     | (W) -104.98449°                                                                                               |
|     | Latitude (N)(5 decimal places)                                                                                |
|     | Longitude(W)(5 decimal places)                                                                                |
|     | OR                                                                                                            |
|     | Universal Tranverse Mercator (UTM)                                                                            |
|     | Example: 201336.3 E NAD27 Zone 13<br>4398351.2 N                                                              |
|     | UTM Datum (specify NAD27, NAD83 or WGS 84) Nad 83 Zone 13                                                     |
|     | Easting                                                                                                       |
|     | Northing                                                                                                      |