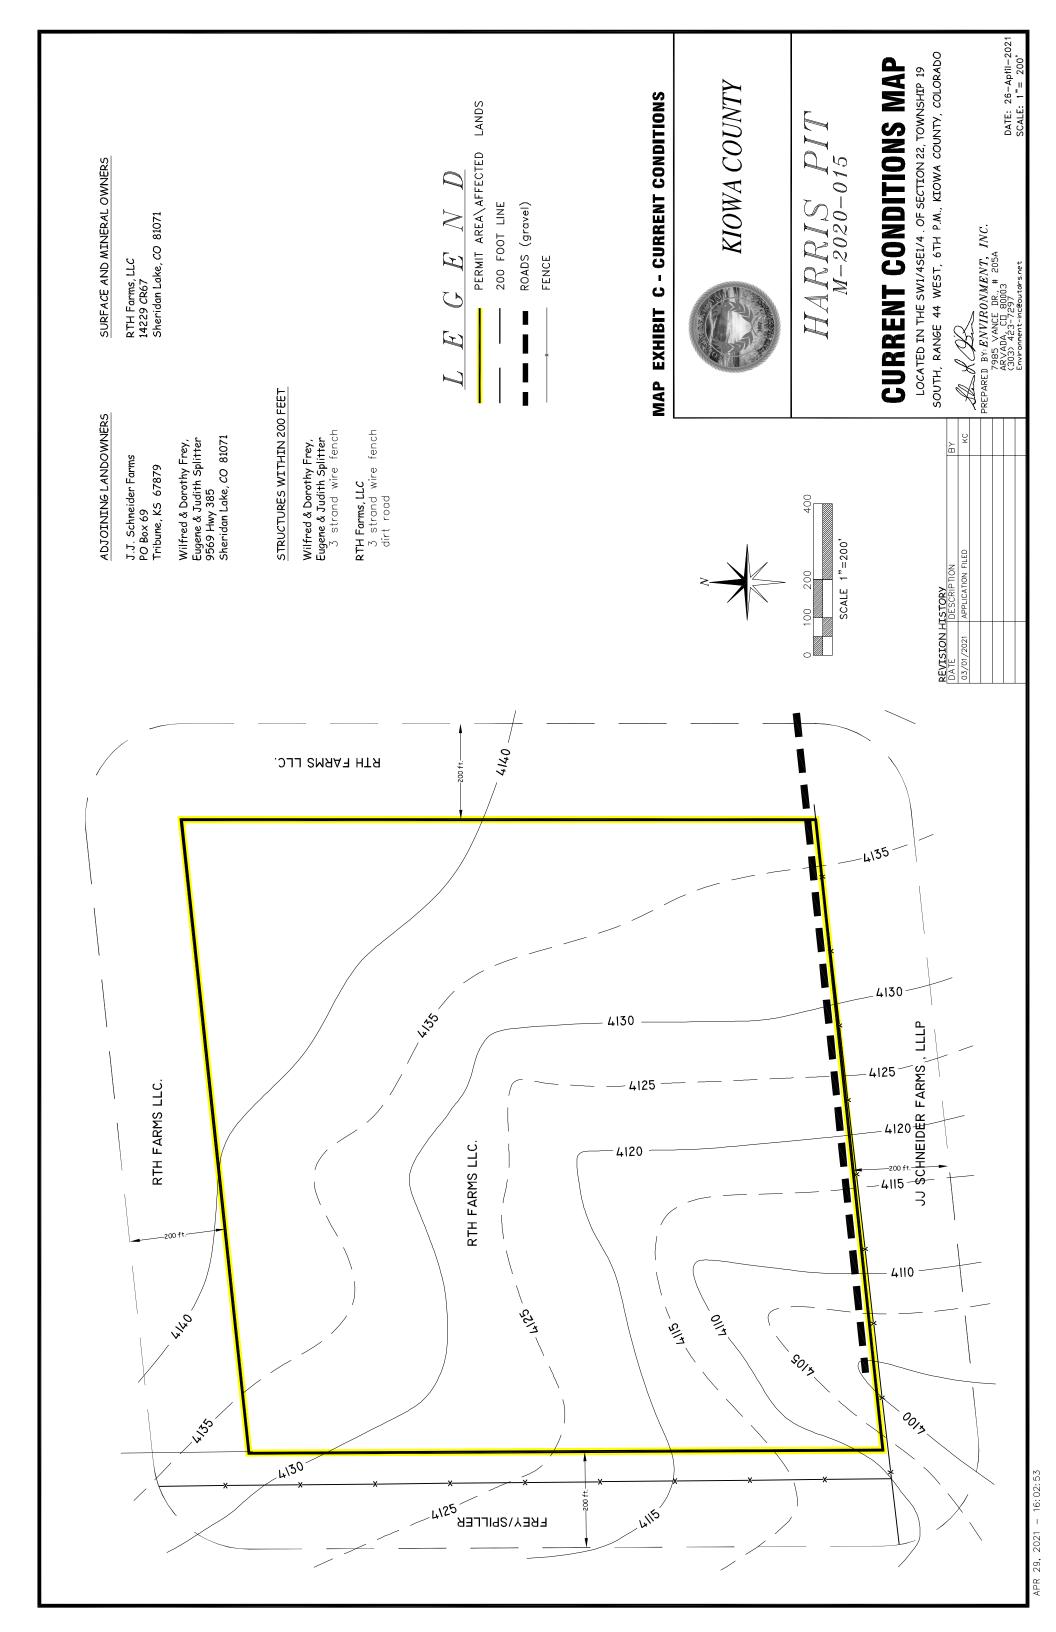

| 6.  | Name of owner of subsurface rights of affected land: RTH Farms LLC                                            |
|-----|---------------------------------------------------------------------------------------------------------------|
| -   | If 2 or more owners, "refer to Exhibit O".  Rick Harris and Tim Harris                                        |
| 7.  | Name of owner of surface of affected land:                                                                    |
| 8.  | Type of mining operation: Surface Underground                                                                 |
| 9.  | Location Information: The center of the area where the majority of mining will occur:                         |
|     | COUNTY: Kiowa                                                                                                 |
|     | PRINCIPAL MERIDIAN (check one): 6th (Colorado) 10th (New Mexico) Ute                                          |
|     | SECTION (write number): S 22                                                                                  |
|     | TOWNSHIP (write number and check direction): T 19 North South                                                 |
|     | RANGE (write number and check direction): R 44 East West                                                      |
|     | QUARTER SECTION (check one):                                                                                  |
|     | QUARTER/QUARTER SECTION (check one): NENENWSESW                                                               |
|     | GENERAL DESCRIPTION: (the number of miles and direction from the nearest town and the approximate elevation): |
|     | 7 miles south of Sheridan Lake, CO - 4,072 ft.                                                                |
|     |                                                                                                               |
| 10. | Primary Mine Entrance Location (report in either Latitude/Longitude OR UTM):                                  |
|     | Latitude/Longitude:                                                                                           |
|     | Example: (N) 39° 44′ 12.98″<br>(W) 104° 59′ 3.87″                                                             |
|     | Latitude (N): deg 38 min 23 sec 2.17 (2 decimal places)                                                       |
|     | Longitude (W): deg 102 min 19 sec 48.41 (2 decimal places)                                                    |
|     | OR                                                                                                            |
|     | Example: (N) 39.73691°                                                                                        |
|     | (W) -104.98449°                                                                                               |
|     | Latitude (N)(5 decimal places)                                                                                |
|     | Longitude(W)(5 decimal places)                                                                                |
|     | OR                                                                                                            |
|     | Universal Tranverse Mercator (UTM)                                                                            |
|     | Example: 201336.3 E NAD27 Zone 13<br>4398351.2 N                                                              |
|     | UTM Datum (specify NAD27, NAD83 or WGS 84) Nad 83 Zone 13                                                     |
|     | Easting                                                                                                       |
|     | Northing                                                                                                      |