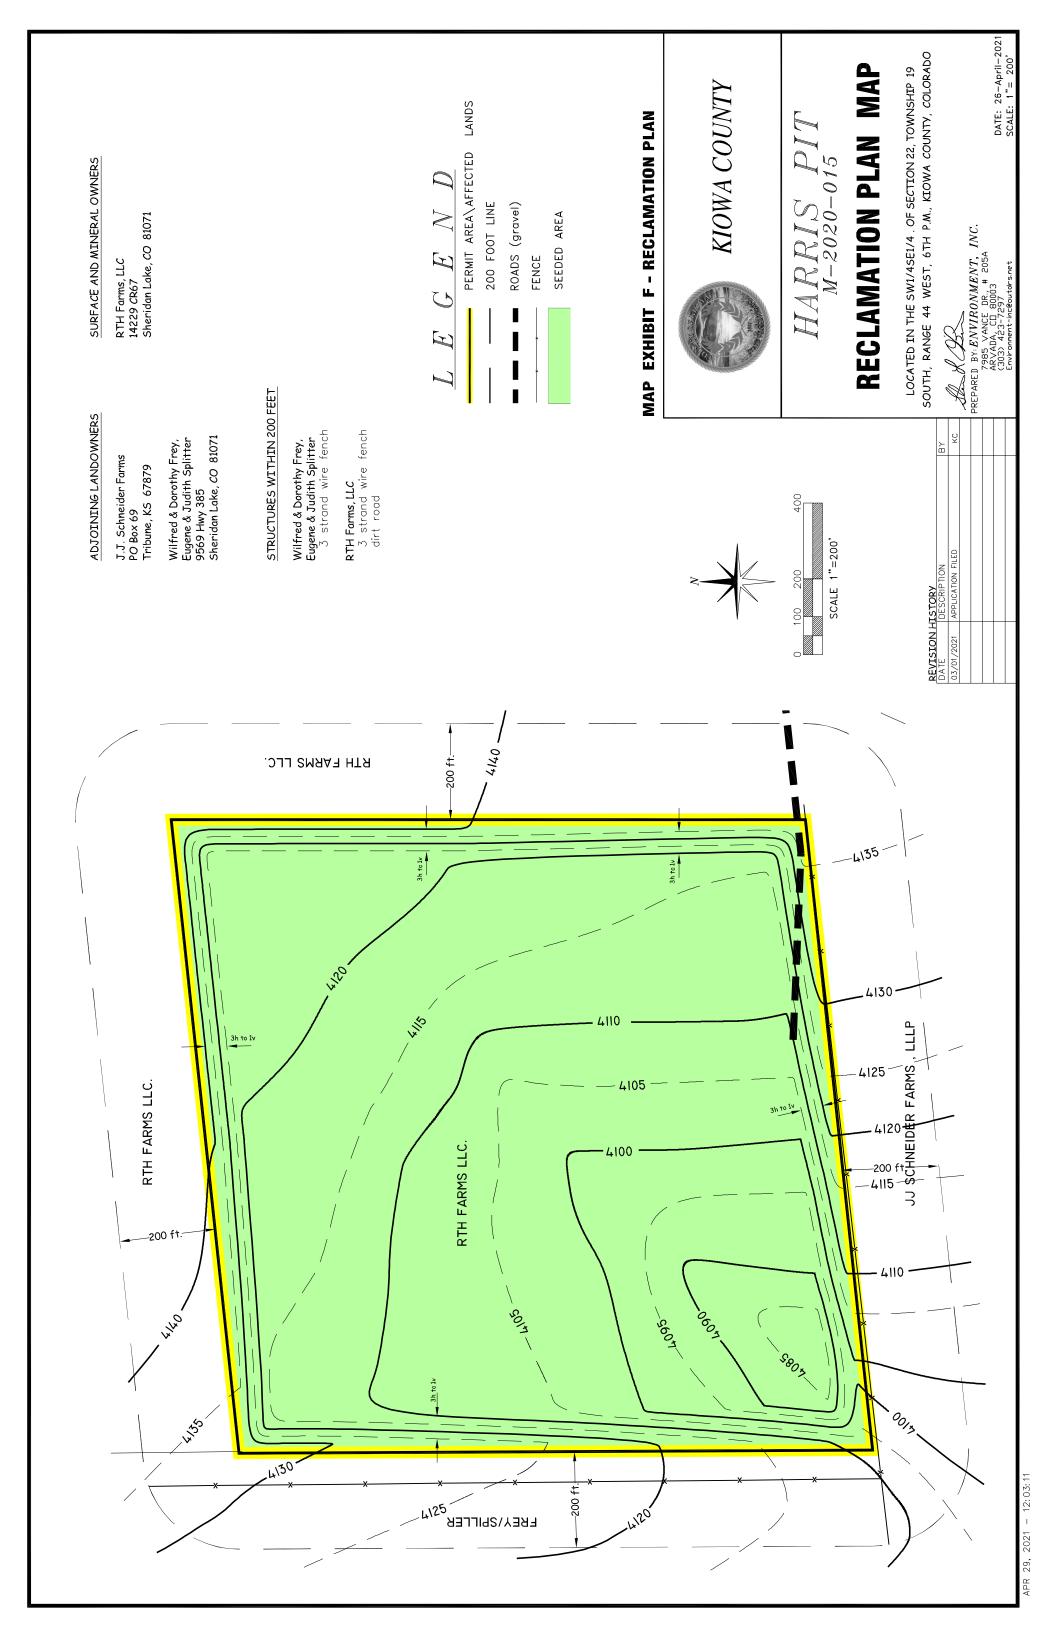

| 6.  | Name of owner of subsurface rights of affected land: RTH Farms LLC                                            |
|-----|---------------------------------------------------------------------------------------------------------------|
| -   | If 2 or more owners, "refer to Exhibit O".  Rick Harris and Tim Harris                                        |
| 7.  | Name of owner of surface of affected land:                                                                    |
| 8.  | Type of mining operation: Surface Underground                                                                 |
| 9.  | Location Information: The center of the area where the majority of mining will occur:                         |
|     | COUNTY: Kiowa                                                                                                 |
|     | PRINCIPAL MERIDIAN (check one): 6th (Colorado) 10th (New Mexico) Ute                                          |
|     | SECTION (write number): S 22                                                                                  |
|     | TOWNSHIP (write number and check direction): T 19 North South                                                 |
|     | RANGE (write number and check direction): R 44 East West                                                      |
|     | QUARTER SECTION (check one):                                                                                  |
|     | QUARTER/QUARTER SECTION (check one): NENENWSESW                                                               |
|     | GENERAL DESCRIPTION: (the number of miles and direction from the nearest town and the approximate elevation): |
|     | 7 miles south of Sheridan Lake, CO - 4,072 ft.                                                                |
|     |                                                                                                               |
| 10. | Primary Mine Entrance Location (report in either Latitude/Longitude OR UTM):                                  |
|     | Latitude/Longitude:                                                                                           |
|     | Example: (N) 39° 44′ 12.98″<br>(W) 104° 59′ 3.87″                                                             |
|     | Latitude (N): deg 38 min 23 sec 2.17 (2 decimal places)                                                       |
|     | Longitude (W): deg 102 min 19 sec 48.41 (2 decimal places)                                                    |
|     | OR                                                                                                            |
|     | Example: (N) 39.73691°                                                                                        |
|     | (W) -104.98449°                                                                                               |
|     | Latitude (N)(5 decimal places)                                                                                |
|     | Longitude(W)(5 decimal places)                                                                                |
|     | OR                                                                                                            |
|     | Universal Tranverse Mercator (UTM)                                                                            |
|     | Example: 201336.3 E NAD27 Zone 13<br>4398351.2 N                                                              |
|     | UTM Datum (specify NAD27, NAD83 or WGS 84) Nad 83 Zone 13                                                     |
|     | Easting                                                                                                       |
|     | Northing                                                                                                      |