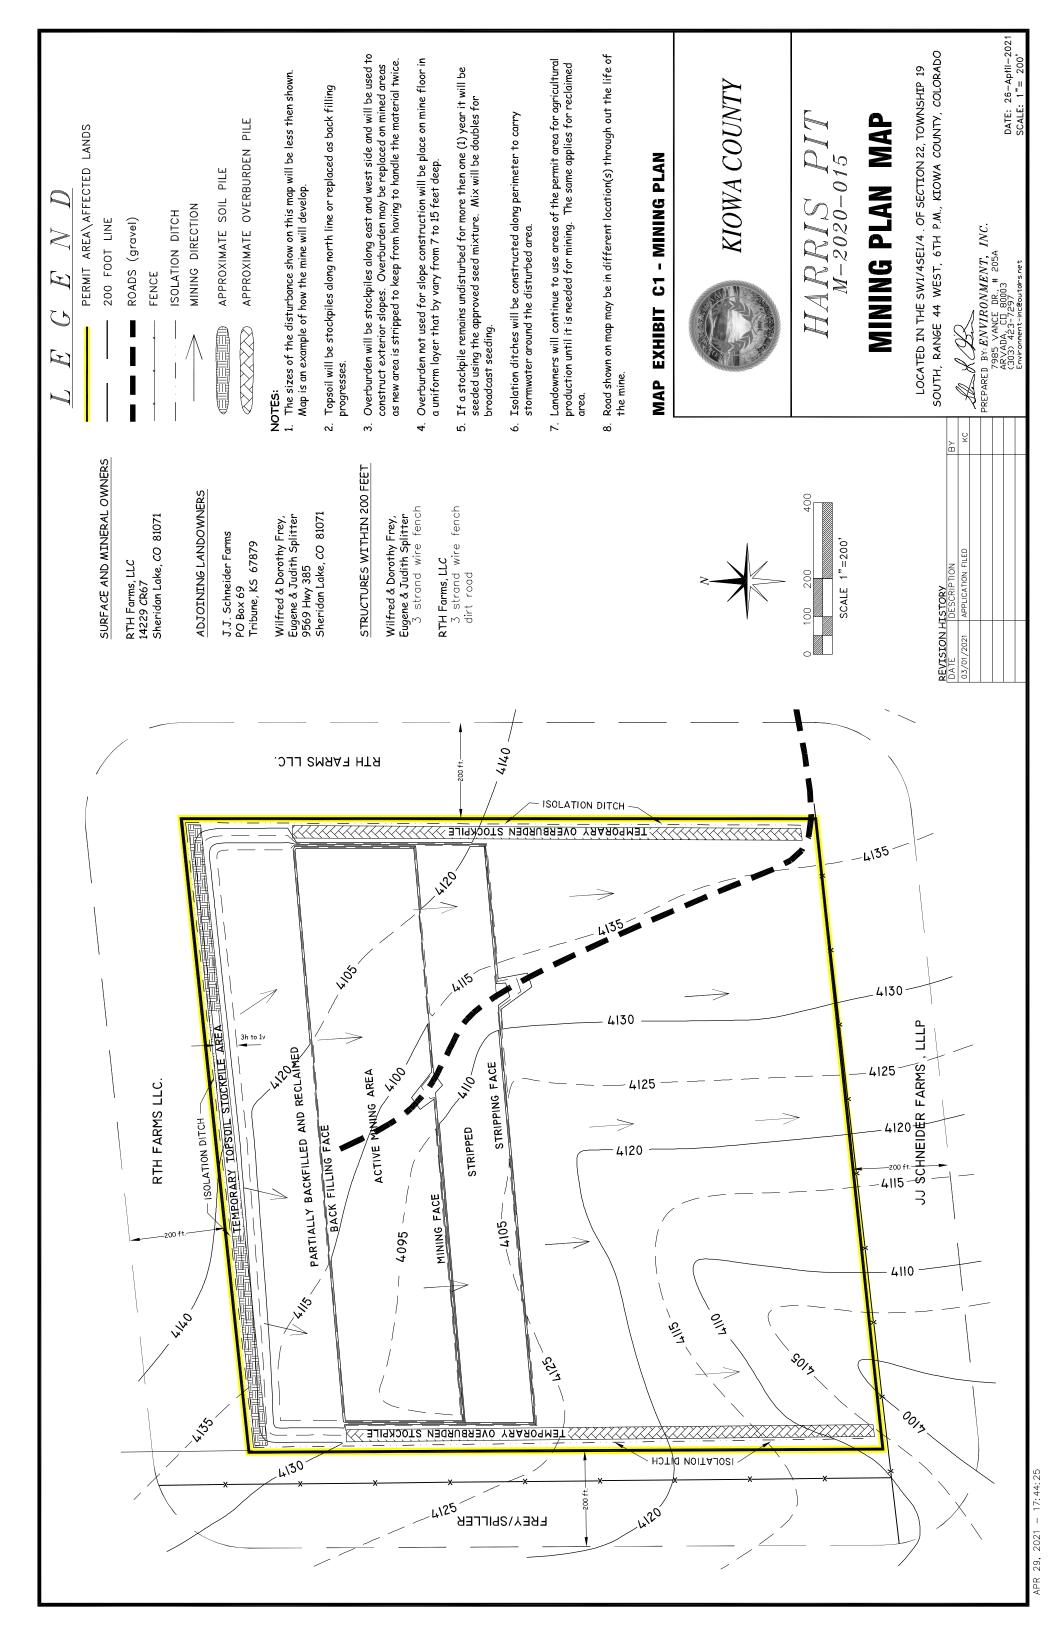

| 6.  | Name of owner of subsurface rights of affected land: RTH Farms LLC                                            |
|-----|---------------------------------------------------------------------------------------------------------------|
| -   | If 2 or more owners, "refer to Exhibit O".  Rick Harris and Tim Harris                                        |
| 7.  | Name of owner of surface of affected land:                                                                    |
| 8.  | Type of mining operation: Surface Underground                                                                 |
| 9.  | Location Information: The center of the area where the majority of mining will occur:                         |
|     | COUNTY: Kiowa                                                                                                 |
|     | PRINCIPAL MERIDIAN (check one): 6th (Colorado) 10th (New Mexico) Ute                                          |
|     | SECTION (write number): S 22                                                                                  |
|     | TOWNSHIP (write number and check direction): T 19 North South                                                 |
|     | RANGE (write number and check direction): R 44 East West                                                      |
|     | QUARTER SECTION (check one):                                                                                  |
|     | QUARTER/QUARTER SECTION (check one): NENENWSESW                                                               |
|     | GENERAL DESCRIPTION: (the number of miles and direction from the nearest town and the approximate elevation): |
|     | 7 miles south of Sheridan Lake, CO - 4,072 ft.                                                                |
|     |                                                                                                               |
| 10. | Primary Mine Entrance Location (report in either Latitude/Longitude OR UTM):                                  |
|     | Latitude/Longitude:                                                                                           |
|     | Example: (N) 39° 44′ 12.98″<br>(W) 104° 59′ 3.87″                                                             |
|     | Latitude (N): deg 38 min 23 sec 2.17 (2 decimal places)                                                       |
|     | Longitude (W): deg 102 min 19 sec 48.41 (2 decimal places)                                                    |
|     | OR                                                                                                            |
|     | Example: (N) 39.73691°                                                                                        |
|     | (W) -104.98449°                                                                                               |
|     | Latitude (N)(5 decimal places)                                                                                |
|     | Longitude(W)(5 decimal places)                                                                                |
|     | OR                                                                                                            |
|     | Universal Tranverse Mercator (UTM)                                                                            |
|     | Example: 201336.3 E NAD27 Zone 13<br>4398351.2 N                                                              |
|     | UTM Datum (specify NAD27, NAD83 or WGS 84) Nad 83 Zone 13                                                     |
|     | Easting                                                                                                       |
|     | Northing                                                                                                      |