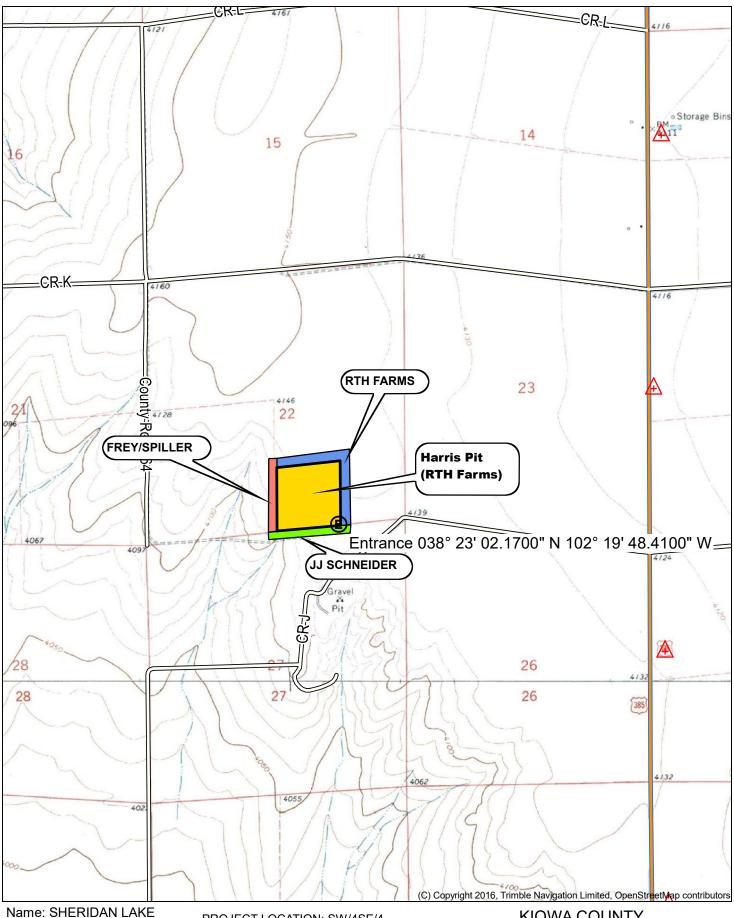

| 6.  | Name of owner of subsurface rights of affected land: RTH Farms LLC                                            |
|-----|---------------------------------------------------------------------------------------------------------------|
| -   | If 2 or more owners, "refer to Exhibit O".  Rick Harris and Tim Harris                                        |
| 7.  | Name of owner of surface of affected land:                                                                    |
| 8.  | Type of mining operation: Surface Underground                                                                 |
| 9.  | Location Information: The center of the area where the majority of mining will occur:                         |
|     | COUNTY: Kiowa                                                                                                 |
|     | PRINCIPAL MERIDIAN (check one): 6th (Colorado) 10th (New Mexico) Ute                                          |
|     | SECTION (write number): S 22                                                                                  |
|     | TOWNSHIP (write number and check direction): T 19 North South                                                 |
|     | RANGE (write number and check direction): R 44 East West                                                      |
|     | QUARTER SECTION (check one):                                                                                  |
|     | QUARTER/QUARTER SECTION (check one): NENENWSESW                                                               |
|     | GENERAL DESCRIPTION: (the number of miles and direction from the nearest town and the approximate elevation): |
|     | 7 miles south of Sheridan Lake, CO - 4,072 ft.                                                                |
|     |                                                                                                               |
| 10. | Primary Mine Entrance Location (report in either Latitude/Longitude OR UTM):                                  |
|     | Latitude/Longitude:                                                                                           |
|     | Example: (N) 39° 44′ 12.98″<br>(W) 104° 59′ 3.87″                                                             |
|     | Latitude (N): deg 38 min 23 sec 2.17 (2 decimal places)                                                       |
|     | Longitude (W): deg 102 min 19 sec 48.41 (2 decimal places)                                                    |
|     | OR                                                                                                            |
|     | Example: (N) 39.73691°                                                                                        |
|     | (W) -104.98449°                                                                                               |
|     | Latitude (N)(5 decimal places)                                                                                |
|     | Longitude(W)(5 decimal places)                                                                                |
|     | OR                                                                                                            |
|     | Universal Tranverse Mercator (UTM)                                                                            |
|     | Example: 201336.3 E NAD27 Zone 13<br>4398351.2 N                                                              |
|     | UTM Datum (specify NAD27, NAD83 or WGS 84) Nad 83 Zone 13                                                     |
|     | Easting                                                                                                       |
|     | Northing                                                                                                      |

Name: SHERIDAN LAKE Date: 05/04/21

Scale: 1 inch = 2,000 ft.

PROJECT LOCATION; SW/4SE/4, SECTION 22, T-19-S, R-44-W, P.M., KIOWA COUNTY, COLORADO KIOWA COUNTY
HARRIS PIT
MAP EXHIBIT B-1 - VICINITY MAP

(C) Copyright 2016, Trimble Navigation Limited