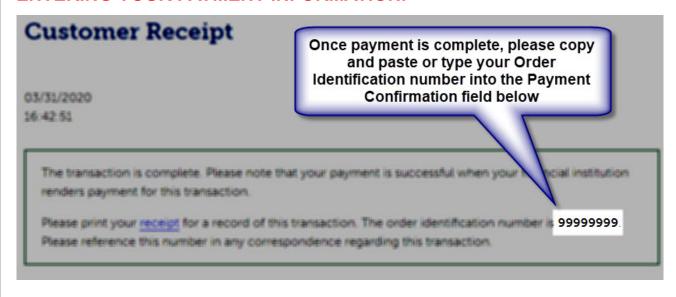

## **Payment**

Clicking "Pay Now" will take you to the colorado.gov payment website for payment of your annual fee.

After you have completed your payment, please copy the confirmation number from colorado.gov and paste it in the box below. Please note that in addition to your annual fee amount, a service fee will be assessed at checkout.

DO NOT CLOSE THE PAYMENT WEBSITE WINDOW UNTIL YOU HAVE COPIED YOUR PAYMENT CONFIRMATION NUMBER TO THIS ANNUAL FEE FORM. Please see example below.