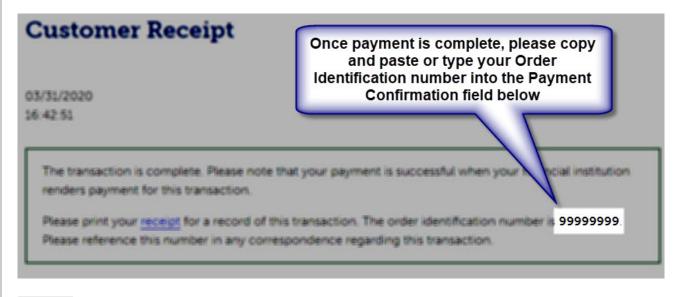

DO NOT CLOSE THE PAYMENT WEBSITE WINDOW UNTIL YOU HAVE COPIED YOUR PAYMENT CONFIRMATION NUMBER TO THIS ANNUAL FEE FORM. Please see example below.

# IMPORTANT - YOU MUST CLICK "SUBMIT" ON THIS REPORT FORM AFTER ENTERING YOUR PAYMENT INFORMATION.

Pay Now

Payment Confirmation Number \*

166762050