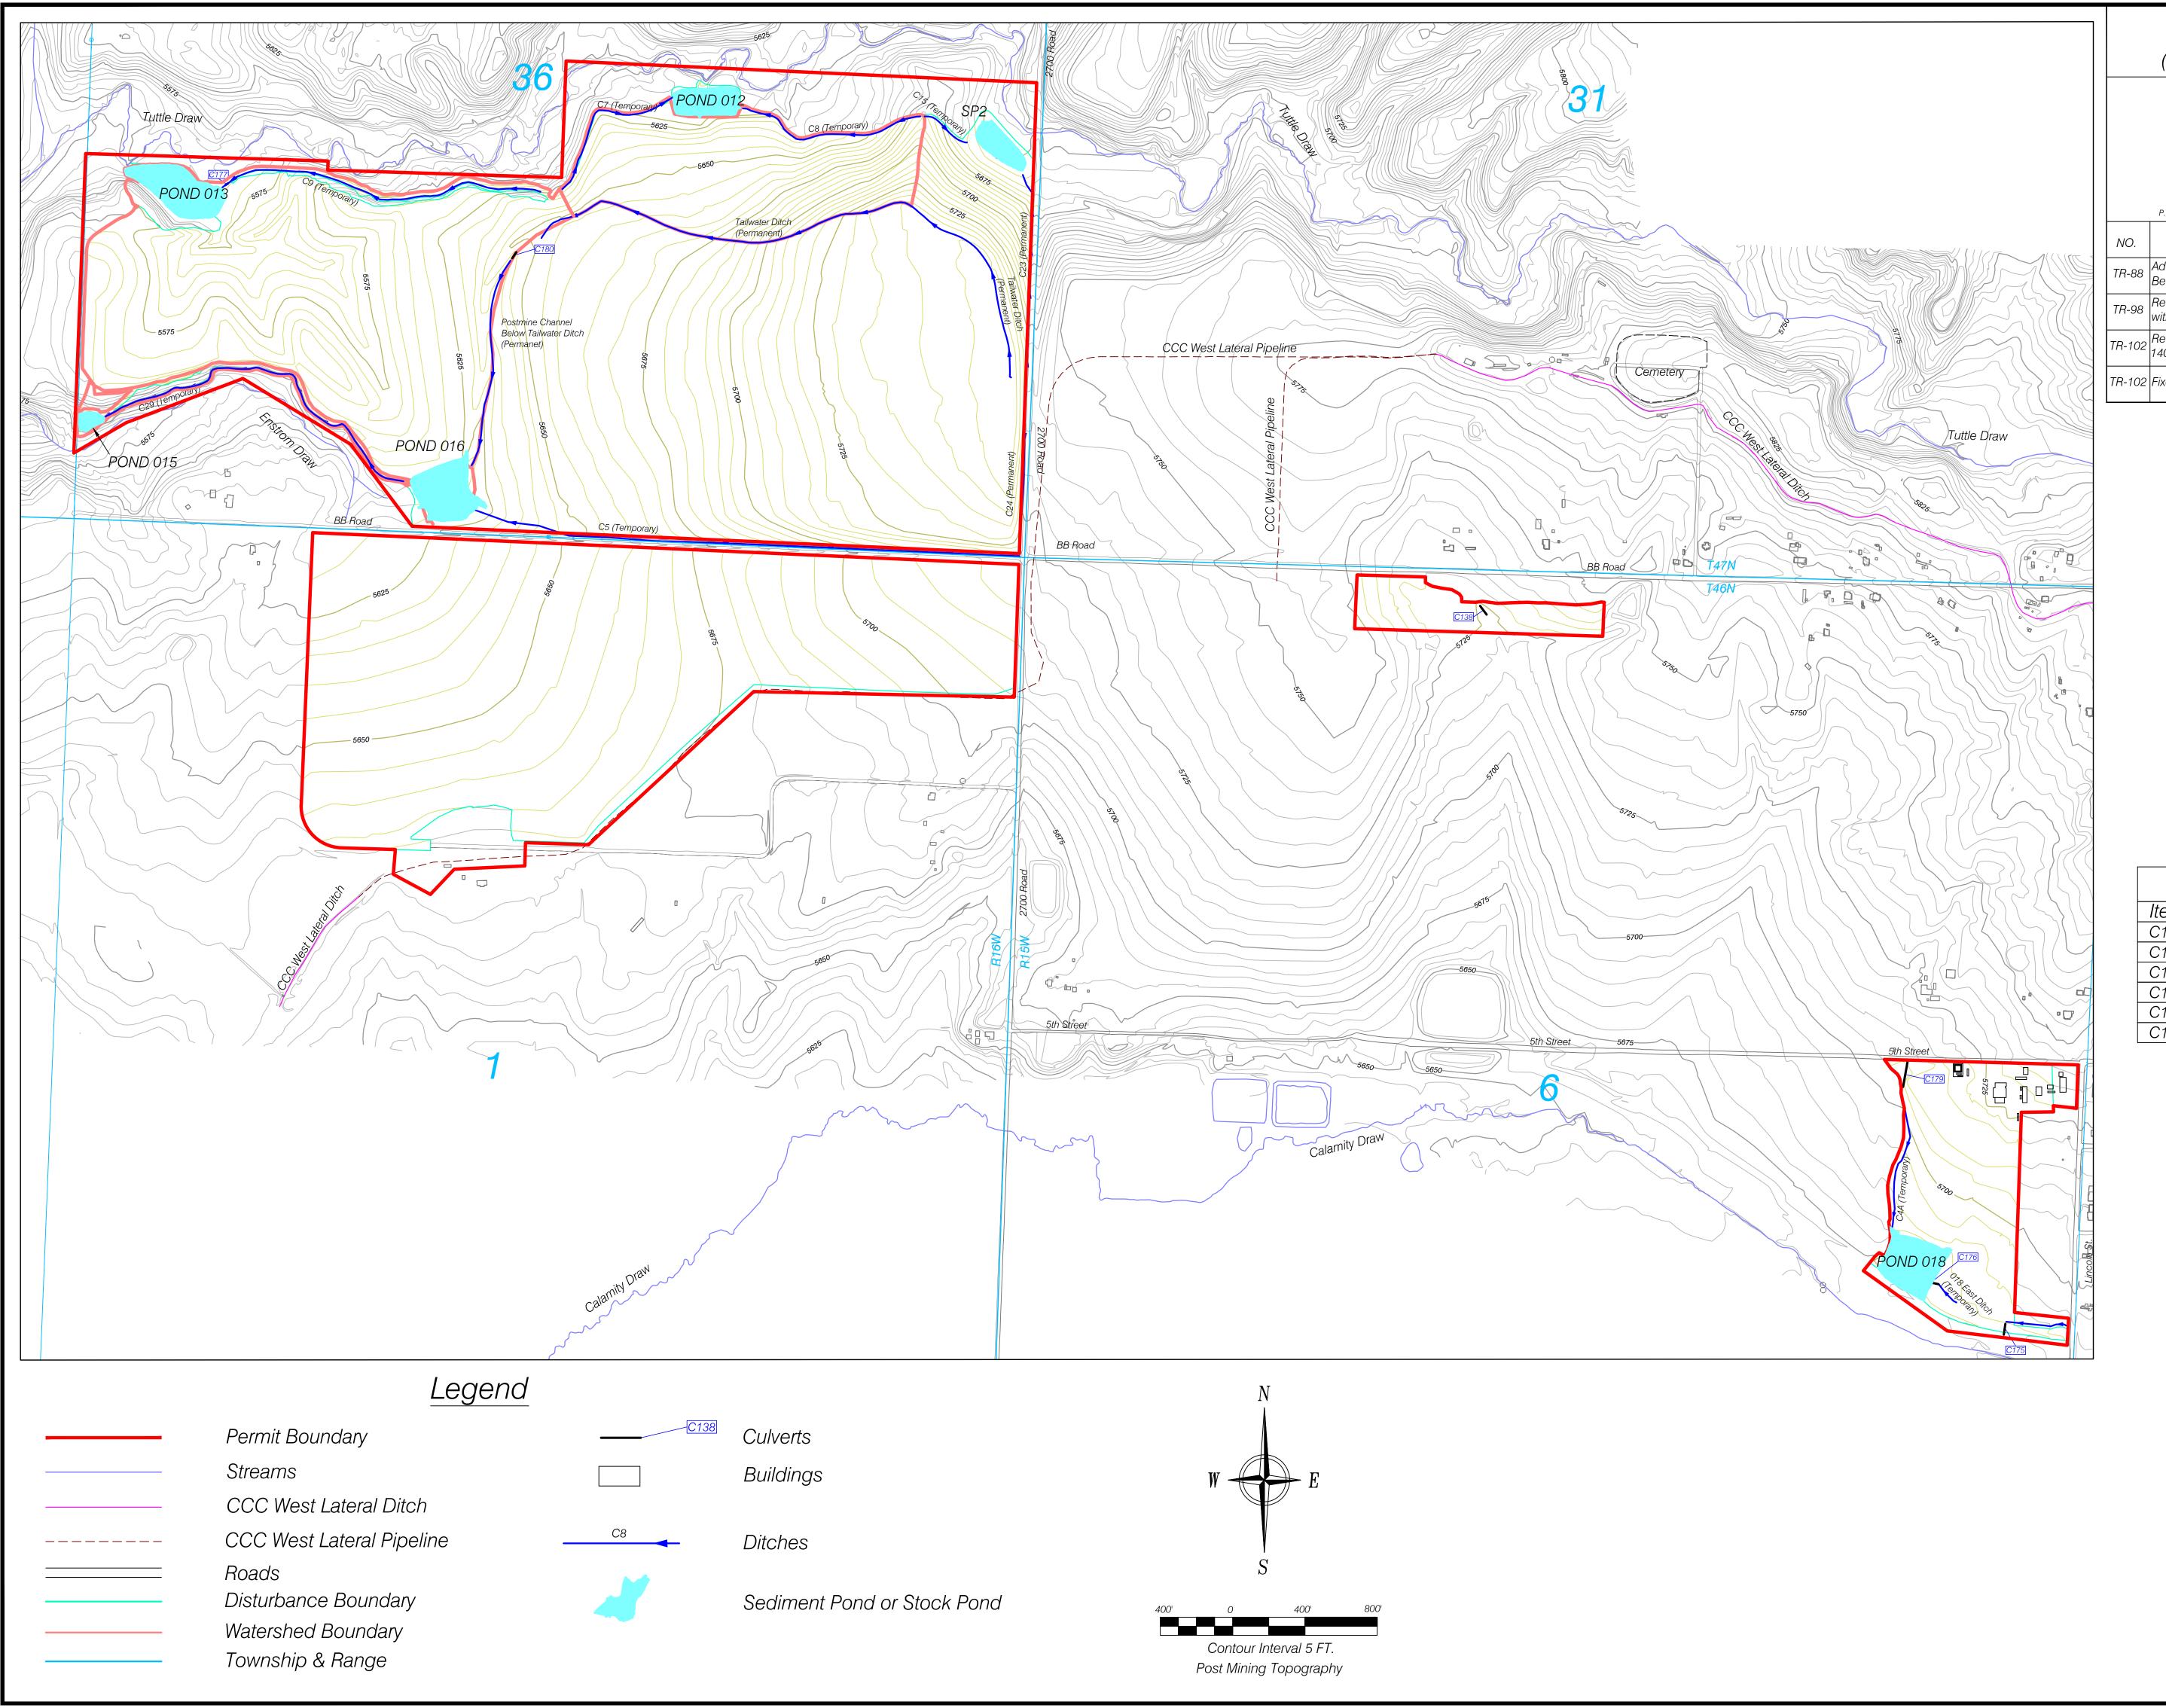

## Surface Water Hydrology (Surface Water Features and Controls)

SCALE: <u>1" = 400'</u> ORIGINAL DATE: <u>5/15/2015</u> DWG. BY: <u>ESI/TCP</u> APPROVED BY: <u>FKF</u>

Map 2.05.3(3)-1

|        |                                                                                              | - |         |      |       |
|--------|----------------------------------------------------------------------------------------------|---|---------|------|-------|
| NO.    | REVISION                                                                                     |   | DATE    | BY   | СНК   |
| TR-88  | Below Tailwater Ditch, update List of Culverts  Reduced permit boundary and removed all data |   | 1/29/19 | JSS  | FF/TT |
| TR-98  |                                                                                              |   | 3/13/20 | Tony | FF    |
| TR-102 | Reduced permit boundary and removed culverts 140 and 141. Removed Pond 009 watershed.        |   | 2/22/21 | Tony | FF    |
| TR-102 | Fixed PMT Topography & Permit Boundary                                                       |   | 4/13/21 | Tony | FF    |

| List Of Culverts |               |      |             |  |  |  |
|------------------|---------------|------|-------------|--|--|--|
| Item             | Dia. X Length | Туре | Designation |  |  |  |
| C138             | 18" X 60'     | HDPE | Temporary   |  |  |  |
| C175             | 24" X 60'     | CMP  | Temporary   |  |  |  |
| C176             | 18" X 90'     | CMP  | Temporary   |  |  |  |
| C177             | 18" X 20'     | HDPE | Temporary   |  |  |  |
| C179             | 18" X 140'    | CMP  | Temporary   |  |  |  |
| C180             | 18" X 40'     | CMP  | Temporary   |  |  |  |