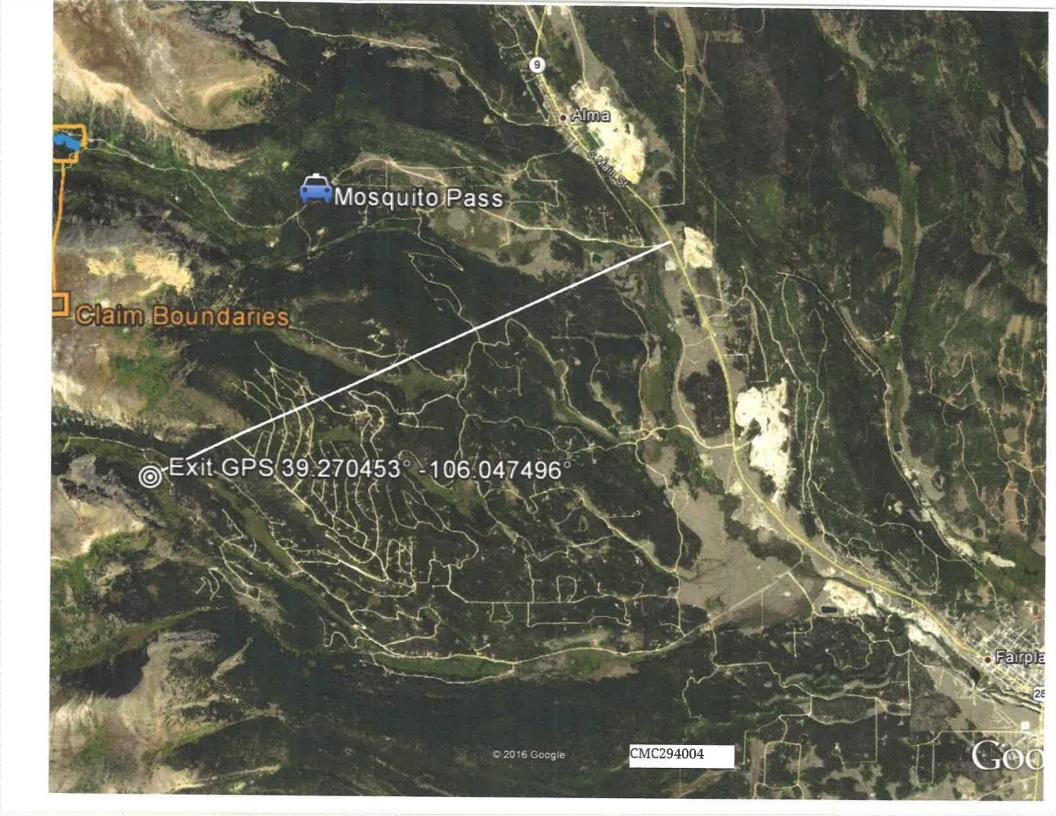

area to be disturbed, quantity of material to be removed, housing or camping facilities to be used, and the method for sewage and waste disposal.
- 4. The route of access to the area of operations. Describe the route of access or display it on your enclosed map, and identify individual roads and trails you intend to use.
- 5. The method of transport. Describe the vehicles or other transport used to carry people, equipment, supplies, and living quarters to and from the work site. Describe if transport will be by foot, stock (horses, mules, etc.), trucks, helicopters, motorcycles, cars, etc.

Completed forms may be mailed to: USFS South Park Ranger District P.O. Box 219 Fairplay, CO 80440

# Lundy - Location and Parking Map







0

425

850

1.275

Feet

T. 9 S., R. 78 W., Section 8









# Mosquito Creek Location Map 35 Acres Total (MC294004)





## **Recent NOI submittals in Park County**

Titterington, Amy -FS <amy.j.titterington@usda.gov>
To: "Russell - DNR, Elliott" <elliott.russell@state.co.us>, Sheila Cross <SCross@parkco.us>

Thu, Apr 8, 2021 at 1:37 PM

Hi Elliott and Sheila,

The FS recently acknowledged the attached Notices of Intent.

Any questions, let me know.



Amy Titterington, PG, CMA I Geologist/ AML Coordinator

**Forest Service** 

**PSICC, South Park Ranger Distirct** 

p: 719-836-3871 c: 719-838-0699

f: 719-836-3875

amy.j.titterington@usda.gov

320 Highway 285/ P.O. Box 219 Fairplay, CO 80440 www.fs.fed.us

Caring for the land and serving people

This electronic message contains information generated by the USDA solely for the intended recipien