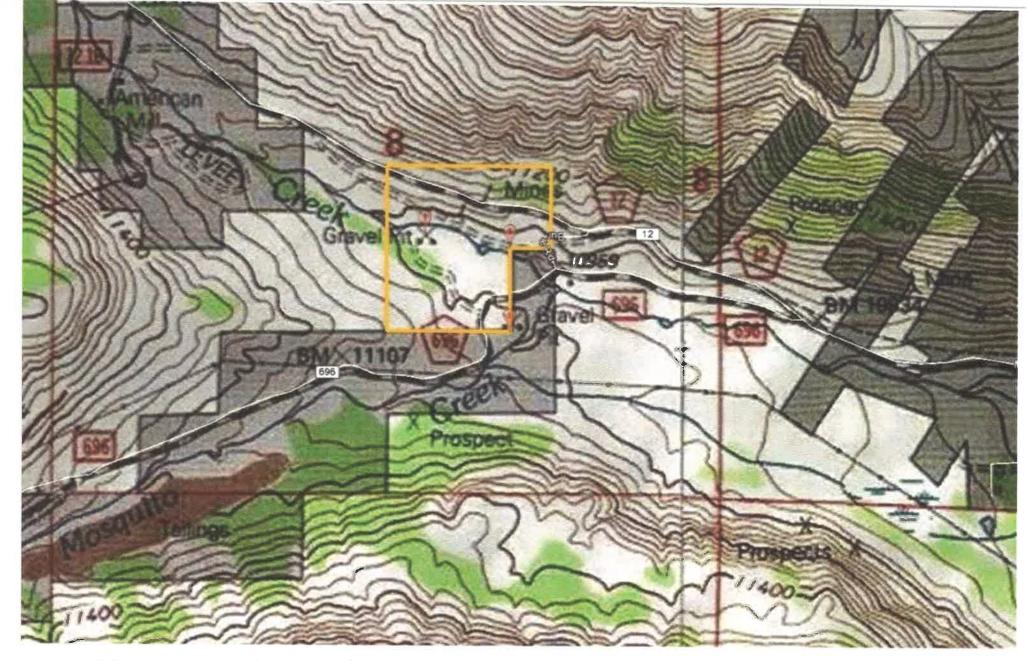

Service

Dear Mr. and Mrs. Lundy,

I received your Notice of Intent (NOI) on April 2, 2021, to conduct prospecting and exploration - level activities on your Mosquito Creek 1 unpatented mining claim administered by the South Park Ranger District in portions of Section 8, T. 9 S., R. 78 W., 6<sup>th</sup> Principal Meridian, Park County, Colorado. Your Mosquito Creek 1 NOI has been assigned an identification number of 2810-021210-NOI-2021-007. Please use this number in all future correspondence.