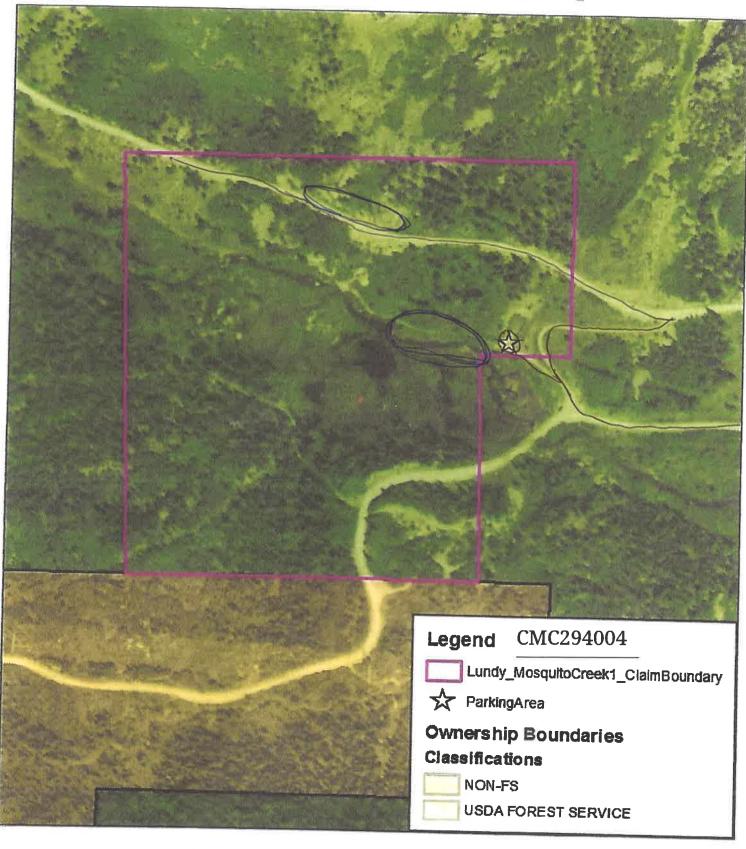

# Lundy - Location and Parking Map

0

425

850

1.275

Feet

T. 9 S., R. 78 W., Section 8

# Mosquito Creek Location Map 35 Acres Total (MC294004)