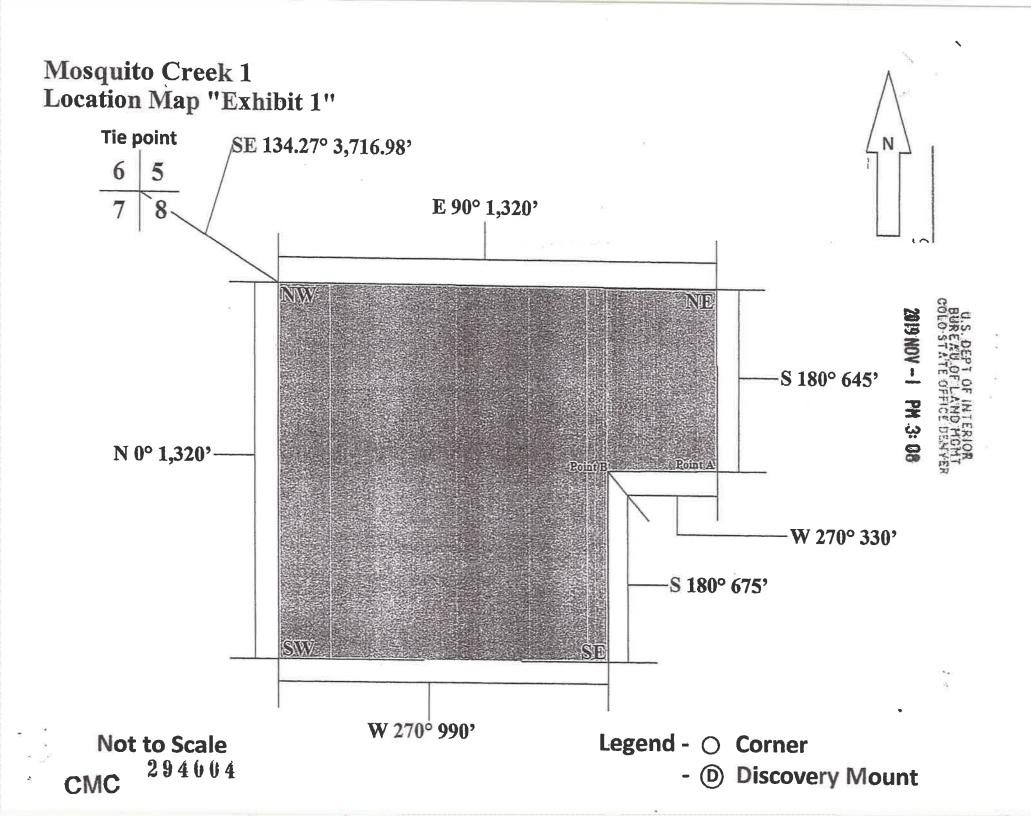

using or camping facilities to be used, and the method for sewage and waste disposal.
- 4. The route of access to the area of operations. Describe the route of access or display it on your enclosed map, and identify individual roads and trails you intend to use.
- 5. The method of transport. Describe the vehicles or other transport used to carry people, equipment, supplies, and living quarters to and from the work site. Describe if transport will be by foot, stock (horses, mules, etc.), trucks, helicopters, motorcycles, cars, etc.

Completed forms may be mailed to: USFS South Park Ranger District P.O. Box 219 Fairplay, CO 80440

# Lundy - Location and Parking Map







0

425

850

1.275

Feet

T. 9 S., R. 78 W., Section 8









# Mosquito Creek Location Map 35 Acres Total (MC294004)





## **Recent NOI submittals in Park County**

Titterington, Amy -FS <amy.j.titterington@usda.gov>
To: "Russell - DNR, Elliott" <elliott.russell@state.co.us>, Sheila Cross <SCross@parkco.us>

Thu, Apr 8, 2021 at 1:37 PM

Hi Elliott and Sheila,

The FS recently acknowledged the attached Notices of Intent.

Any questions, let me know.



Amy Titterington, PG, CMA I Geologist/ AML Coordinator

**Forest Service** 

**PSICC, South Park Ranger Distirct** 

p: 719-836-3871 c: 719-838-0699

f: 719-836-3875

amy.j.titterington@usda.gov

320 Highway 285/ P.O. Box 219 Fairplay, CO 80440 www.fs.fed.us

Caring for the land and serving people

This electronic message contains information generated by the USDA solely for the intended recipients. Any unauthorized interception of this message or the use