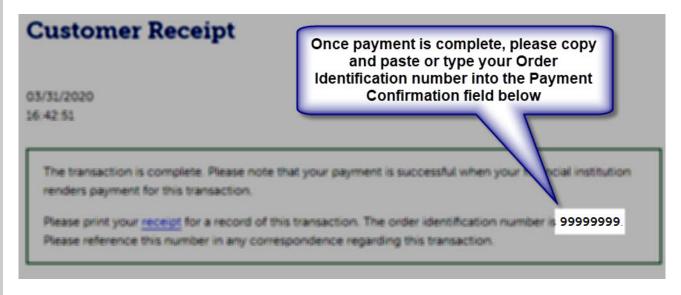

# **Payment**

Clicking "Pay Now" will take you to the colorado.gov payment website for payment of your annual fee.

After you have completed your payment, please copy the confirmation number from colorado.gov and paste it in the box below. Please note that in addition to your annual fee amount, a service fee will be assessed at checkout.

DO NOT CLOSE THE PAYMENT WEBSITE WINDOW UNTIL YOU HAVE COPIED YOUR PAYMENT CONFIRMATION NUMBER TO THIS ANNUAL FEE FORM. Please see example below.

# IMPORTANT - YOU MUST CLICK "SUBMIT" ON THIS REPORT FORM AFTER ENTERING YOUR PAYMENT INFORMATION.

Pay Now

Payment Confirmation Number \*

166253892