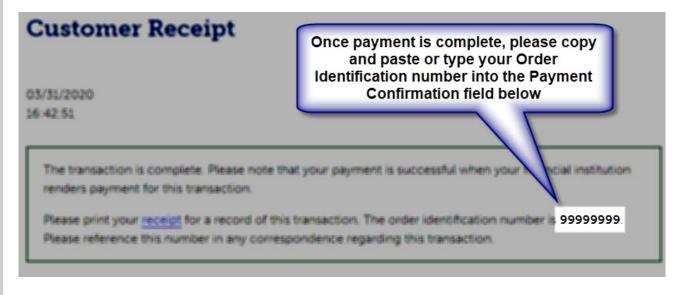

#### **Payment**

Clicking "Pay Now" will take you to the colorado.gov payment website for payment of your annual fee.

After you have completed your payment, please copy the confirmation number from colorado.gov and paste it in the box below. Please note that in addition to your annual fee amount, a service fee will be assessed at checkout.

DO NOT CLOSE THE PAYMENT WEBSITE WINDOW UNTIL YOU HAVE COPIED YOUR PAYMENT CONFIRMATION NUMBER TO THIS ANNUAL FEE FORM. Please see example below.

# IMPORTANT - YOU MUST CLICK "SUBMIT" ON THIS REPORT FORM AFTER ENTERING YOUR PAYMENT INFORMATION.

Pay Now

Payment Confirmation Number \*

162192346