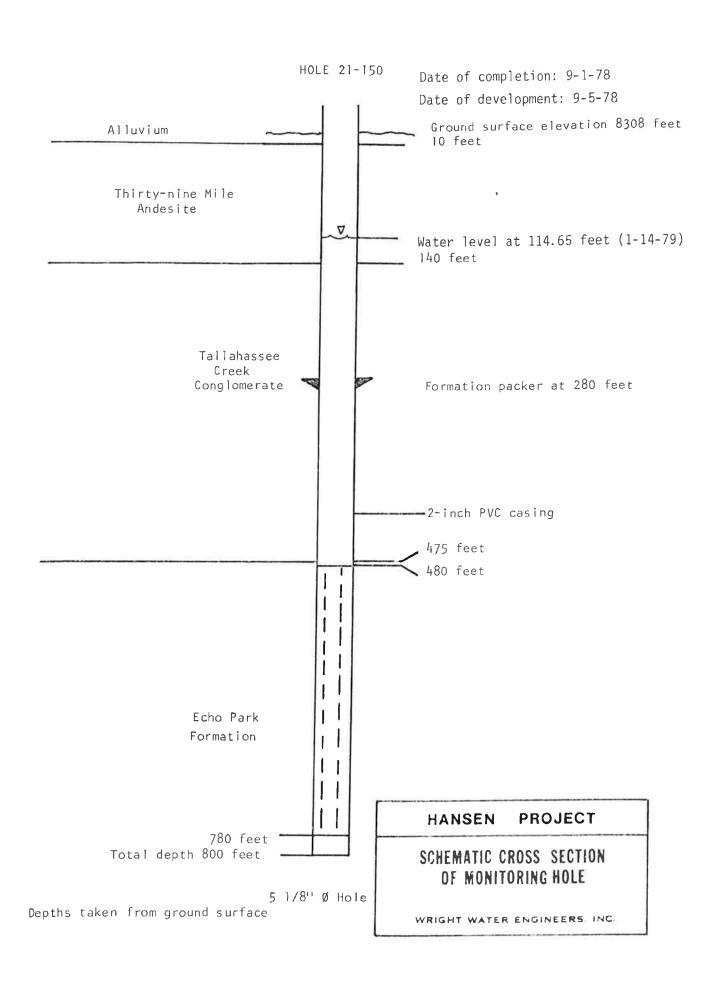

If you have any queries or require further information please do not hesitate to contact me on 303-279-4946.

Yours sincerely,

Ben Vallerine

**Exploration Manager** 

| FORM NO.<br>GWS-31 | STATE C                                                                    | F COLORADO                         | O, OFFICE O    | F THE STAT    | E ENGINE         | ≣R               |                 | For Office Use C                        | nly                  |  |
|--------------------|----------------------------------------------------------------------------|------------------------------------|----------------|---------------|------------------|------------------|-----------------|-----------------------------------------|----------------------|--|
| 10/2011            | 1;                                                                         | 313 Sherman St.<br>Main (303) 866- |                |               | 3                |                  |                 |                                         |                      |  |
|                    | RMIT NUMBER:                                                               |                                    |                |               |                  |                  |                 |                                         |                      |  |
| 48                 | IER INFORMATION                                                            |                                    | N/L            |               |                  | T T G            |                 |                                         |                      |  |
|                    | VELL OWNER: B                                                              |                                    | ge Minei       | rals Co.      | lorado           | ΤГС              | ļ.              |                                         |                      |  |
|                    | DDRESS: PO Bo                                                              |                                    |                |               |                  |                  |                 |                                         |                      |  |
| CITY: Gol          |                                                                            |                                    | E: CO          |               | ZIP CODE:        | 80402            |                 |                                         |                      |  |
|                    | IE NUMBER: (303                                                            |                                    |                |               |                  |                  |                 |                                         |                      |  |
|                    | ATION AS DRILLED                                                           |                                    |                |               |                  |                  |                 |                                         |                      |  |
| DISTANCES          | S FROM SEC. LINE                                                           | S: 2,300                           | ) ft. from     | ☐ N or 🔀 S :  | section line     | and <u>970</u>   | ft. from        | ⊠ E or □ W                              | section line.        |  |
| I                  | ON: South T-                                                               |                                    |                |               |                  |                  | K, I<br>Owner's | -ILING (UNIT)<br>Well Designati         | 0n: 21-150           |  |
| must be me         | <b>PS Location:</b> GPS <b>ters</b> , Datum must b                         | e <b>NAD83</b> , Unit              | must be set    | to true N,    | ] Zone 12 o      | r 🛛 Zone 13      |                 | 451,637.03                              |                      |  |
| STREET AD          | DRESS AT WELL                                                              | LOCATION:                          | 00950 Elk R    | dun, Canon    | City, CO 8       | 1212             | Northing        | 4,267,353.5                             | 2                    |  |
| I                  | URFACE ELEVATION                                                           |                                    |                |               | DRILLING         | METHOD Ro        | tary (A         | Air, Foam                               | or Mud)              |  |
|                    | <u> PLETED 09/01</u>                                                       | /1978 TO                           | OTAL DEPTH     | H 800         | feet             | DEPTH COM        | PLETED          | 780 feet                                |                      |  |
| 5. GEOLOGIC        | LOG:                                                                       |                                    | r              |               | 6. HOLE          | DIAM (in.)       | From            | (ft)                                    | To (ft)              |  |
| Depth              | Туре                                                                       | Grain Size                         | Color          | Water Loc     | 5                | 1/8              | 0               | #2                                      | 800                  |  |
|                    |                                                                            |                                    |                |               |                  |                  |                 |                                         |                      |  |
|                    | See At                                                                     | tached                             |                |               |                  |                  |                 |                                         |                      |  |
|                    |                                                                            |                                    |                |               | 7. PLAIN CASING: |                  |                 |                                         |                      |  |
|                    |                                                                            |                                    | 9-             |               | OD(in)<br>2" ID  |                  | Wall Size (ir   |                                         | To (ft)              |  |
|                    |                                                                            |                                    |                |               | Z ID             | PVC              | UNK             |                                         | 480                  |  |
|                    |                                                                            | +                                  |                |               |                  |                  |                 |                                         | -                    |  |
|                    |                                                                            |                                    |                |               | -                |                  |                 |                                         |                      |  |
|                    |                                                                            |                                    |                |               | PERFORA          | ATED CASING      | S. Screen S     | Slot Size (in): 1                       | .5 x 0.03            |  |
|                    |                                                                            |                                    |                |               | 2" ID            | PVC              | UNK             | 480                                     | 780                  |  |
|                    |                                                                            |                                    |                |               |                  | -                |                 |                                         |                      |  |
|                    |                                                                            |                                    |                | i e           |                  |                  |                 | <del>-</del>                            |                      |  |
|                    |                                                                            |                                    |                |               |                  |                  |                 |                                         |                      |  |
|                    |                                                                            |                                    |                |               | 8. FILTER        |                  |                 | ER PLACEME                              |                      |  |
|                    |                                                                            |                                    |                |               | Material         | Sand             | Type 5'         | of 1/2" Bent                            |                      |  |
|                    |                                                                            |                                    |                |               | Size             | Sand<br>1' Above | e e             | 5' of Ce                                | ement                |  |
| -                  |                                                                            |                                    |                |               | Interval         | Slotted          | Depth           | 280                                     |                      |  |
|                    |                                                                            |                                    |                |               | 1                | TING RECOR       |                 |                                         | _                    |  |
| Remarks:           |                                                                            |                                    |                |               | Material         | Amount [         | Density         | Interval                                | Placement            |  |
| remarks.           |                                                                            |                                    |                |               |                  |                  |                 |                                         | 7                    |  |
| -                  |                                                                            |                                    |                |               |                  |                  |                 |                                         |                      |  |
| 11. DISINFECT      | ION: Type                                                                  |                                    |                |               | Amt. Us          | ed               |                 |                                         |                      |  |
|                    | ΓDATA: ☐ Check                                                             | box if Test Dat                    | a is submitte  | d on Form N   | umber GWS        | 39 Suppleme      | ental Well Te   | est.                                    |                      |  |
| TESTING MET        | HOD UNK                                                                    |                                    |                |               |                  |                  |                 |                                         |                      |  |
| Static Level _1    | 14.65 ft. Date                                                             | e/Time measur                      |                | 4/1979        |                  | Production Ra    | te <u>UNK</u>   | gpm.                                    |                      |  |
| Pumping Level      | _UNK ft. Date                                                              | e/Time measur                      | ed <u>09/0</u> | 5/1978        |                  | Test Length (h   | rs) <u>UNK</u>  |                                         |                      |  |
| Remarks:           |                                                                            |                                    |                |               |                  |                  |                 |                                         |                      |  |
| accordance with R  | e statements made he<br>Rule 17.4 of the Water<br>(1)(e), C.R.S., and is p | Well Constructio                   | n Rules, 2 CCF | R 402-2. [The | filing of a dod  | cument that cont | tains false sta | t is signed and ce<br>tements is a viol | ertified in ation of |  |
| Company Nam        | e: Black Rang                                                              | ge Minera                          | als Colc       | rado LI       | Phone (303       |                  |                 | License Numbe                           | er:                  |  |
| Mailing Address    | s: PO Box 18                                                               | 041, Gol                           | den, CO        | 80402         |                  |                  |                 |                                         |                      |  |
| Signature:         |                                                                            |                                    |                | ne and Title  | Ren Valla        | erine - Explo    | oration Mo      |                                         | ate<br>11/11/2011    |  |
| 0 (                | 111                                                                        |                                    |                |               | non valle        | TIME - EXPIC     | PERLICIT MG     | uaget                                   | 11/11/2011           |  |