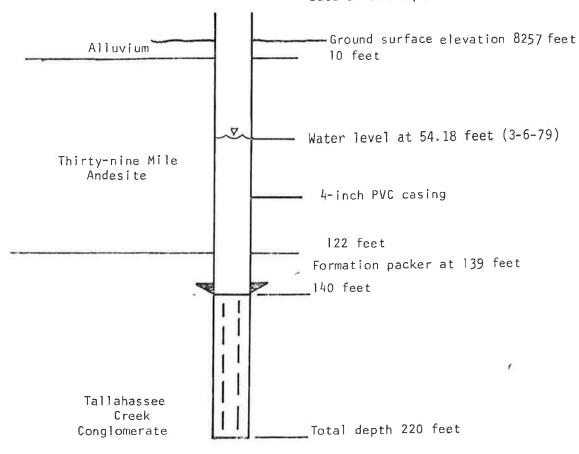

Black Range has obtained the majority of the data pertaining to well locations and construction; we have located and inspected each well in the field. We have identified seven wells that appear to be in good condition and completed in the appropriate formations and would like to recommence a monitoring program for both water quality and level.