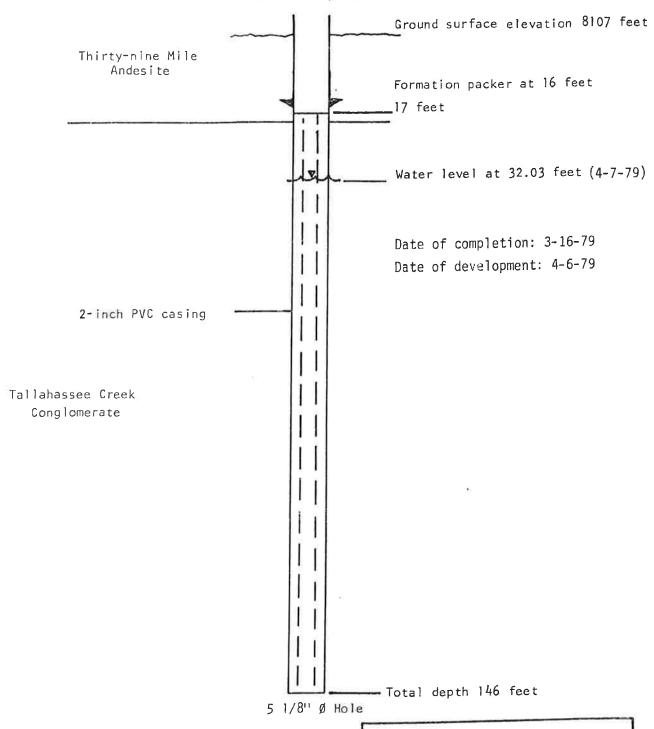

Black Range has obtained the majority of the data pertaining to well locations and construction; we have located and inspected each well in the field. We have identified seven wells that appear to be in good condition and completed in the appropriate formations and would like to recommence a monitoring program for both water quality and level.