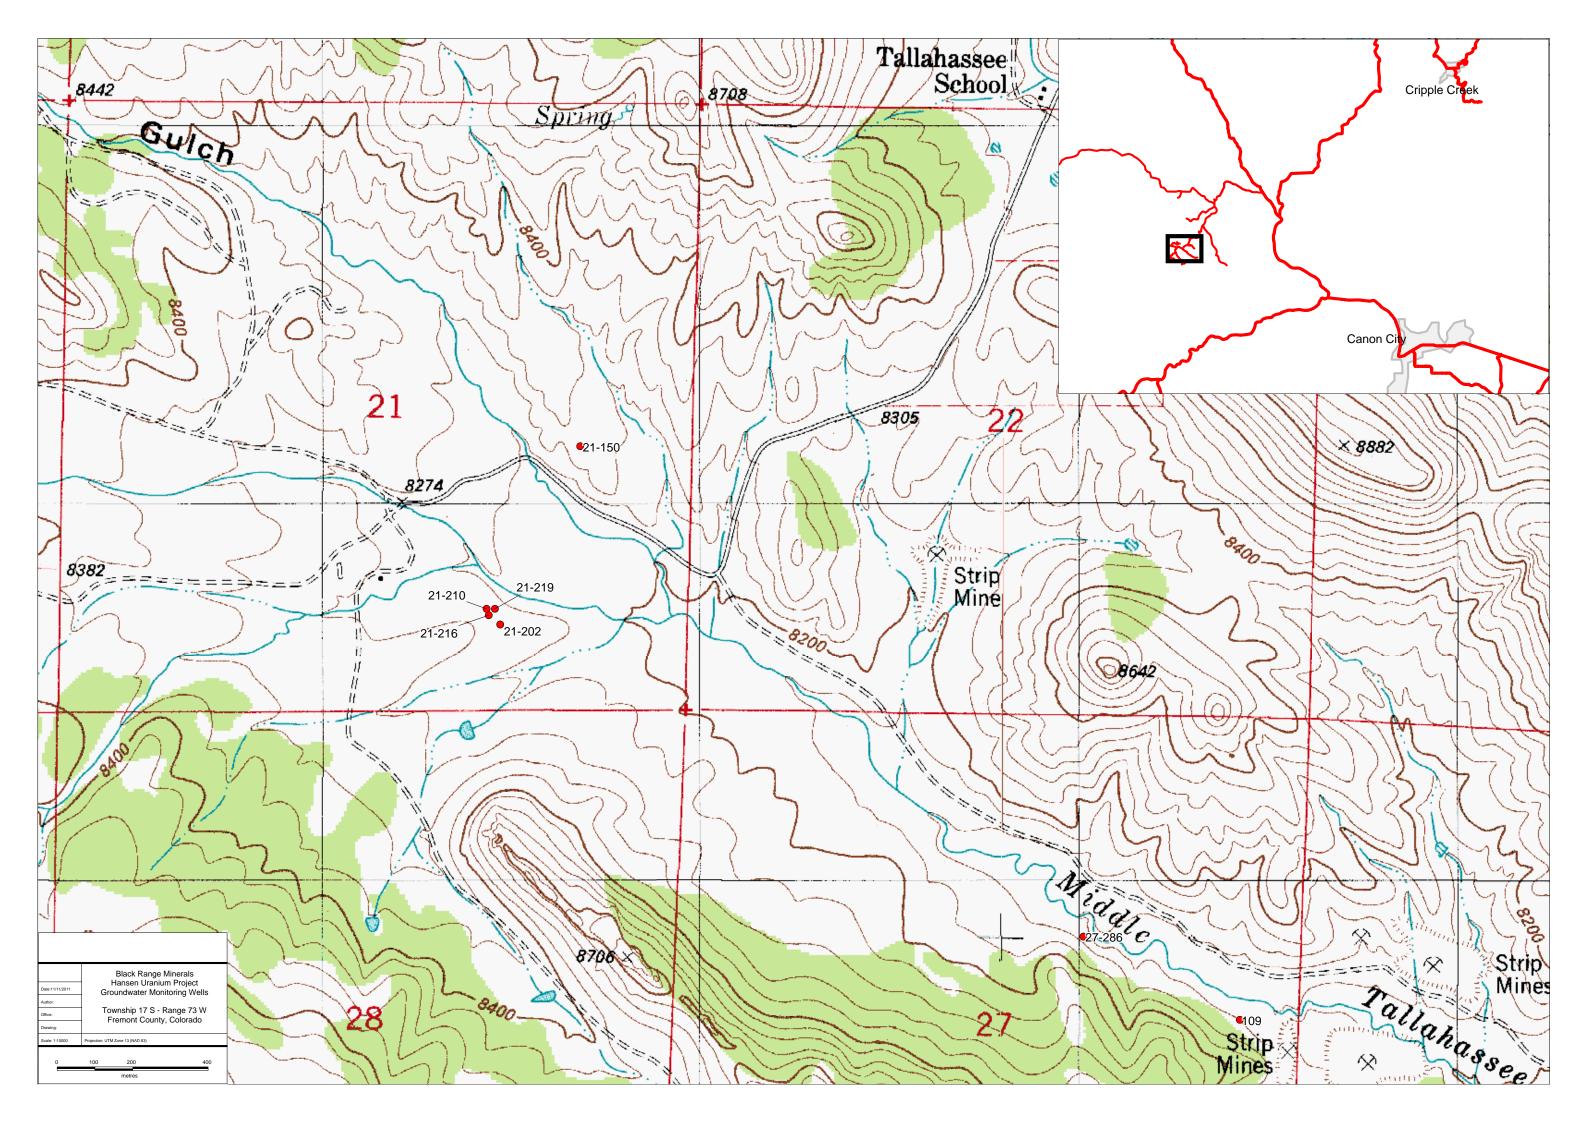

Black Range has obtained the majority of the data pertaining to well locations and construction; we have located and inspected each well in the field. We have identified seven wells that appear to be in good condition and completed in the appropriate formations and would like to recommence a monitoring program for both water quality and level.

Please find attached forms GWS-31 and GWS-46 for each well and a map identifying the location of the seven wells. I believe this is all that is required for the DWR to permit these wells. A representative from my office will be calling to provide credit card details on Monday November 14, 2011.