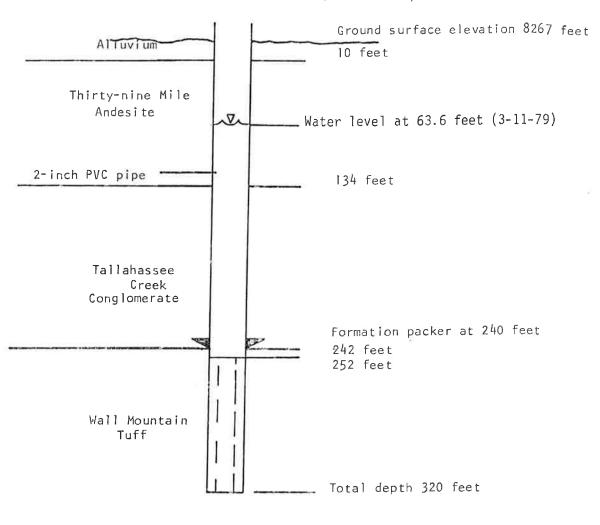

|
|                 | Hole No21-214                                                                                                                                                                                                                                                                                                                            |
|                 | Page / of /                                                                                                                                                                                                                                                                                                                              |

. ...

.

Date of completion: 2-27-79 Date of development: 3-6-79



5 1/8" Ø Hole

Depths taken from ground surface

HANSEN PROJECT

SCHEMATIC CROSS SECTION OF MONITORING HOLE

| FORM NO.<br>GWS-31<br>10/2011       | STATE C                                        | F COLORADO<br>313 Sherman St.<br>Main (303) 866- | O, OFFICE OF<br>, Ste 821, Denv |                | For Office Use Or                                     | nly                                          |                                             |                |
|-------------------------------------|------------------------------------------------|--------------------------------------------------|---------------------------------|----------------|-------------------------------------------------------|----------------------------------------------|---------------------------------------