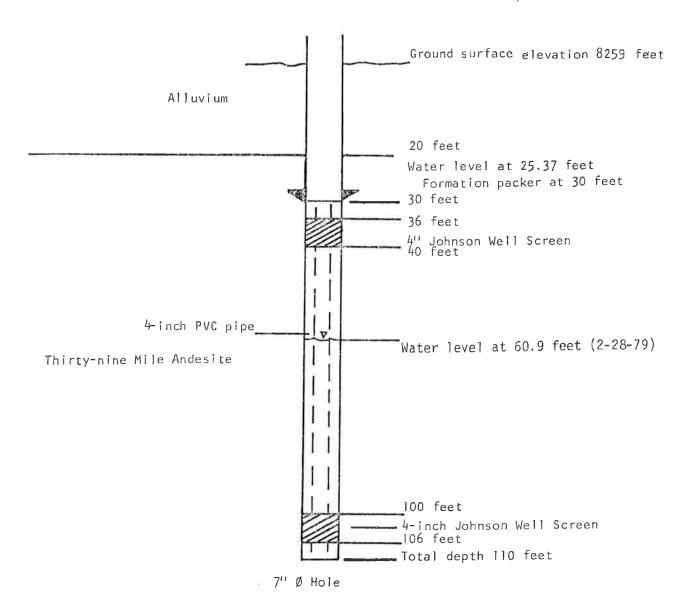

l                                     |                                   |                             |                                                                             |                     |                 |                                       |                                         |
| Signature:                             | W // .                                                                       |                                              |                                   | ne and Title                | Ben Valle                                                                   | erine - Expl        | oration Ma      | ınager                                | Date<br>11/11/2011                      |

Date of completion: 2-21-79
Date of development: 2-25-79



Depths taken from ground surface

HANSEN PROJECT

SCHEMATIC CROSS SECTION OF MONITORING HOLE

| FORM NO.<br>GWS-31<br>10/2011 | STATE C