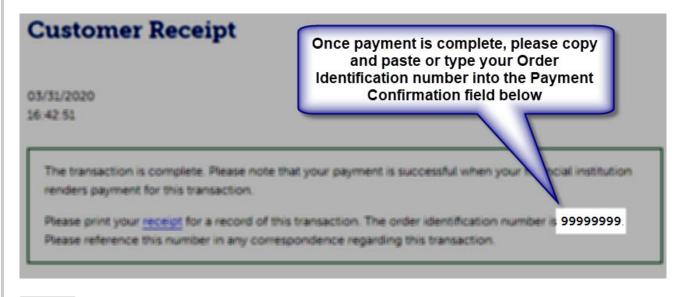

#### **Payment**

Clicking "Pay Now" will take you to the colorado gov payment website for payment of your annual fee.

After you have completed your payment, please copy the confirmation number from colorado.gov and paste it in the box below. Please note that in addition to your annual fee amount, a service fee will be assessed at checkout.

DO NOT CLOSE THE PAYMENT WEBSITE WINDOW UNTIL YOU HAVE COPIED YOUR PAYMENT CONFIRMATION NUMBER TO THIS ANNUAL FEE FORM. Please see example below.

# IMPORTANT - YOU MUST CLICK "SUBMIT" ON THIS REPORT FORM AFTER ENTERING YOUR PAYMENT INFORMATION.

Pay Now

Payment Confirmation Number \*

161895424