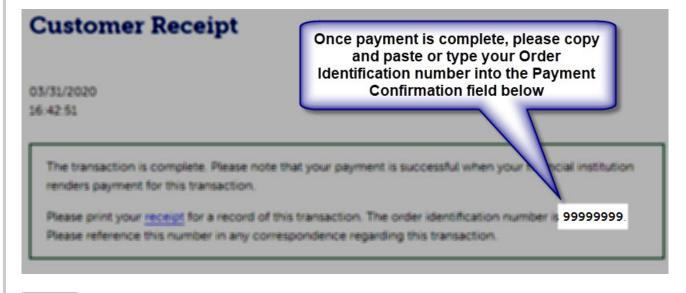

### **Payment**

Clicking "Pay Now" will take you to the colorado.gov payment website for payment of your annual fee.

After you have completed your payment, please copy the confirmation number from colorado.gov and paste it in the box below. Please note that in addition to your annual fee amount, a service fee will be assessed at checkout.

DO NOT CLOSE THE PAYMENT WEBSITE WINDOW UNTIL YOU HAVE COPIED YOUR PAYMENT CONFIRMATION NUMBER TO THIS ANNUAL FEE FORM. Please see example below.

# IMPORTANT - YOU MUST CLICK "SUBMIT" ON THIS REPORT FORM AFTER ENTERING YOUR PAYMENT INFORMATION.

Pay Now

Payment Confirmation Number \*

161893932