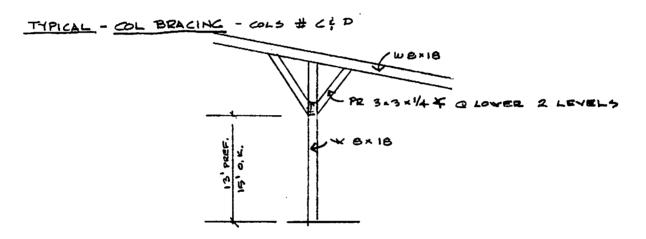

|                | •        | PAGE | + | 0F     | 4     |

#### CHECK COLS:

| LOCATION | LOAD         | 2646TH _                           |
|----------|--------------|------------------------------------|
| A        | 4.25         | 16 '                               |
| ខ        | 31.6         | 12 - WELDED TO ORE BIN             |
| <        | 21           | 7 <b>6'</b>                        |
| ر،       | 15.3         | 171 > PER TABLES ALL LOADS OK      |
| D        | <b>2</b> 0.4 | 201 BUT LENGTHS OVER 15' A PROBLEM |
| E        | 17.0         | 12 PROVIDE BRACING AS REQUIRED     |
| F        | 20.4         | 1 <del>4.</del> 1                  |
| G        | 20.4         | n'                                 |
| н        | 8.5          | e' ]                               |



AT UPPER LEVEL - USE W 8x13 TO BRACE COLUMN & TO SHORTEN SPAN



934-5569

# baidry associates architects/engineers/planners 47 so. federal blvd denver, co. 80219

WILLIAM GEORGE

\*\*C-845

C-845

## LAKE COUNTY BUILDING PERMIT APPLICATION

| APPLICANT                                                       | PLANNING AND ZONING INFORMATION MILL CRUSHER  |
|-----------------------------------------------------------------|-----------------------------------------------|
| Name: LEADVILLE MINING &                                        | Type of occupancy:   INDUSTRIAL = BUILDING    |
| MILLING CORP.                                                   | Total floor area 16' x 18' + 12'x 16' One BIN |
| _                                                               | Bsmt. Area Sq. Ft.