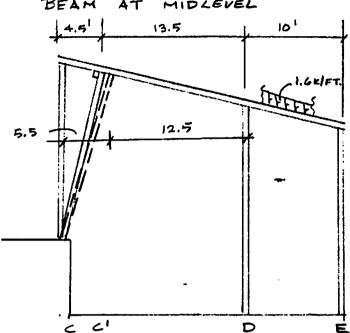

.32 + 1.94 + 1045 = \frac{1}{4}\left(\frac{0.21(144)}{62} + \frac{0.21(120)}{62}\right)$$

= 52,80  
R: 23.1 (1+ 
$$\frac{D}{L}$$
) = 24.5 max

934-5569



# baidry associates 🛭

architects/engineers/planners 47 so. federál blvd denver, co. 80219



#\_\_\_\_\_\_DATE:415/90 PAGE 2\_\_\_\_ OF \_\_\_\_\_\_

BEAM Q LOWER LEVEL

$$\begin{aligned} & M_{a} \left( \frac{114}{62} \right) + 2 M_{B} \left( \frac{114}{62} + \frac{174}{62} \right) + M_{c} \left( \frac{174}{62} \right) \\ & = -\frac{1}{4} \left( \frac{193(114^{3})}{62} + \frac{133(174^{3})}{62} \right) \\ & = -\frac{1}{4} \left( 3178 + 11300 \right) = 3919 \end{aligned}$$

$$\end{aligned}$$



934-5569

# baldry associate

architects/engineers/planners

47 so., federal blvd denver, co. 80219



DATE: 4/5/90 PAGE 3 OF 4

BEAM MIDLEVEL



$$M_{a} : \frac{\omega l^{2}}{8} = \frac{1.6(4.5)^{2}}{8} = 4.05 \kappa^{1} = 48.6 \kappa^{1}$$

$$M_{c} : \frac{\omega l^{2}}{8} = \frac{1.6(10)^{2}}{8} = 20 \kappa^{1} = 240 \kappa^{1}$$

4e. 
$$\sqrt{\frac{54}{62}} + 2H_6 \left(\frac{54}{62} + \frac{162}{62}\right) + 240 \left(\frac{162}{62}\right)$$
  
=  $\frac{1}{4} \left(\frac{.13 \cdot (54^3)}{62} + \frac{.13 \cdot (162^3)}{62}\right)$ 

$$42.3 + 2 Mb (.87 + 2.61) + 627 = \frac{330 + 8914}{4}$$
  
 $2(3.48) Mb = 2980$   
=  $428 k^{11} = 35.7 k^{1}$ 

Reducing live load by 24.5% reduces total w by 20% + - -:. 5 reduced by 20% also = 14.27 IN3

IF REDUCTION NOT ALLOWED THEN MOVE C' TO INTERSECT ROOF BEAM 5'-6" FROM POINT "C"

$$12.6 \binom{66}{62} + 2m_6 \binom{66}{62} + \frac{150}{62} + 240 \binom{150}{62} = \frac{14}{62} \binom{