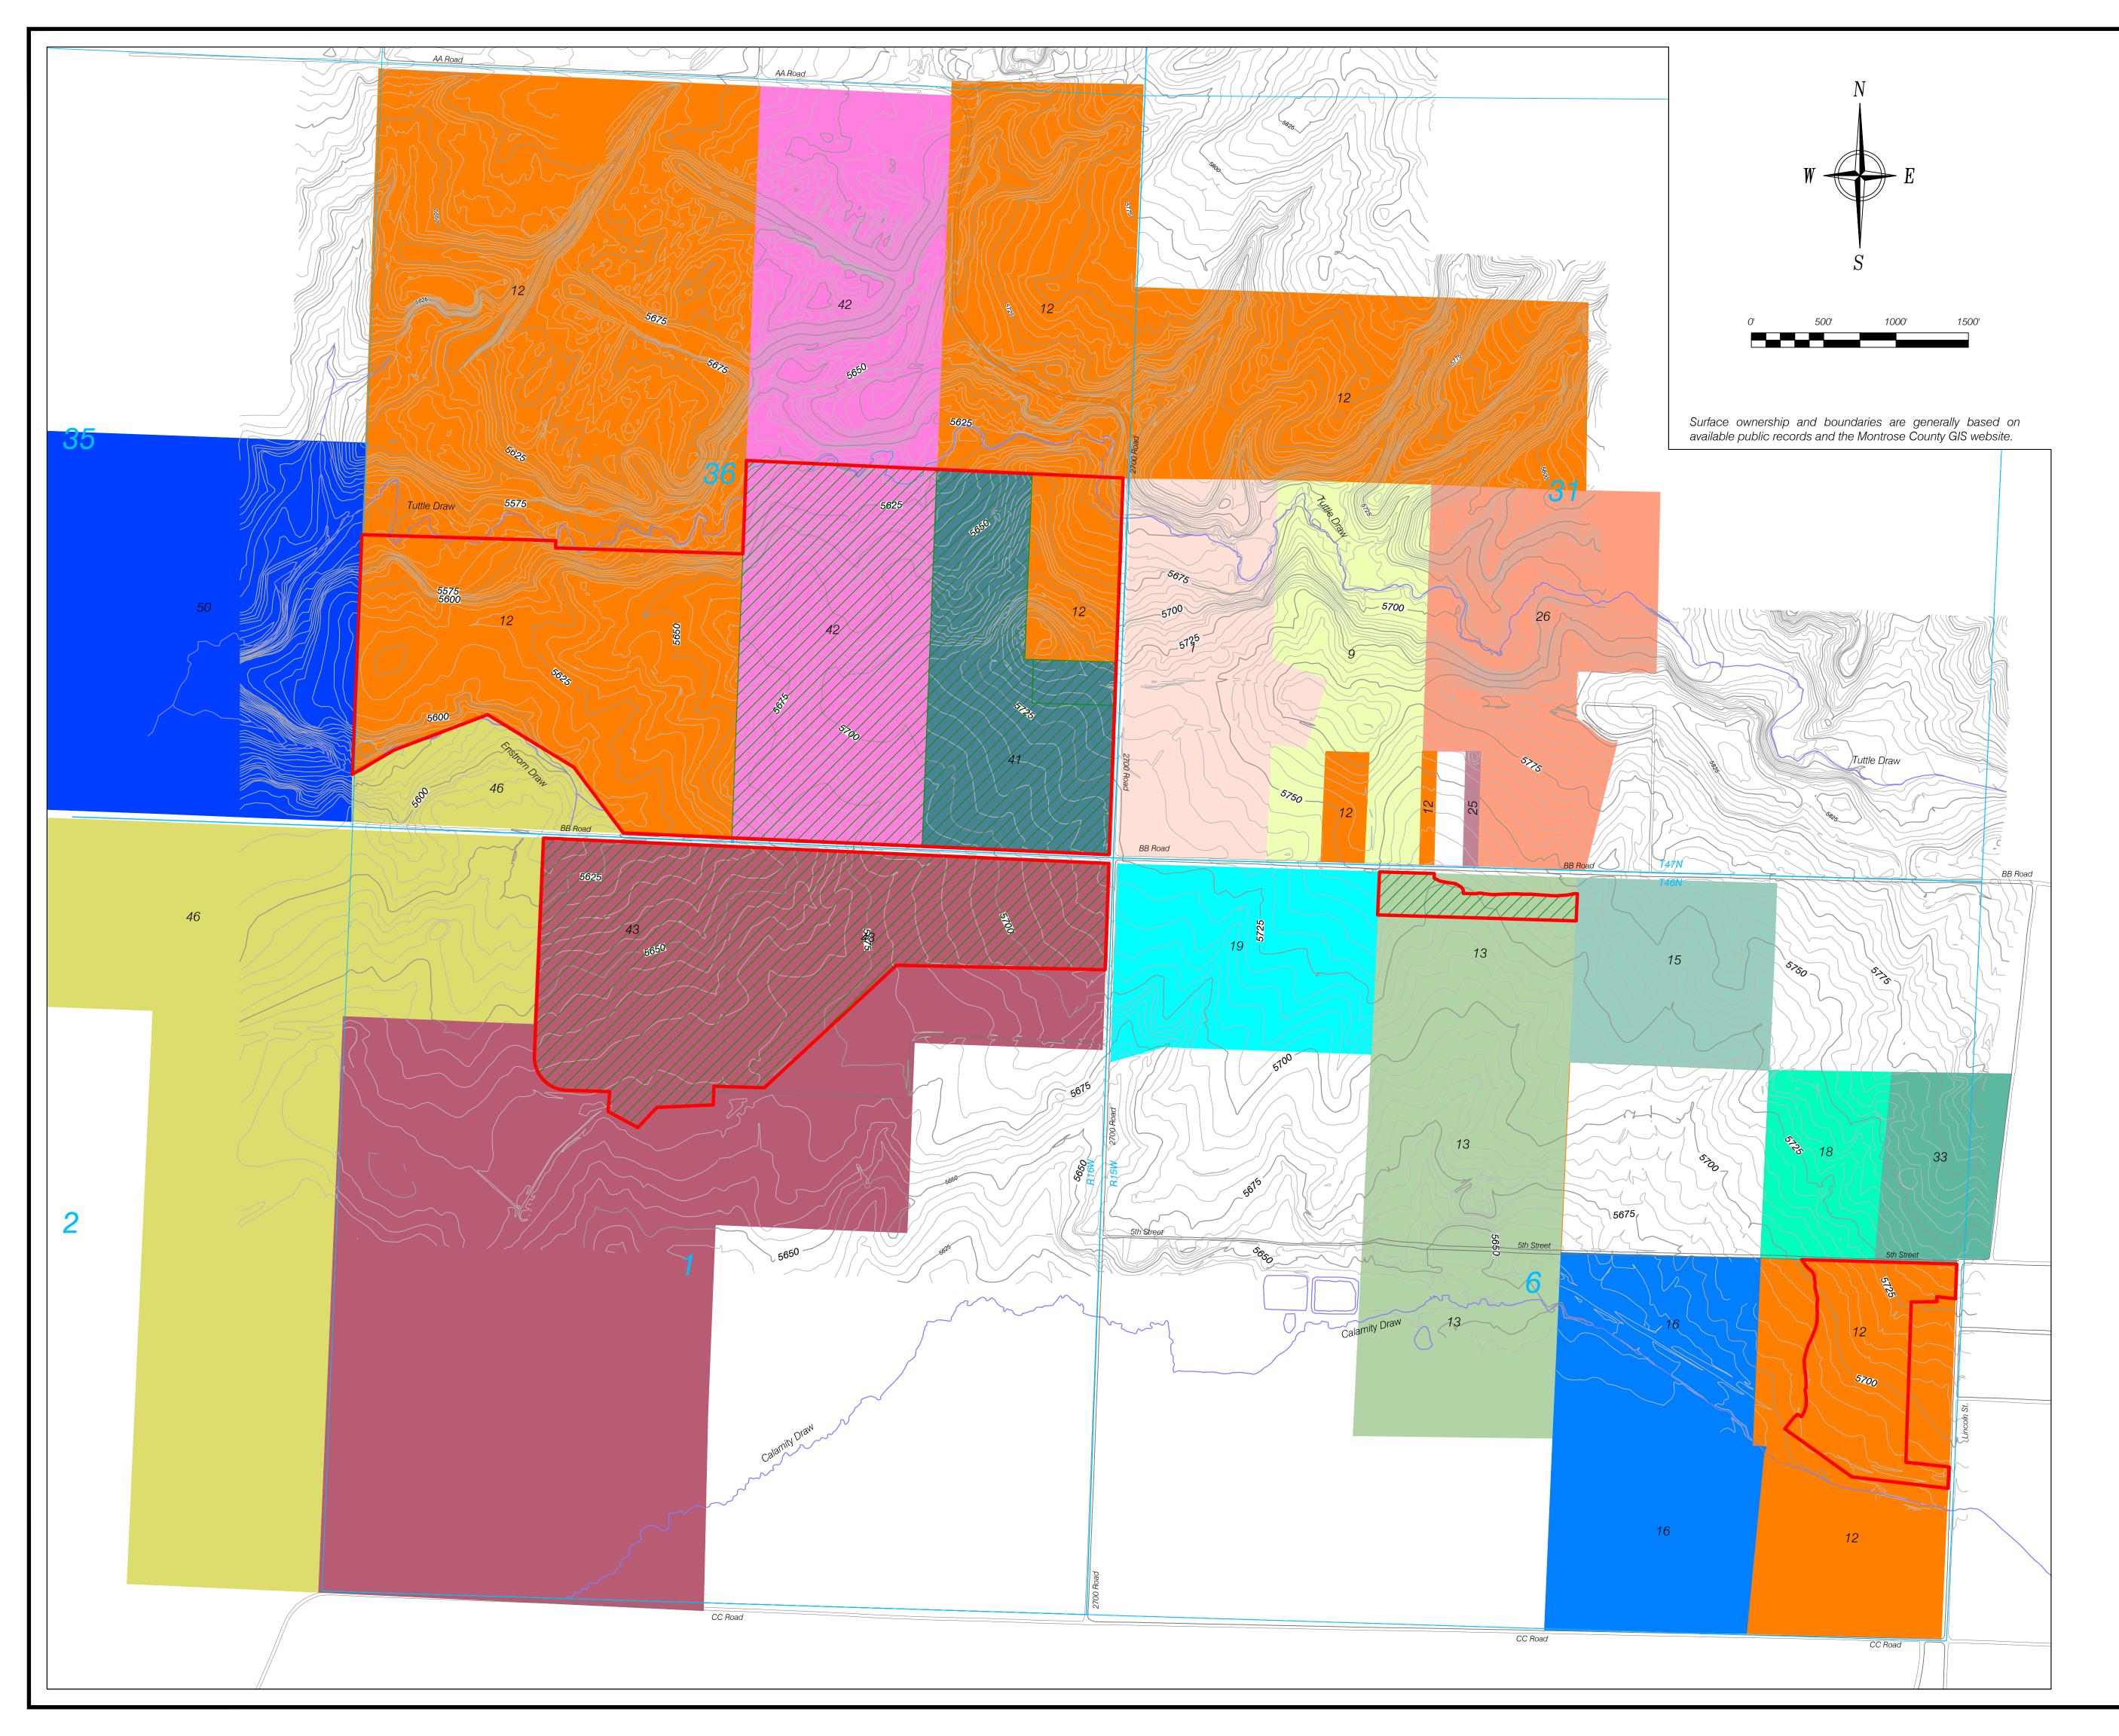

Township & Range

Streams

## Mineral Ownership

12

13

15

19

25

26

33

42

43

46

| 1 | Carl (Bud) & Teresa Benson, Carl B. Benson, David & Sylvia Chiles, Bobby Benson |
|---|---------------------------------------------------------------------------------|
| 9 | James Dirk Richards                                                             |

Elk Ridge Mining & Reclamation, LLC

GW46 Irrevocable Trust

Tsawhawbitts Meadows Ranch Trust

Melvin & Leaann Staats

Michael & Joann Moore Garvey & Co. LLC

Karl & Betty Stephens

Mona Bellmore

Malcom Wilson

Carl (Bud) & Teresa Benson

Ernest Lloyd, Rosella Lloyd, Mary Bolender, Harry Lloyd

Frank & Mary Lou Morgan

Nancy Lee Enstrom Life Estate

Marla Fritzlen

## Mineral Lesee

Elk Ridge Mining & Reclamation, LLC

ENGINEERS CERTIFICATION I, FRANK K. FERRIS, hereby certify that this n, FRANK K. FERRIS, hereby certily that this map has been reviewed by me and is true and correct to the best of my knowledge and information, relying on information supplied by experts employed by Elk Ridge Mining and Reclamation, LLC or qualified consultants working for Elk Ridge Mining and Reclamation, LLC, and that I am a Professional Engineer licensed in Colorado as required by the licensed in Colorado as required by the provisions of C.R.S 12-25-101 through C.R.S. 12-25-119. IN WITNESS WHEREOF, I have herunder set my hand and affixed my seal.

| Oil, Gas and Coal<br>Ownership and Leases Map                              |                                                                                                  |                                                                                                                  |         |      |       |  |
|----------------------------------------------------------------------------|--------------------------------------------------------------------------------------------------|------------------------------------------------------------------------------------------------------------------|---------|------|-------|--|
| New Horizon Mine<br>Permit No. C-1981-008<br>P.O Box 628, Nucla, CO. 81424 |                                                                                                  | SCALE: <u>1" = 500'</u><br>ORIGINAL DATE: <u>6/19/2015</u><br>DWG. BY: <u>ESI/TCP</u><br>APPROVED BY: <u>FKF</u> |         |      |       |  |
|                                                                            |                                                                                                  | <sup>дwg NO.</sup><br>Мар 2.03.4-2                                                                               |         |      |       |  |
| NO.                                                                        | REVISION                                                                                         |                                                                                                                  | DATE    | BY   | СНК   |  |
| TR-82                                                                      | Revise permit boundary, add adjacent support facilities area (0.42 acres) to Slash M, LLC tract  |                                                                                                                  | 9/15/17 | JSS  | TT/FF |  |
| TR-85                                                                      | Revise permit boundary, update ownership from<br>Montrose Co. GIS website                        |                                                                                                                  | 1/15/19 | JSS  | TT/FF |  |
| TR-90                                                                      | Revise permit boundary, remove bond release area corresponding to Staats C-18 Ditch (3.59 acres) |                                                                                                                  | 5/23/19 | JSS  | TT/FF |  |
| TR-98                                                                      | Revise permit boundary, removed mineral ownership                                                |                                                                                                                  |         | Tony | FF    |  |
|                                                                            |                                                                                                  |                                                                                                                  |         |      |       |  |

 TR-102
 Revise permit boundary, removed mineral ownership
 2/22/21
 Tony
 FF