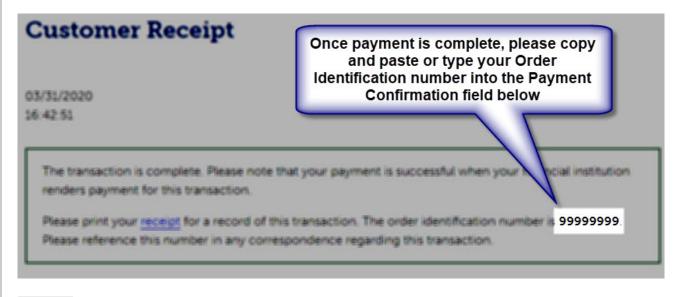

DO NOT CLOSE THE PAYMENT WEBSITE WINDOW UNTIL YOU HAVE COPIED YOUR PAYMENT CONFIRMATION NUMBER TO THIS ANNUAL FEE FORM. Please see example below.

# IMPORTANT - YOU MUST CLICK "SUBMIT" ON THIS REPORT FORM AFTER ENTERING YOUR PAYMENT INFORMATION.

Pay Now

Payment Confirmation Number \*

160709896