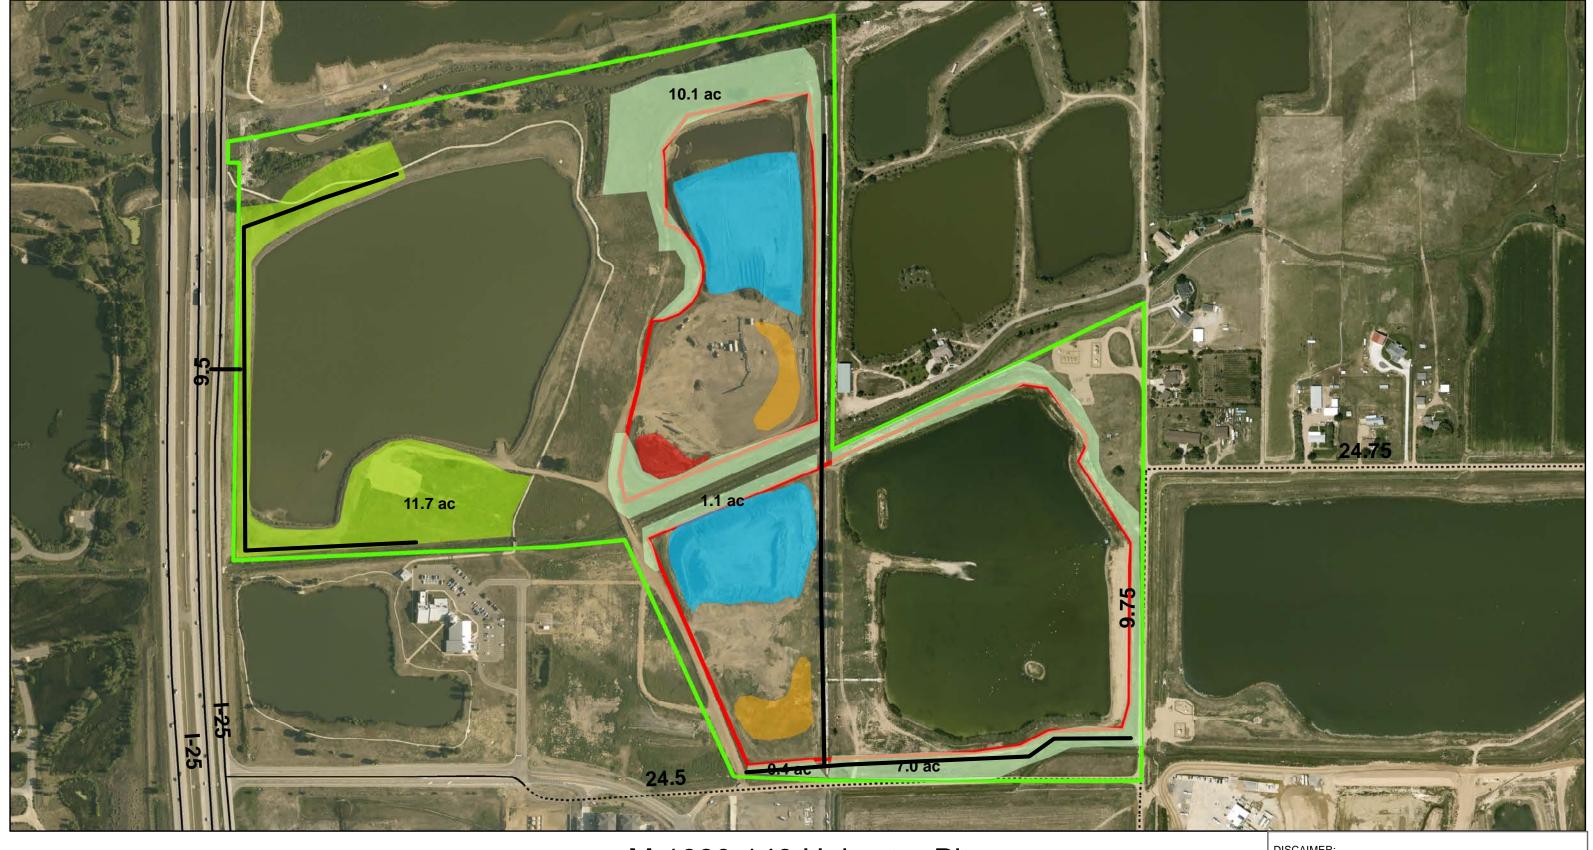

## Legend

2020 Reseeded Area 2018 Reseeded\_Area

Pit Run Stockpiles

Topsoil Stockpiles

---- Paved Road Surface Gravel Stockpile ······ Gravel Road

Slurry Wall

Permit Boundary

■ Installed Sub-Drain

## M-1980-149 Hokestra Pit DRMS 2021 Annual Report Map

DISCAIMER:
The GIS database and data in the product is subject to constant change and the accuracy and completeness cannot be and is not guaranteed. The designation of lots or parcels or land uses in the database does not imply that the lots or parcels were created or that the land uses comply with applicable State or Local Law.
WELD COUNTY MAKES NO WARRANTIES OR
GUARANTEES, EITHER EXPRESSED OR IMPLIED AS TO THE COMPLETENESS, ACCURACY, OR CORRECTNESS OF SUCH PRODUCT, NOR ACCEPTS ANY LIABILITY ARISING FROM ANY INCORRECT, INCOMPLETE, OR MISLEADING INFORMATION CONTAINED THEREIN.