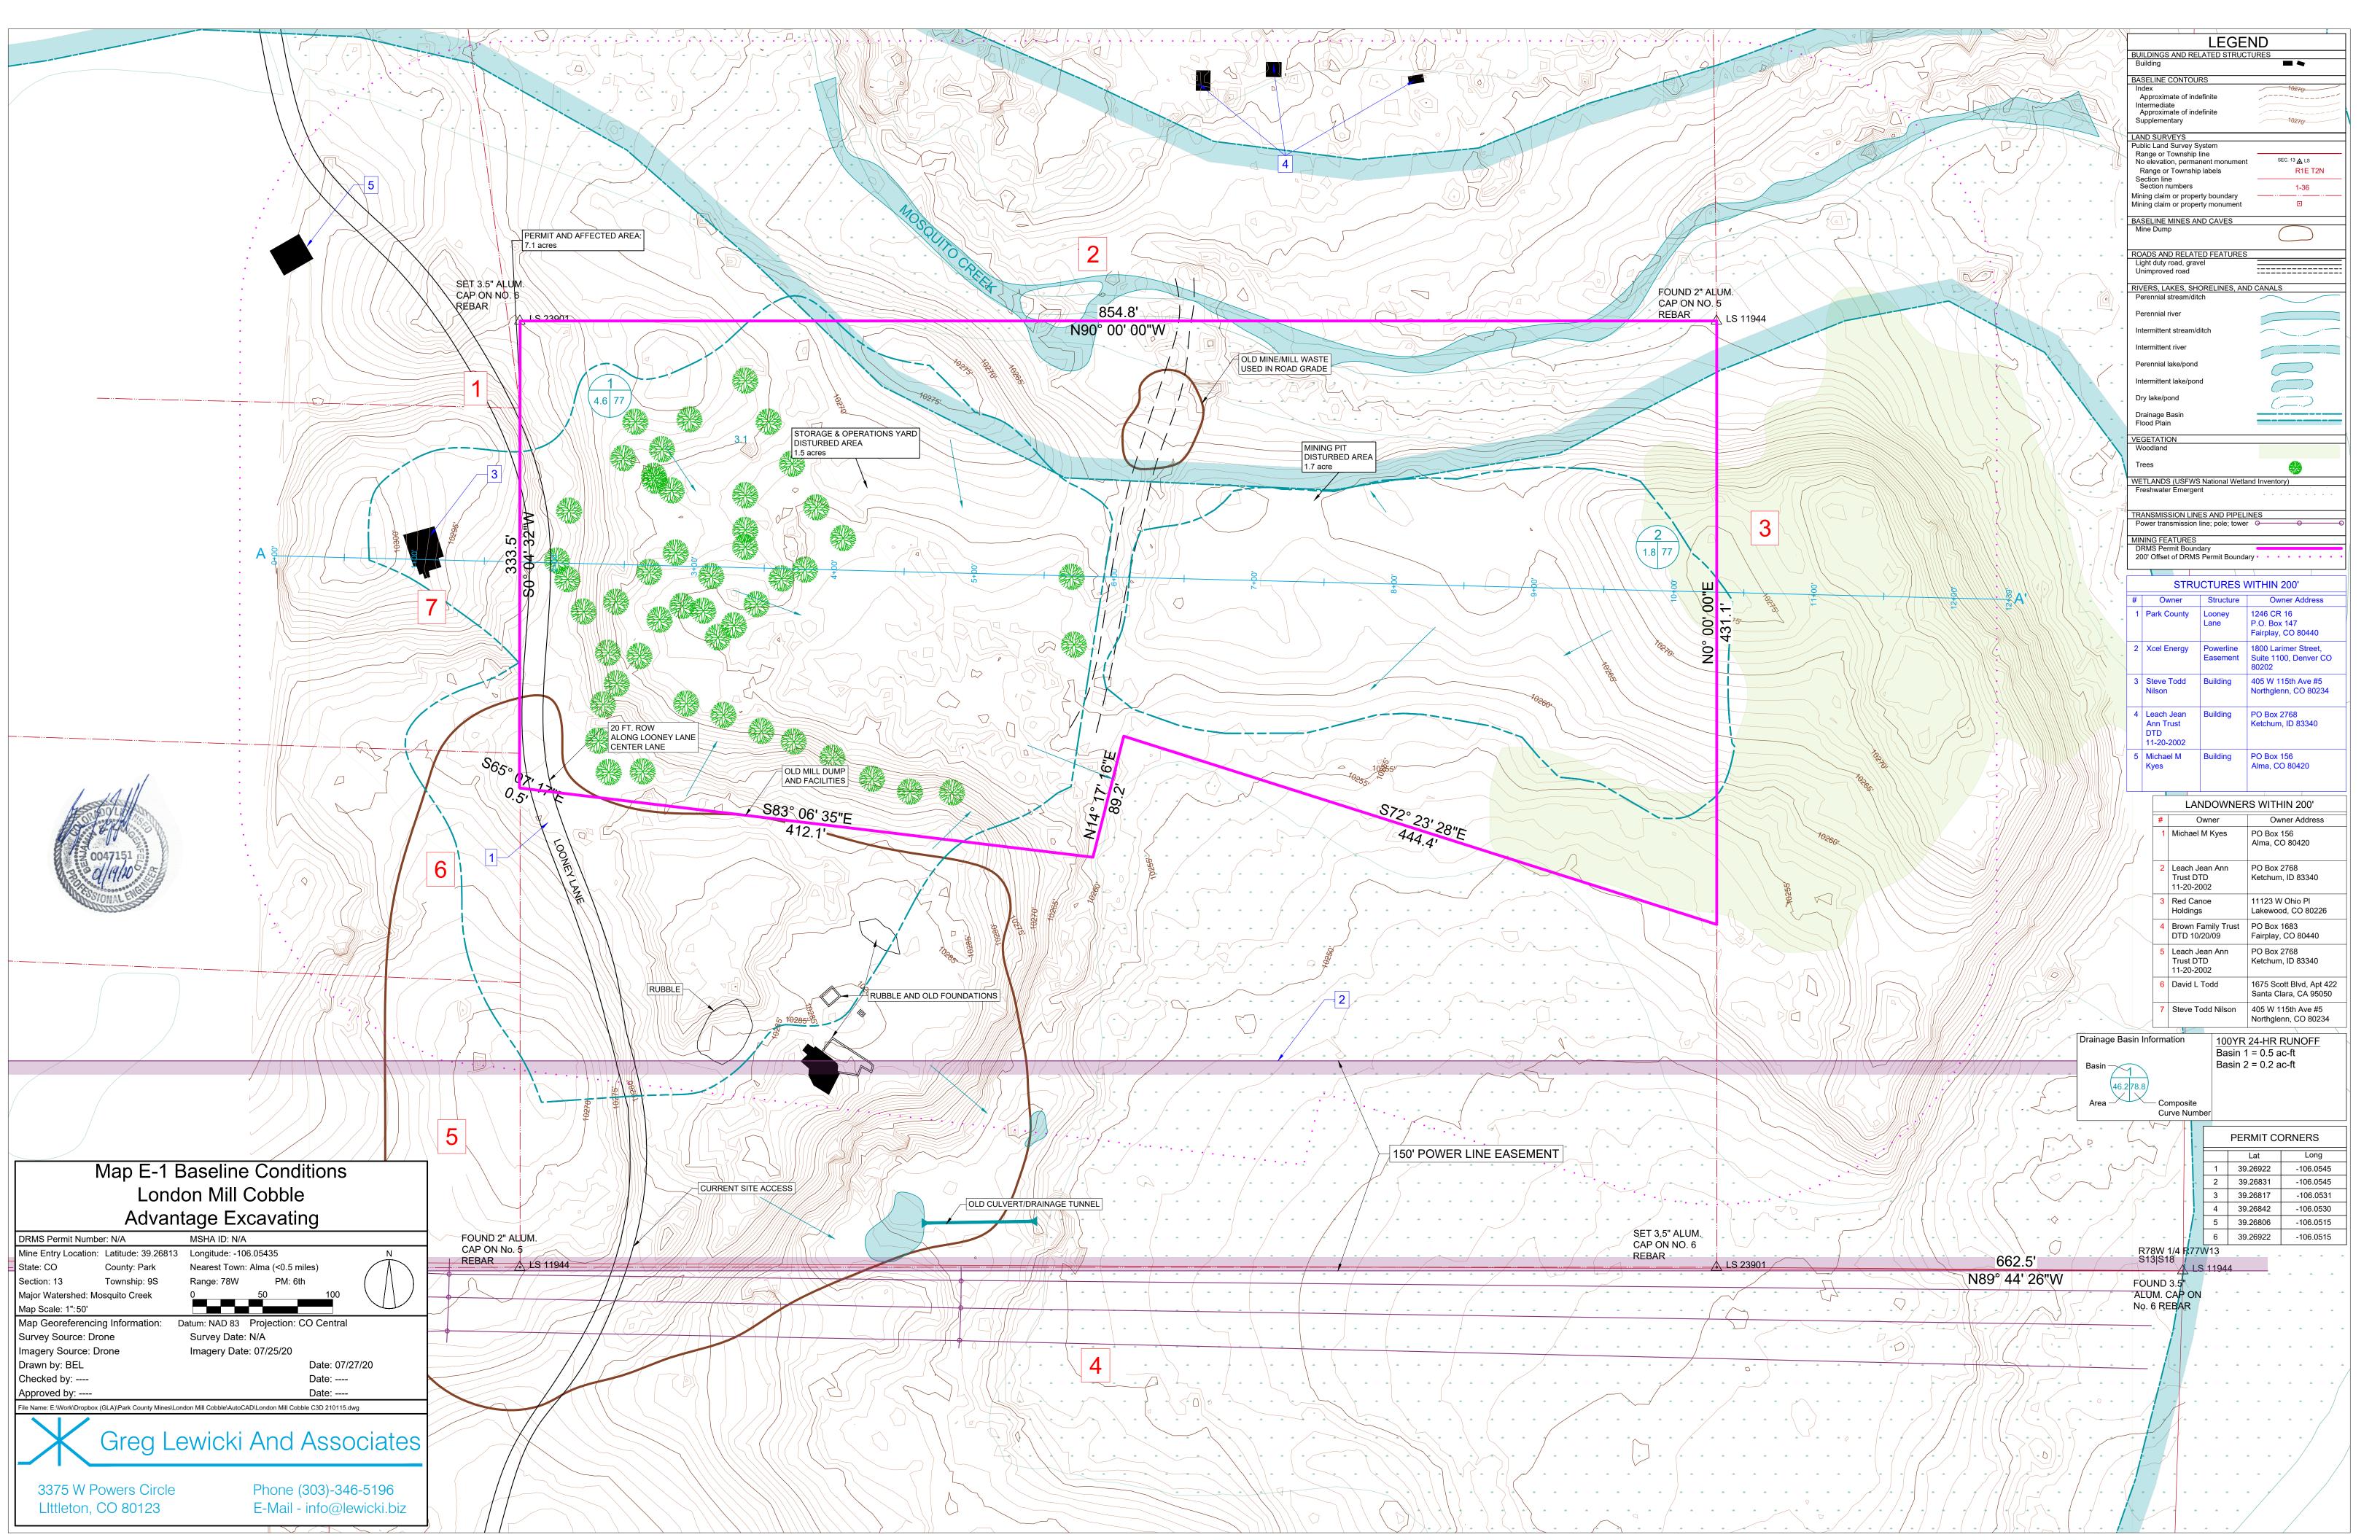

## GEOTECHNICAL STABILITY EXHIBIT

This geotechnical stability exhibit is applicable to all neighboring structures within 200' of the affected area and is provided to satisfy Rule 3.3.12 (b).

There are no buildings or any structures outside the permit area which could be affected by the excavation. A minimum 20-foot setback will be maintained from the property boundary line to all new excavations. Mining and reclamation will create slopes no steeper than 3H:1V in cobbly material.

From Table 2.5 in the SME Mining Reference Handbook<sup>1</sup>, the slope material is best classified as sand and gravel, mixed grain size. This material has an internal angle of friction of approximately 45 degrees and no cohesion.

The Factor of Safety (FOS) for sand and gravel with a (3H:1V) 18.4 degree slope in loose sand material with an assumed internal angle of friction of 45 degrees can be approximated by ignoring the cohesion component of the stability and simply evaluating the internal angle of friction as follows:

$$FOS = \frac{Tan 45^{\circ}}{Tan 18.4^{\circ}} = \frac{1}{0.3326} = 3.0$$

<sup>1</sup> Original source: Houk and Bray 1977

London Mill Cobble

January 2021

## 1. Conclusion

The factor of safety is 3.0, well above the minimum of 1.5 for permanent conditions. No offsite impact from mining operations will occur from slope failure based on this analysis.

Certified Mail Receipt S Postal Service

Elliott

Attached are items to address your bullet points:

- · A geotechnical stability exhibit applicable to all neighboring structures.
- A copy of Map E-1 showing mister Kyes structure as well as corrected lat/long for the permit corners. I checked these coordinates in Google Earth and they come in right.
- A copy of all the certified mailing receipts and return receipts for neighbor notices.

- Electronic copies of the proof of notices for adjacent landowners (Item #2) or confirmation these will be in the hard copy you mailed.
- An electronic copy of a new revised Map E-1 showing the location of the cabin owned by Michael M Kyes northwest of the northwest permit boundary corner and include it on the E-1 structure table if it is within 200 feet of the permit boundary.
- An electronic copy of a new revised Map E-1 correcting the lat/long coordinate table as there appears to be an error with these coordinates (as you had mentioned this may have been due to a DMS and DD conversion).
- An electronic copy of an engineering evaluation for the off-site structures in accordance with Rule 6.3.12(b). Please identify each structure that is covered by the evaluation.