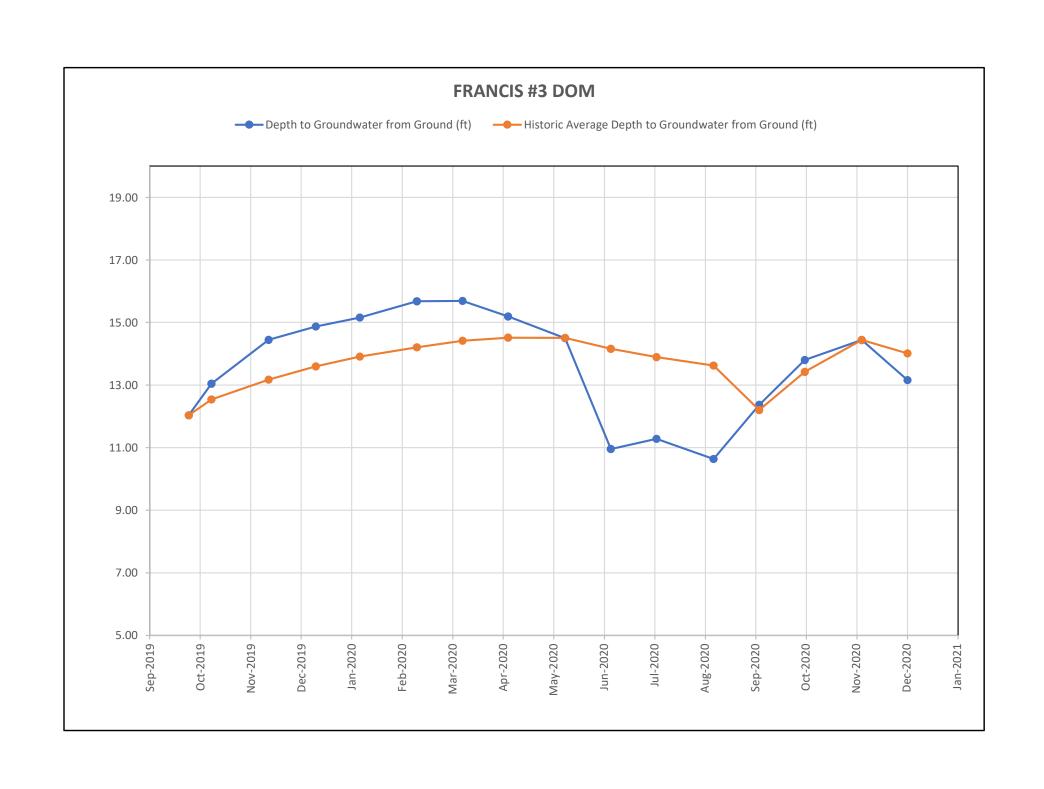

| Identifier       | Depth to Water<br>from Ground<br>Surface |  |  |  |  |
|------------------|------------------------------------------|--|--|--|--|
| Francis #1 Stock | 12.75                                    |  |  |  |  |
| Francis #2 Irr   | 10.99                                    |  |  |  |  |
| Francis #3 Dom   | 13.16                                    |  |  |  |  |

Has the 2-foot trigger point for two consecutive months been met?

□ Yes

⊠ No

Please find the attached tables and graphs representing the data collected to this date. Please do not hesitate to contact me regarding these activities.

## Derr Pit Off-Site Well Readings

| Well Designation   | Francis #1 Stock                        |                                             |                                                              |                                                                                                    | Francis #2 Irr                          |                                       |                                                              | Francis #3 Dom                                                                                     |                                         |                                             |                                                              |                                                                                                    |
|--------------------|-----------------------------------------|---------------------------------------------|--------------------------------------------------------------|----------------------------------------------------------------------------------------------------|-----------------------------------------|---------------------------------------|--------------------------------------------------------------|----------------------------------------------------------------------------------------------------|-----------------------------------------|---------------------------------------------|--------------------------------------------------------------|----------------------------------------------------------------------------------------------------|
| Date               | Field Reading Depth to Groundwater (ft) | Depth to Groundwater<br>from Ground<br>(ft) | Historic Average<br>Depth to Groundwater<br>from Ground (ft) | Trigger Level of 2 feet<br>below Historic<br>Average Level Met<br>(Yes or No) Start in<br>May 2020 | Field Reading Depth to Groundwater (ft) | Depth to Groundwater from Ground (ft) | Historic Average<br>Depth to Groundwater<br>from Ground (ft) | Trigger Level of 2 feet<br>below Historic<br>Average Level Met<br>(Yes or No) Start in<br>May 2020 | Field Reading Depth to Groundwater (ft) | Depth to Groundwater<br>from Ground<br>(ft) | Historic Average<br>Depth to Groundwater<br>from Ground (ft) | Trigger Level of 2 feet<br>below Historic<br>Average Level Met<br>(Yes or No) Start in<br>May 2020 |
| September 26, 2019 | 13.60                                   | 11.81                                       | 11.81                                                        |                                                                                                    | 11.33                                   | 9.79                                  | 9.79                                                         |                                                                                                    | 12.20                                   | 12.04                                       | 12.04                                                        |                                                                                                    |
| October 10, 2019   | 14.69                                   | 12.90                                       | 12.36                                                        |                                                                                                    | 12.39                                   | 10.85                                 | 10.32                                                        |                                                                                                    | 13.21                                   | 13.05                                       | 12.54                                                        |                                                                                                    |
| November 14, 2019  | 15.71                                   | 13.92                                       | 12.88                                                        |                                                                                                    | 13.82                                   | 12.28                                 | 10.97                                                        |                                                                                                    | 14.61                                   | 14.45                                       | 13.18                                                        |                                                                                                    |
| December 13, 2019  | 15.96                                   | 14.34                                       | 13.24                                                        |                                                                                                    | 14.06                                   | 12.69                                 | 11.40                                                        |                                                                                                    | 14.87                                   | 14.87                                       | 13.60                                                        |                                                                                                    |
| January 9, 2020    | 16.26                                   | 14.64                                       | 13.52                                                        |                                                                                                    | 14.36                                   | 12.99                                 | 11.72                                                        |                                                                                                    | 15.16                                   | 15.16                                       | 13.91                                                        |                                                                                                    |
| February 13, 2020  | 16.81                                   | 15.19                                       | 13.80                                                        |                                                                                                    | 14.92                                   | 13.55                                 | 12.02                                                        |                                                                                                    | 15.68                                   | 15.68                                       | 14.21                                                        |                                                                                                    |
| March 12, 2020     | 16.80                                   | 15.18                                       | 13.99                                                        |                                                                                                    | 14.88                                   | 13.51                                 | 12.23                                                        |                                                                                                    | 15.69                                   | 15.69                                       | 14.42                                                        |                                                                                                    |
| April 9, 2020      | 16.34                                   | 14.72                                       | 14.08                                                        |                                                                                                    | 14.35                                   | 12.98                                 | 12.33                                                        |                                                                                                    | 15.19                                   | 15.19                                       | 14.51                                                        |                                                                                                    |
| May 14, 2020       | 15.62                                   | 14.00                                       | 14.07                                                        | No                                                                                                 | 17.11                                   | 12.07                                 | 12.30                                                        | No                                                                                                 | 14.50                                   | 14.50                                       | 14.51                                                        | No                                                                                                 |
| June 11, 2020      | 11.94                                   | 10.32                                       | 13.70                                                        | No                                                                                                 | No Reading                              |                                       |                                                              | No                                                                                                 | 10.96                                   | 10.96                                       | 14.16                                                        | No                                                                                                 |
| July 9, 2020       | 12.22                                   | 10.60                                       | 13.42                                                        | No                                                                                                 | 10.27                                   | 8.86                                  | 11.95                                                        | No                                                                                                 | 11.28                                   | 11.28                                       | 13.90                                                        | No                                                                                                 |
| August 13, 2020    | 11.52                                   | 9.90                                        | 13.12                                                        | No                                                                                                 | 9.19                                    | 7.78                                  | 11.57                                                        | No                                                                                                 | 10.64                                   | 10.64                                       | 13.62                                                        | No                                                                                                 |
| September 10, 2020 | 13.49                                   | 11.87                                       | 11.84                                                        | No                                                                                                 | 11.58                                   | 10.17                                 | 9.98                                                         | No                                                                                                 | 12.37                                   | 12.37                                       | 12.20                                                        | No                                                                                                 |
| October 8, 2020    | 14.98                                   | 13.36                                       | 13.13                                                        | No                                                                                                 | 13.16                                   | 11.75                                 | 11.30                                                        | No                                                                                                 | 13.80                                   | 13.80                                       | 13.42                                                        | No                                                                                                 |
| November 12, 2020  | 15.63                                   | 14.01                                       | 13.96                                                        | No                                                                                                 | 13.85                                   | 12.48                                 | 12.38                                                        | No                                                                                                 | 14.44                                   | 14.44                                       | 14.44                                                        | No                                                                                                 |
| December 10, 2020  | 14.37                                   | 12.75                                       | 13.54                                                        | No                                                                                                 | 12.40                                   | 10.99                                 | 11.84                                                        | No                                                                                                 | 13.16                                   | 13.16                                       | 14.02                                                        | No                                                                                                 |
|                    |                                         |                                             |                                                              |                                                                                                    |                                         |                                       |                                                              |                                                                                                    |                                         |                                             |                                                              |                                                                                                    |

## Notes:

- 1) Graph displays Depth to Groundwater (lower depth to groundwater reading means higher water table elevation).
- 2) Trigger point is described in Settlement Agreement.
- 3) Since Historical Data was not established until September 2020, a year-to-date running average was used to compute historical average. As of September 2020, the historical average is computed as described in Settlement Agreement.