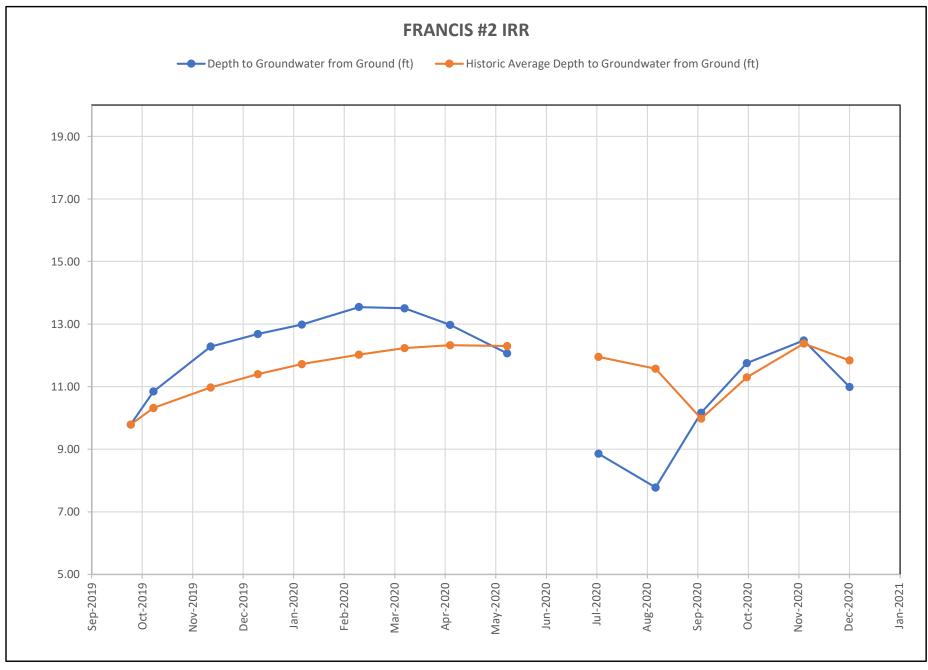

| Identifier       | Depth to Water<br>from Ground<br>Surface |  |  |  |  |
|------------------|------------------------------------------|--|--|--|--|
| Francis #1 Stock | 12.75                                    |  |  |  |  |
| Francis #2 Irr   | 10.99                                    |  |  |  |  |
| Francis #3 Dom   | 13.16                                    |  |  |  |  |

Has the 2-foot trigger point for two consecutive months been met?

□ Yes

⊠ No

Please find the attached tables and graphs representing the data collected to this date. Please do not hesitate to contact me regarding these activities.

## Derr Pit Off-Site Well Readings

| Well Designation   | Francis #1 Stock                        |                                             |                                                              |                                                                                                    | Francis #2 Irr                          |                                       |                                                              | Francis #3 Dom                                                                                     |                                         |                                             |                                                              |                                                                                                    |
|--------------------|-----------------------------------------|---------------------------------------------|--------------------------------------------------------------|----------------------------------------------------------------------------------------------------|-----------------------------------------|---------------------------------------|--------------------------------------------------------------|----------------------------------------------------------------------------------------------------|-----------------------------------------|---------------------------------------------|--------------------------------------------------------------|----------------------------------------------------------------------------------------------------|
| Date               | Field Reading Depth to Groundwater (ft) | Depth to Groundwater<br>from Ground<br>(ft) | Historic Average<br>Depth to Groundwater<br>from Ground (ft) | Trigger Level of 2 feet<br>below Historic<br>Average Level Met<br>(Yes or No) Start in<br>May 2020 | Field Reading Depth to Groundwater (ft) | Depth to Groundwater from Ground (ft) | Historic Average<br>Depth to Groundwater<br>from Ground (ft) | Trigger Level of 2 feet<br>below Historic<br>Average Level Met<br>(Yes or No) Start in<br>May 2020 | Field Reading Depth to Groundwater (ft) | Depth to Groundwater<br>from Ground<br>(ft) | Historic Average<br>Depth to Groundwater<br>from Ground (ft) | Trigger Level of 2 feet<br>below Historic<br>Average Level Met<br>(Yes or No) Start in<br>May 2020 |
| September 26, 2019 | 13.60                                   | 11.81                                       | 11.81                                                        |                                                                                                    | 11.33                                   | 9.79                                  | 9.79                                                         |                                                                                                    | 12.20                                   | 12.04                                       | 12.04                                                        |                                                                                                    |
| October 10, 2019   | 14.69                                   | 12.90                                       | 12.36                                                        |                                                                                                    | 12.39                                   | 10.85                                 | 10.32                                                        |                                                                                                    | 13.21                                   | 13.05                                       | 12.54                                                        |                                                                                                    |
| November 14, 2019  | 15.71                                   | 13.92                                       | 12.88                                                        |                                                                                                    | 13.82                                   | 12.28                                 | 10.97                                                        |                                                                                                    | 14.61                                   | 14.45                                       | 13.18                                                        |                                                                                                    |
| December 13, 2019  | 15.96                                   | 14.34                                       | 13.24                                                        |                                                                                                    | 14.06                                   | 12.69                                 | 11.40                                                        |                                                                                                    | 14.87                                   | 14.87                                       | 13.60                                                        |                                                                                                    |
| January 9, 2020    | 16.26                                   | 14.64                                       | 13.52                                                        |                                                                                                    | 14.36                                   | 12.99                                 | 11.72                                                        |                                                                                                    | 15.16                                   | 15.16                                       | 13.91                                                        |                                                                                                    |
| February 13, 2020  | 16.81                                   | 15.19                                       | 13.80                                                        |                                                                                                    | 14.92                                   | 13.55                                 | 12.02                                                        |                                                                                                    | 15.68                                   | 15.68                                       | 14.21                                                        |                                                                                                    |
| March 12, 2020     | 16.80                                   | 15.18                                       | 13.99                                                        |                                                                                                    | 14.88                                   | 13.51                                 | 12.23                                                        |                                                                                                    | 15.69                                   | 15.69                                       | 14.42                                                        |                                                                                                    |
| April 9, 2020      | 16.34                                   | 14.72                                       | 14.08                                                        |                                                                                                    | 14.35                                   | 12.98                                 | 12.33                                                        |                                                                                                    | 15.19                                   | 15.19                                       | 14.51                                                        |                                                                                                    |
| May 14, 2020       | 15.62                                   | 14.00                                       | 14.07                                                        | No                                                                                                 | 17.11                                   | 12.07                                 | 12.30                                                        | No                                                                                                 | 14.50                                   | 14.50                                       | 14.51                                                        | No                                                                                                 |
| June 11, 2020      | 11.94                                   | 10.32                                       | 13.70                                                        | No                                                                                                 | No Reading                              |                                       |                                                              | No                                                                                                 | 10.96                                   | 10.96                                       | 14.16                                                        | No                                                                                                 |
| July 9, 2020       | 12.22                                   | 10.60                                       | 13.42                                                        | No                                                                                                 | 10.27                                   | 8.86                                  | 11.95                                                        | No                                                                                                 | 11.28                                   | 11.28                                       | 13.90                                                        | No                                                                                                 |
| August 13, 2020    | 11.52                                   | 9.90                                        | 13.12                                                        | No                                                                                                 | 9.19                                    | 7.78                                  | 11.57                                                        | No                                                                                                 | 10.64                                   | 10.64                                       | 13.62                                                        | No                                                                                                 |
| September 10, 2020 | 13.49                                   | 11.87                                       | 11.84                                                        | No                                                                                                 | 11.58                                   | 10.17                                 | 9.98                                                         | No                                                                                                 | 12.37                                   | 12.37                                       | 12.20                                                        | No                                                                                                 |
| October 8, 2020    | 14.98                                   | 13.36                                       | 13.13                                                        | No                                                                                                 | 13.16                                   | 11.75                                 | 11.30                                                        | No                                                                                                 | 13.80                                   | 13.80                                       | 13.42                                                        | No                                                                                                 |
| November 12, 2020  | 15.63                                   | 14.01                                       | 13.96                                                        | No                                                                                                 | 13.85                                   | 12.48                                 | 12.38                                                        | No                                                                                                 | 14.44                                   | 14.44                                       | 14.44                                                        | No                                                                                                 |
| December 10, 2020  | 14.37                                   | 12.75                                       | 13.54                                                        | No                                                                                                 | 12.40                                   | 10.99                                 | 11.84                                                        | No                                                                                                 | 13.16                                   | 13.16                                       | 14.02                                                        | No                                                                                                 |
|                    |                                         |                                             |                                                              |                                                                                                    |                                         |                                       |                                                              |                                                                                                    |                                         |                                             |                                                              |                                                                                                    |

## Notes:

- 1) Graph displays Depth to Groundwater (lower depth to groundwater reading means higher water table elevation).
- 2) Trigger point is described in Settlement Agreement.
- 3) Since Historical Data was not established until September 2020, a year-to-date running average was used to compute historical average. As of September 2020, the historical average is computed as described in Settlement Agreement.