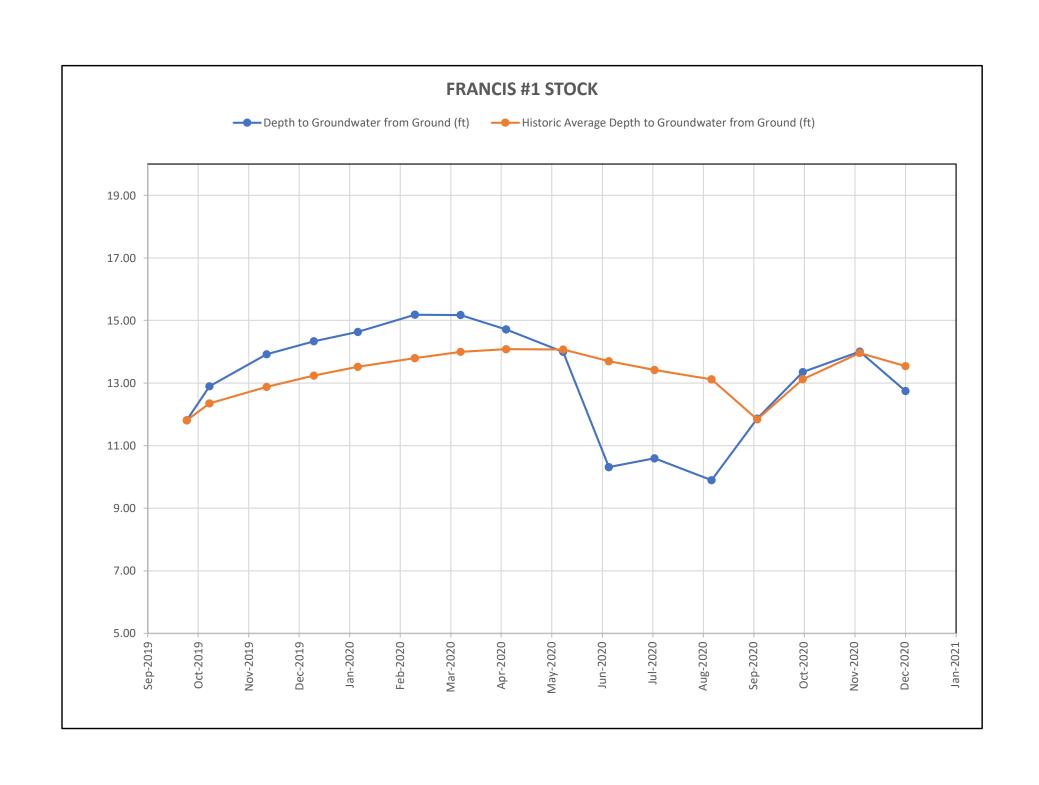

| Identifier       | Depth to Water<br>from Ground<br>Surface |  |  |  |  |
|------------------|------------------------------------------|--|--|--|--|
| Francis #1 Stock | 12.75                                    |  |  |  |  |
| Francis #2 Irr   | 10.99                                    |  |  |  |  |
| Francis #3 Dom   | 13.16                                    |  |  |  |  |

Has the 2-foot trigger point for two consecutive months been met?

□ Yes

⊠ No

Please find the attached tables and graphs representing the data collected to this date. Please do not hesitate to contact me regarding these activities.

## Derr Pit Off-Site Well Readings

| Well Designation   | Francis #1 Stock                        |                                             |                                                              |                                                                                                    | Francis #2 Irr                          |                                       |                                                              | Francis #3 Dom                                                                                     |                                         |                                             |                                                              |                                                                                                    |
|--------------------|-----------------------------------------|---------------------------------------------|--------------------------------------------------------------|----------------------------------------------------------------------------------------------------|-----------------------------------------|---------------------------------------|--------------------------------------------------------------|----------------------------------------------------------------------------------------------------|-----------------------------------------|---------------------------------------------|--------------------------------------------------------------|----------------------------------------------------------------------------------------------------|
| Date               | Field Reading Depth to Groundwater (ft) | Depth to Groundwater<br>from Ground<br>(ft) | Historic Average<br>Depth to Groundwater<br>from Ground (ft) | Trigger Level of 2 feet<br>below Historic<br>Average Level Met<br>(Yes or No) Start in<br>May 2020 | Field Reading Depth to Groundwater (ft) | Depth to Groundwater from Ground (ft) | Historic Average<br>Depth to Groundwater<br>from Ground (ft) | Trigger Level of 2 feet<br>below Historic<br>Average Level Met<br>(Yes or No) Start in<br>May 2020 | Field Reading Depth to Groundwater (ft) | Depth to Groundwater<br>from Ground<br>(ft) | Historic Average<br>Depth to Groundwater<br>from Ground (ft) | Trigger Level of 2 feet<br>below Historic<br>Average Level Met<br>(Yes or No) Start in<br>May 2020 |
| September 26, 2019 | 13.60                                   | 11.81                                       | 11.81                                                        |                                                                                                    | 11.33                                   | 9.79                                  | 9.79                                                         |                                                                                                    | 12.20                                   | 12.04                                       | 12.04                                                        |                                                                                                    |
| October 10, 2019   | 14.69                                   | 12.90                                       | 12.36                                                        |                                                                                                    | 12.39                                   | 10.85                                 | 10.32                                                        |                                                                                                    | 13.21                                   | 13.05                                       | 12.54                                                        |                                                                                                    |
| November 14, 2019  | 15.71                                   | 13.92                                       | 12.88                                                        |                                                                                                    | 13.82                                   | 12.28                                 | 10.97                                                        |                                                                                                    | 14.61                                   | 14.45                                       | 13.18                                                        |                                                                                                    |
| December 13, 2019  | 15.96                                   | 14.34                                       | 13.24                                                        |                                                                                                    | 14.06                                   | 12.69                                 | 11.40                                                        |                                                                                                    | 14.87                                   | 14.87                                       | 13.60                                                        |                                                                                                    |
| January 9, 2020    | 16.26                                   | 14.64                                       | 13.52                                                        |                                                                                                    | 14.36                                   | 12.99                                 | 11.72                                                        |                                                                                                    | 15.16                                   | 15.16                                       | 13.91                                                        |                                                                                                    |
| February 13, 2020  | 16.81                                   | 15.19                                       | 13.80                                                        |                                                                                                    | 14.92                                   | 13.55                                 | 12.02                                                        |                                                                                                    | 15.68                                   | 15.68                                       | 14.21                                                        |                                                                                                    |
| March 12, 2020     | 16.80                                   | 15.18                                       | 13.99                                                        |                                                                                                    | 14.88                                   | 13.51                                 | 12.23                                                        |                                                                                                    | 15.69                                   | 15.69                                       | 14.42                                                        |                                                                                                    |
| April 9, 2020      | 16.34                                   | 14.72                                       | 14.08                                                        |                                                                                                    | 14.35                                   | 12.98                                 | 12.33                                                        |                                                                                                    | 15.19                                   | 15.19                                       | 14.51                                                        |                                                                                                    |
| May 14, 2020       | 15.62                                   | 14.00                                       | 14.07                                                        | No                                                                                                 | 17.11                                   | 12.07                                 | 12.30                                                        | No                                                                                                 | 14.50                                   | 14.50                                       | 14.51                                                        | No                                                                                                 |
| June 11, 2020      | 11.94                                   | 10.32                                       | 13.70                                                        | No                                                                                                 | No Reading                              |                                       |                                                              | No                                                                                                 | 10.96                                   | 10.96                                       | 14.16                                                        | No                                                                                                 |
| July 9, 2020       | 12.22                                   | 10.60                                       | 13.42                                                        | No                                                                                                 | 10.27                                   | 8.86                                  | 11.95                                                        | No                                                                                                 | 11.28                                   | 11.28                                       | 13.90                                                        | No                                                                                                 |
| August 13, 2020    | 11.52                                   | 9.90                                        | 13.12                                                        | No                                                                                                 | 9.19                                    | 7.78                                  | 11.57                                                        | No                                                                                                 | 10.64                                   | 10.64                                       | 13.62                                                        | No                                                                                                 |
| September 10, 2020 | 13.49                                   | 11.87                                       | 11.84                                                        | No                                                                                                 | 11.58                                   | 10.17                                 | 9.98                                                         | No                                                                                                 | 12.37                                   | 12.37                                       | 12.20                                                        | No                                                                                                 |
| October 8, 2020    | 14.98                                   | 13.36                                       | 13.13                                                        | No                                                                                                 | 13.16                                   | 11.75                                 | 11.30                                                        | No                                                                                                 | 13.80                                   | 13.80                                       | 13.42                                                        | No                                                                                                 |
| November 12, 2020  | 15.63                                   | 14.01                                       | 13.96                                                        | No                                                                                                 | 13.85                                   | 12.48                                 | 12.38                                                        | No                                                                                                 | 14.44                                   | 14.44                                       | 14.44                                                        | No                                                                                                 |
| December 10, 2020  | 14.37                                   | 12.75                                       | 13.54                                                        | No                                                                                                 | 12.40                                   | 10.99                                 | 11.84                                                        | No                                                                                                 | 13.16                                   | 13.16                                       | 14.02                                                        | No                                                                                                 |
|                    |                                         |                                             |                                                              |                                                                                                    |                                         |                                       |                                                              |                                                                                                    |                                         |                                             |                                                              |                                                                                                    |

## Notes:

- 1) Graph displays Depth to Groundwater (lower depth to groundwater reading means higher water table elevation).
- 2) Trigger point is described in Settlement Agreement.
- 3) Since Historical Data was not established until September 2020, a year-to-date running average was used to compute historical average. As of September 2020, the historical average is computed as described in Settlement Agreement.