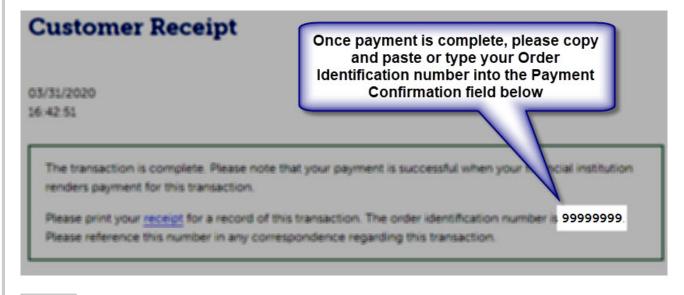

#### **Payment**

Clicking "Pay Now" will take you to the colorado.gov payment website for payment of your annual fee.

After you have completed your payment, please copy the confirmation number from colorado.gov and paste it in the box below. Please note that in addition to your annual fee amount, a service fee will be assessed at checkout.

DO NOT CLOSE THE PAYMENT WEBSITE WINDOW UNTIL YOU HAVE COPIED YOUR PAYMENT CONFIRMATION NUMBER TO THIS ANNUAL FEE FORM. Please see example below.

# IMPORTANT - YOU MUST CLICK "SUBMIT" ON THIS REPORT FORM AFTER ENTERING YOUR PAYMENT INFORMATION.

Pay Now

Payment Confirmation Number \*

158634360