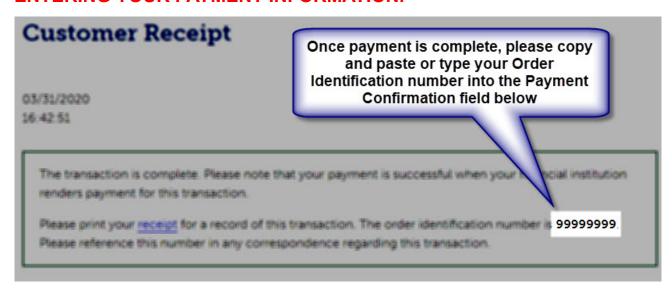

#### **Payment**

Clicking "Pay Now" will take you to the colorado gov payment website for payment of your annual fee.

After you have completed your payment, please copy the confirmation number from colorado.gov and paste it in the box below. Please note that in addition to your annual fee amount, a service fee will be assessed at checkout.

DO NOT CLOSE THE PAYMENT WEBSITE WINDOW UNTIL YOU HAVE COPIED YOUR PAYMENT CONFIRMATION NUMBER TO THIS ANNUAL FEE FORM. Please see example below.

# IMPORTANT - YOU MUST CLICK "SUBMIT" ON THIS REPORT FORM AFTER ENTERING YOUR PAYMENT INFORMATION.

Pay Now

Payment Confirmation Number \*

156384714