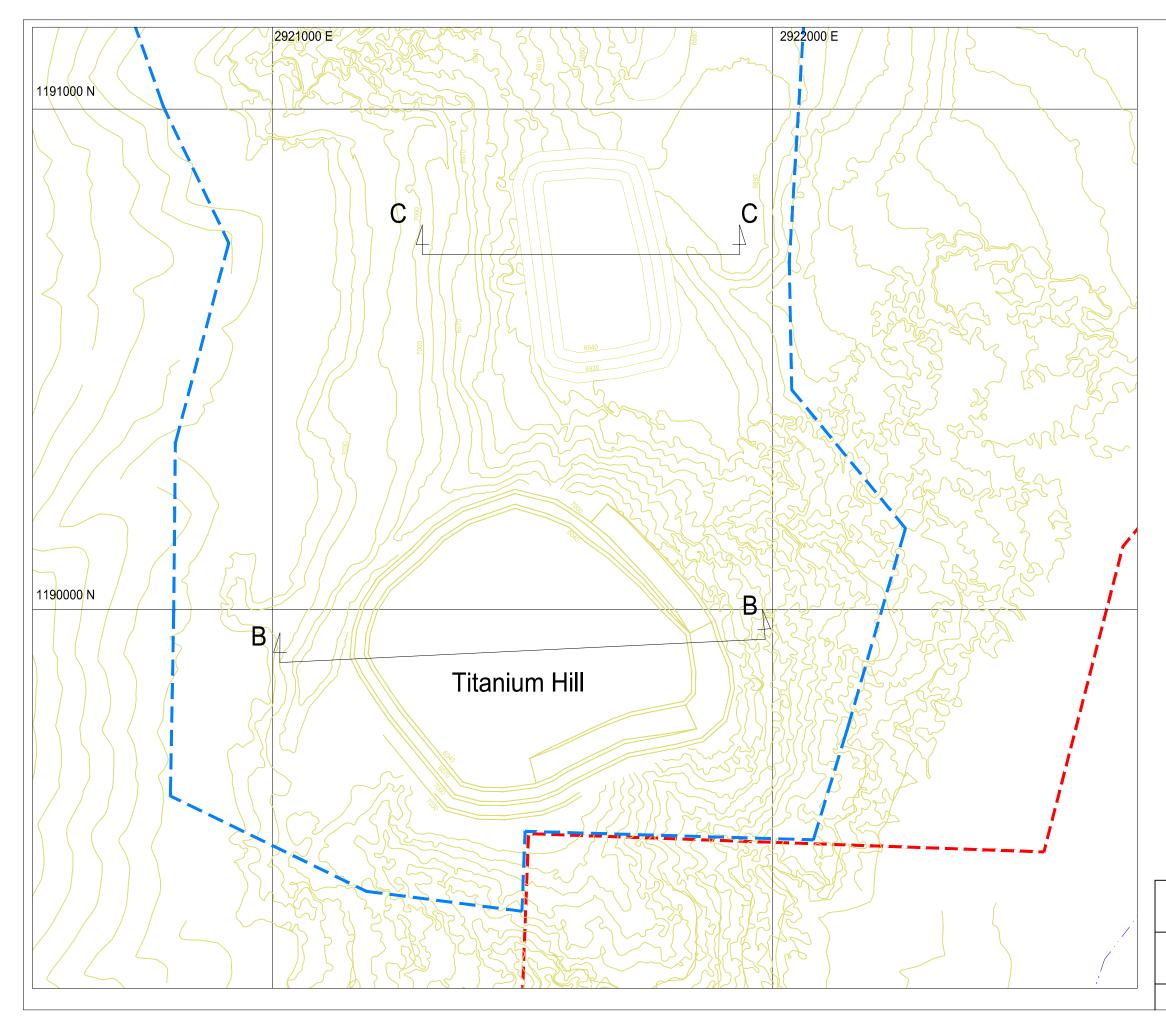

Dear Mr. Cazier,

Please accept this correspondence on behalf of Jr. Julio Villon of Holcim (US) Inc. for the above referenced application adequacy review.

6.4.3 Exhibit C – Pre-mining & Mining Plan Maps; Exhibit C-1 Vegetation: Please find the enclosed site figure showing present vegetation based on soil types in the proposed permit boundary.

Please feel free to contact me directly with any questions at 719-275-8951 or email angela@envalternatives.com.

Respectfully submitted

Mahon hugh Angela M. Bellantoni Ph.D.

Cc: Julio Villon

Native vegeta

| LEGEND                                                                        |                                              |
|-------------------------------------------------------------------------------|----------------------------------------------|
|                                                                               |                                              |
|                                                                               |                                              |
| HOLCIM PROPER<br>MINE PERMIT BOL                                              |                                              |
|                                                                               | PERMIT BOUNDARY                              |
| PRIMARY TOPO. L                                                               | INE                                          |
|                                                                               |                                              |
| Z = ELEV.                                                                     | LEV.                                         |
| ation in Rentsac soil type is mainly blu                                      | ebunch wheatgrass                            |
| read, and west wheatgrass                                                     | iosanion whoatgrade                          |
|                                                                               |                                              |
|                                                                               |                                              |
|                                                                               |                                              |
|                                                                               |                                              |
|                                                                               |                                              |
|                                                                               |                                              |
|                                                                               |                                              |
|                                                                               |                                              |
|                                                                               |                                              |
|                                                                               |                                              |
|                                                                               |                                              |
|                                                                               |                                              |
|                                                                               |                                              |
|                                                                               |                                              |
|                                                                               |                                              |
|                                                                               |                                              |
| Ν                                                                             |                                              |
| γ                                                                             |                                              |
|                                                                               |                                              |
|                                                                               |                                              |
|                                                                               |                                              |
| IJ                                                                            |                                              |
|                                                                               |                                              |
| Holcim                                                                        | ERMIT #M-1977-247<br>EXHIBIT C-1             |
| HOICIM                                                                        |                                              |
| COALDALE                                                                      | CHECKED J VILLON<br>Date: September 18, 2020 |
|                                                                               | SCALE 1/64" = 1' - 0" U.S. SURVEY FEET       |
| STATE PLANE COORDINATES<br>COLO. CENTRAL ZONE, NAD83 US(ft), NAVD88, GEOID 96 | HOLCIM (US) INC                              |