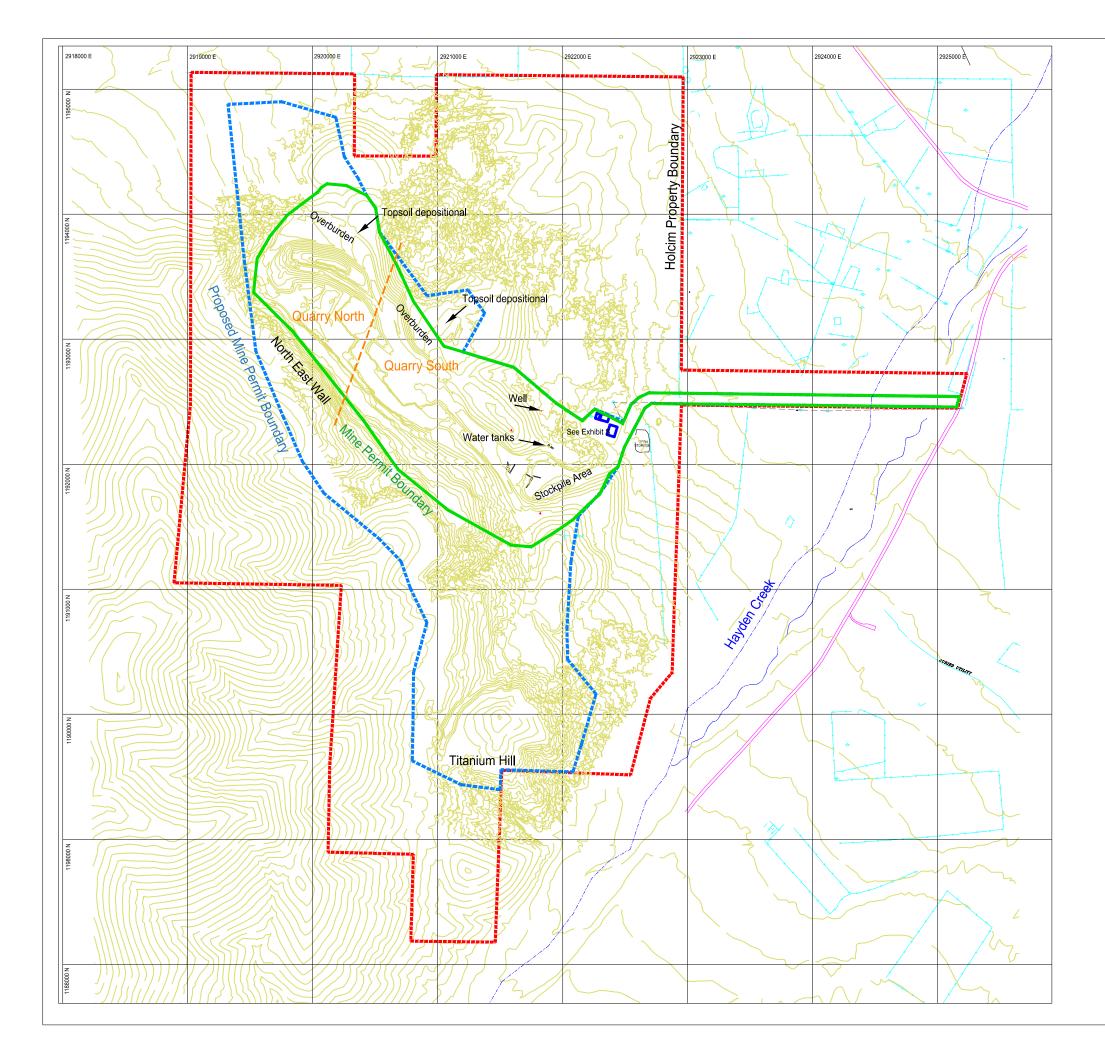

Dear Mr. Cazier,

Please accept this correspondence on behalf of Jr. Julio Villon of Holcim (US) Inc. for the above referenced application adequacy review.

6.4.3 Exhibit C – Pre-mining & Mining Plan Maps; Exhibit C-1 Vegetation: Please find the enclosed site figure showing present vegetation based on soil types in the proposed permit boundary.

6.4.19 Exhibit S – Permanent Man-made Structures: The executed structure agreement with Black Hills Energy is provided herein. The water tanks and sizes are provided on Exhibit C.

Proof of notification to land owners within 200 ft. is included herein as well as proof of filing this correspondence with Fremont County Clerk and Recorder.