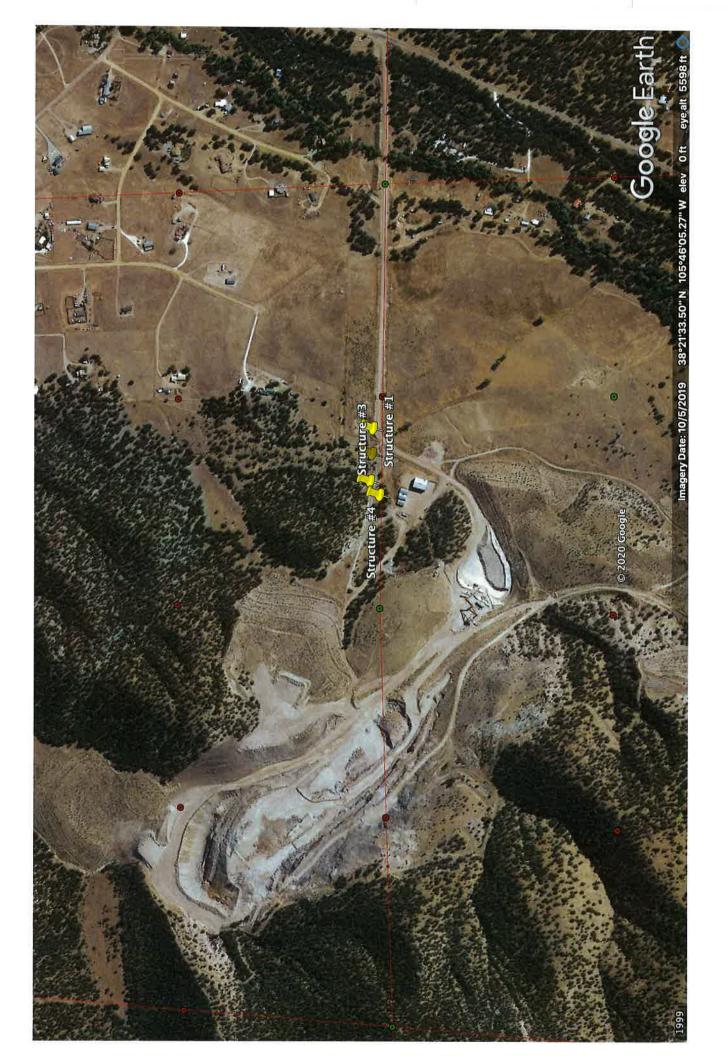

The following structures are located on or within 200 feet of the proposed affected area:

Overhead power line structures 1-4 as shown on attached exhibit which, by this

| • |                                                        |
|---|--------------------------------------------------------|
|   | reference, is fully incorporate herein.                |
|   |                                                        |
|   |                                                        |
|   |                                                        |
|   | (Please list additional structures on a separate page) |