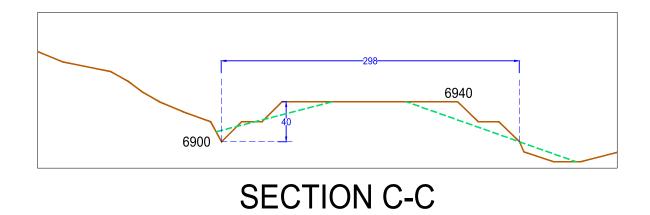

After the main mine floor is backfilled and the bench slopes are reconstructed, the remaining stockpiles of waste rock will be sloped. Using a bulldozer, the stockpiles will be contoured to slopes no steeper than 3H:1V (Figure Exhibit F-3B Cross-sections C).