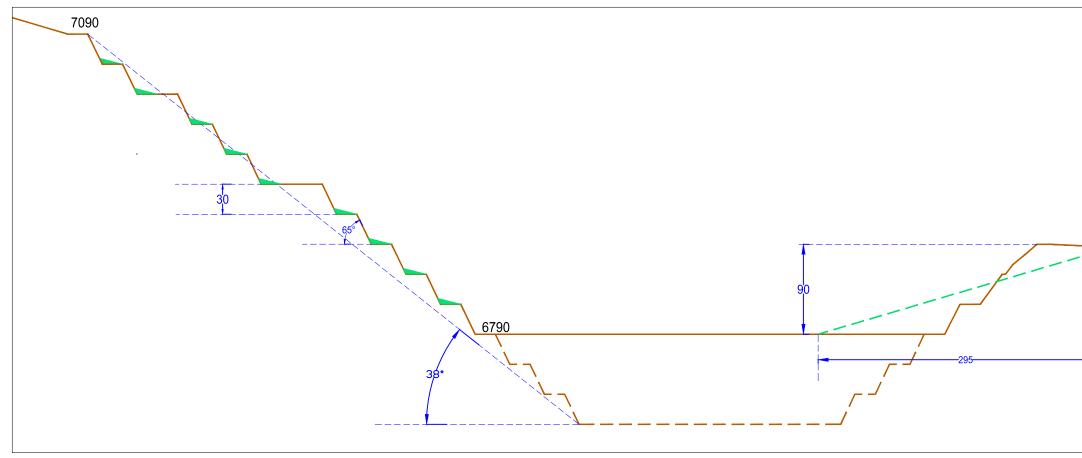

Three distinct techniques will be implemented to reclaim the benches, the stockpiles and the mine floor. The lowest three benches, approximately 90 ft., will be backfilled with waste rock to a final mine floor elevation of 6,790 ft. (Figure Exhibit F-2B Cross-sections A). The horizontal surface of the remaining benches will be sloped 3H:1V from the edge of the bench back to the highwall. Any remaining stockpiles of waste rock will be sloped to 3H:1V.

The horizontal surface of the remaining benches, primarily on the west side of the main mine area, will be sloped 3H:1V from the edge of the bench back toward the high wall (Figure Exhibit F-2B Cross-sections A). Waste rock will be used to rebuild the slope using the same equipment to backfill the main mine floor.