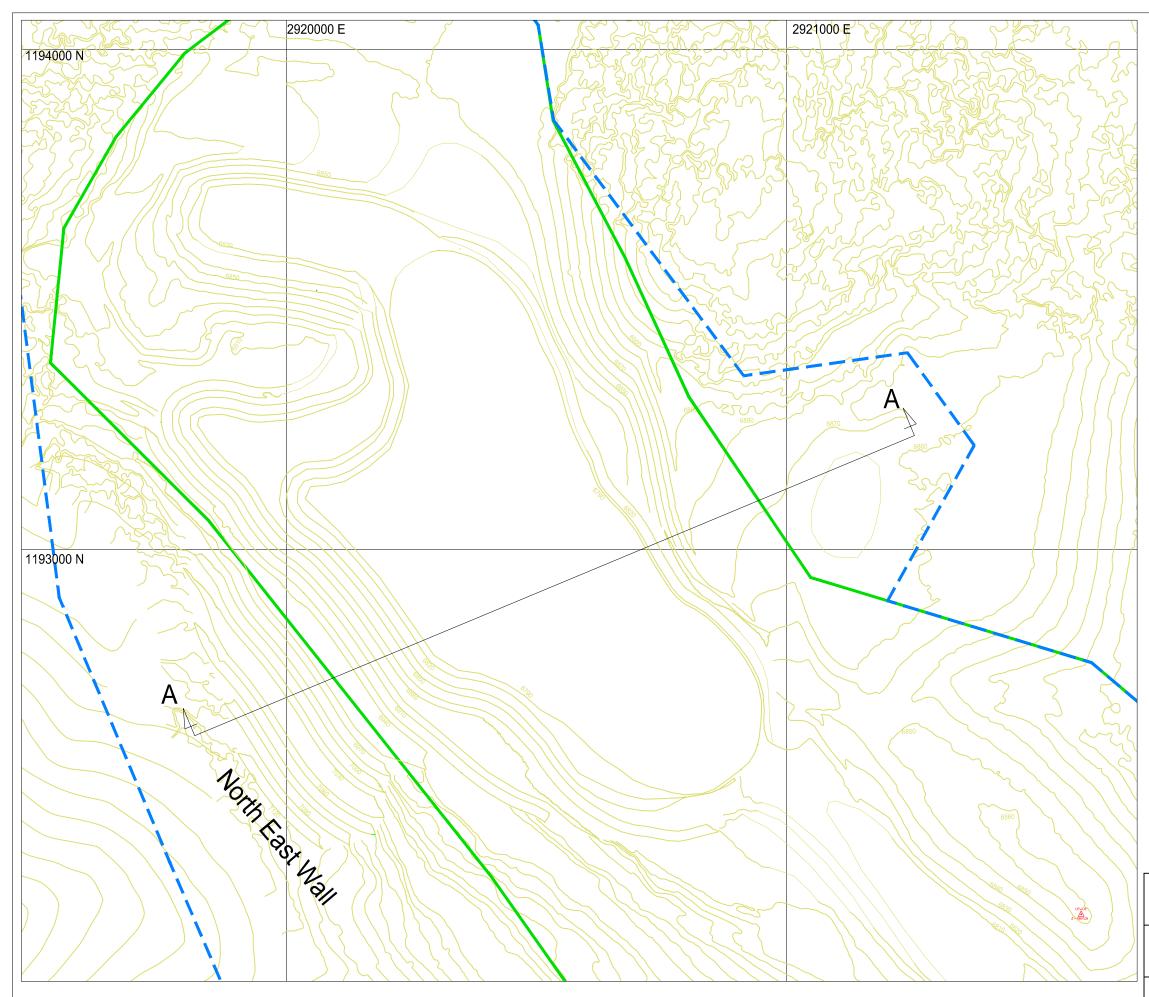

Three distinct techniques will be implemented to reclaim the benches, the stockpiles and the mine floor. The lowest three benches, approximately 90 ft., will be backfilled with waste rock to a final mine floor elevation of 6,790 ft. (Figure Exhibit F-2B Cross-sections A). The horizontal surface of the remaining benches will be sloped 3H:1V from the edge of the bench back to the highwall. Any remaining stockpiles of waste rock will be sloped to 3H:1V.

The horizontal surface of the remaining benches, primarily on the west side of the main mine area, will be sloped 3H:1V from the edge of the bench back toward the high wall (Figure Exhibit F-2B Cross-sections A). Waste rock will be used to rebuild the slope using the same equipment to backfill the main mine floor.

After the main mine floor is backfilled and the bench slopes are reconstructed, the remaining stockpiles of waste rock will be sloped. Using a bulldozer, the stockpiles will be contoured to slopes no steeper than 3H:1V (Figure Exhibit F-3B Cross-sections C).