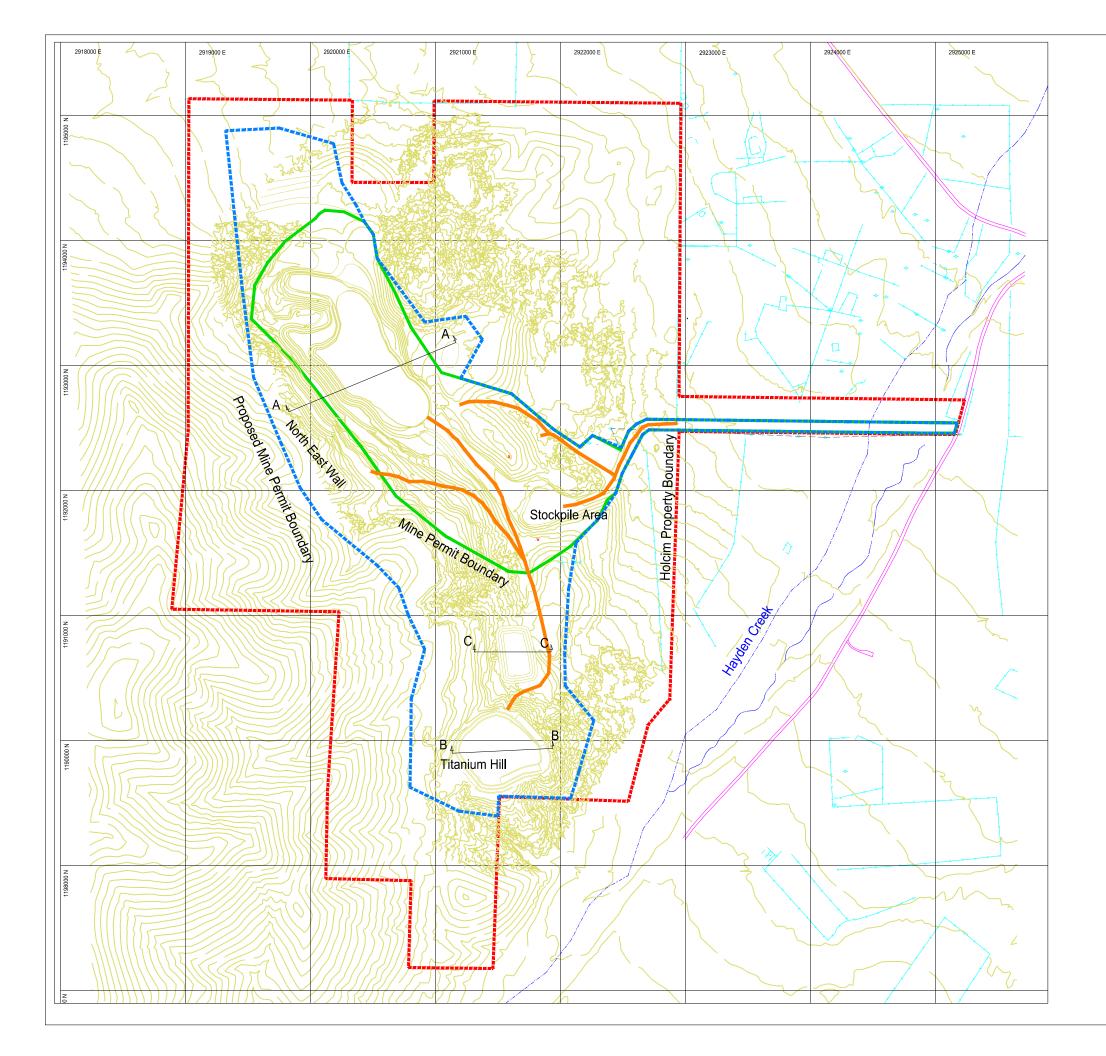

6.1.6 Exhibit F – Reclamation Plan Map: Exhibit F now includes figures F2A, F2B, F3A and F3B that present cross-sections that depict the three reclamation techniques.

6.4.6 Exhibit G – Water Information: The well (Permit No. 34131-F-R) is within the permit boundary and is located on Exhibit C. Mining requires an average of approximately 15,000 gallons per day of water. The site operates under NPDES Permit COG501012

Three distinct techniques will be implemented to reclaim the benches, the stockpiles and the mine floor. The lowest three benches, approximately 90 ft., will be backfilled with waste rock to a final mine floor elevation of 6,790 ft. (Figure Exhibit F-2B Cross-sections A). The horizontal surface of the remaining benches will be sloped 3H:1V from the edge of the bench back to the highwall. Any remaining stockpiles of waste rock will be sloped to 3H:1V.

The horizontal surface of the remaining benches, primarily on the west side of the main mine area, will be sloped 3H:1V from the edge of the bench back toward the high wall (Figure Exhibit F-2B Cross-sections A). Waste rock will be used to rebuild the slope using the same equipment to backfill the main mine floor.

After the main mine floor is backfilled and the bench slopes are reconstructed, the remaining stockpiles of waste rock will be sloped. Using a bulldozer, the stockpiles will be contoured to slopes no steeper than 3H:1V (Figure Exhibit F-3B Cross-sections C).