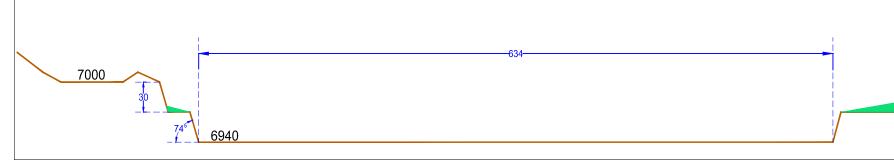

Three distinct techniques will be implemented to reclaim the benches, the stockpiles and the mine floor. The lowest three benches, approximately 90 ft., will be backfilled with waste rock to a final mine floor elevation of 6,790 ft. (Figure Exhibit F-2B Cross-sections A). The horizontal surface of the remaining benches will be sloped 3H:1V from the edge of the bench back to the highwall. Any remaining stockpiles of waste rock will be sloped to 3H:1V.

The horizontal surface of the remaining benches, primarily on the west side of the main mine area, will be sloped 3H:1V from the edge of the bench back toward the high wall (Figure Exhibit F-2B Cross-sections A). Waste rock will be used to rebuild the slope using the same equipment to backfill the main mine floor.

After the main mine floor is backfilled and the bench slopes are reconstructed, the remaining stockpiles of waste rock will be sloped. Using a bulldozer, the stockpiles will be contoured to slopes no steeper than 3H:1V (Figure Exhibit F-3B Cross-sections C).

# **SECTION B-B**

|           | length (ft) | Volume (cy) | area (acres) |
|-----------|-------------|-------------|--------------|
| bench     | 2,440       | 6,005       | -            |
| pit floor | _           | -           | 5.7          |