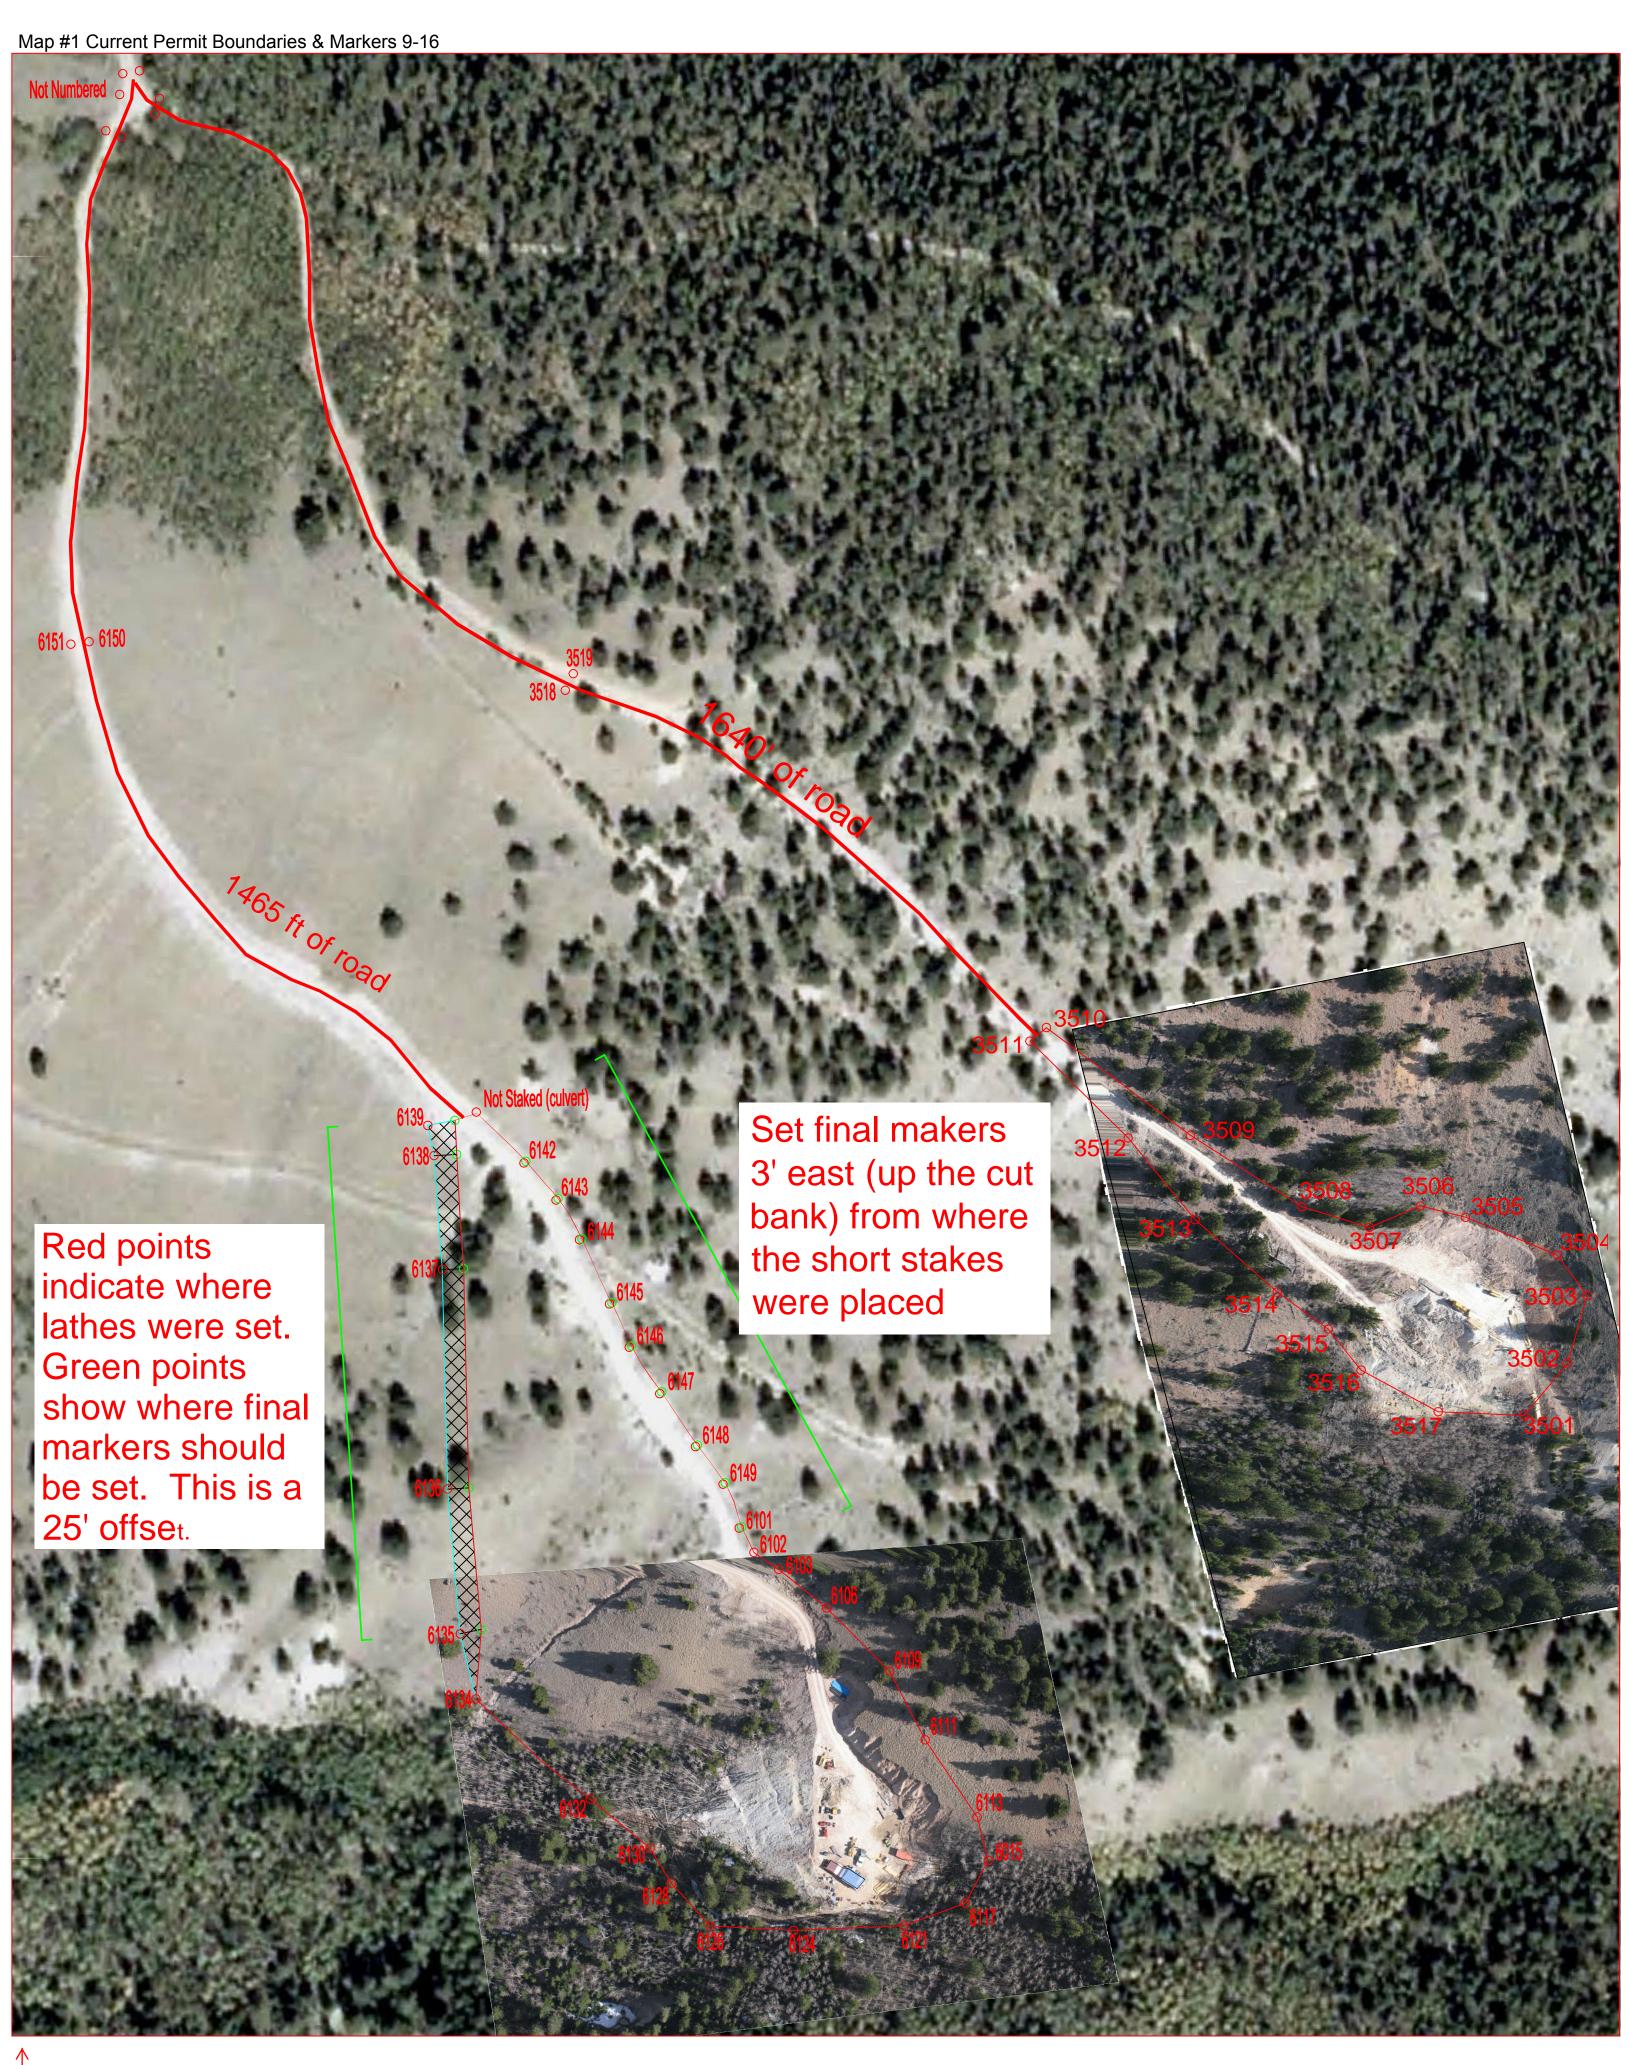

For the following questions, please note that numeric values must include one decimal place, such as "0.0" for zero acres, or 10.2 instead of 10.23.

C Yes © No

| 8. Number of acres currently affected (mining + incomplete and or unreleased reclamation). * (?) 3.5                                                                                                                                      |
|-------------------------------------------------------------------------------------------------------------------------------------------------------------------------------------------------------------------------------------------|
| 9. Number of acres that were newly affected during the current report year * (?) 0.0                                                                                                                                                      |
| 10. Number of acres that were reclaimed during the current report year. $\overset{\bigstar}{}$ (?) 0.0                                                                                                                                    |
| 11. Estimated new acreage to be affected in the next report year. * (?) 0.0                                                                                                                                                               |
| 12. Estimated acres to be reclaimed in the next report year. * (?) 0.0                                                                                                                                                                    |
| 13. Total acres in various stages of reclamation, since permitted mining activities began:                                                                                                                                                |
| Total acres backfilled * (?) 0.0                                                                                                                                                                                                          |
| Total acres graded * (?) 0.0                                                                                                                                                                                                              |
| Total acres seeded with approved mix * (?) 0.0                                                                                                                                                                                            |
| Seed Application Method * NA                                                                                                                                                                                                              |
| Total acres fertilized with aproved fertilizer * (?) 0.0                                                                                                                                                                                  |
| Fertilizer Application Method * NA                                                                                                                                                                                                        |
| Total acres with topsoil replaced * (?) 0.0                                                                                                                                                                                               |
| Topsoil replacement depth (in.) * (?) 0.0                                                                                                                                                                                                 |
| Total acres mulched with approved mulch * (?) 0.0                                                                                                                                                                                         |
| Mulch application rate (tons/ac) * (?) 0.0                                                                                                                                                                                                |
| Mulch Application Method * NA                                                                                                                                                                                                             |
| <b>14.</b> Is weed control being conducted in accordance with an approved Weed Control Plan? ★  If "YES", indicate the weed species, control area, control type, application rate and treatment date on the report map.  • Yes • No • N/A |
| <ul> <li>15. Is adequate topsoil reserved for reclamation, based on your approved permit? *</li> <li>If "NO", please explain</li> <li>Yes ○ No ○ N/A</li> </ul>                                                                           |